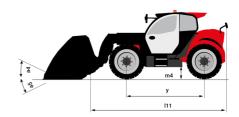

## MT 1335 HA 100D ST5 - Dimensional drawing

# MT 1335 HA 100D ST5

|                                                | MT 1335 HA 100D ST5 Created on August 10, 2025 at 4:26 PM L |
|------------------------------------------------|-------------------------------------------------------------|
| Capacities                                     | Metric                                                      |
| Max. capacity                                  | 3500 kg                                                     |
| Max. lifting height                            | 12.60 m                                                     |
| Maximum outreach                               | 8.65 m                                                      |
| Breakout force with bucket                     | 7400 daN                                                    |
|                                                | 7400 dan                                                    |
| Veight and dimensions                          |                                                             |
| Overall length to carriage                     | l11 5.72 m                                                  |
| Overall length (with forks)                    | l1 6.92 m                                                   |
| verall width                                   | b1 2.28 m                                                   |
| verall height                                  | h17 2.48 m                                                  |
| /heelbase                                      | y 2.80 m                                                    |
| round clearance                                | m4 0.42 m                                                   |
| verall cab width                               | b4 0.95 m                                                   |
| ilt-up angle                                   | a4 13 °                                                     |
| ilt-down angle                                 | a5 114°                                                     |
| xternal turning radius (over tyres)            | Wa1 3.78 m                                                  |
| verall weight                                  | 9470 kg                                                     |
| ires type                                      | Inflatable                                                  |
|                                                | Alliance 400/80 - 24 - 162A8                                |
| Standard tires                                 |                                                             |
| orks length / width / section                  | I / e / s 1200 mm x 100 mm x 50 mm                          |
| reformances                                    | 40.00                                                       |
| ifting                                         | 10.30 s                                                     |
| owering                                        | 9.60 s                                                      |
| xtension                                       | 14.70 s                                                     |
| etraction                                      | 9.90 s                                                      |
| rowd                                           | 3.20 s                                                      |
| ump                                            | 3.80 s                                                      |
| ingine                                         |                                                             |
| ingine brand                                   | Deutz                                                       |
| ingine norm                                    | Stage V                                                     |
| ingine model                                   | TCD 3.6L                                                    |
| lumber of cylinders / Capacity of cylinders    | 4 - 3621 cm <sup>3</sup>                                    |
| C. Engine power rating - Power                 | 100 Hp / 74.40 kW                                           |
| Max. torque / Engine rotation                  | 410 Nm @ 1600 rpm                                           |
|                                                |                                                             |
| Prawbar pull (Laden)                           | 6900 daN                                                    |
| IVO validated (according to EN 15940 standard) | Yes                                                         |
| lectric circuit                                |                                                             |
| 2V Battery capacity                            | 180 Ah                                                      |
| ransmission                                    |                                                             |
| ransmission type                               | Hydrostatic                                                 |
| lumber of gears (forward / reverse)            | 2/2                                                         |
| fax. travel speed                              | 24.90 km/h                                                  |
| arking brake                                   | Automatic parking brake                                     |
| ervice brake                                   | Hydraulic servo brake                                       |
| ydraulics                                      |                                                             |
| lydraulic pump type                            | Axial piston                                                |
| ydraulic Pressure                              | 270 bar                                                     |
| ank capacities                                 | 270 00.                                                     |
|                                                | 8.50                                                        |
| ngine oil                                      |                                                             |
| ydraulic oil                                   | 153                                                         |
| uel tank                                       | 137 l                                                       |
| oise and vibration                             |                                                             |
| oise at driving position (LpA)                 | 77 dB                                                       |
| oise to environment (LwA)                      | 104 dB                                                      |
| ibration on hands/arms                         | < 2.50 m/s <sup>2</sup>                                     |
| fiscellaneous                                  |                                                             |
| teering wheels (front / rear)                  | 2/2                                                         |
| rive wheels (front / rear)                     | 2/2                                                         |
| afety / Cab certification                      | Standard EN 15000 / Cabin ROPS - FOPS level 2               |
| y                                              | 5.6.1.6.1.6.1.7.1.1.1.1.1.1.1.1.1.1.1.1.1                   |