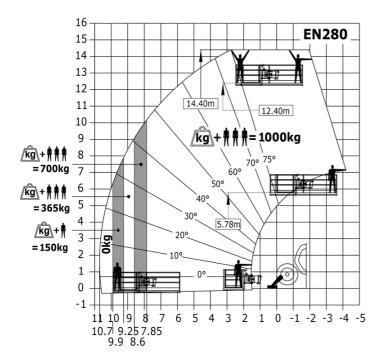

|
| fiscellaneous                                  |                                                             |
| teering wheels (front / rear)                  | 2/2                                                         |
| rive wheels (front / rear)                     | 2/2                                                         |
| afety / Cab certification                      | Standard EN 15000 / Cabin ROPS - FOPS level 2               |
| y                                              | 5.6.1.6.1.6.1.7.1.1.1.1.1.1.1.1.1.1.1.1.1                   |

## MT 1335 HA 100D ST5 - Dimensional drawing







## MT 1335 HA 100D ST5 - Load chart

## Machine on tires with forks Metric



## Machine on lowered stabilisers with forks Metric



#### Machine with Man basket - Metric







#### **Head Office**

B.P. 249 - 430 rue de l'Aubinière 44150 Ancenis Cedex - France Tel: +33 (0)2 40 09 10 11 - Fax: +33 (0)2 40 09 10 97 www.manitou.com



This publication provides a description of the configuration versions and options for Manitou products, which may differ for equipment. The equipment presented in this brochure may be part of a series, as an option, or it may not be available, depending on the versions. Manitou reserves the right, at any time and without notice, to amend the specifications described and represented. The specifications provided do not bind the manufacturer. For more details, please contact your Manitou agent. This is not a contractually binding document. The presentation of the products is not contractually binding. List of specifications non-exh