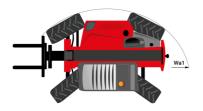

## MT 1335 HA 100D ST5 - Dimensional drawing

# MT 1335 HA 100D ST5

|                                                | MT 1335 HA 100D ST5 Created on August 10, 2025 at 4:26 PM L |
|------------------------------------------------|-------------------------------------------------------------|
| Capacities                                     | Metric                                                      |
| Max. capacity                                  | 3500 kg                                                     |
| Max. lifting height                            | 12.60 m                                                     |
| Maximum outreach                               | 8.65 m                                                      |
| Breakout force with bucket                     | 7400 daN                                                    |
|                                                | 7400 dan                                                    |
| Veight and dimensions                          |                                                             |
| Overall length to carriage                     | l11 5.72 m                                                  |
| Overall length (with forks)                    | l1 6.92 m                                                   |
| verall width                                   | b1 2.28 m                                                   |
| verall height                                  | h17 2.48 m                                                  |
| /heelbase                                      | y 2.80 m                                                    |
| round clearance                                | m4 0.42 m                                                   |
| verall cab width                               | b4 0.95 m                                                   |
| ilt-up angle                                   | a4 13 °                                                     |
| ilt-down angle                                 | a5 114°                                                     |
| xternal turning radius (over tyres)            | Wa1 3.78 m                                                  |
| verall weight                                  | 9470 kg                                                     |
| ires type                                      | Inflatable                                                  |
|                                                | Alliance 400/80 - 24 - 162A8                                |
| Standard tires                                 |                                                             |
| orks length / width / section                  | I / e / s 1200 mm x 100 mm x 50 mm                          |
| reformances                                    | 40.00                                                       |
| ifting                                         | 10.30 s                                                     |
| owering                                        | 9.60 s                                                      |
| xtension                                       | 14.70 s                                                     |
| etraction                                      | 9.90 s                                                      |
| rowd                                           | 3.20 s                                                      |
| ump                                            | 3.80 s                                                      |
| ingine                                         |                                                             |
| ingine brand                                   | Deutz                                                       |
| ingine norm                                    | Stage V                                                     |
| ingine model                                   | TCD 3.6L                                                    |
| lumber of cylinders / Capacity of cylinders    | 4 - 3621 cm <sup>3</sup>                                    |
| C. Engine power rating - Power                 | 100 Hp / 74.40 kW                                           |
| Max. torque / Engine rotation                  | 410 Nm @ 1600 rpm                                           |
|                                                |                                                             |
| Prawbar pull (Laden)                           | 6900 daN                                                    |
| IVO validated (according to EN 15940 standard) | Yes                                                         |
| lectric circuit                                |                                                             |
| 2V Battery capacity                            | 180 Ah                                                      |
| ransmission                                    |                                                             |
| ransmission type                               | Hydrostatic                                                 |
| lumber of gears (forward / reverse)            | 2/2                                                         |
| fax. travel speed                              | 24.90 km/h                                                  |
| arking brake                                   | Automatic parking brake                                     |
| ervice brake                                   | Hydraulic servo brake                                       |
| ydraulics                                      |                                                             |
| lydraulic pump type                            | Axial piston                                                |
| ydraulic Pressure                              | 270 bar                                                     |
| ank capacities                                 | 270 00.                                                     |
|                                                | 8.50                                                        |
| ngine oil                                      |                                                             |
| ydraulic oil                                   | 153                                                         |
| uel tank                                       | 137 l                                                       |
| oise and vibration                             |                                                             |
| oise at driving position (LpA)                 | 77 dB                                                       |
| oise to environment (LwA)                      | 104 dB                                                      |
| ibration on hands/arms                         | < 2.50 m/s <sup>2</sup>                                     |
| fiscellaneous                                  |                                                             |
| teering wheels (front / rear)                  | 2/2                                                         |
| rive wheels (front / rear)                     | 2/2                                                         |
| afety / Cab certification                      | Standard EN 15000 / Cabin ROPS - FOPS level 2               |
| y                                              | 5.6.1.6.1.6.1.7.1.1.1.1.1.1.1.1.1.1.1.1.1                   |