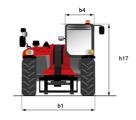

## MT 1335 HA 100D ST5 - Dimensional drawing

# MT 1335 HA 100D ST5

|                                                | MT 1335 HA 100D ST5 Created on August 10, 2025 at 4:26 PM L |
|------------------------------------------------|-------------------------------------------------------------|
| Capacities                                     | Metric                                                      |
| Max. capacity                                  | 3500 kg                                                     |
| Max. lifting height                            | 12.60 m                                                     |
| Maximum outreach                               | 8.65 m                                                      |
| Breakout force with bucket                     | 7400 daN                                                    |
|                                                | 7400 dan                                                    |
| Veight and dimensions                          |                                                             |
| Overall length to carriage                     | l11 5.72 m                                                  |
| Overall length (with forks)                    | l1 6.92 m                                                   |
| verall width                                   | b1 2.28 m                                                   |
| verall height                                  | h17 2.48 m                                                  |
| /heelbase                                      | y 2.80 m                                                    |
| round clearance                                | m4 0.42 m                                                   |
| verall cab width                               | b4 0.95 m                                                   |
| ilt-up angle                                   | a4 13 °                                                     |
| ilt-down angle                                 | a5 114°                                                     |
| xternal turning radius (over tyres)            | Wa1 3.78 m                                                  |
| verall weight                                  | 9470 kg                                                     |
| ires type                                      | Inflatable                                                  |
|                                                | Alliance 400/80 - 24 - 162A8                                |
| Standard tires                                 |                                                             |
| orks length / width / section                  | I / e / s 1200 mm x 100 mm x 50 mm                          |
| reformances                                    | 40.00                                                       |
| ifting                                         | 10.30 s                                                     |
| owering                                        | 9.60 s                                                      |
| xtension                                       | 14.70 s                                                     |
| etraction                                      | 9.90 s                                                      |
| rowd                                           | 3.20 s                                                      |
| ump                                            | 3.80 s                                                      |
| ingine                                         |                                                             |
| ingine brand                                   | Deutz                                                       |
| ingine norm                                    | Stage V                                                     |
| ingine model                                   | TCD 3.6L                                                    |
| lumber of cylinders / Capacity of cylinders    | 4 - 3621 cm <sup>3</sup>                                    |
| C. Engine power rating - Power                 | 100 Hp / 74.40 kW                                           |
| Max. torque / Engine rotation                  | 410 Nm @ 1600 rpm                                           |
|                                                |                                                             |
| Prawbar pull (Laden)                           | 6900 daN                                                    |
| IVO validated (according to EN 15940 standard) | Yes                                                         |
| lectric circuit                                |                                                             |
| 2V Battery capacity                            | 180 Ah                                                      |
| ransmission                                    |                                                             |
| ransmission type                               | Hydrostatic                                                 |
| lumber of gears (forward / reverse)            | 2/2                                                         |
| fax. travel speed                              | 24.90 km/h                                                  |
| arking brake                                   | Automatic parking brake                                     |
| ervice brake                                   | Hydraulic servo brake                                       |
| ydraulics                                      |                                                             |
| lydraulic pump type                            | Axial piston                                                |
| ydraulic Pressure                              | 270 bar                                                     |
| ank capacities                                 | 270 00.                                                     |
|                                                | 8.50                                                        |
| ngine oil                                      |                                                             |
| ydraulic oil                                   | 153                                                         |
| uel tank                                       | 137 l                                                       |
| oise and vibration                             |                                                             |
| oise at driving position (LpA)                 | 77 dB                                                       |
| oise to environment (LwA)                      | 104 dB                                                      |
| ibration on hands/arms                         | < 2.50 m/s <sup>2</sup>                                     |
| fiscellaneous                                  |                                                             |
| teering wheels (front / rear)                  | 2/2                                                         |
| rive wheels (front / rear)                     | 2/2                                                         |
| afety / Cab certification                      | Standard EN 15000 / Cabin ROPS - FOPS level 2               |
| y                                              | 5.6.1.6.1.6.1.7.1.1.1.1.1.1.1.1.1.1.1.1.1                   |