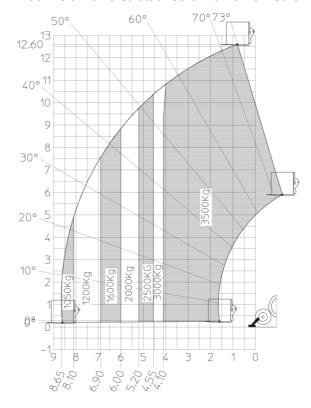

<sup>2</sup>                                     |
| fiscellaneous                                  |                                                             |
| teering wheels (front / rear)                  | 2/2                                                         |
| rive wheels (front / rear)                     | 2/2                                                         |
| afety / Cab certification                      | Standard EN 15000 / Cabin ROPS - FOPS level 2               |
| y                                              | 5.6.1.6.1.6.1.7.1.1.1.1.1.1.1.1.1.1.1.1.1                   |

## MT 1335 HA 100D ST5 - Dimensional drawing







## MT 1335 HA 100D ST5 - Load chart

## Machine on tires with forks Metric



## Machine on lowered stabilisers with forks Metric



#### Machine with Man basket - Metric







#### **Head Office**

B.P. 249 - 430 rue de l'Aubinière 44150 Ancenis Cedex - France Tel: +33 (0)2 40 09 10 11 - Fax: +33 (0)2 40 09 10 97 www.manitou.com



This publication provides a description of the configuration versions and options for Manitou products, which may differ for equipment. The equipment presented in this brochure may be part of a series, as an option, or it may not be available, depending on the versions. Manitou reserves the right, at any time and without notice, to amend the specifications described and represented. The specifications provided do not bind the manufacturer. For more details, please contact your Manitou agent. This is not a contractually binding document. The presentation of the products is not contractuall