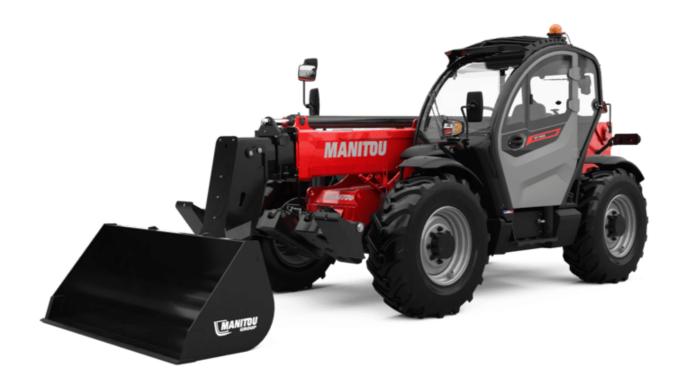

# MT 1335 HA 100D ST5

|                                                | MT 1335 HA 100D ST5 Created on August 10, 2025 at 4:26 PM L |
|------------------------------------------------|-------------------------------------------------------------|
| Capacities                                     | Metric                                                      |
| Max. capacity                                  | 3500 kg                                                     |
| Max. lifting height                            | 12.60 m                                                     |
| Maximum outreach                               | 8.65 m                                                      |
| Breakout force with bucket                     | 7400 daN                                                    |
|                                                | 7400 dan                                                    |
| Veight and dimensions                          |                                                             |
| Overall length to carriage                     | l11 5.72 m                                                  |
| Overall length (with forks)                    | l1 6.92 m                                                   |
| verall width                                   | b1 2.28 m                                                   |
| verall height                                  | h17 2.48 m                                                  |
| /heelbase                                      | y 2.80 m                                                    |
| round clearance                                | m4 0.42 m                                                   |
| verall cab width                               | b4 0.95 m                                                   |
| ilt-up angle                                   | a4 13 °                                                     |
| ilt-down angle                                 | a5 114°                                                     |
| xternal turning radius (over tyres)            | Wa1 3.78 m                                                  |
| verall weight                                  | 9470 kg                                                     |
| ires type                                      | Inflatable                                                  |
|                                                | Alliance 400/80 - 24 - 162A8                                |
| Standard tires                                 |                                                             |
| orks length / width / section                  | I / e / s 1200 mm x 100 mm x 50 mm                          |
| reformances                                    | 40.00                                                       |
| ifting                                         | 10.30 s                                                     |
| owering                                        | 9.60 s                                                      |
| xtension                                       | 14.70 s                                                     |
| etraction                                      | 9.90 s                                                      |
| rowd                                           | 3.20 s                                                      |
| ump                                            | 3.80 s                                                      |
| ingine                                         |                                                             |
| ingine brand                                   | Deutz                                                       |
| ingine norm                                    | Stage V                                                     |
| ingine model                                   | TCD 3.6L                                                    |
| lumber of cylinders / Capacity of cylinders    | 4 - 3621 cm <sup>3</sup>                                    |
| C. Engine power rating - Power                 | 100 Hp / 74.40 kW                                           |
| Max. torque / Engine rotation                  | 410 Nm @ 1600 rpm                                           |
|                                                |                                                             |
| Prawbar pull (Laden)                           | 6900 daN                                                    |
| IVO validated (according to EN 15940 standard) | Yes                                                         |
| lectric circuit                                |                                                             |
| 2V Battery capacity                            | 180 Ah                                                      |
| ransmission                                    |                                                             |
| ransmission type                               | Hydrostatic                                                 |
| lumber of gears (forward / reverse)            | 2/2                                                         |
| fax. travel speed                              | 24.90 km/h                                                  |
| arking brake                                   | Automatic parking brake                                     |
| ervice brake                                   | Hydraulic servo brake                                       |
| ydraulics                                      |                                                             |
| lydraulic pump type                            | Axial piston                                                |
| ydraulic Pressure                              | 270 bar                                                     |
| ank capacities                                 | 270 00.                                                     |
|                                                | 8.50                                                        |
| ngine oil                                      |                                                             |
| ydraulic oil                                   | 153                                                         |
| uel tank                                       | 137 l                                                       |
| oise and vibration                             |                                                             |
| oise at driving position (LpA)                 | 77 dB                                                       |
| oise to environment (LwA)                      | 104 dB                                                      |
| ibration on hands/arms                         | < 2.50 m/s <sup>2</sup>                                     |
| fiscellaneous                                  |                                                             |
| teering wheels (front / rear)                  | 2/2                                                         |
| rive wheels (front / rear)                     | 2/2                                                         |
| afety / Cab certification                      | Standard EN 15000 / Cabin ROPS - FOPS level 2               |
| y                                              | 5.6.1.6.1.6.1.7.1.1.1.1.1.1.1.1.1.1.1.1.1                   |