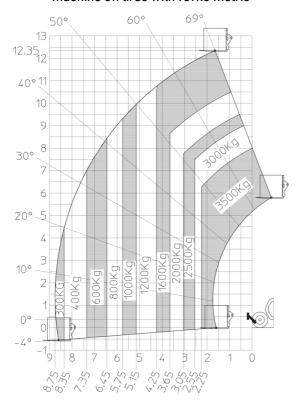

ion on hands/arms                         | < 2.50 m/s <sup>2</sup>                                     |
| fiscellaneous                                  |                                                             |
| teering wheels (front / rear)                  | 2/2                                                         |
| rive wheels (front / rear)                     | 2/2                                                         |
| afety / Cab certification                      | Standard EN 15000 / Cabin ROPS - FOPS level 2               |
| y                                              | 5.6.1.6.1.6.1.7.1.1.1.1.1.1.1.1.1.1.1.1.1                   |

## MT 1335 HA 100D ST5 - Dimensional drawing







## MT 1335 HA 100D ST5 - Load chart

## Machine on tires with forks Metric



## Machine on lowered stabilisers with forks Metric



#### Machine with Man basket - Metric







#### **Head Office**

B.P. 249 - 430 rue de l'Aubinière 44150 Ancenis Cedex - France Tel: +33 (0)2 40 09 10 11 - Fax: +33 (0)2 40 09 10 97 www.manitou.com



This publication provides a description of the configuration versions and options for Manitou products, which may differ for equipment. The equipment presented in this brochure may be part of a series, as an option, or it may not be available, depending on the versions. Manitou reserves the right, at any time and without notice, to amend the specifications described and represented. The specifications provided do not bind the manufacturer. For more details, please contact your Manitou agent. This is not a contractually binding documen