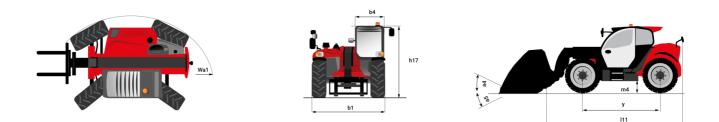

## MT 1335 HA 100D ST5 - Dimensional drawing

### MT 1335 HA 100D ST S Created on August 12, 2025 at 4:14 PM UTC

| Capacities                                                | Metric                                                 |
|-----------------------------------------------------------|--------------------------------------------------------|
| Max. capacity                                             | 3500 kg                                                |
| Max. lifting height                                       | 12.60 m                                                |
| Maximum outreach                                          | 8.65 m                                                 |
| Breakout force with bucket                                | 7400 daN                                               |
| Weight and dimensions                                     |                                                        |
| Overall length to carriage                                | l11 5.72 m                                             |
| Overall length (with forks)                               | l1 6.92 m                                              |
| Overall width                                             | b1 2.28 m                                              |
| Overall height                                            | h17 2.48 m                                             |
| Wheelbase                                                 | y 2.80 m                                               |
| Ground clearance                                          | m4 0.42 m                                              |
| Overall cab width                                         | b4 0.95 m                                              |
| Tilt-up angle                                             | a4 13 °                                                |
| Tilt-down angle                                           | a5 114 °                                               |
| External turning radius (over tyres)                      | Wa1 3.78 m                                             |
| Overall weight                                            | 9470 kg                                                |
| Tires type                                                | Inflatable                                             |
| Standard tires                                            | Alliance 400/80 - 24 - 162A8                           |
| Forks length / width / section                            | I/e/s 1200 mm x 100 mm x 50 mm                         |
| Performances                                              |                                                        |
|                                                           | 10.30 s                                                |
| Lifting                                                   |                                                        |
| Lowering                                                  | 9.60 s                                                 |
| Extension                                                 | 14.70 s                                                |
| Retraction                                                | 9.90 s                                                 |
| Crowd                                                     | 3.20 s                                                 |
| Dump                                                      | 3.80 s                                                 |
| Engine                                                    |                                                        |
| Engine brand                                              | Deutz                                                  |
| Engine norm                                               | Stage V                                                |
| Engine model                                              | TCD 3.6L                                               |
| Number of cylinders / Capacity of cylinders               | 4 - 3621 cm <sup>3</sup>                               |
| I.C. Engine power rating - Power                          | 100 Hp / 74.40 kW                                      |
| Max. torque / Engine rotation                             | 410 Nm @ 1600 rpm                                      |
| Drawbar pull (Laden)                                      | 6900 daN                                               |
| HVO validated (according to EN 15940 standard)            | Yes                                                    |
| Electric circuit                                          |                                                        |
| 12V Battery capacity                                      | 180 Ah                                                 |
| Transmission                                              |                                                        |
| Transmission type                                         | Hydrostatic                                            |
| Number of gears (forward / reverse)                       | 2/2                                                    |
| Max. travel speed                                         | 24.90 km/h                                             |
| Parking brake                                             | Automatic parking brake                                |
| Service brake                                             | Hydraulic servo brake                                  |
| Hydraulics                                                | Hydradiic Selvo blake                                  |
| · ·                                                       | Avial riston                                           |
| Hydraulic pump type                                       | Axial piston                                           |
| Hydraulic Pressure                                        | 270 bar                                                |
| Tank capacities                                           |                                                        |
| Engine oil                                                | 8.50                                                   |
| Hydraulic oil                                             | 153                                                    |
| Fuel tank                                                 | 137 l                                                  |
| Noise and vibration                                       |                                                        |
| Noise at driving position (LpA)                           | 77 dB                                                  |
| Noise to environment (LwA)                                | 104 dB                                                 |
| Vibration on hands/arms                                   | < 2.50 m/s²                                            |
| Miscellaneous                                             |                                                        |
| Steering wheels (front / rear)                            | 2/2                                                    |
|                                                           |                                                        |
| Drive wheels (front / rear)                               | 2/2                                                    |
| Drive wheels (front / rear)<br>Safety / Cab certification | 2 / 2<br>Standard EN 15000 / Cabin ROPS - FOPS level 2 |