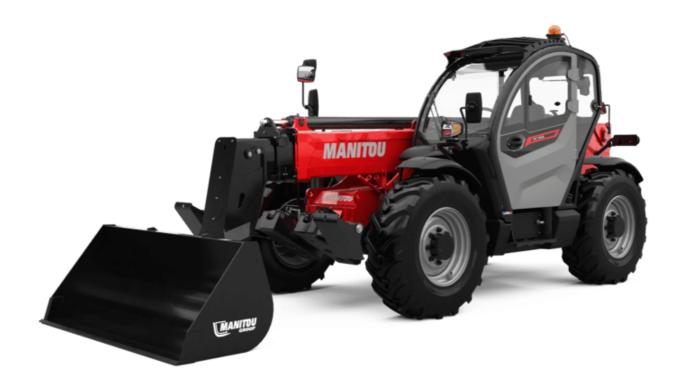

Technical sheet :

# MT 1335 HA 100D ST5

### MT 1335 HA 100D ST S Created on August 12, 2025 at 4:14 PM UTC

| Capacities                                                | Metric                                                 |
|-----------------------------------------------------------|--------------------------------------------------------|
| Max. capacity                                             | 3500 kg                                                |
| Max. lifting height                                       | 12.60 m                                                |
| Maximum outreach                                          | 8.65 m                                                 |
| Breakout force with bucket                                | 7400 daN                                               |
| Weight and dimensions                                     |                                                        |
| Overall length to carriage                                | l11 5.72 m                                             |
| Overall length (with forks)                               | l1 6.92 m                                              |
| Overall width                                             | b1 2.28 m                                              |
| Overall height                                            | h17 2.48 m                                             |
| Wheelbase                                                 | y 2.80 m                                               |
| Ground clearance                                          | m4 0.42 m                                              |
| Overall cab width                                         | b4 0.95 m                                              |
| Tilt-up angle                                             | a4 13 °                                                |
| Tilt-down angle                                           | a5 114 °                                               |
| External turning radius (over tyres)                      | Wa1 3.78 m                                             |
| Overall weight                                            | 9470 kg                                                |
| Tires type                                                | Inflatable                                             |
| Standard tires                                            | Alliance 400/80 - 24 - 162A8                           |
| Forks length / width / section                            | I/e/s 1200 mm x 100 mm x 50 mm                         |
| Performances                                              |                                                        |
|                                                           | 10.30 s                                                |
| Lifting                                                   |                                                        |
| Lowering                                                  | 9.60 s                                                 |
| Extension                                                 | 14.70 s                                                |
| Retraction                                                | 9.90 s                                                 |
| Crowd                                                     | 3.20 s                                                 |
| Dump                                                      | 3.80 s                                                 |
| Engine                                                    |                                                        |
| Engine brand                                              | Deutz                                                  |
| Engine norm                                               | Stage V                                                |
| Engine model                                              | TCD 3.6L                                               |
| Number of cylinders / Capacity of cylinders               | 4 - 3621 cm <sup>3</sup>                               |
| I.C. Engine power rating - Power                          | 100 Hp / 74.40 kW                                      |
| Max. torque / Engine rotation                             | 410 Nm @ 1600 rpm                                      |
| Drawbar pull (Laden)                                      | 6900 daN                                               |
| HVO validated (according to EN 15940 standard)            | Yes                                                    |
| Electric circuit                                          |                                                        |
| 12V Battery capacity                                      | 180 Ah                                                 |
| Transmission                                              |                                                        |
| Transmission type                                         | Hydrostatic                                            |
| Number of gears (forward / reverse)                       | 2/2                                                    |
| Max. travel speed                                         | 24.90 km/h                                             |
| Parking brake                                             | Automatic parking brake                                |
| Service brake                                             | Hydraulic servo brake                                  |
| Hydraulics                                                | Hydradiic Selvo blake                                  |
| · ·                                                       | Avial riston                                           |
| Hydraulic pump type                                       | Axial piston                                           |
| Hydraulic Pressure                                        | 270 bar                                                |
| Tank capacities                                           |                                                        |
| Engine oil                                                | 8.50                                                   |
| Hydraulic oil                                             | 153                                                    |
| Fuel tank                                                 | 137 l                                                  |
| Noise and vibration                                       |                                                        |
| Noise at driving position (LpA)                           | 77 dB                                                  |
| Noise to environment (LwA)                                | 104 dB                                                 |
| Vibration on hands/arms                                   | < 2.50 m/s²                                            |
| Miscellaneous                                             |                                                        |
| Steering wheels (front / rear)                            | 2/2                                                    |
|                                                           |                                                        |
| Drive wheels (front / rear)                               | 2/2                                                    |
| Drive wheels (front / rear)<br>Safety / Cab certification | 2 / 2<br>Standard EN 15000 / Cabin ROPS - FOPS level 2 |