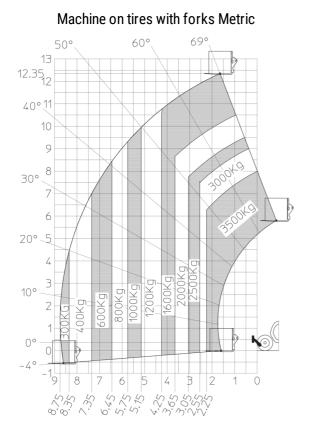

# MT 1335 HA 100D ST5 - Load chart

## Machine on lowered stabilisers with forks Metric