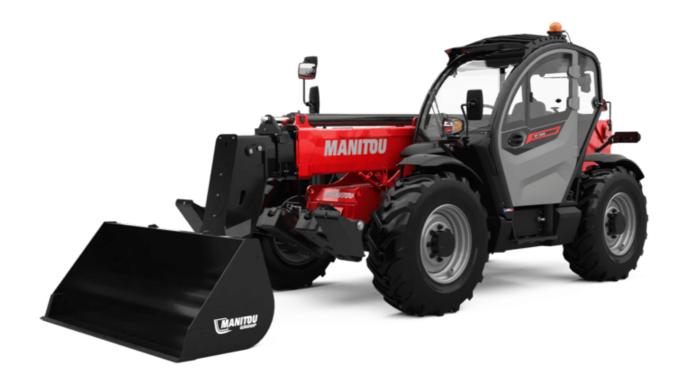

# MT 1335 HA 100D ST5

| MT 1335 HA 100D ST5 Created on September 10, 2025 at 12:37 AM U                       |                                    |
|---------------------------------------------------------------------------------------|------------------------------------|
| Capacities                                                                            | Metric                             |
| Max. capacity                                                                         | 3500 kg                            |
| Max. lifting height                                                                   | 12.60 m                            |
| Maximum outreach                                                                      | 8.65 m                             |
| Breakout force with bucket                                                            | 7400 daN                           |
| Weight and dimensions                                                                 | 7 100 001                          |
| Overall length to carriage                                                            | I11 5.72 m                         |
| Overall length (with forks)                                                           | 11 6.92 m                          |
| Overall width                                                                         | b1 2.28 m                          |
|                                                                                       | h17 2.48 m                         |
| Overall height                                                                        |                                    |
| Wheelbase                                                                             | y 2.80 m                           |
| Ground clearance                                                                      | m4 0.42 m                          |
| Overall cab width                                                                     | b4 0.95 m                          |
| Tilt-up angle                                                                         | a4 13 °                            |
| Tilt-down angle                                                                       | a5 114°                            |
| External turning radius (over tyres)                                                  | Wa1 3.78 m                         |
| Overall weight                                                                        | 9470 kg                            |
| Tires type                                                                            | Inflatable                         |
| Standard tires                                                                        | Alliance 400/80 - 24 - 162A8       |
| Forks length / width / section                                                        | I / e / s 1200 mm x 100 mm x 50 mm |
| Performances                                                                          |                                    |
| Lifting                                                                               | 10.30 s                            |
| Lowering                                                                              | 9.60 s                             |
| Extension                                                                             | 14.70 s                            |
| Retraction                                                                            | 9.90 s                             |
| Crowd                                                                                 | 3.20 s                             |
| Dump                                                                                  | 3.80 s                             |
|                                                                                       | 5.00 \$                            |
| Engine                                                                                |                                    |
| Engine brand                                                                          | Deutz                              |
| Engine norm                                                                           | Stage V                            |
| Engine model                                                                          | TCD 3.6L                           |
| Number of cylinders / Capacity of cylinders                                           | 4 - 3621 cm³                       |
| I.C. Engine power rating - Power                                                      | 100 Hp / 74.40 kW                  |
| Max. torque / Engine rotation                                                         | 410 Nm @ 1600 rpm                  |
| Drawbar pull (Laden)                                                                  | 6900 daN                           |
| HVO validated (according to EN 15940 standard)                                        | Yes                                |
| Electric circuit                                                                      |                                    |
| 12V Battery capacity                                                                  | 180 Ah                             |
| Transmission                                                                          |                                    |
| Transmission type                                                                     | Hydrostatic                        |
| Number of gears (forward / reverse)                                                   | 2/2                                |
| Max. travel speed                                                                     | 24.90 km/h                         |
| Parking brake                                                                         | Automatic parking brake            |
| Service brake                                                                         | Hydraulic servo brake              |
| Hydraulics                                                                            | Trydiadile serie blake             |
|                                                                                       | Axial piston                       |
| Hydraulic pump type Hydraulic Pressure                                                |                                    |
| •                                                                                     | 270 bar                            |
| Tank capacities                                                                       | 0.501                              |
| Engine oil                                                                            | 8.50                               |
| Hydraulic oil                                                                         | 153                                |
| Fuel tank                                                                             | 137 l                              |
| Noise and vibration                                                                   |                                    |
| Noise at driving position (LpA)                                                       | 77 dB                              |
| Noise to environment (LwA)                                                            | 104 dB                             |
| Vibration on hands/arms                                                               | < 2.50 m/s <sup>2</sup>            |
| Miscellaneous                                                                         |                                    |
|                                                                                       |                                    |
| Steering wheels (front / rear)                                                        | 2/2                                |
|                                                                                       | 2/2<br>2/2                         |
| Steering wheels (front / rear) Drive wheels (front / rear) Safety / Cab certification |                                    |