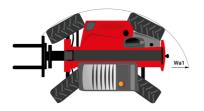

# MT 1335 HA 100D ST5

| MT 1335 HA 100D ST5 Created on September 10, 2025 at 12:37 AM U                       |                                    |
|---------------------------------------------------------------------------------------|------------------------------------|
| Capacities                                                                            | Metric                             |
| Max. capacity                                                                         | 3500 kg                            |
| Max. lifting height                                                                   | 12.60 m                            |
| Maximum outreach                                                                      | 8.65 m                             |
| Breakout force with bucket                                                            | 7400 daN                           |
| Weight and dimensions                                                                 | 7 100 001                          |
| Overall length to carriage                                                            | I11 5.72 m                         |
| Overall length (with forks)                                                           | 11 6.92 m                          |
| Overall width                                                                         | b1 2.28 m                          |
|                                                                                       | h17 2.48 m                         |
| Overall height                                                                        |                                    |
| Wheelbase                                                                             | y 2.80 m                           |
| Ground clearance                                                                      | m4 0.42 m                          |
| Overall cab width                                                                     | b4 0.95 m                          |
| Tilt-up angle                                                                         | a4 13 °                            |
| Tilt-down angle                                                                       | a5 114°                            |
| External turning radius (over tyres)                                                  | Wa1 3.78 m                         |
| Overall weight                                                                        | 9470 kg                            |
| Tires type                                                                            | Inflatable                         |
| Standard tires                                                                        | Alliance 400/80 - 24 - 162A8       |
| Forks length / width / section                                                        | I / e / s 1200 mm x 100 mm x 50 mm |
| Performances                                                                          |                                    |
| Lifting                                                                               | 10.30 s                            |
| Lowering                                                                              | 9.60 s                             |
| Extension                                                                             | 14.70 s                            |
| Retraction                                                                            | 9.90 s                             |
| Crowd                                                                                 | 3.20 s                             |
| Dump                                                                                  | 3.80 s                             |
|                                                                                       | 5.00 \$                            |
| Engine                                                                                |                                    |
| Engine brand                                                                          | Deutz                              |
| Engine norm                                                                           | Stage V                            |
| Engine model                                                                          | TCD 3.6L                           |
| Number of cylinders / Capacity of cylinders                                           | 4 - 3621 cm³                       |
| I.C. Engine power rating - Power                                                      | 100 Hp / 74.40 kW                  |
| Max. torque / Engine rotation                                                         | 410 Nm @ 1600 rpm                  |
| Drawbar pull (Laden)                                                                  | 6900 daN                           |
| HVO validated (according to EN 15940 standard)                                        | Yes                                |
| Electric circuit                                                                      |                                    |
| 12V Battery capacity                                                                  | 180 Ah                             |
| Transmission                                                                          |                                    |
| Transmission type                                                                     | Hydrostatic                        |
| Number of gears (forward / reverse)                                                   | 2/2                                |
| Max. travel speed                                                                     | 24.90 km/h                         |
| Parking brake                                                                         | Automatic parking brake            |
| Service brake                                                                         | Hydraulic servo brake              |
| Hydraulics                                                                            | Trydiadile serie blake             |
|                                                                                       | Axial piston                       |
| Hydraulic pump type Hydraulic Pressure                                                |                                    |
| •                                                                                     | 270 bar                            |
| Tank capacities                                                                       | 0.501                              |
| Engine oil                                                                            | 8.50                               |
| Hydraulic oil                                                                         | 153                                |
| Fuel tank                                                                             | 137 l                              |
| Noise and vibration                                                                   |                                    |
| Noise at driving position (LpA)                                                       | 77 dB                              |
| Noise to environment (LwA)                                                            | 104 dB                             |
| Vibration on hands/arms                                                               | < 2.50 m/s <sup>2</sup>            |
| Miscellaneous                                                                         |                                    |
|                                                                                       |                                    |
| Steering wheels (front / rear)                                                        | 2/2                                |
|                                                                                       | 2/2<br>2/2                         |
| Steering wheels (front / rear) Drive wheels (front / rear) Safety / Cab certification |                                    |

# MT 1335 HA 100D ST5 - Dimensional drawing