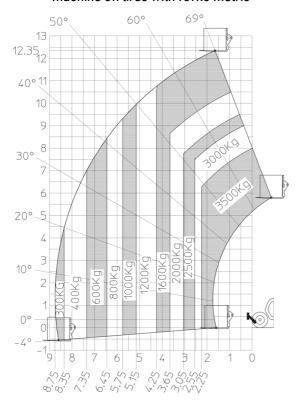

| < 2.50 m/s <sup>2</sup>            |
| Miscellaneous                                                                         |                                    |
|                                                                                       |                                    |
| Steering wheels (front / rear)                                                        | 2/2                                |
|                                                                                       | 2/2<br>2/2                         |
| Steering wheels (front / rear) Drive wheels (front / rear) Safety / Cab certification |                                    |

# MT 1335 HA 100D ST5 - Dimensional drawing







# MT 1335 HA 100D ST5 - Load chart

# Machine on tires with forks Metric



#### Machine on lowered stabilisers with forks Metric



#### Machine with Man basket - Metric







#### **Head Office**

B.P. 249 - 430 rue de l'Aubinière 44150 Ancenis Cedex - France Tel: +33 (0)2 40 09 10 11 - Fax: +33 (0)2 40 09 10 97 www.manitou.com



This publication provides a description of the configuration versions and options for Manitou products, which may differ for equipment. The equipment presented in this brochure may be part of a series, as an option, or it may not be available, depending on the versions. Manitou reserves the right, at any time and without notice, to amend the specifications described and represented. The specifications provided do not bind the manufacturer. For more details, please contact your Manitou agent. This is not a contractually binding docum