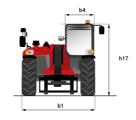

# MT 1335 HA 100D ST5

| MT 1335 HA 100D ST5 Created on September 10, 2025 at 12:37 AM U                       |                                    |
|---------------------------------------------------------------------------------------|------------------------------------|
| Capacities                                                                            | Metric                             |
| Max. capacity                                                                         | 3500 kg                            |
| Max. lifting height                                                                   | 12.60 m                            |
| Maximum outreach                                                                      | 8.65 m                             |
| Breakout force with bucket                                                            | 7400 daN                           |
| Weight and dimensions                                                                 | 7 100 001                          |
| Overall length to carriage                                                            | I11 5.72 m                         |
| Overall length (with forks)                                                           | 11 6.92 m                          |
| Overall width                                                                         | b1 2.28 m                          |
|                                                                                       | h17 2.48 m                         |
| Overall height                                                                        |                                    |
| Wheelbase                                                                             | y 2.80 m                           |
| Ground clearance                                                                      | m4 0.42 m                          |
| Overall cab width                                                                     | b4 0.95 m                          |
| Tilt-up angle                                                                         | a4 13 °                            |
| Tilt-down angle                                                                       | a5 114°                            |
| External turning radius (over tyres)                                                  | Wa1 3.78 m                         |
| Overall weight                                                                        | 9470 kg                            |
| Tires type                                                                            | Inflatable                         |
| Standard tires                                                                        | Alliance 400/80 - 24 - 162A8       |
| Forks length / width / section                                                        | I / e / s 1200 mm x 100 mm x 50 mm |
| Performances                                                                          |                                    |
| Lifting                                                                               | 10.30 s                            |
| Lowering                                                                              | 9.60 s                             |
| Extension                                                                             | 14.70 s                            |
| Retraction                                                                            | 9.90 s                             |
| Crowd                                                                                 | 3.20 s                             |
| Dump                                                                                  | 3.80 s                             |
|                                                                                       | 5.00 \$                            |
| Engine                                                                                |                                    |
| Engine brand                                                                          | Deutz                              |
| Engine norm                                                                           | Stage V                            |
| Engine model                                                                          | TCD 3.6L                           |
| Number of cylinders / Capacity of cylinders                                           | 4 - 3621 cm³                       |
| I.C. Engine power rating - Power                                                      | 100 Hp / 74.40 kW                  |
| Max. torque / Engine rotation                                                         | 410 Nm @ 1600 rpm                  |
| Drawbar pull (Laden)                                                                  | 6900 daN                           |
| HVO validated (according to EN 15940 standard)                                        | Yes                                |
| Electric circuit                                                                      |                                    |
| 12V Battery capacity                                                                  | 180 Ah                             |
| Transmission                                                                          |                                    |
| Transmission type                                                                     | Hydrostatic                        |
| Number of gears (forward / reverse)                                                   | 2/2                                |
| Max. travel speed                                                                     | 24.90 km/h                         |
| Parking brake                                                                         | Automatic parking brake            |
| Service brake                                                                         | Hydraulic servo brake              |
| Hydraulics                                                                            | Trydiadile serie blake             |
|                                                                                       | Axial piston                       |
| Hydraulic pump type Hydraulic Pressure                                                |                                    |
| •                                                                                     | 270 bar                            |
| Tank capacities                                                                       | 0.501                              |
| Engine oil                                                                            | 8.50                               |
| Hydraulic oil                                                                         | 153                                |
| Fuel tank                                                                             | 137 l                              |
| Noise and vibration                                                                   |                                    |
| Noise at driving position (LpA)                                                       | 77 dB                              |
| Noise to environment (LwA)                                                            | 104 dB                             |
| Vibration on hands/arms                                                               | < 2.50 m/s <sup>2</sup>            |
| Miscellaneous                                                                         |                                    |
|                                                                                       |                                    |
| Steering wheels (front / rear)                                                        | 2/2                                |
|                                                                                       | 2/2<br>2/2                         |
| Steering wheels (front / rear) Drive wheels (front / rear) Safety / Cab certification |                                    |

# MT 1335 HA 100D ST5 - Dimensional drawing