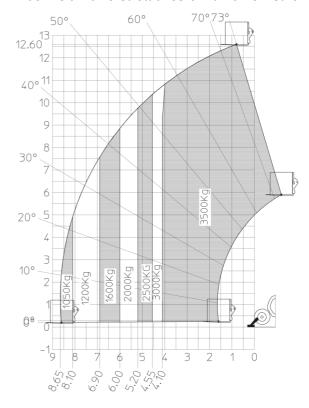

|                                    |
|                                                                                       |                                    |
| Steering wheels (front / rear)                                                        | 2/2                                |
|                                                                                       | 2/2<br>2/2                         |
| Steering wheels (front / rear) Drive wheels (front / rear) Safety / Cab certification |                                    |

# MT 1335 HA 100D ST5 - Dimensional drawing







# MT 1335 HA 100D ST5 - Load chart

# Machine on tires with forks Metric



#### Machine on lowered stabilisers with forks Metric



#### Machine with Man basket - Metric







#### **Head Office**

B.P. 249 - 430 rue de l'Aubinière 44150 Ancenis Cedex - France Tel: +33 (0)2 40 09 10 11 - Fax: +33 (0)2 40 09 10 97 www.manitou.com



This publication provides a description of the configuration versions and options for Manitou products, which may differ for equipment. The equipment presented in this brochure may be part of a series, as an option, or it may not be available, depending on the versions. Manitou reserves the right, at any time and without notice, to amend the specifications described and represented. The specifications provided do not bind the manufacturer. For more details, please contact your Manitou agent. This is not a contractually binding document. The presentation of the products is not contractuall