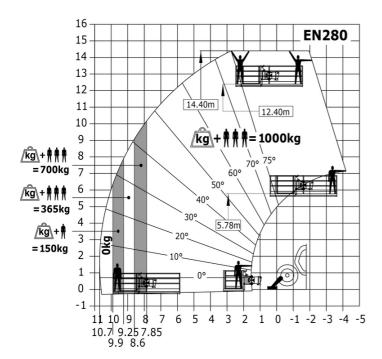

|                                    |
|                                                                                       |                                    |
| Steering wheels (front / rear)                                                        | 2/2                                |
|                                                                                       | 2/2<br>2/2                         |
| Steering wheels (front / rear) Drive wheels (front / rear) Safety / Cab certification |                                    |

# MT 1335 HA 100D ST5 - Dimensional drawing







# MT 1335 HA 100D ST5 - Load chart

# Machine on tires with forks Metric



#### Machine on lowered stabilisers with forks Metric



#### Machine with Man basket - Metric







#### **Head Office**

B.P. 249 - 430 rue de l'Aubinière 44150 Ancenis Cedex - France Tel: +33 (0)2 40 09 10 11 - Fax: +33 (0)2 40 09 10 97 www.manitou.com



This publication provides a description of the configuration versions and options for Manitou products, which may differ for equipment. The equipment presented in this brochure may be part of a series, as an option, or it may not be available, depending on the versions. Manitou reserves the right, at any time and without notice, to amend the specifications described and represented. The specifications provided do not bind the manufacturer. For more details, please contact your Manitou agent. This is not a contractually binding document. The presentation of the products is not contractually binding. List of specifications non-exh