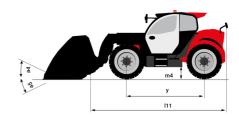

# MT 1335 HA 100D ST5

| MT 1335 HA 100D ST5 Created on September 10, 2025 at 12:37 AM U                       |                                    |
|---------------------------------------------------------------------------------------|------------------------------------|
| Capacities                                                                            | Metric                             |
| Max. capacity                                                                         | 3500 kg                            |
| Max. lifting height                                                                   | 12.60 m                            |
| Maximum outreach                                                                      | 8.65 m                             |
| Breakout force with bucket                                                            | 7400 daN                           |
| Weight and dimensions                                                                 | 7 100 001                          |
| Overall length to carriage                                                            | I11 5.72 m                         |
| Overall length (with forks)                                                           | 11 6.92 m                          |
| Overall width                                                                         | b1 2.28 m                          |
|                                                                                       | h17 2.48 m                         |
| Overall height                                                                        |                                    |
| Wheelbase                                                                             | y 2.80 m                           |
| Ground clearance                                                                      | m4 0.42 m                          |
| Overall cab width                                                                     | b4 0.95 m                          |
| Tilt-up angle                                                                         | a4 13 °                            |
| Tilt-down angle                                                                       | a5 114°                            |
| External turning radius (over tyres)                                                  | Wa1 3.78 m                         |
| Overall weight                                                                        | 9470 kg                            |
| Tires type                                                                            | Inflatable                         |
| Standard tires                                                                        | Alliance 400/80 - 24 - 162A8       |
| Forks length / width / section                                                        | I / e / s 1200 mm x 100 mm x 50 mm |
| Performances                                                                          |                                    |
| Lifting                                                                               | 10.30 s                            |
| Lowering                                                                              | 9.60 s                             |
| Extension                                                                             | 14.70 s                            |
| Retraction                                                                            | 9.90 s                             |
| Crowd                                                                                 | 3.20 s                             |
| Dump                                                                                  | 3.80 s                             |
|                                                                                       | 5.00 \$                            |
| Engine                                                                                |                                    |
| Engine brand                                                                          | Deutz                              |
| Engine norm                                                                           | Stage V                            |
| Engine model                                                                          | TCD 3.6L                           |
| Number of cylinders / Capacity of cylinders                                           | 4 - 3621 cm³                       |
| I.C. Engine power rating - Power                                                      | 100 Hp / 74.40 kW                  |
| Max. torque / Engine rotation                                                         | 410 Nm @ 1600 rpm                  |
| Drawbar pull (Laden)                                                                  | 6900 daN                           |
| HVO validated (according to EN 15940 standard)                                        | Yes                                |
| Electric circuit                                                                      |                                    |
| 12V Battery capacity                                                                  | 180 Ah                             |
| Transmission                                                                          |                                    |
| Transmission type                                                                     | Hydrostatic                        |
| Number of gears (forward / reverse)                                                   | 2/2                                |
| Max. travel speed                                                                     | 24.90 km/h                         |
| Parking brake                                                                         | Automatic parking brake            |
| Service brake                                                                         | Hydraulic servo brake              |
| Hydraulics                                                                            | Trydiadile serie blake             |
|                                                                                       | Axial piston                       |
| Hydraulic pump type Hydraulic Pressure                                                |                                    |
| •                                                                                     | 270 bar                            |
| Tank capacities                                                                       | 0.501                              |
| Engine oil                                                                            | 8.50                               |
| Hydraulic oil                                                                         | 153                                |
| Fuel tank                                                                             | 137 l                              |
| Noise and vibration                                                                   |                                    |
| Noise at driving position (LpA)                                                       | 77 dB                              |
| Noise to environment (LwA)                                                            | 104 dB                             |
| Vibration on hands/arms                                                               | < 2.50 m/s <sup>2</sup>            |
| Miscellaneous                                                                         |                                    |
|                                                                                       |                                    |
| Steering wheels (front / rear)                                                        | 2/2                                |
|                                                                                       | 2/2<br>2/2                         |
| Steering wheels (front / rear) Drive wheels (front / rear) Safety / Cab certification |                                    |

# MT 1335 HA 100D ST5 - Dimensional drawing