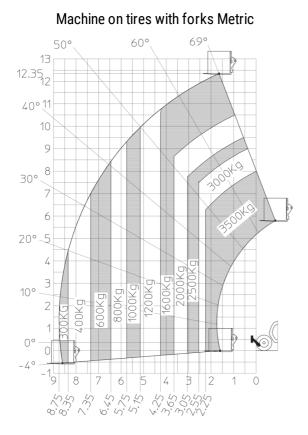

|
|                                                                                             | 2/2                                                             |
| Steering wheels (front / rear)                                                              |                                                                 |
| ,                                                                                           |                                                                 |
| Steering wheels (front / rear)<br>Drive wheels (front / rear)<br>Safety / Cab certification | 2 / 2<br>2 / 2<br>Standard EN 15000 / Cabin ROPS - FOPS level 2 |

## MT 1335 HA 100D ST5 - Dimensional drawing



# MT 1335 HA 100D ST5 - Load chart



## Machine on lowered stabilisers with forks Metric



### Machine with Man basket - Metric





Head Office B.P. 249 - 430 rue de l'Aubinière 44150 Ancenis Cedex - France Tel: +33 (0)2 40 09 10 11 - Fax: +33 (0)2 40 09 10 97 www.manitou.com



This publication provides a description of the configuration versions and options for Manitou products, which may differ for equipment. The equipment presented in this brochure may be part of a series, as an option, or it may not be available, depending on the versions. Manitou reserves the right, at any time and without notice, to amend the specifications described and represented. The specifications provided do not bind the manufacturer. For more details, please contact your Manitou agent. This is not a contractually binding document. The presen