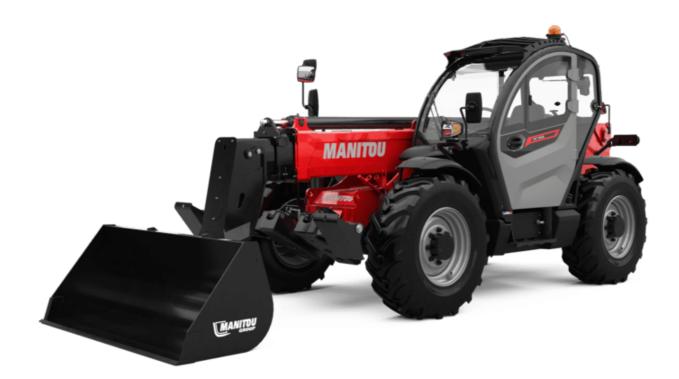

# MT 1335 HA 100D ST5

### мт тазь на тоор ыты Created on August 12, 2025 at 2:39 PM UTC

|                                                                                             | MT 1335 HA 1000 STS Cleated OII August 12, 2025 at 2.39 PM OI   |
|---------------------------------------------------------------------------------------------|-----------------------------------------------------------------|
| Capacities                                                                                  | Metric                                                          |
| Max. capacity                                                                               | 3500 kg                                                         |
| Max. lifting height                                                                         | 12.60 m                                                         |
| Maximum outreach                                                                            | 8.65 m                                                          |
| Breakout force with bucket                                                                  | 7400 daN                                                        |
| Weight and dimensions                                                                       |                                                                 |
| Overall length to carriage                                                                  | l11 5.72 m                                                      |
| Overall length (with forks)                                                                 | l1 6.92 m                                                       |
| Overall width                                                                               | b1 2.28 m                                                       |
| Overall height                                                                              | h17 2.48 m                                                      |
| Wheelbase                                                                                   | y 2.80 m                                                        |
| Ground clearance                                                                            | m4 0.42 m                                                       |
| Overall cab width                                                                           | b4 0.95 m                                                       |
| Tilt-up angle                                                                               | a4 13 °                                                         |
| Tilt-down angle                                                                             | a5 114 °                                                        |
| External turning radius (over tyres)                                                        | Wa1 3.78 m                                                      |
| Overall weight                                                                              | 9470 kg                                                         |
|                                                                                             | Inflatable                                                      |
| Tires type                                                                                  |                                                                 |
| Standard tires                                                                              | Alliance 400/80 - 24 - 162A8                                    |
| Forks length / width / section                                                              | l / e / s 1200 mm x 100 mm x 50 mm                              |
| Performances                                                                                |                                                                 |
| Lifting                                                                                     | 10.30 s                                                         |
| Lowering                                                                                    | 9.60 s                                                          |
| Extension                                                                                   | 14.70 s                                                         |
| Retraction                                                                                  | 9.90 s                                                          |
| Crowd                                                                                       | 3.20 s                                                          |
| Dump                                                                                        | 3.80 s                                                          |
| Engine                                                                                      |                                                                 |
| Engine brand                                                                                | Deutz                                                           |
| Engine norm                                                                                 | Stage V                                                         |
| Engine model                                                                                | TCD 3.6L                                                        |
| Number of cylinders / Capacity of cylinders                                                 | 4 - 3621 cm³                                                    |
| I.C. Engine power rating - Power                                                            | 100 Hp / 74.40 kW                                               |
| Max. torque / Engine rotation                                                               | 410 Nm @ 1600 rpm                                               |
| Drawbar pull (Laden)                                                                        | 6900 daN                                                        |
| HVO validated (according to EN 15940 standard)                                              | Yes                                                             |
| Electric circuit                                                                            |                                                                 |
| 12V Battery capacity                                                                        | 180 Ah                                                          |
| Transmission                                                                                |                                                                 |
| Transmission type                                                                           | Hydrostatic                                                     |
| Number of gears (forward / reverse)                                                         | 2/2                                                             |
| Max. travel speed                                                                           | 2,72<br>24.90 km/h                                              |
|                                                                                             |                                                                 |
| Parking brake                                                                               | Automatic parking brake                                         |
| Service brake                                                                               | Hydraulic servo brake                                           |
| Hydraulics                                                                                  |                                                                 |
| Hydraulic pump type                                                                         | Axial piston                                                    |
| Hydraulic Pressure                                                                          | 270 bar                                                         |
| Tank capacities                                                                             |                                                                 |
| Engine oil                                                                                  | 8.50 I                                                          |
| Hydraulic oil                                                                               | 153 I                                                           |
| Fuel tank                                                                                   | 137 l                                                           |
| Noise and vibration                                                                         |                                                                 |
| Noise at driving position (LpA)                                                             | 77 dB                                                           |
| Noise to environment (LwA)                                                                  | 104 dB                                                          |
| Vibration on hands/arms                                                                     | < 2.50 m/s²                                                     |
| Miscellaneous                                                                               |                                                                 |
|                                                                                             | 2/2                                                             |
| Steering wheels (front / rear)                                                              |                                                                 |
| ,                                                                                           |                                                                 |
| Steering wheels (front / rear)<br>Drive wheels (front / rear)<br>Safety / Cab certification | 2 / 2<br>2 / 2<br>Standard EN 15000 / Cabin ROPS - FOPS level 2 |