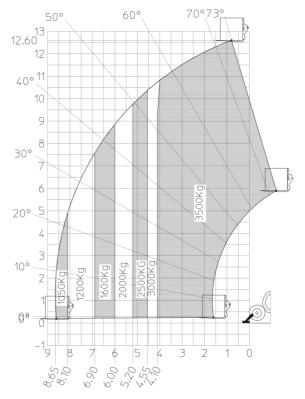

|
|                                                                                             | 2/2                                                             |
| Steering wheels (front / rear)                                                              |                                                                 |
| ,                                                                                           |                                                                 |
| Steering wheels (front / rear)<br>Drive wheels (front / rear)<br>Safety / Cab certification | 2 / 2<br>2 / 2<br>Standard EN 15000 / Cabin ROPS - FOPS level 2 |

## MT 1335 HA 100D ST5 - Dimensional drawing



# MT 1335 HA 100D ST5 - Load chart



## Machine on lowered stabilisers with forks Metric



### Machine with Man basket - Metric





Head Office B.P. 249 - 430 rue de l'Aubinière 44150 Ancenis Cedex - France Tel: +33 (0)2 40 09 10 11 - Fax: +33 (0)2 40 09 10 97 www.manitou.com



This publication provides a description of the configuration versions and options for Manitou products, which may differ for equipment. The equipment presented in this brochure may be part of a series, as an option, or it may not be available, depending on the versions. Manitou reserves the right, at any time and without notice, to amend the specifications described and represented. The specifications provided do not bind the manufacturer. For more details, please contact your Manitou agent. This is not a contractually binding document. The presentation of the products is not contractually binding. Li