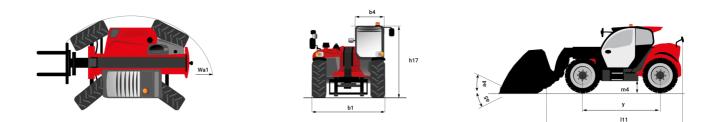

## MT 1335 HA 100D ST5 - Dimensional drawing

### мт тазь на тоор ыты Created on August 12, 2025 at 2:39 PM UTC

|                                                                                             | MT 1335 HA 1000 STS Cleated OII August 12, 2025 at 2.39 PM OI   |
|---------------------------------------------------------------------------------------------|-----------------------------------------------------------------|
| Capacities                                                                                  | Metric                                                          |
| Max. capacity                                                                               | 3500 kg                                                         |
| Max. lifting height                                                                         | 12.60 m                                                         |
| Maximum outreach                                                                            | 8.65 m                                                          |
| Breakout force with bucket                                                                  | 7400 daN                                                        |
| Weight and dimensions                                                                       |                                                                 |
| Overall length to carriage                                                                  | l11 5.72 m                                                      |
| Overall length (with forks)                                                                 | l1 6.92 m                                                       |
| Overall width                                                                               | b1 2.28 m                                                       |
| Overall height                                                                              | h17 2.48 m                                                      |
| Wheelbase                                                                                   | y 2.80 m                                                        |
| Ground clearance                                                                            | m4 0.42 m                                                       |
| Overall cab width                                                                           | b4 0.95 m                                                       |
| Tilt-up angle                                                                               | a4 13 °                                                         |
| Tilt-down angle                                                                             | a5 114 °                                                        |
| External turning radius (over tyres)                                                        | Wa1 3.78 m                                                      |
| Overall weight                                                                              | 9470 kg                                                         |
|                                                                                             | Inflatable                                                      |
| Tires type                                                                                  |                                                                 |
| Standard tires                                                                              | Alliance 400/80 - 24 - 162A8                                    |
| Forks length / width / section                                                              | l / e / s 1200 mm x 100 mm x 50 mm                              |
| Performances                                                                                |                                                                 |
| Lifting                                                                                     | 10.30 s                                                         |
| Lowering                                                                                    | 9.60 s                                                          |
| Extension                                                                                   | 14.70 s                                                         |
| Retraction                                                                                  | 9.90 s                                                          |
| Crowd                                                                                       | 3.20 s                                                          |
| Dump                                                                                        | 3.80 s                                                          |
| Engine                                                                                      |                                                                 |
| Engine brand                                                                                | Deutz                                                           |
| Engine norm                                                                                 | Stage V                                                         |
| Engine model                                                                                | TCD 3.6L                                                        |
| Number of cylinders / Capacity of cylinders                                                 | 4 - 3621 cm³                                                    |
| I.C. Engine power rating - Power                                                            | 100 Hp / 74.40 kW                                               |
| Max. torque / Engine rotation                                                               | 410 Nm @ 1600 rpm                                               |
| Drawbar pull (Laden)                                                                        | 6900 daN                                                        |
| HVO validated (according to EN 15940 standard)                                              | Yes                                                             |
| Electric circuit                                                                            |                                                                 |
| 12V Battery capacity                                                                        | 180 Ah                                                          |
| Transmission                                                                                |                                                                 |
| Transmission type                                                                           | Hydrostatic                                                     |
| Number of gears (forward / reverse)                                                         | 2/2                                                             |
| Max. travel speed                                                                           | 2,72<br>24.90 km/h                                              |
|                                                                                             |                                                                 |
| Parking brake                                                                               | Automatic parking brake                                         |
| Service brake                                                                               | Hydraulic servo brake                                           |
| Hydraulics                                                                                  |                                                                 |
| Hydraulic pump type                                                                         | Axial piston                                                    |
| Hydraulic Pressure                                                                          | 270 bar                                                         |
| Tank capacities                                                                             |                                                                 |
| Engine oil                                                                                  | 8.50 I                                                          |
| Hydraulic oil                                                                               | 153 I                                                           |
| Fuel tank                                                                                   | 137 l                                                           |
| Noise and vibration                                                                         |                                                                 |
| Noise at driving position (LpA)                                                             | 77 dB                                                           |
| Noise to environment (LwA)                                                                  | 104 dB                                                          |
| Vibration on hands/arms                                                                     | < 2.50 m/s²                                                     |
| Miscellaneous                                                                               |                                                                 |
|                                                                                             | 2/2                                                             |
| Steering wheels (front / rear)                                                              |                                                                 |
| ,                                                                                           |                                                                 |
| Steering wheels (front / rear)<br>Drive wheels (front / rear)<br>Safety / Cab certification | 2 / 2<br>2 / 2<br>Standard EN 15000 / Cabin ROPS - FOPS level 2 |