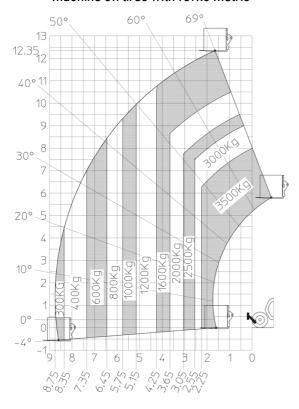

| Controls                        | JSM                                                             |

## MT 1335 100D ST5 - Dimensional drawing







## MT 1335 100D ST5 - Load chart

### Machine on tires with forks Metric



### Machine on lowered stabilisers with forks Metric







#### **Head Office**

B.P. 249 - 430 rue de l'Aubinière 44150 Ancenis Cedex - France Tel: +33 (0)2 40 09 10 11 - Fax: +33 (0)2 40 09 10 97 www.manitou.com



This publication provides a description of the configuration versions and options for Manitou products, which may differ for equipment. The equipment presented in this brochure may be part of a series, as an option, or it may not be available, depending on the versions. Manitou reserves the right, at any time and without notice, to amend the specifications described and represented. The specifications provided do not bind the manufacturer. For more details, please contact your Manitou agent. This is not a contractually binding document. The presentation of the products is n