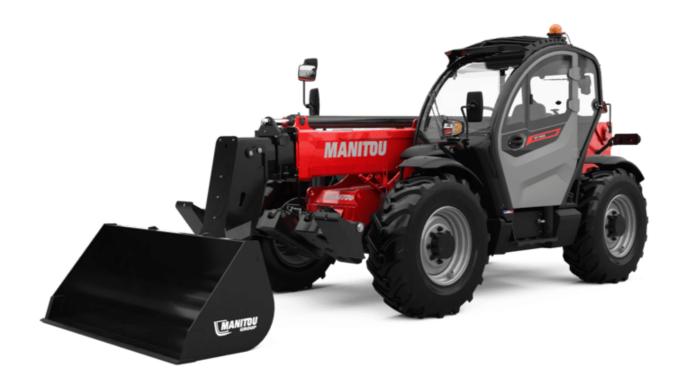

Technical sheet:

# MT 1335 100D ST5





| Max cannon   Max cannon cannon   Max cannon canno |                                 | <b>MT 1335 100D ST5</b> Created on September 9, 2025 at 9:25 PM |
|-----------------------------------------------------------------------------------------------------------------------------------------------------------------------------------------------------------------------------------------------------------------------------------------------------------------------------------------------------------------------------------------------------------------------------------------------------------------------------------------------------------------------------------------------------------------------------------------------------------------------------------------------------------------