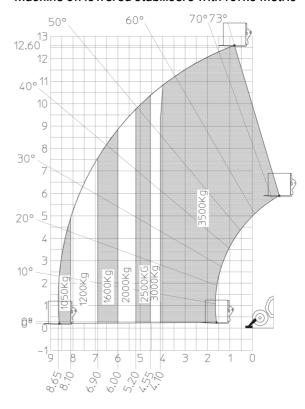

| Controls                        | JSM                                                             |

## MT 1335 100D ST5 - Dimensional drawing







## MT 1335 100D ST5 - Load chart

### Machine on tires with forks Metric



### Machine on lowered stabilisers with forks Metric







#### **Head Office**

B.P. 249 - 430 rue de l'Aubinière 44150 Ancenis Cedex - France Tel: +33 (0)2 40 09 10 11 - Fax: +33 (0)2 40 09 10 97 www.manitou.com



This publication provides a description of the configuration versions and options for Manitou products, which may differ for equipment. The equipment presented in this brochure may be part of a series, as an option, or it may not be available, depending on the versions. Manitou reserves the right, at any time and without notice, to amend the specifications described and represented. The specifications provided do not bind the manufacturer. For more details, please contact your Manitou agent. This is not a contractually binding document. The presentation of the products is not contractually binding. List of specifications non-exh