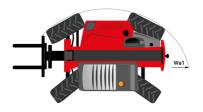

| Controls                        | JSM                                                             |

## MT 1335 100D ST5 - Dimensional drawing







## MT 1335 100D ST5 - Load chart

### Machine on tires with forks Metric



### Machine on lowered stabilisers with forks Metric







#### **Head Office**

B.P. 249 - 430 rue de l'Aubinière 44150 Ancenis Cedex - France Tel: +33 (0)2 40 09 10 11 - Fax: +33 (0)2 40 09 10 97 www.manitou.com



This publication provides a description of the configuration versions and options for Manitou products, which may differ for equipment. The equipment presented in this brochure may be part of a series, as an option, or it may not be available, depending on the versions. Manitou reserves the right, at any time and without notice, to amend the specifications described and represented. The specifications provided do not bind the manufacturer. For more details, please contact your Manitou agent. Thi