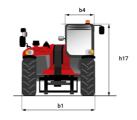

| Controls                        | JSM                                                             |

## MT 1335 100D ST5 - Dimensional drawing







## MT 1335 100D ST5 - Load chart

### Machine on tires with forks Metric



### Machine on lowered stabilisers with forks Metric







#### **Head Office**

B.P. 249 - 430 rue de l'Aubinière 44150 Ancenis Cedex - France Tel: +33 (0)2 40 09 10 11 - Fax: +33 (0)2 40 09 10 97 www.manitou.com



This publication provides a description of the configuration versions and options for Manitou products, which may differ for equipment. The equipment presented in this brochure may be part of a series, as an option, or it may not be available, depending on the versions. Manitou reserves the right, at any time and without notice, to amend the specifications described and represented. The specifications provided do not bind the manufacturer. For more details, please contact your Manitou agent. This