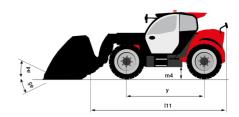

| Controls                        | JSM                                                             |

## MT 1335 100D ST5 - Dimensional drawing







## MT 1335 100D ST5 - Load chart

### Machine on tires with forks Metric



### Machine on lowered stabilisers with forks Metric







#### **Head Office**

B.P. 249 - 430 rue de l'Aubinière 44150 Ancenis Cedex - France Tel: +33 (0)2 40 09 10 11 - Fax: +33 (0)2 40 09 10 97 www.manitou.com



This publication provides a description of the configuration versions and options for Manitou products, which may differ for equipment. The equipment presented in this brochure may be part of a series, as an option, or it may not be available, depending on the versions. Manitou reserves the right, at any time and without notice, to amend the specifications described and represented. The specifications provided do not bind the manufacturer. For more details, please contact your Manitou agent. This is