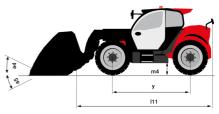

## MT 1335 100D ST5 - Load chart

## MT 1335 100D ST5

|                                                | <b>MT 1335 100D ST5</b> Created on August 11, 2025 at 8:18 AM L |
|------------------------------------------------|-----------------------------------------------------------------|
| Capacities                                     | Metric                                                          |
| Max. capacity                                  | 3500 kg                                                         |
| Max. lifting height                            | 12.60 m                                                         |
| Maximum outreach                               | 8.65 m                                                          |
| Breakout force with bucket                     | 7400 daN                                                        |
| Weight and dimensions                          |                                                                 |
| Overall length to carriage                     | l11 5.72 m                                                      |
| Length to face of forks                        | l2 5.72 m                                                       |
| Overall length (with forks)                    | l1 6.92 m                                                       |
| Overall width                                  | b1 2.28 m                                                       |
| Overall height                                 | h17 2.48 m                                                      |
| Wheelbase                                      | y 2.80 m                                                        |
| Ground clearance                               | m4 0.42 m                                                       |
| Overall cab width                              | b4 0.95 m                                                       |
| Tilt-up angle                                  | a4 13 °                                                         |
| Tilt-down angle                                | a5 114 °                                                        |
| External turning radius                        | Wa3 3.78 m                                                      |
| External turning radius (over tyres)           | Wa1 3.78 m                                                      |
| Unladen weight (with forks)                    | 9470 kg                                                         |
| Overall weight                                 | 9470 kg                                                         |
| Tires type                                     | Inflatable                                                      |
| Standard tires                                 | Alliance 400/80 - 24 - 162A8                                    |
| Forks length / width / section                 | l / e / s 1200 mm x 100 mm x 50 mm                              |
| Performances                                   |                                                                 |
| Lifting                                        | 10.30 s                                                         |
| Lowering                                       | 9.60 s                                                          |
| Extension                                      | 14.70 s                                                         |
| Retraction                                     | 9.90 s                                                          |
| Crowd                                          | 3.20 s                                                          |
| Dump                                           | 3.80 s                                                          |
| Engine                                         |                                                                 |
| Engine brand                                   | Deutz                                                           |
| Engine norm                                    | Stage V                                                         |
| Engine model                                   | TCD 3.6L                                                        |
| Number of cylinders / Capacity of cylinders    | 4 - 3621 cm <sup>3</sup>                                        |
| I.C. Engine power rating - Power               | 100 Hp / 74.40 kW                                               |
| Max. torque / Engine rotation                  | 410 Nm @ 1600 rpm                                               |
| Drawbar pull (Laden)                           | 9700 daN                                                        |
| HVO validated (according to EN 15940 standard) | Yes                                                             |
| Electric circuit                               |                                                                 |
| 12V Battery capacity                           | 110 Ah                                                          |
| Transmission                                   |                                                                 |
| Transmission type                              | Torque converter                                                |
| Number of gears (forward / reverse)            | 2/2                                                             |
| Max. travel speed                              | 24.90 km/h                                                      |
| Parking brake                                  | Mechanical foot-operated parking brake                          |
| Service brake                                  | Hydraulic servo brake                                           |
| Hydraulics                                     |                                                                 |
| Hydraulic pump type                            | Axial piston                                                    |
| Hydraulic flow / Pressure                      | 133 l/min-260 bar                                               |
| Tank capacities                                |                                                                 |
| Engine oil                                     | 8.50                                                            |
| Hydraulic oil                                  | 153                                                             |
| Fuel tank                                      | 137                                                             |
| Noise and vibration                            |                                                                 |
| Noise at driving position (LpA)                | 77 dB                                                           |
| Noise to environment (LwA)                     | 104 dB                                                          |
| Vibration on hands/arms                        | < 2.50 m/s²                                                     |
| Miscellaneous                                  |                                                                 |
| Steering wheels (front / rear)                 | 2/2                                                             |
| Drive wheels (front / rear)                    | 2/2                                                             |
| Safety / Cab certification                     | Standard EN 15000 / Cabin ROPS - FOPS level 2                   |
| Controls                                       | JSM                                                             |