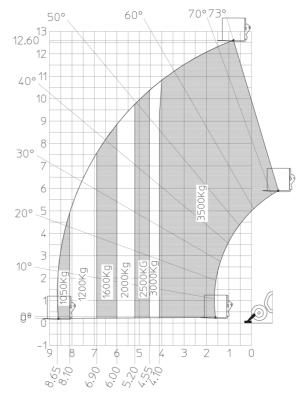

## MT 1335 100D ST5 - Load chart

## Machine on lowered stabilisers with forks Metric

Head Office B.P. 249 - 430 rue de l'Aubinière 44150 Ancenis Cedex - France Tel: +33 (0)2 40 09 10 11 - Fax: +33 (0)2 40 09 10 97 www.manitou.com

This publication provides a description of the configuration versions and options for Manitou products, which may differ for equipment. The equipment presented in this brochure may be part of a series, as an option, or it may not be available, depending on the versions. Manitou reserves the right, at any time and without notice, to amend the specifications described and represented. The specifications provided do not bind the manufacturer. For more details, please contact your Manitou agent. This is not a contractually binding document. The presentation of the products is not contractually binding. List of specifications non-exhaustive. The logos as well as the visual identity of the company are owned by Manitou and cannot be used without authorisation. All rights reserved. The photos and diagrams contained in this brochure are only provided for consultation and information purposes.