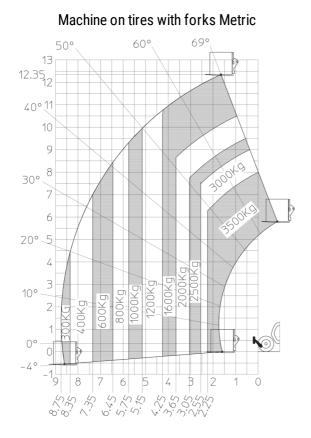

## Machine on lowered stabilisers with forks Metric

Head Office B.P. 249 - 430 rue de l'Aubinière 44150 Ancenis Cedex - France Tel: +33 (0)2 40 09 10 11 - Fax: +33 (0)2 40 09 10 97 www.manitou.com

This publication provides a description of the configuration versions and options for Manitou products, which may differ for equipment. The equipment presented in this brochure may be part of a series, as an option, or it may not be available, depending on the versions. Manitou reserves the right, at any time and without notice, to amend the specifications described and represented. The specifications provided do not bind the manufacturer. For more details, please contact your Manitou agent. This is not a contractually binding document. The presentation of the products is not contractually binding. List of specifications non-exhaustive. The logos as well as the visual identity of the company are owned by Manitou and cannot be used without authorisation. All rights reserved. The photos and diagrams contained in this brochure are only provided for consultation and information purposes.

## MT 1335 100D ST5

|                                                | <b>MT 1335 100D ST5</b> Created on August 11, 2025 at 8:18 AM L |
|------------------------------------------------|-----------------------------------------------------------------|
| Capacities                                     | Metric                                                          |
| Max. capacity                                  | 3500 kg                                                         |
| Max. lifting height                            | 12.60 m                                                         |
| Maximum outreach                               | 8.65 m                                                          |
| Breakout force with bucket                     | 7400 daN                                                        |
| Weight and dimensions                          |                                                                 |
| Overall length to carriage                     | l11 5.72 m                                                      |
| Length to face of forks                        | l2 5.72 m                                                       |
| Overall length (with forks)                    | l1 6.92 m                                                       |
| Overall width                                  | b1 2.28 m                                                       |
| Overall height                                 | h17 2.48 m                                                      |
| Wheelbase                                      | y 2.80 m                                                        |
| Ground clearance                               | m4 0.42 m                                                       |
| Overall cab width                              | b4 0.95 m                                                       |
| Tilt-up angle                                  | a4 13 °                                                         |
| Tilt-down angle                                | a5 114 °                                                        |
| External turning radius                        | Wa3 3.78 m                                                      |
| External turning radius (over tyres)           | Wa1 3.78 m                                                      |
| Unladen weight (with forks)                    | 9470 kg                                                         |
| Overall weight                                 | 9470 kg                                                         |
| Tires type                                     | Inflatable                                                      |
| Standard tires                                 | Alliance 400/80 - 24 - 162A8                                    |
| Forks length / width / section                 | l / e / s 1200 mm x 100 mm x 50 mm                              |
| Performances                                   |                                                                 |
| Lifting                                        | 10.30 s                                                         |
| Lowering                                       | 9.60 s                                                          |
| Extension                                      | 14.70 s                                                         |
| Retraction                                     | 9.90 s                                                          |
| Crowd                                          | 3.20 s                                                          |
| Dump                                           | 3.80 s                                                          |
| Engine                                         |                                                                 |
| Engine brand                                   | Deutz                                                           |
| Engine norm                                    | Stage V                                                         |
| Engine model                                   | TCD 3.6L                                                        |
| Number of cylinders / Capacity of cylinders    | 4 - 3621 cm <sup>3</sup>                                        |
| I.C. Engine power rating - Power               | 100 Hp / 74.40 kW                                               |
| Max. torque / Engine rotation                  | 410 Nm @ 1600 rpm                                               |
| Drawbar pull (Laden)                           | 9700 daN                                                        |
| HVO validated (according to EN 15940 standard) | Yes                                                             |
| Electric circuit                               |                                                                 |
| 12V Battery capacity                           | 110 Ah                                                          |
| Transmission                                   |                                                                 |
| Transmission type                              | Torque converter                                                |
| Number of gears (forward / reverse)            | 2/2                                                             |
| Max. travel speed                              | 24.90 km/h                                                      |
| Parking brake                                  | Mechanical foot-operated parking brake                          |
| Service brake                                  | Hydraulic servo brake                                           |
| Hydraulics                                     |                                                                 |
| Hydraulic pump type                            | Axial piston                                                    |
| Hydraulic flow / Pressure                      | 133 l/min-260 bar                                               |
| Tank capacities                                |                                                                 |
| Engine oil                                     | 8.50                                                            |
| Hydraulic oil                                  | 153                                                             |
| Fuel tank                                      | 137                                                             |
| Noise and vibration                            |                                                                 |
| Noise at driving position (LpA)                | 77 dB                                                           |
| Noise to environment (LwA)                     | 104 dB                                                          |
| Vibration on hands/arms                        | < 2.50 m/s²                                                     |
| Miscellaneous                                  |                                                                 |
| Steering wheels (front / rear)                 | 2/2                                                             |
| Drive wheels (front / rear)                    | 2/2                                                             |
| Safety / Cab certification                     | Standard EN 15000 / Cabin ROPS - FOPS level 2                   |
| Controls                                       | JSM                                                             |