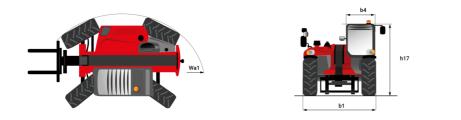

## MT 1335 100D ST5 - Dimensional drawing

## MT 1335 100D ST5

|                                                | <b>MT 1335 100D ST5</b> Created on August 11, 2025 at 8:18 AM L |
|------------------------------------------------|-----------------------------------------------------------------|
| Capacities                                     | Metric                                                          |
| Max. capacity                                  | 3500 kg                                                         |
| Max. lifting height                            | 12.60 m                                                         |
| Maximum outreach                               | 8.65 m                                                          |
| Breakout force with bucket                     | 7400 daN                                                        |
| Weight and dimensions                          |                                                                 |
| Overall length to carriage                     | l11 5.72 m                                                      |
| Length to face of forks                        | l2 5.72 m                                                       |
| Overall length (with forks)                    | l1 6.92 m                                                       |
| Overall width                                  | b1 2.28 m                                                       |
| Overall height                                 | h17 2.48 m                                                      |
| Wheelbase                                      | y 2.80 m                                                        |
| Ground clearance                               | m4 0.42 m                                                       |
| Overall cab width                              | b4 0.95 m                                                       |
| Tilt-up angle                                  | a4 13 °                                                         |
| Tilt-down angle                                | a5 114 °                                                        |
| External turning radius                        | Wa3 3.78 m                                                      |
| External turning radius (over tyres)           | Wa1 3.78 m                                                      |
| Unladen weight (with forks)                    | 9470 kg                                                         |
| Overall weight                                 | 9470 kg                                                         |
| Tires type                                     | Inflatable                                                      |
| Standard tires                                 | Alliance 400/80 - 24 - 162A8                                    |
| Forks length / width / section                 | l / e / s 1200 mm x 100 mm x 50 mm                              |
| Performances                                   |                                                                 |
| Lifting                                        | 10.30 s                                                         |
| Lowering                                       | 9.60 s                                                          |
| Extension                                      | 14.70 s                                                         |
| Retraction                                     | 9.90 s                                                          |
| Crowd                                          | 3.20 s                                                          |
| Dump                                           | 3.80 s                                                          |
| Engine                                         |                                                                 |
| Engine brand                                   | Deutz                                                           |
| Engine norm                                    | Stage V                                                         |
| Engine model                                   | TCD 3.6L                                                        |
| Number of cylinders / Capacity of cylinders    | 4 - 3621 cm <sup>3</sup>                                        |
| I.C. Engine power rating - Power               | 100 Hp / 74.40 kW                                               |
| Max. torque / Engine rotation                  | 410 Nm @ 1600 rpm                                               |
| Drawbar pull (Laden)                           | 9700 daN                                                        |
| HVO validated (according to EN 15940 standard) | Yes                                                             |
| Electric circuit                               |                                                                 |
| 12V Battery capacity                           | 110 Ah                                                          |
| Transmission                                   |                                                                 |
| Transmission type                              | Torque converter                                                |
| Number of gears (forward / reverse)            | 2/2                                                             |
| Max. travel speed                              | 24.90 km/h                                                      |
| Parking brake                                  | Mechanical foot-operated parking brake                          |
| Service brake                                  | Hydraulic servo brake                                           |
| Hydraulics                                     |                                                                 |
| Hydraulic pump type                            | Axial piston                                                    |
| Hydraulic flow / Pressure                      | 133 l/min-260 bar                                               |
| Tank capacities                                |                                                                 |
| Engine oil                                     | 8.50                                                            |
| Hydraulic oil                                  | 153                                                             |
| Fuel tank                                      | 137                                                             |
| Noise and vibration                            |                                                                 |
| Noise at driving position (LpA)                | 77 dB                                                           |
| Noise to environment (LwA)                     | 104 dB                                                          |
| Vibration on hands/arms                        | < 2.50 m/s²                                                     |
| Miscellaneous                                  |                                                                 |
| Steering wheels (front / rear)                 | 2/2                                                             |
| Drive wheels (front / rear)                    | 2/2                                                             |
| Safety / Cab certification                     | Standard EN 15000 / Cabin ROPS - FOPS level 2                   |
| Controls                                       | JSM                                                             |