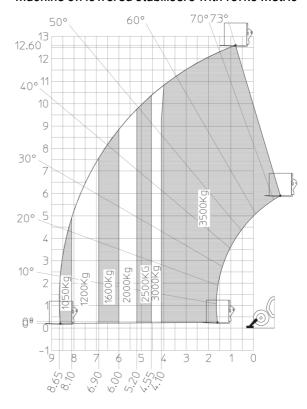

## MT 1335 100D ST5 - Load chart

### Machine on lowered stabilisers with forks Metric