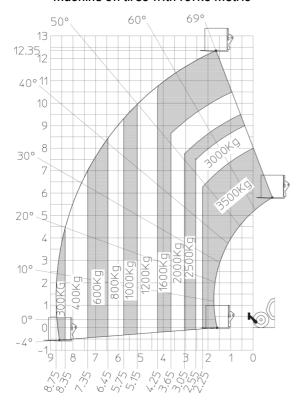

|
| Vibration on hands/arms                        | < 2.50 m/s²                                               |
| Miscellaneous                                  |                                                           |
| Steering wheels (front / rear)                 | 2/2                                                       |
| Drive wheels (front / rear)                    | 2/2                                                       |
| Safety / Cab certification                     | Standard EN 15000 / Cabin ROPS - FOPS level 2             |
| Controls                                       | JSM                                                       |

## MT 1335 100D ST5 - Dimensional drawing







## MT 1335 100D ST5 - Load chart

### Machine on tires with forks Metric



### Machine on lowered stabilisers with forks Metric







#### **Head Office**

B.P. 249 - 430 rue de l'Aubinière 44150 Ancenis Cedex - France Tel: +33 (0)2 40 09 10 11 - Fax: +33 (0)2 40 09 10 97 www.manitou.com



This publication provides a description of the configuration versions and options for Manitou products, which may differ for equipment. The equipment presented in this brochure may be part of a series, as an option, or it may not be available, depending on the versions. Manitou reserves the right, at any time and without notice, to amend the specifications described and represented. The specifications provided do not bind the manufacturer. For more details, please contact your Manitou agent. This is not a contractually binding document. The presentation of the products is n