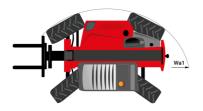

## MT 1335 100D ST5 - Dimensional drawing

# MT 1335 100D ST5

|                                                | MT 1335 100D ST5 Created on August 13, 2025 at 2:51 AM UT |
|------------------------------------------------|-----------------------------------------------------------|
| Capacities                                     | Metric                                                    |
| Max. capacity                                  | 3500 kg                                                   |
| Max. lifting height                            | 12.60 m                                                   |
| Maximum outreach                               | 8.65 m                                                    |
| Breakout force with bucket                     | 7400 daN                                                  |
| Weight and dimensions                          | 7,100 0011                                                |
| Overall length to carriage                     | l11 5.72 m                                                |
| Length to face of forks                        | 12 5.72 m                                                 |
|                                                | 12 3.72 III<br>11 6.92 m                                  |
| Overall length (with forks) Overall width      |                                                           |
|                                                |                                                           |
| Overall height                                 | h17 2.48 m                                                |
| Wheelbase                                      | y 2.80 m                                                  |
| Ground clearance                               | m4 0.42 m                                                 |
| Overall cab width                              | b4 0.95 m                                                 |
| Tilt-up angle                                  | a4 13 °                                                   |
| Tilt-down angle                                | a5 114 °                                                  |
| External turning radius                        | Wa3 3.78 m                                                |
| External turning radius (over tyres)           | Wa1 3.78 m                                                |
| Unladen weight (with forks)                    | 9470 kg                                                   |
| Overall weight                                 | 9470 kg                                                   |
| Tires type                                     | Inflatable                                                |
| Standard tires                                 | Alliance 400/80 - 24 - 162A8                              |
| Forks length / width / section                 | I / e / s 1200 mm x 100 mm x 50 mm                        |
| Performances                                   |                                                           |
| Lifting                                        | 10.30 s                                                   |
| Lowering                                       | 9.60 s                                                    |
| Extension                                      | 14.70 s                                                   |
| Retraction                                     | 9.90 s                                                    |
| Crowd                                          | 3.20 s                                                    |
|                                                |                                                           |
| Dump                                           | 3.80 s                                                    |
| Engine Food                                    | Deutz                                                     |
| Engine brand                                   |                                                           |
| Engine norm                                    | Stage V                                                   |
| Engine model                                   | TCD 3.6L                                                  |
| Number of cylinders / Capacity of cylinders    | 4 - 3621 cm³                                              |
| I.C. Engine power rating - Power               | 100 Hp / 74.40 kW                                         |
| Max. torque / Engine rotation                  | 410 Nm @ 1600 rpm                                         |
| Drawbar pull (Laden)                           | 9700 daN                                                  |
| HVO validated (according to EN 15940 standard) | Yes                                                       |
| Electric circuit                               |                                                           |
| 12V Battery capacity                           | 110 Ah                                                    |
| Transmission                                   |                                                           |
| Transmission type                              | Torque converter                                          |
| Number of gears (forward / reverse)            | 2/2                                                       |
| Max. travel speed                              | 24.90 km/h                                                |
| Parking brake                                  | Mechanical foot-operated parking brake                    |
| Service brake                                  | Hydraulic servo brake                                     |
| Hydraulics                                     |                                                           |
| Hydraulic pump type                            | Axial piston                                              |
| Hydraulic flow / Pressure                      | 133 l/min-260 bar                                         |
| Tank capacities                                | 100 1/11111 200 301                                       |
| Engine oil                                     | 8.50 l                                                    |
| Hydraulic oil                                  | 153                                                       |
|                                                |                                                           |
| Fuel tank                                      | 137 l                                                     |
| Noise and vibration                            |                                                           |
| Noise at driving position (LpA)                | 77 dB                                                     |
| Noise to environment (LwA)                     | 104 dB                                                    |
| Vibration on hands/arms                        | < 2.50 m/s²                                               |
| Miscellaneous                                  |                                                           |
| Steering wheels (front / rear)                 | 2/2                                                       |
| Drive wheels (front / rear)                    | 2/2                                                       |
| Safety / Cab certification                     | Standard EN 15000 / Cabin ROPS - FOPS level 2             |
| Controls                                       | JSM                                                       |