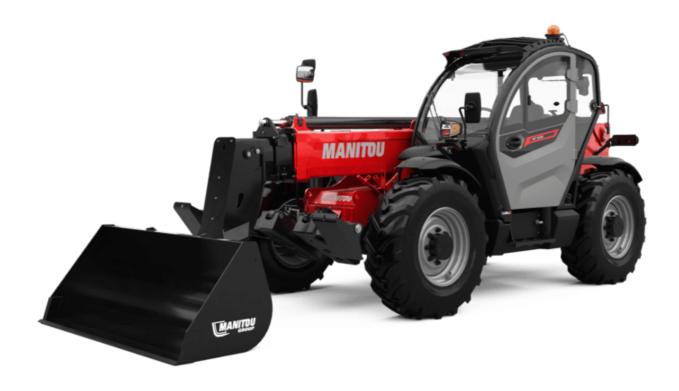

# MT 1335 100D ST5

|                                                | MT 1335 100D ST5 Created on August 13, 2025 at 2:51 AM UT |
|------------------------------------------------|-----------------------------------------------------------|
| Capacities                                     | Metric                                                    |
| Max. capacity                                  | 3500 kg                                                   |
| Max. lifting height                            | 12.60 m                                                   |
| Maximum outreach                               | 8.65 m                                                    |
| Breakout force with bucket                     | 7400 daN                                                  |
| Weight and dimensions                          | 7,100 0011                                                |
| Overall length to carriage                     | l11 5.72 m                                                |
| Length to face of forks                        | 12 5.72 m                                                 |
|                                                | 12 3.72 III<br>11 6.92 m                                  |
| Overall length (with forks) Overall width      |                                                           |
|                                                |                                                           |
| Overall height                                 | h17 2.48 m                                                |
| Wheelbase                                      | y 2.80 m                                                  |
| Ground clearance                               | m4 0.42 m                                                 |
| Overall cab width                              | b4 0.95 m                                                 |
| Tilt-up angle                                  | a4 13 °                                                   |
| Tilt-down angle                                | a5 114 °                                                  |
| External turning radius                        | Wa3 3.78 m                                                |
| External turning radius (over tyres)           | Wa1 3.78 m                                                |
| Unladen weight (with forks)                    | 9470 kg                                                   |
| Overall weight                                 | 9470 kg                                                   |
| Tires type                                     | Inflatable                                                |
| Standard tires                                 | Alliance 400/80 - 24 - 162A8                              |
| Forks length / width / section                 | I / e / s 1200 mm x 100 mm x 50 mm                        |
| Performances                                   |                                                           |
| Lifting                                        | 10.30 s                                                   |
| Lowering                                       | 9.60 s                                                    |
| Extension                                      | 14.70 s                                                   |
| Retraction                                     | 9.90 s                                                    |
| Crowd                                          | 3.20 s                                                    |
|                                                |                                                           |
| Dump                                           | 3.80 s                                                    |
| Engine Food                                    | Deutz                                                     |
| Engine brand                                   |                                                           |
| Engine norm                                    | Stage V                                                   |
| Engine model                                   | TCD 3.6L                                                  |
| Number of cylinders / Capacity of cylinders    | 4 - 3621 cm³                                              |
| I.C. Engine power rating - Power               | 100 Hp / 74.40 kW                                         |
| Max. torque / Engine rotation                  | 410 Nm @ 1600 rpm                                         |
| Drawbar pull (Laden)                           | 9700 daN                                                  |
| HVO validated (according to EN 15940 standard) | Yes                                                       |
| Electric circuit                               |                                                           |
| 12V Battery capacity                           | 110 Ah                                                    |
| Transmission                                   |                                                           |
| Transmission type                              | Torque converter                                          |
| Number of gears (forward / reverse)            | 2/2                                                       |
| Max. travel speed                              | 24.90 km/h                                                |
| Parking brake                                  | Mechanical foot-operated parking brake                    |
| Service brake                                  | Hydraulic servo brake                                     |
| Hydraulics                                     |                                                           |
| Hydraulic pump type                            | Axial piston                                              |
| Hydraulic flow / Pressure                      | 133 l/min-260 bar                                         |
| Tank capacities                                | 100 1/11111 200 301                                       |
| Engine oil                                     | 8.50 l                                                    |
| Hydraulic oil                                  | 153                                                       |
|                                                |                                                           |
| Fuel tank                                      | 137 l                                                     |
| Noise and vibration                            |                                                           |
| Noise at driving position (LpA)                | 77 dB                                                     |
| Noise to environment (LwA)                     | 104 dB                                                    |
| Vibration on hands/arms                        | < 2.50 m/s²                                               |
| Miscellaneous                                  |                                                           |
| Steering wheels (front / rear)                 | 2/2                                                       |
| Drive wheels (front / rear)                    | 2/2                                                       |
| Safety / Cab certification                     | Standard EN 15000 / Cabin ROPS - FOPS level 2             |
| Controls                                       | JSM                                                       |