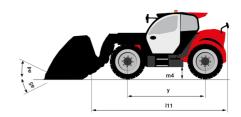

## MT 1335 100D ST5 - Load chart

### Machine on tires with forks Metric

### Machine on lowered stabilisers with forks Metric