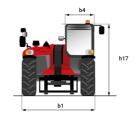

## MT 1335 100D ST5 - Dimensional drawing

# MT 1335 100D ST5

|                                                | MT 1335 100D ST5 Created on August 13, 2025 at 2:51 AM UT |
|------------------------------------------------|-----------------------------------------------------------|
| Capacities                                     | Metric                                                    |
| Max. capacity                                  | 3500 kg                                                   |
| Max. lifting height                            | 12.60 m                                                   |
| Maximum outreach                               | 8.65 m                                                    |
| Breakout force with bucket                     | 7400 daN                                                  |
| Weight and dimensions                          | 7,100 0011                                                |
| Overall length to carriage                     | l11 5.72 m                                                |
| Length to face of forks                        | 12 5.72 m                                                 |
|                                                | 12 3.72 III<br>11 6.92 m                                  |
| Overall length (with forks) Overall width      |                                                           |
|                                                |                                                           |
| Overall height                                 | h17 2.48 m                                                |
| Wheelbase                                      | y 2.80 m                                                  |
| Ground clearance                               | m4 0.42 m                                                 |
| Overall cab width                              | b4 0.95 m                                                 |
| Tilt-up angle                                  | a4 13 °                                                   |
| Tilt-down angle                                | a5 114 °                                                  |
| External turning radius                        | Wa3 3.78 m                                                |
| External turning radius (over tyres)           | Wa1 3.78 m                                                |
| Unladen weight (with forks)                    | 9470 kg                                                   |
| Overall weight                                 | 9470 kg                                                   |
| Tires type                                     | Inflatable                                                |
| Standard tires                                 | Alliance 400/80 - 24 - 162A8                              |
| Forks length / width / section                 | I / e / s 1200 mm x 100 mm x 50 mm                        |
| Performances                                   |                                                           |
| Lifting                                        | 10.30 s                                                   |
| Lowering                                       | 9.60 s                                                    |
| Extension                                      | 14.70 s                                                   |
| Retraction                                     | 9.90 s                                                    |
| Crowd                                          | 3.20 s                                                    |
|                                                |                                                           |
| Dump                                           | 3.80 s                                                    |
| Engine Food                                    | Deutz                                                     |
| Engine brand                                   |                                                           |
| Engine norm                                    | Stage V                                                   |
| Engine model                                   | TCD 3.6L                                                  |
| Number of cylinders / Capacity of cylinders    | 4 - 3621 cm³                                              |
| I.C. Engine power rating - Power               | 100 Hp / 74.40 kW                                         |
| Max. torque / Engine rotation                  | 410 Nm @ 1600 rpm                                         |
| Drawbar pull (Laden)                           | 9700 daN                                                  |
| HVO validated (according to EN 15940 standard) | Yes                                                       |
| Electric circuit                               |                                                           |
| 12V Battery capacity                           | 110 Ah                                                    |
| Transmission                                   |                                                           |
| Transmission type                              | Torque converter                                          |
| Number of gears (forward / reverse)            | 2/2                                                       |
| Max. travel speed                              | 24.90 km/h                                                |
| Parking brake                                  | Mechanical foot-operated parking brake                    |
| Service brake                                  | Hydraulic servo brake                                     |
| Hydraulics                                     |                                                           |
| Hydraulic pump type                            | Axial piston                                              |
| Hydraulic flow / Pressure                      | 133 l/min-260 bar                                         |
| Tank capacities                                | 100 1/11111 200 301                                       |
| Engine oil                                     | 8.50 l                                                    |
| Hydraulic oil                                  | 153                                                       |
|                                                |                                                           |
| Fuel tank                                      | 137 l                                                     |
| Noise and vibration                            |                                                           |
| Noise at driving position (LpA)                | 77 dB                                                     |
| Noise to environment (LwA)                     | 104 dB                                                    |
| Vibration on hands/arms                        | < 2.50 m/s²                                               |
| Miscellaneous                                  |                                                           |
| Steering wheels (front / rear)                 | 2/2                                                       |
| Drive wheels (front / rear)                    | 2/2                                                       |
| Safety / Cab certification                     | Standard EN 15000 / Cabin ROPS - FOPS level 2             |
| Controls                                       | JSM                                                       |