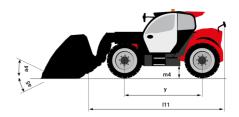

## MT 1335 100D ST5 - Dimensional drawing

## MT 1335 100D ST5

|                                                | MT 1335 100D ST5 UI | eated on August 1, 2025 at 9:23 PM UTC        |
|------------------------------------------------|---------------------|-----------------------------------------------|
| Capacities                                     |                     | Metric                                        |
| Max. capacity                                  |                     | 3500 kg                                       |
| Max. lifting height                            |                     | 12.60 m                                       |
| Maximum outreach                               |                     | 8.65 m                                        |
| Breakout force with bucket                     |                     | 7400 daN                                      |
| Weight and dimensions                          |                     |                                               |
| Overall length to carriage                     | 11                  | 5.72 m                                        |
| Length to face of forks                        | 12                  | 5.72 m                                        |
| Overall length (with forks)                    | 11                  | 6.92 m                                        |
| Overall width                                  | b1                  | 2.28 m                                        |
| Overall height                                 | h17                 | 2.48 m                                        |
| Wheelbase                                      | у                   | 2.80 m                                        |
| Ground clearance                               | m4                  | 0.42 m                                        |
| Overall cab width                              | b4                  | 0.95 m                                        |
| Tilt-up angle                                  | a4                  | 13 °                                          |
| Tilt-down angle                                | a5                  | 114 °                                         |
| External turning radius                        | Wa3                 | 3.78 m                                        |
| External turning radius (over tyres)           | Wa1                 | 3.78 m                                        |
| Unladen weight (with forks)                    |                     | 9470 kg                                       |
| Overall weight                                 |                     | 9470 kg                                       |
| Tires type                                     |                     | Inflatable                                    |
| Standard tires                                 |                     | Alliance 400/80 - 24 - 162A8                  |
| Forks length / width / section                 | l / e / s           | 1200 mm x 100 mm x 50 mm                      |
| Performances                                   |                     |                                               |
| Lifting                                        |                     | 10.30 s                                       |
| Lowering                                       |                     | 9.60 s                                        |
| Extension                                      |                     | 14.70 s                                       |
| Retraction                                     |                     | 9.90 s                                        |
| Crowd                                          |                     | 3.20 s                                        |
| Dump                                           |                     | 3.80 s                                        |
| Engine                                         |                     |                                               |
| Engine brand                                   |                     | Deutz                                         |
| Engine norm                                    |                     | Stage V                                       |
| Engine model                                   |                     | TCD 3.6L                                      |
| Number of cylinders / Capacity of cylinders    |                     | 4 - 3621 cm <sup>3</sup>                      |
| I.C. Engine power rating - Power               |                     | 100 Hp / 74.40 kW                             |
| Max. torque / Engine rotation                  |                     | 410 Nm @ 1600 rpm                             |
| Drawbar pull (Laden)                           |                     | 9700 daN                                      |
| HVO validated (according to EN 15940 standard) |                     | Yes                                           |
| Electric circuit                               |                     |                                               |
| 12V Battery capacity                           |                     | 110 Ah                                        |
| Transmission                                   |                     |                                               |
| Transmission type                              |                     | Torque converter                              |
| Number of gears (forward / reverse)            |                     | 2/2                                           |
| Max. travel speed                              |                     | 24.90 km/h                                    |
| Parking brake                                  |                     | Mechanical foot-operated parking brake        |
| Service brake                                  |                     | Hydraulic servo brake                         |
| Hydraulics                                     |                     |                                               |
| Hydraulic pump type                            |                     | Axial piston                                  |
| Hydraulic flow / Pressure                      |                     | 133 l/min-260 bar                             |
| Tank capacities                                |                     |                                               |
| Engine oil                                     |                     | 8.50 I                                        |
| Hydraulic oil                                  |                     | 153                                           |
| Fuel tank                                      |                     | 137 l                                         |
| Noise and vibration                            |                     |                                               |
| Noise at driving position (LpA)                |                     | 77 dB                                         |
| Noise to environment (LwA)                     |                     | 104 dB                                        |
| Vibration on hands/arms                        |                     | < 2.50 m/s²                                   |
| Miscellaneous                                  |                     |                                               |
| Steering wheels (front / rear)                 |                     | 2/2                                           |
| Drive wheels (front / rear)                    |                     | 2/2                                           |
| Safety / Cab certification                     |                     | Standard EN 15000 / Cabin ROPS - FOPS level 2 |
| Controls                                       |                     | JSM                                           |