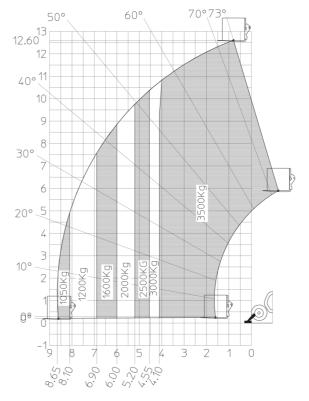

## MT 1335 100D ST5 - Load chart

## Machine on lowered stabilisers with forks Metric

h17

Head Office B.P. 249 - 430 rue de l'Aubinière 44150 Ancenis Cedex - France Tel: +33 (0)2 40 09 10 11 - Fax: +33 (0)2 40 09 10 97 www.manitou.com

This publication provides a description of the configuration versions and options for Manitou products, which may differ for equipment. The equipment presented in this brochure may be part of a series, as an option, or it may not be available, depending on the versions. Manitou reserves the right, at any time and without notice, to amend the specifications described and represented. The specifications provided do not bind the manufacturer. For more details, please contact your Manitou agent. This is not a contractually binding document. The presentation of the products is not contractually binding. List of specifications non-exhaustive. The logos as well as the visual identity of the company are owned by Manitou and cannot be used without authorisation. All rights reserved. The photos and diagrams contained in this brochure are only provided for consultation and information purposes.