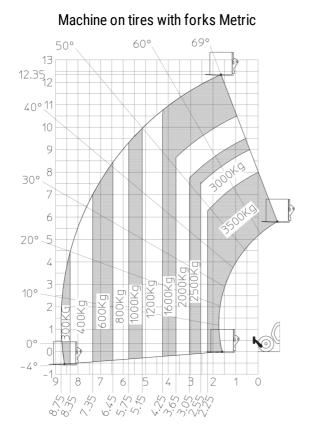

## MT 1335 100D ST5 - Load chart

## Machine on lowered stabilisers with forks Metric

h17

Head Office B.P. 249 - 430 rue de l'Aubinière 44150 Ancenis Cedex - France Tel: +33 (0)2 40 09 10 11 - Fax: +33 (0)2 40 09 10 97 www.manitou.com

This publication provides a description of the configuration versions and options for Manitou products, which may differ for equipment. The equipment presented in this brochure may be part of a series, as an option, or it may not be available, depending on the versions. Manitou reserves the right, at any time and without notice, to amend the specifications described and represented. The specifications provided do not bind the manufacturer. For more details, please contact your Manitou agent. This is not a contractually binding document. The presentation of the products is not contractually binding. List of specifications non-exhaustive. The logos as well as the visual identity of the company are owned by Manitou and cannot be used without authorisation. All rights reserved. The photos and diagrams contained in this brochure are only provided for consultation and information purposes.