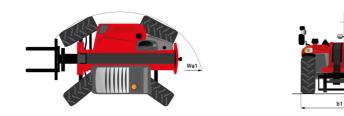

## MT 1335 100D ST5 - Dimensional drawing

## MT 1335 100D ST5

|                                                | MT 1335 100D ST5 UI | eated on August 1, 2025 at 9:23 PM UTC        |
|------------------------------------------------|---------------------|-----------------------------------------------|
| Capacities                                     |                     | Metric                                        |
| Max. capacity                                  |                     | 3500 kg                                       |
| Max. lifting height                            |                     | 12.60 m                                       |
| Maximum outreach                               |                     | 8.65 m                                        |
| Breakout force with bucket                     |                     | 7400 daN                                      |
| Weight and dimensions                          |                     |                                               |
| Overall length to carriage                     | 11                  | 5.72 m                                        |
| Length to face of forks                        | 12                  | 5.72 m                                        |
| Overall length (with forks)                    | 11                  | 6.92 m                                        |
| Overall width                                  | b1                  | 2.28 m                                        |
| Overall height                                 | h17                 | 2.48 m                                        |
| Wheelbase                                      | у                   | 2.80 m                                        |
| Ground clearance                               | m4                  | 0.42 m                                        |
| Overall cab width                              | b4                  | 0.95 m                                        |
| Tilt-up angle                                  | a4                  | 13 °                                          |
| Tilt-down angle                                | a5                  | 114 °                                         |
| External turning radius                        | Wa3                 | 3.78 m                                        |
| External turning radius (over tyres)           | Wa1                 | 3.78 m                                        |
| Unladen weight (with forks)                    |                     | 9470 kg                                       |
| Overall weight                                 |                     | 9470 kg                                       |
| Tires type                                     |                     | Inflatable                                    |
| Standard tires                                 |                     | Alliance 400/80 - 24 - 162A8                  |
| Forks length / width / section                 | l / e / s           | 1200 mm x 100 mm x 50 mm                      |
| Performances                                   |                     |                                               |
| Lifting                                        |                     | 10.30 s                                       |
| Lowering                                       |                     | 9.60 s                                        |
| Extension                                      |                     | 14.70 s                                       |
| Retraction                                     |                     | 9.90 s                                        |
| Crowd                                          |                     | 3.20 s                                        |
| Dump                                           |                     | 3.80 s                                        |
| Engine                                         |                     |                                               |
| Engine brand                                   |                     | Deutz                                         |
| Engine norm                                    |                     | Stage V                                       |
| Engine model                                   |                     | TCD 3.6L                                      |
| Number of cylinders / Capacity of cylinders    |                     | 4 - 3621 cm <sup>3</sup>                      |
| I.C. Engine power rating - Power               |                     | 100 Hp / 74.40 kW                             |
| Max. torque / Engine rotation                  |                     | 410 Nm @ 1600 rpm                             |
| Drawbar pull (Laden)                           |                     | 9700 daN                                      |
| HVO validated (according to EN 15940 standard) |                     | Yes                                           |
| Electric circuit                               |                     |                                               |
| 12V Battery capacity                           |                     | 110 Ah                                        |
| Transmission                                   |                     |                                               |
| Transmission type                              |                     | Torque converter                              |
| Number of gears (forward / reverse)            |                     | 2/2                                           |
| Max. travel speed                              |                     | 24.90 km/h                                    |
| Parking brake                                  |                     | Mechanical foot-operated parking brake        |
| Service brake                                  |                     | Hydraulic servo brake                         |
| Hydraulics                                     |                     |                                               |
| Hydraulic pump type                            |                     | Axial piston                                  |
| Hydraulic flow / Pressure                      |                     | 133 l/min-260 bar                             |
| Tank capacities                                |                     |                                               |
| Engine oil                                     |                     | 8.50 I                                        |
| Hydraulic oil                                  |                     | 153                                           |
| Fuel tank                                      |                     | 137 l                                         |
| Noise and vibration                            |                     |                                               |
| Noise at driving position (LpA)                |                     | 77 dB                                         |
| Noise to environment (LwA)                     |                     | 104 dB                                        |
| Vibration on hands/arms                        |                     | < 2.50 m/s²                                   |
| Miscellaneous                                  |                     |                                               |
| Steering wheels (front / rear)                 |                     | 2/2                                           |
| Drive wheels (front / rear)                    |                     | 2/2                                           |
| Safety / Cab certification                     |                     | Standard EN 15000 / Cabin ROPS - FOPS level 2 |
| Controls                                       |                     | JSM                                           |