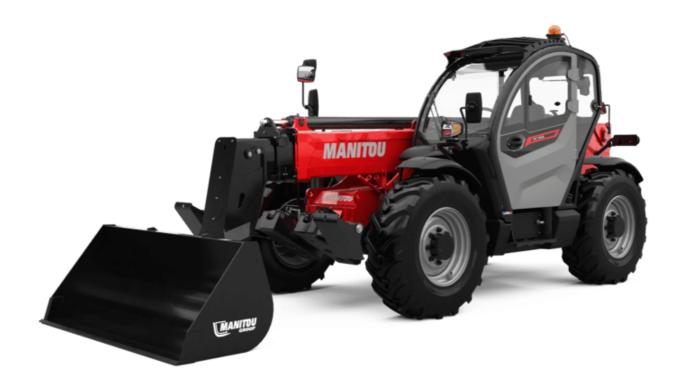

Technical sheet :

## MT 1335 100D ST5

|                                                | MT 1335 100D ST5 UI | eated on August 1, 2025 at 9:23 PM UTC        |
|------------------------------------------------|---------------------|-----------------------------------------------|
| Capacities                                     |                     | Metric                                        |
| Max. capacity                                  |                     | 3500 kg                                       |
| Max. lifting height                            |                     | 12.60 m                                       |
| Maximum outreach                               |                     | 8.65 m                                        |
| Breakout force with bucket                     |                     | 7400 daN                                      |
| Weight and dimensions                          |                     |                                               |
| Overall length to carriage                     | 11                  | 5.72 m                                        |
| Length to face of forks                        | 12                  | 5.72 m                                        |
| Overall length (with forks)                    | 11                  | 6.92 m                                        |
| Overall width                                  | b1                  | 2.28 m                                        |
| Overall height                                 | h17                 | 2.48 m                                        |
| Wheelbase                                      | у                   | 2.80 m                                        |
| Ground clearance                               | m4                  | 0.42 m                                        |
| Overall cab width                              | b4                  | 0.95 m                                        |
| Tilt-up angle                                  | a4                  | 13 °                                          |
| Tilt-down angle                                | a5                  | 114 °                                         |
| External turning radius                        | Wa3                 | 3.78 m                                        |
| External turning radius (over tyres)           | Wa1                 | 3.78 m                                        |
| Unladen weight (with forks)                    |                     | 9470 kg                                       |
| Overall weight                                 |                     | 9470 kg                                       |
| Tires type                                     |                     | Inflatable                                    |
| Standard tires                                 |                     | Alliance 400/80 - 24 - 162A8                  |
| Forks length / width / section                 | l / e / s           | 1200 mm x 100 mm x 50 mm                      |
| Performances                                   |                     |                                               |
| Lifting                                        |                     | 10.30 s                                       |
| Lowering                                       |                     | 9.60 s                                        |
| Extension                                      |                     | 14.70 s                                       |
| Retraction                                     |                     | 9.90 s                                        |
| Crowd                                          |                     | 3.20 s                                        |
| Dump                                           |                     | 3.80 s                                        |
| Engine                                         |                     |                                               |
| Engine brand                                   |                     | Deutz                                         |
| Engine norm                                    |                     | Stage V                                       |
| Engine model                                   |                     | TCD 3.6L                                      |
| Number of cylinders / Capacity of cylinders    |                     | 4 - 3621 cm <sup>3</sup>                      |
| I.C. Engine power rating - Power               |                     | 100 Hp / 74.40 kW                             |
| Max. torque / Engine rotation                  |                     | 410 Nm @ 1600 rpm                             |
| Drawbar pull (Laden)                           |                     | 9700 daN                                      |
| HVO validated (according to EN 15940 standard) |                     | Yes                                           |
| Electric circuit                               |                     |                                               |
| 12V Battery capacity                           |                     | 110 Ah                                        |
| Transmission                                   |                     |                                               |
| Transmission type                              |                     | Torque converter                              |
| Number of gears (forward / reverse)            |                     | 2/2                                           |
| Max. travel speed                              |                     | 24.90 km/h                                    |
| Parking brake                                  |                     | Mechanical foot-operated parking brake        |
| Service brake                                  |                     | Hydraulic servo brake                         |
| Hydraulics                                     |                     |                                               |
| Hydraulic pump type                            |                     | Axial piston                                  |
| Hydraulic flow / Pressure                      |                     | 133 l/min-260 bar                             |
| Tank capacities                                |                     |                                               |
| Engine oil                                     |                     | 8.50 I                                        |
| Hydraulic oil                                  |                     | 153                                           |
| Fuel tank                                      |                     | 137 l                                         |
| Noise and vibration                            |                     |                                               |
| Noise at driving position (LpA)                |                     | 77 dB                                         |
| Noise to environment (LwA)                     |                     | 104 dB                                        |
| Vibration on hands/arms                        |                     | < 2.50 m/s²                                   |
| Miscellaneous                                  |                     |                                               |
| Steering wheels (front / rear)                 |                     | 2/2                                           |
| Drive wheels (front / rear)                    |                     | 2/2                                           |
| Safety / Cab certification                     |                     | Standard EN 15000 / Cabin ROPS - FOPS level 2 |
| Controls                                       |                     | JSM                                           |