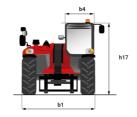

# MT 1335 100D ST5

|                                                | MT 1335 100D ST5 Created on June 16, 2025 at 3:30 PM U |
|------------------------------------------------|--------------------------------------------------------|
| Capacities                                     | Metric                                                 |
| Max. capacity                                  | 3500 kg                                                |
| Max. lifting height                            | 12.60 m                                                |
| Maximum outreach                               | 8.65 m                                                 |
| Breakout force with bucket                     | 7400 daN                                               |
| Weight and dimensions                          |                                                        |
| Overall length to carriage                     | I11 5.72 m                                             |
| Length to face of forks                        | l2 5.72 m                                              |
| Overall length (with forks)                    | I1 6.92 m                                              |
| Overall width                                  | b1 2.28 m                                              |
| Overall height                                 | h17 2.48 m                                             |
| Wheelbase                                      |                                                        |
| Ground clearance                               | ·                                                      |
|                                                |                                                        |
| Overall cab width                              | b4 0.95 m                                              |
| Tilt-up angle                                  | a4 13 °                                                |
| Tilt-down angle                                | a5 114 °                                               |
| External turning radius                        | Wa3 3.78 m                                             |
| External turning radius (over tyres)           | Wa1 3.78 m                                             |
| Unladen weight (with forks)                    | 9470 kg                                                |
| Overall weight                                 | 9470 kg                                                |
| Tires type                                     | Pneumatic                                              |
| Standard tires                                 | Alliance 400/80 - 24 - 162A8                           |
| Forks length / width / section                 | I / e / s 1200 mm x 100 mm x 50 mm                     |
| Performances                                   |                                                        |
| Lifting                                        | 10.30 s                                                |
| Lowering                                       | 9.60 s                                                 |
| Extension                                      | 14.70 s                                                |
| Retraction                                     | 9.90 s                                                 |
| Crowd                                          | 3.20 s                                                 |
| Dump                                           | 3.80 s                                                 |
| Engine                                         |                                                        |
| Engine brand                                   | Deutz                                                  |
| Engine norm                                    | Stage V                                                |
| Engine model                                   | TCD 3.6L                                               |
|                                                | 4 - 3621 cm <sup>3</sup>                               |
| Number of cylinders / Capacity of cylinders    |                                                        |
| I.C. Engine power rating - Power               | 100 Hp / 74.40 kW                                      |
| Max. torque / Engine rotation                  | 410 Nm @ 1600 rpm                                      |
| Drawbar pull (Laden)                           | 9700 daN                                               |
| HVO validated (according to EN 15940 standard) | Yes                                                    |
| Electric circuit                               |                                                        |
| 12V Battery capacity                           | 110 Ah                                                 |
| Transmission                                   |                                                        |
| Transmission type                              | Torque converter                                       |
| Number of gears (forward / reverse)            | 2/2                                                    |
| Max. travel speed                              | 24.90 km/h                                             |
| Parking brake                                  | Mechanical foot-operated parking brake                 |
| Service brake                                  | Hydraulic servo brake                                  |
| Hydraulics                                     |                                                        |
| Hydraulic pump type                            | Axial piston                                           |
| Hydraulic flow / Pressure                      | 133 l/min-260 bar                                      |
| Tank capacities                                | 100 1,11111 200 001                                    |
| Engine oil                                     | 8.50 I                                                 |
| Hydraulic oil                                  | 153 l                                                  |
| Fuel tank                                      | 133 I                                                  |
|                                                | 13/1                                                   |
| Noise and vibration                            | 77.40                                                  |
| Noise at driving position (LpA)                | 77 dB                                                  |
| Noise to environment (LwA)                     | 104 dB                                                 |
| Vibration on hands/arms                        | < 2.50 m/s²                                            |
| Miscellaneous                                  |                                                        |
| Steering wheels (front / rear)                 |                                                        |
|                                                | 2/2                                                    |
| Drive wheels (front / rear)                    | 2/2                                                    |
|                                                |                                                        |

## MT 1335 100D ST5 - Dimensional drawing