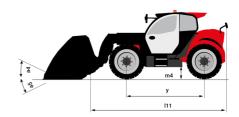

# MT 1335 100D ST5

|                                                | MT 1335 100D ST5 Created on June 16, 2025 at 3:30 PM U |
|------------------------------------------------|--------------------------------------------------------|
| Capacities                                     | Metric                                                 |
| Max. capacity                                  | 3500 kg                                                |
| Max. lifting height                            | 12.60 m                                                |
| Maximum outreach                               | 8.65 m                                                 |
| Breakout force with bucket                     | 7400 daN                                               |
| Weight and dimensions                          |                                                        |
| Overall length to carriage                     | I11 5.72 m                                             |
| Length to face of forks                        | l2 5.72 m                                              |
| Overall length (with forks)                    | I1 6.92 m                                              |
| Overall width                                  | b1 2.28 m                                              |
| Overall height                                 | h17 2.48 m                                             |
| Wheelbase                                      |                                                        |
| Ground clearance                               | ·                                                      |
|                                                |                                                        |
| Overall cab width                              | b4 0.95 m                                              |
| Tilt-up angle                                  | a4 13 °                                                |
| Tilt-down angle                                | a5 114 °                                               |
| External turning radius                        | Wa3 3.78 m                                             |
| External turning radius (over tyres)           | Wa1 3.78 m                                             |
| Unladen weight (with forks)                    | 9470 kg                                                |
| Overall weight                                 | 9470 kg                                                |
| Tires type                                     | Pneumatic                                              |
| Standard tires                                 | Alliance 400/80 - 24 - 162A8                           |
| Forks length / width / section                 | I / e / s 1200 mm x 100 mm x 50 mm                     |
| Performances                                   |                                                        |
| Lifting                                        | 10.30 s                                                |
| Lowering                                       | 9.60 s                                                 |
| Extension                                      | 14.70 s                                                |
| Retraction                                     | 9.90 s                                                 |
| Crowd                                          | 3.20 s                                                 |
| Dump                                           | 3.80 s                                                 |
| Engine                                         |                                                        |
| Engine brand                                   | Deutz                                                  |
| Engine norm                                    | Stage V                                                |
| Engine model                                   | TCD 3.6L                                               |
|                                                | 4 - 3621 cm <sup>3</sup>                               |
| Number of cylinders / Capacity of cylinders    |                                                        |
| I.C. Engine power rating - Power               | 100 Hp / 74.40 kW                                      |
| Max. torque / Engine rotation                  | 410 Nm @ 1600 rpm                                      |
| Drawbar pull (Laden)                           | 9700 daN                                               |
| HVO validated (according to EN 15940 standard) | Yes                                                    |
| Electric circuit                               |                                                        |
| 12V Battery capacity                           | 110 Ah                                                 |
| Transmission                                   |                                                        |
| Transmission type                              | Torque converter                                       |
| Number of gears (forward / reverse)            | 2/2                                                    |
| Max. travel speed                              | 24.90 km/h                                             |
| Parking brake                                  | Mechanical foot-operated parking brake                 |
| Service brake                                  | Hydraulic servo brake                                  |
| Hydraulics                                     |                                                        |
| Hydraulic pump type                            | Axial piston                                           |
| Hydraulic flow / Pressure                      | 133 l/min-260 bar                                      |
| Tank capacities                                | 100 1,11111 200 001                                    |
| Engine oil                                     | 8.50 I                                                 |
| Hydraulic oil                                  | 153 l                                                  |
| Fuel tank                                      | 133 I                                                  |
|                                                | 13/1                                                   |
| Noise and vibration                            | 77.40                                                  |
| Noise at driving position (LpA)                | 77 dB                                                  |
| Noise to environment (LwA)                     | 104 dB                                                 |
| Vibration on hands/arms                        | < 2.50 m/s²                                            |
| Miscellaneous                                  |                                                        |
| Steering wheels (front / rear)                 |                                                        |
|                                                | 2/2                                                    |
| Drive wheels (front / rear)                    | 2/2                                                    |
|                                                |                                                        |

## MT 1335 100D ST5 - Dimensional drawing