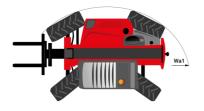

# MT 1335 100D ST5

|                                                | MT 1335 100D ST5 Created on June 16, 2025 at 3:30 PM U |
|------------------------------------------------|--------------------------------------------------------|
| Capacities                                     | Metric                                                 |
| Max. capacity                                  | 3500 kg                                                |
| Max. lifting height                            | 12.60 m                                                |
| Maximum outreach                               | 8.65 m                                                 |
| Breakout force with bucket                     | 7400 daN                                               |
| Weight and dimensions                          |                                                        |
| Overall length to carriage                     | I11 5.72 m                                             |
| Length to face of forks                        | l2 5.72 m                                              |
| Overall length (with forks)                    | I1 6.92 m                                              |
| Overall width                                  | b1 2.28 m                                              |
| Overall height                                 | h17 2.48 m                                             |
| Wheelbase                                      |                                                        |
| Ground clearance                               | ·                                                      |
|                                                |                                                        |
| Overall cab width                              | b4 0.95 m                                              |
| Tilt-up angle                                  | a4 13 °                                                |
| Tilt-down angle                                | a5 114 °                                               |
| External turning radius                        | Wa3 3.78 m                                             |
| External turning radius (over tyres)           | Wa1 3.78 m                                             |
| Unladen weight (with forks)                    | 9470 kg                                                |
| Overall weight                                 | 9470 kg                                                |
| Tires type                                     | Pneumatic                                              |
| Standard tires                                 | Alliance 400/80 - 24 - 162A8                           |
| Forks length / width / section                 | I / e / s 1200 mm x 100 mm x 50 mm                     |
| Performances                                   |                                                        |
| Lifting                                        | 10.30 s                                                |
| Lowering                                       | 9.60 s                                                 |
| Extension                                      | 14.70 s                                                |
| Retraction                                     | 9.90 s                                                 |
| Crowd                                          | 3.20 s                                                 |
| Dump                                           | 3.80 s                                                 |
| Engine                                         |                                                        |
| Engine brand                                   | Deutz                                                  |
| Engine norm                                    | Stage V                                                |
| Engine model                                   | TCD 3.6L                                               |
|                                                | 4 - 3621 cm <sup>3</sup>                               |
| Number of cylinders / Capacity of cylinders    |                                                        |
| I.C. Engine power rating - Power               | 100 Hp / 74.40 kW                                      |
| Max. torque / Engine rotation                  | 410 Nm @ 1600 rpm                                      |
| Drawbar pull (Laden)                           | 9700 daN                                               |
| HVO validated (according to EN 15940 standard) | Yes                                                    |
| Electric circuit                               |                                                        |
| 12V Battery capacity                           | 110 Ah                                                 |
| Transmission                                   |                                                        |
| Transmission type                              | Torque converter                                       |
| Number of gears (forward / reverse)            | 2/2                                                    |
| Max. travel speed                              | 24.90 km/h                                             |
| Parking brake                                  | Mechanical foot-operated parking brake                 |
| Service brake                                  | Hydraulic servo brake                                  |
| Hydraulics                                     |                                                        |
| Hydraulic pump type                            | Axial piston                                           |
| Hydraulic flow / Pressure                      | 133 l/min-260 bar                                      |
| Tank capacities                                | 100 1,11111 200 001                                    |
| Engine oil                                     | 8.50 I                                                 |
| Hydraulic oil                                  | 153 l                                                  |
| Fuel tank                                      | 133 I                                                  |
|                                                | 13/1                                                   |
| Noise and vibration                            | 77.40                                                  |
| Noise at driving position (LpA)                | 77 dB                                                  |
| Noise to environment (LwA)                     | 104 dB                                                 |
| Vibration on hands/arms                        | < 2.50 m/s²                                            |
| Miscellaneous                                  |                                                        |
| Steering wheels (front / rear)                 |                                                        |
|                                                | 2/2                                                    |
| Drive wheels (front / rear)                    | 2/2                                                    |
|                                                |                                                        |

## MT 1335 100D ST5 - Dimensional drawing