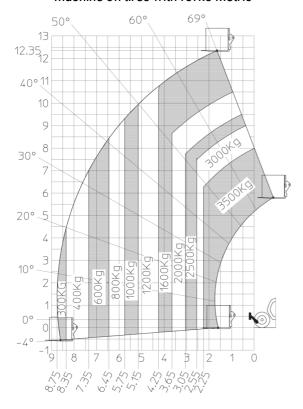

|
| Vibration on hands/arms                        | < 2.50 m/s²                                            |
| Miscellaneous                                  |                                                        |
| Steering wheels (front / rear)                 |                                                        |
|                                                | 2/2                                                    |
| Drive wheels (front / rear)                    | 2/2                                                    |
|                                                |                                                        |

## MT 1335 100D ST5 - Dimensional drawing







## MT 1335 100D ST5 - Load chart

### Machine on tires with forks Metric



### Machine on lowered stabilisers with forks Metric







#### **Head Office**

B.P. 249 - 430 rue de l'Aubinière 44150 Ancenis Cedex - France Tel: +33 (0)2 40 09 10 11 - Fax: +33 (0)2 40 09 10 97 www.manitou.com



This publication provides a description of the configuration versions and options for Manitou products, which may differ for equipment. The equipment presented in this brochure may be part of a series, as an option, or it may not be available, depending on the versions. Manitou reserves the right, at any time and without notice, to amend the specifications described and represented. The specifications provided do not bind the manufacturer. For more details, please contact your Manitou agent. This is not a contractually binding document. The presentation of the products is n