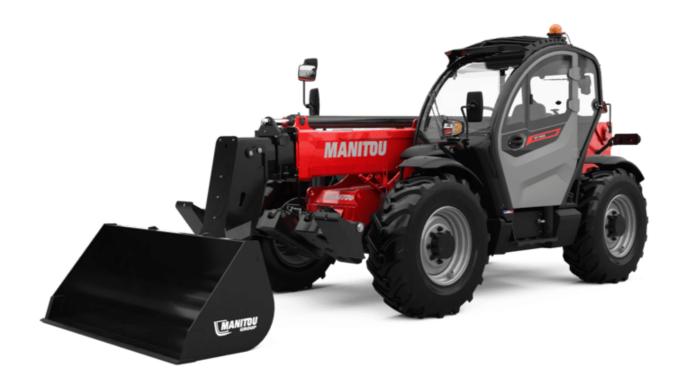

Technical sheet:

# MT 1335 100D ST5

|                                                | MT 1335 100D ST5 Created on June 16, 2025 at 3:30 PM U |
|------------------------------------------------|--------------------------------------------------------|
| Capacities                                     | Metric                                                 |
| Max. capacity                                  | 3500 kg                                                |
| Max. lifting height                            | 12.60 m                                                |
| Maximum outreach                               | 8.65 m                                                 |
| Breakout force with bucket                     | 7400 daN                                               |
| Weight and dimensions                          |                                                        |
| Overall length to carriage                     | I11 5.72 m                                             |
| Length to face of forks                        | l2 5.72 m                                              |
| Overall length (with forks)                    | I1 6.92 m                                              |
| Overall width                                  | b1 2.28 m                                              |
| Overall height                                 | h17 2.48 m                                             |
| Wheelbase                                      |                                                        |
| Ground clearance                               | ·                                                      |
|                                                |                                                        |
| Overall cab width                              | b4 0.95 m                                              |
| Tilt-up angle                                  | a4 13 °                                                |
| Tilt-down angle                                | a5 114 °                                               |
| External turning radius                        | Wa3 3.78 m                                             |
| External turning radius (over tyres)           | Wa1 3.78 m                                             |
| Unladen weight (with forks)                    | 9470 kg                                                |
| Overall weight                                 | 9470 kg                                                |
| Tires type                                     | Pneumatic                                              |
| Standard tires                                 | Alliance 400/80 - 24 - 162A8                           |
| Forks length / width / section                 | I / e / s 1200 mm x 100 mm x 50 mm                     |
| Performances                                   |                                                        |
| Lifting                                        | 10.30 s                                                |
| Lowering                                       | 9.60 s                                                 |
| Extension                                      | 14.70 s                                                |
| Retraction                                     | 9.90 s                                                 |
| Crowd                                          | 3.20 s                                                 |
| Dump                                           | 3.80 s                                                 |
| Engine                                         |                                                        |
| Engine brand                                   | Deutz                                                  |
| Engine norm                                    | Stage V                                                |
| Engine model                                   | TCD 3.6L                                               |
|                                                | 4 - 3621 cm <sup>3</sup>                               |
| Number of cylinders / Capacity of cylinders    |                                                        |
| I.C. Engine power rating - Power               | 100 Hp / 74.40 kW                                      |
| Max. torque / Engine rotation                  | 410 Nm @ 1600 rpm                                      |
| Drawbar pull (Laden)                           | 9700 daN                                               |
| HVO validated (according to EN 15940 standard) | Yes                                                    |
| Electric circuit                               |                                                        |
| 12V Battery capacity                           | 110 Ah                                                 |
| Transmission                                   |                                                        |
| Transmission type                              | Torque converter                                       |
| Number of gears (forward / reverse)            | 2/2                                                    |
| Max. travel speed                              | 24.90 km/h                                             |
| Parking brake                                  | Mechanical foot-operated parking brake                 |
| Service brake                                  | Hydraulic servo brake                                  |
| Hydraulics                                     |                                                        |
| Hydraulic pump type                            | Axial piston                                           |
| Hydraulic flow / Pressure                      | 133 l/min-260 bar                                      |
| Tank capacities                                | 100 1,11111 200 001                                    |
| Engine oil                                     | 8.50 I                                                 |
| Hydraulic oil                                  | 153 l                                                  |
| Fuel tank                                      | 133 I                                                  |
|                                                | 13/1                                                   |
| Noise and vibration                            | 77.40                                                  |
| Noise at driving position (LpA)                | 77 dB                                                  |
| Noise to environment (LwA)                     | 104 dB                                                 |
| Vibration on hands/arms                        | < 2.50 m/s²                                            |
| Miscellaneous                                  |                                                        |
| Steering wheels (front / rear)                 |                                                        |
|                                                | 2/2                                                    |
| Drive wheels (front / rear)                    | 2/2                                                    |
|                                                |                                                        |