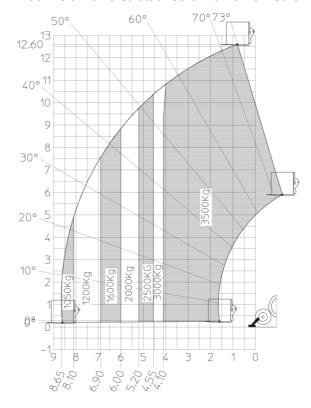

## MT 1335 100D ST5 - Load chart

### Machine on lowered stabilisers with forks Metric