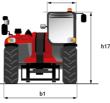

## MT 1335 100D ST5

| Capacities                                    | Metric                                    |
|-----------------------------------------------|-------------------------------------------|
| Max. capacity                                 | 3500 kg                                   |
| Vax. lifting height                           | 12.60 m                                   |
| Aaximum outreach                              | 8.65 m                                    |
| reakout force with bucket                     | 7400 daN                                  |
| /eight and dimensions                         |                                           |
| verall length to carriage                     | l11 5.72 m                                |
| ength to face of forks                        | 12 5.72 m                                 |
| verall length (with forks)                    | l1 6.92 m                                 |
| verall width                                  | b1 2.28 m                                 |
| verall height                                 | h17 2.48 m                                |
| lheelbase                                     |                                           |
| round clearance                               | •                                         |
|                                               |                                           |
| verall cab width                              | b4 0.95 m                                 |
| ilt-up angle                                  | a4 13 °                                   |
| ilt-down angle                                | a5 114 °                                  |
| kternal turning radius                        | Wa3 3.78 m                                |
| xternal turning radius (over tyres)           | Wa1 3.78 m                                |
| nladen weight (with forks)                    | 9470 kg                                   |
| verall weight                                 | 9470 kg                                   |
| ires type                                     | Inflatable                                |
| tandard tires                                 | Alliance 400/80 - 24 - 162A8              |
| orks length / width / section                 | l / e / s 1200 mm x 100 mm x 50 mm        |
| erformances                                   |                                           |
| fting                                         | 10.30 s                                   |
| owering                                       | 9.60 s                                    |
| ktension                                      | 14.70 s                                   |
| etraction                                     | 9.90 s                                    |
| rowd                                          | 3.20 s                                    |
| ump                                           | 3.80 s                                    |
| ingine                                        |                                           |
| ngine brand                                   | Deutz                                     |
| ngine norm                                    | Stage V                                   |
| ngine model                                   | TCD 3.6L                                  |
| umber of cylinders / Capacity of cylinders    | 4 - 3621 cm³                              |
| C. Engine power rating - Power                | 100 Hp / 74.40 kW                         |
| lax. torque / Engine rotation                 | 410 Nm @ 1600 rpm                         |
| rawbar pull (Laden)                           | 9700 daN                                  |
| VO validated (according to EN 15940 standard) | Yes                                       |
| lectric circuit                               |                                           |
| 2V Battery capacity                           | 110 Ah                                    |
| ransmission                                   |                                           |
| ransmission type                              | Torque converter                          |
| umber of gears (forward / reverse)            | 2/2                                       |
| lax. travel speed                             | 24.90 km/h                                |
| arking brake                                  | Mechanical foot-operated parking brake    |
| ervice brake                                  | Hydraulic servo brake                     |
|                                               | Hydraulic servo brake                     |
| ydraulics                                     |                                           |
| ydraulic pump type                            | Axial piston                              |
| ydraulic flow / Pressure                      | 133 l/min-260 bar                         |
| ank capacities                                |                                           |
| igine oil                                     | 8.50 I                                    |
| /draulic oil                                  | 153 I                                     |
| iel tank                                      | 137                                       |
| oise and vibration                            |                                           |
| oise at driving position (LpA)                | 77 dB                                     |
| oise to environment (LwA)                     | 104 dB                                    |
| ibration on hands/arms                        | < 2.50 m/s <sup>2</sup>                   |
| liscellaneous                                 |                                           |
| steering wheels (front / rear)                | 2/2                                       |
| rive wheels (front / rear)                    | 2/2                                       |
| afety / Cab certification                     | Standard EN 15000 / Cabin ROPS - FOPS lev |
| ontrols                                       | JSM                                       |

## MT 1335 100D ST5 - Dimensional drawing