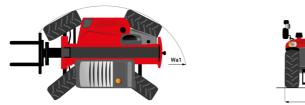

## MT 1335 100D ST5

| Capacities                                    | Metric                                    |
|-----------------------------------------------|-------------------------------------------|
| Max. capacity                                 | 3500 kg                                   |
| Vax. lifting height                           | 12.60 m                                   |
| Aaximum outreach                              | 8.65 m                                    |
| reakout force with bucket                     | 7400 daN                                  |
| /eight and dimensions                         |                                           |
| verall length to carriage                     | l11 5.72 m                                |
| ength to face of forks                        | 12 5.72 m                                 |
| verall length (with forks)                    | l1 6.92 m                                 |
| verall width                                  | b1 2.28 m                                 |
| verall height                                 | h17 2.48 m                                |
| lheelbase                                     |                                           |
| round clearance                               | •                                         |
|                                               |                                           |
| verall cab width                              | b4 0.95 m                                 |
| ilt-up angle                                  | a4 13 °                                   |
| ilt-down angle                                | a5 114 °                                  |
| kternal turning radius                        | Wa3 3.78 m                                |
| xternal turning radius (over tyres)           | Wa1 3.78 m                                |
| nladen weight (with forks)                    | 9470 kg                                   |
| verall weight                                 | 9470 kg                                   |
| ires type                                     | Inflatable                                |
| tandard tires                                 | Alliance 400/80 - 24 - 162A8              |
| orks length / width / section                 | l / e / s 1200 mm x 100 mm x 50 mm        |
| erformances                                   |                                           |
| fting                                         | 10.30 s                                   |
| owering                                       | 9.60 s                                    |
| ktension                                      | 14.70 s                                   |
| etraction                                     | 9.90 s                                    |
| rowd                                          | 3.20 s                                    |
| ump                                           | 3.80 s                                    |
| ingine                                        |                                           |
| ngine brand                                   | Deutz                                     |
| ngine norm                                    | Stage V                                   |
| ngine model                                   | TCD 3.6L                                  |
| umber of cylinders / Capacity of cylinders    | 4 - 3621 cm³                              |
| C. Engine power rating - Power                | 100 Hp / 74.40 kW                         |
| lax. torque / Engine rotation                 | 410 Nm @ 1600 rpm                         |
| rawbar pull (Laden)                           | 9700 daN                                  |
| VO validated (according to EN 15940 standard) | Yes                                       |
| lectric circuit                               |                                           |
| 2V Battery capacity                           | 110 Ah                                    |
| ransmission                                   |                                           |
| ransmission type                              | Torque converter                          |
| umber of gears (forward / reverse)            | 2/2                                       |
| lax. travel speed                             | 24.90 km/h                                |
| arking brake                                  | Mechanical foot-operated parking brake    |
| ervice brake                                  | Hydraulic servo brake                     |
|                                               | Hydraulic servo brake                     |
| ydraulics                                     |                                           |
| ydraulic pump type                            | Axial piston                              |
| ydraulic flow / Pressure                      | 133 l/min-260 bar                         |
| ank capacities                                |                                           |
| igine oil                                     | 8.50 I                                    |
| /draulic oil                                  | 153 I                                     |
| iel tank                                      | 137                                       |
| oise and vibration                            |                                           |
| oise at driving position (LpA)                | 77 dB                                     |
| oise to environment (LwA)                     | 104 dB                                    |
| ibration on hands/arms                        | < 2.50 m/s <sup>2</sup>                   |
| liscellaneous                                 |                                           |
| steering wheels (front / rear)                | 2/2                                       |
| rive wheels (front / rear)                    | 2/2                                       |
| afety / Cab certification                     | Standard EN 15000 / Cabin ROPS - FOPS lev |
| ontrols                                       | JSM                                       |

## MT 1335 100D ST5 - Dimensional drawing