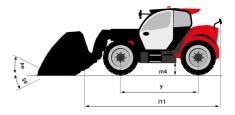

## MT 1335 100D ST5

| Capacities                                    | Metric                                    |
|-----------------------------------------------|-------------------------------------------|
| Max. capacity                                 | 3500 kg                                   |
| Vax. lifting height                           | 12.60 m                                   |
| Aaximum outreach                              | 8.65 m                                    |
| reakout force with bucket                     | 7400 daN                                  |
| /eight and dimensions                         |                                           |
| verall length to carriage                     | l11 5.72 m                                |
| ength to face of forks                        | 12 5.72 m                                 |
| verall length (with forks)                    | l1 6.92 m                                 |
| verall width                                  | b1 2.28 m                                 |
| verall height                                 | h17 2.48 m                                |
| lheelbase                                     |                                           |
| round clearance                               | •                                         |
|                                               |                                           |
| verall cab width                              | b4 0.95 m                                 |
| ilt-up angle                                  | a4 13 °                                   |
| ilt-down angle                                | a5 114 °                                  |
| kternal turning radius                        | Wa3 3.78 m                                |
| xternal turning radius (over tyres)           | Wa1 3.78 m                                |
| nladen weight (with forks)                    | 9470 kg                                   |
| verall weight                                 | 9470 kg                                   |
| ires type                                     | Inflatable                                |
| tandard tires                                 | Alliance 400/80 - 24 - 162A8              |
| orks length / width / section                 | l / e / s 1200 mm x 100 mm x 50 mm        |
| erformances                                   |                                           |
| fting                                         | 10.30 s                                   |
| owering                                       | 9.60 s                                    |
| ktension                                      | 14.70 s                                   |
| etraction                                     | 9.90 s                                    |
| rowd                                          | 3.20 s                                    |
| ump                                           | 3.80 s                                    |
| ingine                                        |                                           |
| ngine brand                                   | Deutz                                     |
| ngine norm                                    | Stage V                                   |
| ngine model                                   | TCD 3.6L                                  |
| umber of cylinders / Capacity of cylinders    | 4 - 3621 cm³                              |
| C. Engine power rating - Power                | 100 Hp / 74.40 kW                         |
| lax. torque / Engine rotation                 | 410 Nm @ 1600 rpm                         |
| rawbar pull (Laden)                           | 9700 daN                                  |
| VO validated (according to EN 15940 standard) | Yes                                       |
| lectric circuit                               |                                           |
| 2V Battery capacity                           | 110 Ah                                    |
| ransmission                                   |                                           |
| ransmission type                              | Torque converter                          |
| umber of gears (forward / reverse)            | 2/2                                       |
| lax. travel speed                             | 24.90 km/h                                |
| arking brake                                  | Mechanical foot-operated parking brake    |
| ervice brake                                  | Hydraulic servo brake                     |
|                                               | Hydraulic servo brake                     |
| ydraulics                                     |                                           |
| ydraulic pump type                            | Axial piston                              |
| ydraulic flow / Pressure                      | 133 l/min-260 bar                         |
| ank capacities                                |                                           |
| igine oil                                     | 8.50 I                                    |
| /draulic oil                                  | 153 I                                     |
| iel tank                                      | 137                                       |
| oise and vibration                            |                                           |
| oise at driving position (LpA)                | 77 dB                                     |
| oise to environment (LwA)                     | 104 dB                                    |
| ibration on hands/arms                        | < 2.50 m/s <sup>2</sup>                   |
| liscellaneous                                 |                                           |
| steering wheels (front / rear)                | 2/2                                       |
| rive wheels (front / rear)                    | 2/2                                       |
| afety / Cab certification                     | Standard EN 15000 / Cabin ROPS - FOPS lev |
| ontrols                                       | JSM                                       |

## MT 1335 100D ST5 - Load chart

## Machine on lowered stabilisers with forks Metric

Head Office B.P. 249 - 430 rue de l'Aubinière 44150 Ancenis Cedex - France Tel: +33 (0)2 40 09 10 11 - Fax: +33 (0)2 40 09 10 97 www.manitou.com

This publication provides a description of the configuration versions and options for Manitou products, which may differ for equipment. The equipment presented in this brochure may be part of a series, as an option, or it may not be available, depending on the versions. Manitou reserves the right, at any time and without notice, to amend the specifications described and represented. The specifications provided do not bind the manufacturer. For more details, please contact your Manitou agent. This is not a contractually binding document. The presentation of the products is not contractually binding. List of specifications non-exhaustive. The logos as well as the visual identity of the company are owned by Manitou and cannot be used without authorisation. All rights reserved. The photos and diagrams contained in this brochure are only provided for consultation and information purposes.