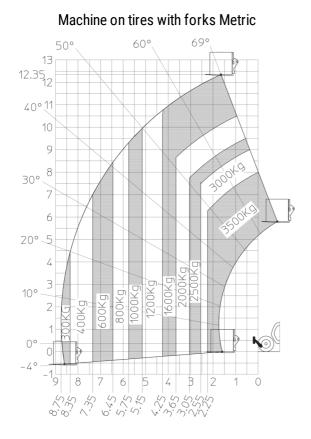

| 77 dB                                     |
| oise to environment (LwA)                     | 104 dB                                    |
| ibration on hands/arms                        | < 2.50 m/s <sup>2</sup>                   |
| liscellaneous                                 |                                           |
| steering wheels (front / rear)                | 2/2                                       |
| rive wheels (front / rear)                    | 2/2                                       |
| afety / Cab certification                     | Standard EN 15000 / Cabin ROPS - FOPS lev |
| ontrols                                       | JSM                                       |

## MT 1335 100D ST5 - Dimensional drawing







## MT 1335 100D ST5 - Load chart



## Machine on lowered stabilisers with forks Metric





Head Office B.P. 249 - 430 rue de l'Aubinière 44150 Ancenis Cedex - France Tel: +33 (0)2 40 09 10 11 - Fax: +33 (0)2 40 09 10 97 www.manitou.com



This publication provides a description of the configuration versions and options for Manitou products, which may differ for equipment. The equipment presented in this brochure may be part of a series, as an option, or it may not be available, depending on the versions. Manitou reserves the right, at any time and without notice, to amend the specifications described and represented. The specifications provided do not bind the manufacturer. For more details, please contact your Manitou agent. This is not a contractually binding document. The presentation of the products is not contractua