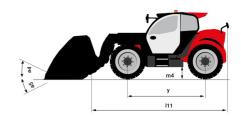

# MT 1335 100D ST5

|                                                | MT 1335 100D ST5 Created on July 31, 2025 at 5:49 PM UT |
|------------------------------------------------|---------------------------------------------------------|
| Capacities                                     | Metric                                                  |
| Max. capacity                                  | 3500 kg                                                 |
| Max. lifting height                            | 12.60 m                                                 |
| Maximum outreach                               | 8.65 m                                                  |
| Breakout force with bucket                     | 7400 daN                                                |
| Weight and dimensions                          |                                                         |
| Overall length to carriage                     | I11 5.72 m                                              |
| Length to face of forks                        | 12 5.72 m                                               |
| Overall length (with forks)                    | l1 6.92 m                                               |
| Overall width                                  | b1 2.28 m                                               |
| Overall height                                 | h17 2.48 m                                              |
| Wheelbase                                      |                                                         |
| Ground clearance                               | ·                                                       |
|                                                |                                                         |
| Overall cab width                              | b4 0.95 m                                               |
| Tilt-up angle                                  | a4 13 °                                                 |
| Tilt-down angle                                | a5 114 °                                                |
| External turning radius                        | Wa3 3.78 m                                              |
| External turning radius (over tyres)           | Wa1 3.78 m                                              |
| Unladen weight (with forks)                    | 9470 kg                                                 |
| Overall weight                                 | 9470 kg                                                 |
| Tires type                                     | Inflatable                                              |
| Standard tires                                 | Alliance 400/80 - 24 - 162A8                            |
| Forks length / width / section                 | I / e / s 1200 mm x 100 mm x 50 mm                      |
| Performances                                   |                                                         |
| Lifting                                        | 10.30 s                                                 |
| Lowering                                       | 9.60 s                                                  |
| Extension                                      | 14.70 s                                                 |
| Retraction                                     | 9.90 s                                                  |
| Crowd                                          | 3.20 s                                                  |
| Dump                                           | 3.80 s                                                  |
| Engine                                         |                                                         |
| Engine brand                                   | Deutz                                                   |
| Engine norm                                    | Stage V                                                 |
| Engine model                                   | TCD 3.6L                                                |
| Number of cylinders / Capacity of cylinders    | 4 - 3621 cm³                                            |
| I.C. Engine power rating - Power               | 100 Hp / 74.40 kW                                       |
| Max. torque / Engine rotation                  | 410 Nm @ 1600 rpm                                       |
| Drawbar pull (Laden)                           | 9700 daN                                                |
| HVO validated (according to EN 15940 standard) | Yes                                                     |
| Electric circuit                               |                                                         |
| 12V Battery capacity                           | 110 Ah                                                  |
| Transmission                                   |                                                         |
| Transmission type                              | Torque converter                                        |
| Number of gears (forward / reverse)            | 2/2                                                     |
| Max. travel speed                              | 24.90 km/h                                              |
| Parking brake                                  | Mechanical foot-operated parking brake                  |
| Service brake                                  | Hydraulic servo brake                                   |
| Hydraulics                                     | Tryulaulic Selvo blake                                  |
| Hydraulic pump type                            | Axial piston                                            |
| , , , ,                                        |                                                         |
| Hydraulic flow / Pressure                      | 133 l/min-260 bar                                       |
| Tank capacities                                | 0.501                                                   |
| Engine oil                                     | 8.50                                                    |
| Hydraulic oil                                  | 153                                                     |
| Fuel tank                                      | 137 l                                                   |
| Noise and vibration                            |                                                         |
| Noise at driving position (LpA)                | 77 dB                                                   |
| Noise to environment (LwA)                     | 104 dB                                                  |
| Vibration on hands/arms                        | < 2.50 m/s <sup>2</sup>                                 |
| Miscellaneous                                  |                                                         |
| Steering wheels (front / rear)                 | 2/2                                                     |
| Drive wheels (front / rear)                    | 2/2                                                     |
| Safety / Cab certification                     | Standard EN 15000 / Cabin ROPS - FOPS level 2           |
| Controls                                       | JSM                                                     |

## MT 1335 100D ST5 - Dimensional drawing