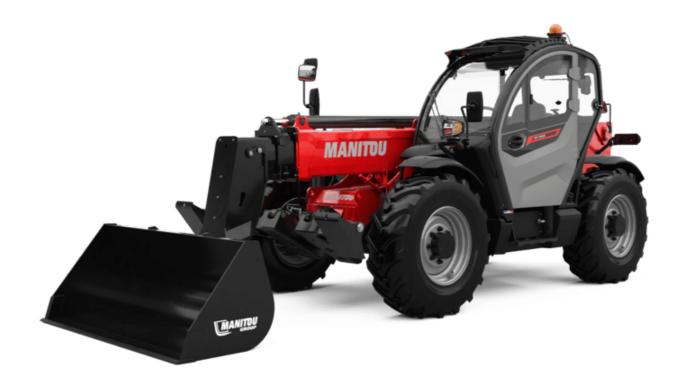

# MT 1335 100D ST5

|                                                | MT 1335 100D ST5 Created on July 31, 2025 at 5:49 PM UT |
|------------------------------------------------|---------------------------------------------------------|
| Capacities                                     | Metric                                                  |
| Max. capacity                                  | 3500 kg                                                 |
| Max. lifting height                            | 12.60 m                                                 |
| Maximum outreach                               | 8.65 m                                                  |
| Breakout force with bucket                     | 7400 daN                                                |
| Weight and dimensions                          |                                                         |
| Overall length to carriage                     | I11 5.72 m                                              |
| Length to face of forks                        | 12 5.72 m                                               |
| Overall length (with forks)                    | l1 6.92 m                                               |
| Overall width                                  | b1 2.28 m                                               |
| Overall height                                 | h17 2.48 m                                              |
| Wheelbase                                      |                                                         |
| Ground clearance                               | ·                                                       |
|                                                |                                                         |
| Overall cab width                              | b4 0.95 m                                               |
| Tilt-up angle                                  | a4 13 °                                                 |
| Tilt-down angle                                | a5 114 °                                                |
| External turning radius                        | Wa3 3.78 m                                              |
| External turning radius (over tyres)           | Wa1 3.78 m                                              |
| Unladen weight (with forks)                    | 9470 kg                                                 |
| Overall weight                                 | 9470 kg                                                 |
| Tires type                                     | Inflatable                                              |
| Standard tires                                 | Alliance 400/80 - 24 - 162A8                            |
| Forks length / width / section                 | I / e / s 1200 mm x 100 mm x 50 mm                      |
| Performances                                   |                                                         |
| Lifting                                        | 10.30 s                                                 |
| Lowering                                       | 9.60 s                                                  |
| Extension                                      | 14.70 s                                                 |
| Retraction                                     | 9.90 s                                                  |
| Crowd                                          | 3.20 s                                                  |
| Dump                                           | 3.80 s                                                  |
| Engine                                         |                                                         |
| Engine brand                                   | Deutz                                                   |
| Engine norm                                    | Stage V                                                 |
| Engine model                                   | TCD 3.6L                                                |
| Number of cylinders / Capacity of cylinders    | 4 - 3621 cm³                                            |
| I.C. Engine power rating - Power               | 100 Hp / 74.40 kW                                       |
| Max. torque / Engine rotation                  | 410 Nm @ 1600 rpm                                       |
| Drawbar pull (Laden)                           | 9700 daN                                                |
| HVO validated (according to EN 15940 standard) | Yes                                                     |
| Electric circuit                               |                                                         |
| 12V Battery capacity                           | 110 Ah                                                  |
| Transmission                                   |                                                         |
| Transmission type                              | Torque converter                                        |
| Number of gears (forward / reverse)            | 2/2                                                     |
| Max. travel speed                              | 24.90 km/h                                              |
| Parking brake                                  | Mechanical foot-operated parking brake                  |
| Service brake                                  | Hydraulic servo brake                                   |
| Hydraulics                                     | Tryulaulic Selvo blake                                  |
| Hydraulic pump type                            | Axial piston                                            |
| , , , ,                                        |                                                         |
| Hydraulic flow / Pressure                      | 133 l/min-260 bar                                       |
| Tank capacities                                | 0.501                                                   |
| Engine oil                                     | 8.50                                                    |
| Hydraulic oil                                  | 153                                                     |
| Fuel tank                                      | 137 l                                                   |
| Noise and vibration                            |                                                         |
| Noise at driving position (LpA)                | 77 dB                                                   |
| Noise to environment (LwA)                     | 104 dB                                                  |
| Vibration on hands/arms                        | < 2.50 m/s <sup>2</sup>                                 |
| Miscellaneous                                  |                                                         |
| Steering wheels (front / rear)                 | 2/2                                                     |
| Drive wheels (front / rear)                    | 2/2                                                     |
| Safety / Cab certification                     | Standard EN 15000 / Cabin ROPS - FOPS level 2           |
| Controls                                       | JSM                                                     |