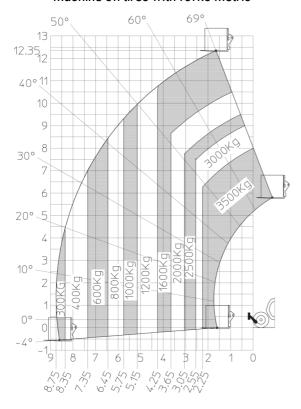

|
| Vibration on hands/arms                        | < 2.50 m/s <sup>2</sup>                                 |
| Miscellaneous                                  |                                                         |
| Steering wheels (front / rear)                 | 2/2                                                     |
| Drive wheels (front / rear)                    | 2/2                                                     |
| Safety / Cab certification                     | Standard EN 15000 / Cabin ROPS - FOPS level 2           |
| Controls                                       | JSM                                                     |

## MT 1335 100D ST5 - Dimensional drawing







## MT 1335 100D ST5 - Load chart

### Machine on tires with forks Metric



### Machine on lowered stabilisers with forks Metric







#### **Head Office**

B.P. 249 - 430 rue de l'Aubinière 44150 Ancenis Cedex - France Tel: +33 (0)2 40 09 10 11 - Fax: +33 (0)2 40 09 10 97 www.manitou.com



This publication provides a description of the configuration versions and options for Manitou products, which may differ for equipment. The equipment presented in this brochure may be part of a series, as an option, or it may not be available, depending on the versions. Manitou reserves the right, at any time and without notice, to amend the specifications described and represented. The specifications provided do not bind the manufacturer. For more details, please contact your Manitou agent. This is not a contractually binding document. The presentation of the products is n