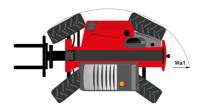

# MT 1335 100D ST5

|                                                | MT 1335 100D ST5 Created on July 31, 2025 at 5:49 PM UT |
|------------------------------------------------|---------------------------------------------------------|
| Capacities                                     | Metric                                                  |
| Max. capacity                                  | 3500 kg                                                 |
| Max. lifting height                            | 12.60 m                                                 |
| Maximum outreach                               | 8.65 m                                                  |
| Breakout force with bucket                     | 7400 daN                                                |
| Weight and dimensions                          |                                                         |
| Overall length to carriage                     | I11 5.72 m                                              |
| Length to face of forks                        | 12 5.72 m                                               |
| Overall length (with forks)                    | l1 6.92 m                                               |
| Overall width                                  | b1 2.28 m                                               |
| Overall height                                 | h17 2.48 m                                              |
| Wheelbase                                      |                                                         |
| Ground clearance                               | ·                                                       |
|                                                |                                                         |
| Overall cab width                              | b4 0.95 m                                               |
| Tilt-up angle                                  | a4 13 °                                                 |
| Tilt-down angle                                | a5 114 °                                                |
| External turning radius                        | Wa3 3.78 m                                              |
| External turning radius (over tyres)           | Wa1 3.78 m                                              |
| Unladen weight (with forks)                    | 9470 kg                                                 |
| Overall weight                                 | 9470 kg                                                 |
| Tires type                                     | Inflatable                                              |
| Standard tires                                 | Alliance 400/80 - 24 - 162A8                            |
| Forks length / width / section                 | I / e / s 1200 mm x 100 mm x 50 mm                      |
| Performances                                   |                                                         |
| Lifting                                        | 10.30 s                                                 |
| Lowering                                       | 9.60 s                                                  |
| Extension                                      | 14.70 s                                                 |
| Retraction                                     | 9.90 s                                                  |
| Crowd                                          | 3.20 s                                                  |
| Dump                                           | 3.80 s                                                  |
| Engine                                         |                                                         |
| Engine brand                                   | Deutz                                                   |
| Engine norm                                    | Stage V                                                 |
| Engine model                                   | TCD 3.6L                                                |
| Number of cylinders / Capacity of cylinders    | 4 - 3621 cm³                                            |
| I.C. Engine power rating - Power               | 100 Hp / 74.40 kW                                       |
| Max. torque / Engine rotation                  | 410 Nm @ 1600 rpm                                       |
| Drawbar pull (Laden)                           | 9700 daN                                                |
| HVO validated (according to EN 15940 standard) | Yes                                                     |
| Electric circuit                               |                                                         |
| 12V Battery capacity                           | 110 Ah                                                  |
| Transmission                                   |                                                         |
| Transmission type                              | Torque converter                                        |
| Number of gears (forward / reverse)            | 2/2                                                     |
| Max. travel speed                              | 24.90 km/h                                              |
| Parking brake                                  | Mechanical foot-operated parking brake                  |
| Service brake                                  | Hydraulic servo brake                                   |
| Hydraulics                                     | Tryulaulic Selvo blake                                  |
| Hydraulic pump type                            | Axial piston                                            |
| , , , ,                                        |                                                         |
| Hydraulic flow / Pressure                      | 133 l/min-260 bar                                       |
| Tank capacities                                | 0.501                                                   |
| Engine oil                                     | 8.50                                                    |
| Hydraulic oil                                  | 153                                                     |
| Fuel tank                                      | 137 l                                                   |
| Noise and vibration                            |                                                         |
| Noise at driving position (LpA)                | 77 dB                                                   |
| Noise to environment (LwA)                     | 104 dB                                                  |
| Vibration on hands/arms                        | < 2.50 m/s <sup>2</sup>                                 |
| Miscellaneous                                  |                                                         |
| Steering wheels (front / rear)                 | 2/2                                                     |
| Drive wheels (front / rear)                    | 2/2                                                     |
| Safety / Cab certification                     | Standard EN 15000 / Cabin ROPS - FOPS level 2           |
| Controls                                       | JSM                                                     |

## MT 1335 100D ST5 - Dimensional drawing