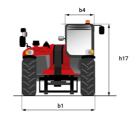

# MT 1335 100D ST5

|                                                | MT 1335 100D ST5 Created on July 31, 2025 at 5:49 PM UT |
|------------------------------------------------|---------------------------------------------------------|
| Capacities                                     | Metric                                                  |
| Max. capacity                                  | 3500 kg                                                 |
| Max. lifting height                            | 12.60 m                                                 |
| Maximum outreach                               | 8.65 m                                                  |
| Breakout force with bucket                     | 7400 daN                                                |
| Weight and dimensions                          |                                                         |
| Overall length to carriage                     | I11 5.72 m                                              |
| Length to face of forks                        | 12 5.72 m                                               |
| Overall length (with forks)                    | l1 6.92 m                                               |
| Overall width                                  | b1 2.28 m                                               |
| Overall height                                 | h17 2.48 m                                              |
| Wheelbase                                      |                                                         |
| Ground clearance                               | ·                                                       |
|                                                |                                                         |
| Overall cab width                              | b4 0.95 m                                               |
| Tilt-up angle                                  | a4 13 °                                                 |
| Tilt-down angle                                | a5 114 °                                                |
| External turning radius                        | Wa3 3.78 m                                              |
| External turning radius (over tyres)           | Wa1 3.78 m                                              |
| Unladen weight (with forks)                    | 9470 kg                                                 |
| Overall weight                                 | 9470 kg                                                 |
| Tires type                                     | Inflatable                                              |
| Standard tires                                 | Alliance 400/80 - 24 - 162A8                            |
| Forks length / width / section                 | I / e / s 1200 mm x 100 mm x 50 mm                      |
| Performances                                   |                                                         |
| Lifting                                        | 10.30 s                                                 |
| Lowering                                       | 9.60 s                                                  |
| Extension                                      | 14.70 s                                                 |
| Retraction                                     | 9.90 s                                                  |
| Crowd                                          | 3.20 s                                                  |
| Dump                                           | 3.80 s                                                  |
| Engine                                         |                                                         |
| Engine brand                                   | Deutz                                                   |
| Engine norm                                    | Stage V                                                 |
| Engine model                                   | TCD 3.6L                                                |
| Number of cylinders / Capacity of cylinders    | 4 - 3621 cm³                                            |
| I.C. Engine power rating - Power               | 100 Hp / 74.40 kW                                       |
| Max. torque / Engine rotation                  | 410 Nm @ 1600 rpm                                       |
| Drawbar pull (Laden)                           | 9700 daN                                                |
| HVO validated (according to EN 15940 standard) | Yes                                                     |
| Electric circuit                               |                                                         |
| 12V Battery capacity                           | 110 Ah                                                  |
| Transmission                                   |                                                         |
| Transmission type                              | Torque converter                                        |
| Number of gears (forward / reverse)            | 2/2                                                     |
| Max. travel speed                              | 24.90 km/h                                              |
| Parking brake                                  | Mechanical foot-operated parking brake                  |
| Service brake                                  | Hydraulic servo brake                                   |
| Hydraulics                                     | Tryulaulic Selvo blake                                  |
| Hydraulic pump type                            | Axial piston                                            |
| , , , ,                                        |                                                         |
| Hydraulic flow / Pressure                      | 133 l/min-260 bar                                       |
| Tank capacities                                | 0.501                                                   |
| Engine oil                                     | 8.50                                                    |
| Hydraulic oil                                  | 153                                                     |
| Fuel tank                                      | 137 l                                                   |
| Noise and vibration                            |                                                         |
| Noise at driving position (LpA)                | 77 dB                                                   |
| Noise to environment (LwA)                     | 104 dB                                                  |
| Vibration on hands/arms                        | < 2.50 m/s <sup>2</sup>                                 |
| Miscellaneous                                  |                                                         |
| Steering wheels (front / rear)                 | 2/2                                                     |
| Drive wheels (front / rear)                    | 2/2                                                     |
| Safety / Cab certification                     | Standard EN 15000 / Cabin ROPS - FOPS level 2           |
| Controls                                       | JSM                                                     |

## MT 1335 100D ST5 - Dimensional drawing