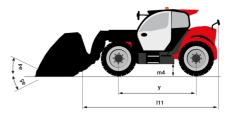

## MT 1335 100D ST5 - Dimensional drawing

## MT 1335 100D ST5

|                                                | <b>MT 1335 100D ST5</b> Created on August 10, 2025 at 4:56 AM U |
|------------------------------------------------|-----------------------------------------------------------------|
| Capacities                                     | Metric                                                          |
| Max. capacity                                  | 3500 kg                                                         |
| Max. lifting height                            | 12.60 m                                                         |
| Maximum outreach                               | 8.65 m                                                          |
| Breakout force with bucket                     | 7400 daN                                                        |
| Weight and dimensions                          |                                                                 |
| Overall length to carriage                     | l11 5.72 m                                                      |
| Length to face of forks                        | l2 5.72 m                                                       |
| Overall length (with forks)                    | l1 6.92 m                                                       |
| Overall width                                  | b1 2.28 m                                                       |
| Overall height                                 | h17 2.48 m                                                      |
| Wheelbase                                      | y 2.80 m                                                        |
| Ground clearance                               | m4 0.42 m                                                       |
| Overall cab width                              | b4 0.95 m                                                       |
| Tilt-up angle                                  | a4 13 °                                                         |
| Tilt-down angle                                | a5 114 °                                                        |
| External turning radius                        | Wa3 3.78 m                                                      |
| External turning radius (over tyres)           | Wa1 3.78 m                                                      |
| Unladen weight (with forks)                    | 9470 kg                                                         |
| Overall weight                                 | 9470 kg                                                         |
| Tires type                                     | Inflatable                                                      |
| Standard tires                                 | Alliance 400/80 - 24 - 162A8                                    |
| Forks length / width / section                 | l / e / s 1200 mm x 100 mm x 50 mm                              |
| Performances                                   |                                                                 |
| Lifting                                        | 10.30 s                                                         |
| Lowering                                       | 9.60 s                                                          |
| Extension                                      | 14.70 s                                                         |
| Retraction                                     | 9.90 s                                                          |
| Crowd                                          | 3.20 s                                                          |
| Dump                                           | 3.80 s                                                          |
| Engine                                         |                                                                 |
| Engine brand                                   | Deutz                                                           |
| Engine norm                                    | Stage V                                                         |
| Engine model                                   | TCD 3.6L                                                        |
| Number of cylinders / Capacity of cylinders    | 4 - 3621 cm³                                                    |
| I.C. Engine power rating - Power               | 100 Hp / 74.40 kW                                               |
| Max. torque / Engine rotation                  | 410 Nm @ 1600 rpm                                               |
| Drawbar pull (Laden)                           | 9700 daN                                                        |
| HVO validated (according to EN 15940 standard) | Yes                                                             |
| Electric circuit                               |                                                                 |
| 12V Battery capacity                           | 110 Ah                                                          |
| Transmission                                   |                                                                 |
| Transmission type                              | Torque converter                                                |
| Number of gears (forward / reverse)            | 2/2                                                             |
| Max. travel speed                              | 24.90 km/h                                                      |
| Parking brake                                  | Mechanical foot-operated parking brake                          |
| Service brake                                  | Hydraulic servo brake                                           |
| Hydraulics                                     |                                                                 |
| Hydraulic pump type                            | Axial piston                                                    |
| Hydraulic flow / Pressure                      | 133 l/min-260 bar                                               |
| Tank capacities                                |                                                                 |
| Engine oil                                     | 8.50 I                                                          |
| Hydraulic oil                                  | 153                                                             |
| Fuel tank                                      | 137 l                                                           |
| Noise and vibration                            |                                                                 |
| Noise at driving position (LpA)                | 77 dB                                                           |
| Noise to environment (LwA)                     | 104 dB                                                          |
| Vibration on hands/arms                        | < 2.50 m/s²                                                     |
| Miscellaneous                                  |                                                                 |
| Steering wheels (front / rear)                 | 2/2                                                             |
| Drive wheels (front / rear)                    | 2/2                                                             |
| Safety / Cab certification                     | Standard EN 15000 / Cabin ROPS - FOPS level 2                   |
| Controls                                       | JSM                                                             |