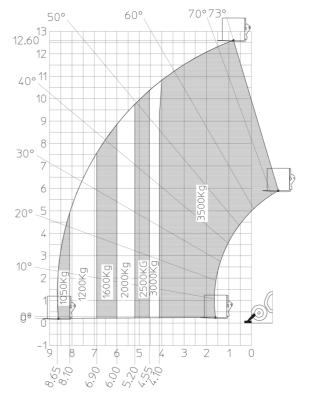

## MT 1335 100D ST5 - Load chart

## Machine on lowered stabilisers with forks Metric

Head Office B.P. 249 - 430 rue de l'Aubinière 44150 Ancenis Cedex - France Tel: +33 (0)2 40 09 10 11 - Fax: +33 (0)2 40 09 10 97 www.manitou.com

This publication provides a description of the configuration versions and options for Manitou products, which may differ for equipment. The equipment presented in this brochure may be part of a series, as an option, or it may not be available, depending on the versions. Manitou reserves the right, at any time and without notice, to amend the specifications described and represented. The specifications provided do not bind the manufacturer. For more details, please contact your Manitou agent. This is not a contractually binding document. The presentation of the products is not contractually binding. List of specifications non-exhaustive. The logos as well as the visual identity of the company are owned by Manitou and cannot be used without authorisation. All rights reserved. The photos and diagrams contained in this brochure are only provided for consultation and information purposes.