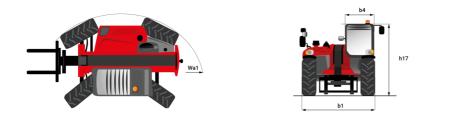

## MT 1335 100D ST5 - Dimensional drawing

## MT 1335 100D ST5

|                                                | <b>MT 1335 100D ST5</b> Created on August 10, 2025 at 4:56 AM U |
|------------------------------------------------|-----------------------------------------------------------------|
| Capacities                                     | Metric                                                          |
| Max. capacity                                  | 3500 kg                                                         |
| Max. lifting height                            | 12.60 m                                                         |
| Maximum outreach                               | 8.65 m                                                          |
| Breakout force with bucket                     | 7400 daN                                                        |
| Weight and dimensions                          |                                                                 |
| Overall length to carriage                     | l11 5.72 m                                                      |
| Length to face of forks                        | l2 5.72 m                                                       |
| Overall length (with forks)                    | l1 6.92 m                                                       |
| Overall width                                  | b1 2.28 m                                                       |
| Overall height                                 | h17 2.48 m                                                      |
| Wheelbase                                      | y 2.80 m                                                        |
| Ground clearance                               | m4 0.42 m                                                       |
| Overall cab width                              | b4 0.95 m                                                       |
| Tilt-up angle                                  | a4 13 °                                                         |
| Tilt-down angle                                | a5 114 °                                                        |
| External turning radius                        | Wa3 3.78 m                                                      |
| External turning radius (over tyres)           | Wa1 3.78 m                                                      |
| Unladen weight (with forks)                    | 9470 kg                                                         |
| Overall weight                                 | 9470 kg                                                         |
| Tires type                                     | Inflatable                                                      |
| Standard tires                                 | Alliance 400/80 - 24 - 162A8                                    |
| Forks length / width / section                 | l / e / s 1200 mm x 100 mm x 50 mm                              |
| Performances                                   |                                                                 |
| Lifting                                        | 10.30 s                                                         |
| Lowering                                       | 9.60 s                                                          |
| Extension                                      | 14.70 s                                                         |
| Retraction                                     | 9.90 s                                                          |
| Crowd                                          | 3.20 s                                                          |
| Dump                                           | 3.80 s                                                          |
| Engine                                         |                                                                 |
| Engine brand                                   | Deutz                                                           |
| Engine norm                                    | Stage V                                                         |
| Engine model                                   | TCD 3.6L                                                        |
| Number of cylinders / Capacity of cylinders    | 4 - 3621 cm³                                                    |
| I.C. Engine power rating - Power               | 100 Hp / 74.40 kW                                               |
| Max. torque / Engine rotation                  | 410 Nm @ 1600 rpm                                               |
| Drawbar pull (Laden)                           | 9700 daN                                                        |
| HVO validated (according to EN 15940 standard) | Yes                                                             |
| Electric circuit                               |                                                                 |
| 12V Battery capacity                           | 110 Ah                                                          |
| Transmission                                   |                                                                 |
| Transmission type                              | Torque converter                                                |
| Number of gears (forward / reverse)            | 2/2                                                             |
| Max. travel speed                              | 24.90 km/h                                                      |
| Parking brake                                  | Mechanical foot-operated parking brake                          |
| Service brake                                  | Hydraulic servo brake                                           |
| Hydraulics                                     |                                                                 |
| Hydraulic pump type                            | Axial piston                                                    |
| Hydraulic flow / Pressure                      | 133 l/min-260 bar                                               |
| Tank capacities                                |                                                                 |
| Engine oil                                     | 8.50 I                                                          |
| Hydraulic oil                                  | 153                                                             |
| Fuel tank                                      | 137 l                                                           |
| Noise and vibration                            |                                                                 |
| Noise at driving position (LpA)                | 77 dB                                                           |
| Noise to environment (LwA)                     | 104 dB                                                          |
| Vibration on hands/arms                        | < 2.50 m/s²                                                     |
| Miscellaneous                                  |                                                                 |
| Steering wheels (front / rear)                 | 2/2                                                             |
| Drive wheels (front / rear)                    | 2/2                                                             |
| Safety / Cab certification                     | Standard EN 15000 / Cabin ROPS - FOPS level 2                   |
| Controls                                       | JSM                                                             |