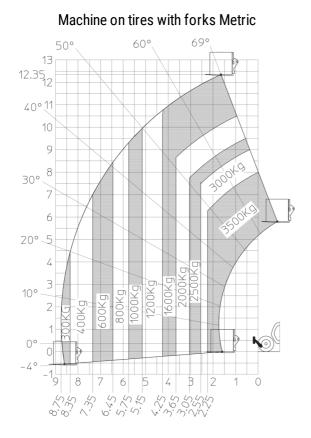

## MT 1335 100D ST5 - Load chart

## MT 1335 100D ST5

|                                                | <b>MT 1335 100D ST5</b> Created on August 10, 2025 at 4:56 AM U |
|------------------------------------------------|-----------------------------------------------------------------|
| Capacities                                     | Metric                                                          |
| Max. capacity                                  | 3500 kg                                                         |
| Max. lifting height                            | 12.60 m                                                         |
| Maximum outreach                               | 8.65 m                                                          |
| Breakout force with bucket                     | 7400 daN                                                        |
| Weight and dimensions                          |                                                                 |
| Overall length to carriage                     | l11 5.72 m                                                      |
| Length to face of forks                        | l2 5.72 m                                                       |
| Overall length (with forks)                    | l1 6.92 m                                                       |
| Overall width                                  | b1 2.28 m                                                       |
| Overall height                                 | h17 2.48 m                                                      |
| Wheelbase                                      | y 2.80 m                                                        |
| Ground clearance                               | m4 0.42 m                                                       |
| Overall cab width                              | b4 0.95 m                                                       |
| Tilt-up angle                                  | a4 13 °                                                         |
| Tilt-down angle                                | a5 114 °                                                        |
| External turning radius                        | Wa3 3.78 m                                                      |
| External turning radius (over tyres)           | Wa1 3.78 m                                                      |
| Unladen weight (with forks)                    | 9470 kg                                                         |
| Overall weight                                 | 9470 kg                                                         |
| Tires type                                     | Inflatable                                                      |
| Standard tires                                 | Alliance 400/80 - 24 - 162A8                                    |
| Forks length / width / section                 | l / e / s 1200 mm x 100 mm x 50 mm                              |
| Performances                                   |                                                                 |
| Lifting                                        | 10.30 s                                                         |
| Lowering                                       | 9.60 s                                                          |
| Extension                                      | 14.70 s                                                         |
| Retraction                                     | 9.90 s                                                          |
| Crowd                                          | 3.20 s                                                          |
| Dump                                           | 3.80 s                                                          |
| Engine                                         |                                                                 |
| Engine brand                                   | Deutz                                                           |
| Engine norm                                    | Stage V                                                         |
| Engine model                                   | TCD 3.6L                                                        |
| Number of cylinders / Capacity of cylinders    | 4 - 3621 cm³                                                    |
| I.C. Engine power rating - Power               | 100 Hp / 74.40 kW                                               |
| Max. torque / Engine rotation                  | 410 Nm @ 1600 rpm                                               |
| Drawbar pull (Laden)                           | 9700 daN                                                        |
| HVO validated (according to EN 15940 standard) | Yes                                                             |
| Electric circuit                               |                                                                 |
| 12V Battery capacity                           | 110 Ah                                                          |
| Transmission                                   |                                                                 |
| Transmission type                              | Torque converter                                                |
| Number of gears (forward / reverse)            | 2/2                                                             |
| Max. travel speed                              | 24.90 km/h                                                      |
| Parking brake                                  | Mechanical foot-operated parking brake                          |
| Service brake                                  | Hydraulic servo brake                                           |
| Hydraulics                                     |                                                                 |
| Hydraulic pump type                            | Axial piston                                                    |
| Hydraulic flow / Pressure                      | 133 l/min-260 bar                                               |
| Tank capacities                                |                                                                 |
| Engine oil                                     | 8.50 I                                                          |
| Hydraulic oil                                  | 153                                                             |
| Fuel tank                                      | 137 l                                                           |
| Noise and vibration                            |                                                                 |
| Noise at driving position (LpA)                | 77 dB                                                           |
| Noise to environment (LwA)                     | 104 dB                                                          |
| Vibration on hands/arms                        | < 2.50 m/s²                                                     |
| Miscellaneous                                  |                                                                 |
| Steering wheels (front / rear)                 | 2/2                                                             |
| Drive wheels (front / rear)                    | 2/2                                                             |
| Safety / Cab certification                     | Standard EN 15000 / Cabin ROPS - FOPS level 2                   |
| Controls                                       | JSM                                                             |