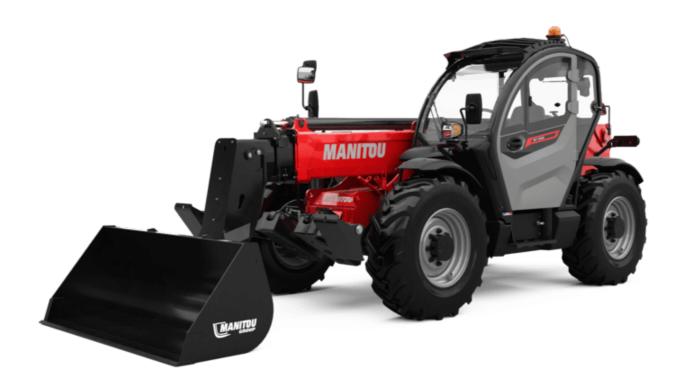

Technical sheet :

## MT 1335 100D ST5

|                                             | <b>MT 1335 100D ST5</b> Created on May 20, 2024 at 1.25.19 PM |
|---------------------------------------------|---------------------------------------------------------------|
| Capacities                                  | Metric                                                        |
| Max. capacity                               | 3500 kg                                                       |
| Max. lifting height                         | 12.60 m                                                       |
| Max. outreach                               | 8.65 m                                                        |
| Breakout force with bucket                  | 7400 daN                                                      |
| Weight and dimensions                       |                                                               |
| Overall length to carriage                  | l11 5.72 m                                                    |
| Length to face of forks                     | l2 5.72 m                                                     |
| Overall length (with forks)                 | l1 6.92 m                                                     |
| Overall width                               | b1 2.28 m                                                     |
| Overall height                              | h17 2.48 m                                                    |
| Wheelbase                                   | y 2.80 m                                                      |
| Ground clearance                            | m4 0.42 m                                                     |
| Overall cab width                           | b4 0.95 m                                                     |
| Tilt-up angle                               | a4 13 °                                                       |
| Tilt-down angle                             | a5 114 °                                                      |
| External turning radius                     | Wa3 3.78 m                                                    |
| External turning radius (over tyres)        | Wa1 3.78 m                                                    |
| Unladen weight (with forks)                 | 9470 kg                                                       |
| Overall weight                              | 9470 kg                                                       |
| Tires type                                  | Pneumatic                                                     |
| Standard tires                              | Alliance 400/80 - 24 - 162A8                                  |
| Forks length / width / section              | l / e / s 1200 mm x 100 mm / 50 mm                            |
| Performances                                |                                                               |
| Lifting                                     | 10.30 s                                                       |
| Lowering                                    | 9.60 s                                                        |
| Extension                                   | 14.70 s                                                       |
| Retraction                                  | 9.90 s                                                        |
| Crowd                                       | 3.20 s                                                        |
| Dump                                        | 3.20 s                                                        |
| Engine                                      | 5.00 \$                                                       |
| Engine brand                                | Deutz                                                         |
| Engine norm                                 | Stage V                                                       |
| Engine model                                | TCD 3.6L                                                      |
| Number of cylinders / Capacity of cylinders | 4 - 3621 cm <sup>3</sup>                                      |
| I.C. Engine power rating - Power            | 100 Hp / 74.40 kW                                             |
| Max. torque / Engine rotation               | 410 Nm @ 1600 rpm                                             |
| Drawbar pull (Laden)                        | 9700 daN                                                      |
| Electric circuit                            |                                                               |
| 12V Battery capacity                        | 110 Ah                                                        |
| Transmission                                |                                                               |
| Transmission type                           | Torque converter                                              |
| Number of gears (forward / reverse)         | 2 / 2                                                         |
| Max. travel speed                           | 2 / 2<br>24.90 km/h                                           |
| Parking brake                               | Mechanical foot-operated parking brake                        |
| Service brake                               | Hydraulic servo brake                                         |
| Service brake                               |                                                               |
| Hydraulics<br>Hydraulic pump type           | Axial piston                                                  |
|                                             | Axiai piston<br>260 bar                                       |
| Hydraulic Pressure<br>Tank capacities       |                                                               |
|                                             |                                                               |
| Engine oil                                  | 8.50  <br>153                                                 |
| Hydraulic oil<br>Fuel tank                  |                                                               |
|                                             | 137                                                           |
| Noise and vibration                         | 77 dB                                                         |
| Noise at driving position (LpA)             |                                                               |
| Noise to environment (LwA)                  | 104 dB                                                        |
| Vibration on hands/arms                     | < 2.50 m/s <sup>2</sup>                                       |
| Miscellaneous                               |                                                               |
| Steering wheels (front / rear)              | 2/2                                                           |
| Drive wheels (front / rear)                 | 2 / 2<br>Chandrard EN 15000 / DODG - EODG Javel 2 aph         |
| Safety / Safety cab homologation            | Standard EN 15000 / ROPS - FOPS level 2 cab                   |
| Controls                                    | JSM                                                           |