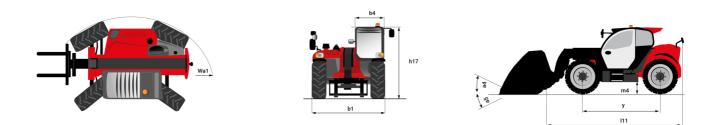

## MT 1335 100D ST5 - Dimensional drawing

## MT 1335 100D ST5

|                                             | <b>MT 1335 100D ST5</b> Created on May 20, 2024 at 1.25.19 PM |
|---------------------------------------------|---------------------------------------------------------------|
| Capacities                                  | Metric                                                        |
| Max. capacity                               | 3500 kg                                                       |
| Max. lifting height                         | 12.60 m                                                       |
| Max. outreach                               | 8.65 m                                                        |
| Breakout force with bucket                  | 7400 daN                                                      |
| Weight and dimensions                       |                                                               |
| Overall length to carriage                  | l11 5.72 m                                                    |
| Length to face of forks                     | l2 5.72 m                                                     |
| Overall length (with forks)                 | l1 6.92 m                                                     |
| Overall width                               | b1 2.28 m                                                     |
| Overall height                              | h17 2.48 m                                                    |
| Wheelbase                                   | y 2.80 m                                                      |
| Ground clearance                            | m4 0.42 m                                                     |
| Overall cab width                           | b4 0.95 m                                                     |
| Tilt-up angle                               | a4 13 °                                                       |
| Tilt-down angle                             | a5 114 °                                                      |
| External turning radius                     | Wa3 3.78 m                                                    |
| External turning radius (over tyres)        | Wa1 3.78 m                                                    |
| Unladen weight (with forks)                 | 9470 kg                                                       |
| Overall weight                              | 9470 kg                                                       |
| Tires type                                  | Pneumatic                                                     |
| Standard tires                              | Alliance 400/80 - 24 - 162A8                                  |
| Forks length / width / section              | l / e / s 1200 mm x 100 mm / 50 mm                            |
| Performances                                |                                                               |
| Lifting                                     | 10.30 s                                                       |
| Lowering                                    | 9.60 s                                                        |
| Extension                                   | 14.70 s                                                       |
| Retraction                                  | 9.90 s                                                        |
| Crowd                                       | 3.20 s                                                        |
| Dump                                        | 3.20 s                                                        |
| Engine                                      | 5.00 \$                                                       |
| Engine brand                                | Deutz                                                         |
| Engine norm                                 | Stage V                                                       |
| Engine model                                | TCD 3.6L                                                      |
| Number of cylinders / Capacity of cylinders | 4 - 3621 cm <sup>3</sup>                                      |
| I.C. Engine power rating - Power            | 100 Hp / 74.40 kW                                             |
| Max. torque / Engine rotation               | 410 Nm @ 1600 rpm                                             |
| Drawbar pull (Laden)                        | 9700 daN                                                      |
| Electric circuit                            |                                                               |
| 12V Battery capacity                        | 110 Ah                                                        |
| Transmission                                |                                                               |
| Transmission type                           | Torque converter                                              |
| Number of gears (forward / reverse)         | 2 / 2                                                         |
| Max. travel speed                           | 2 / 2<br>24.90 km/h                                           |
| Parking brake                               | Mechanical foot-operated parking brake                        |
| Service brake                               | Hydraulic servo brake                                         |
| Service brake                               |                                                               |
| Hydraulics<br>Hydraulic pump type           | Axial piston                                                  |
|                                             | Axiai piston<br>260 bar                                       |
| Hydraulic Pressure<br>Tank capacities       |                                                               |
|                                             |                                                               |
| Engine oil                                  | 8.50  <br>153                                                 |
| Hydraulic oil<br>Fuel tank                  |                                                               |
|                                             | 137                                                           |
| Noise and vibration                         | 77 dB                                                         |
| Noise at driving position (LpA)             |                                                               |
| Noise to environment (LwA)                  | 104 dB                                                        |
| Vibration on hands/arms                     | < 2.50 m/s <sup>2</sup>                                       |
| Miscellaneous                               |                                                               |
| Steering wheels (front / rear)              | 2/2                                                           |
| Drive wheels (front / rear)                 | 2 / 2<br>Chandrard EN 15000 / DODG - EODG Javel 2 aph         |
| Safety / Safety cab homologation            | Standard EN 15000 / ROPS - FOPS level 2 cab                   |
| Controls                                    | JSM                                                           |