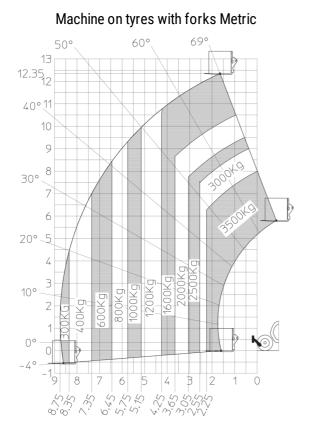

## MT 1335 100D ST5 - Load chart

## MT 1335 100D ST5

|                                             | <b>MT 1335 100D ST5</b> Created on May 20, 2024 at 1.25.19 PM |
|---------------------------------------------|---------------------------------------------------------------|
| Capacities                                  | Metric                                                        |
| Max. capacity                               | 3500 kg                                                       |
| Max. lifting height                         | 12.60 m                                                       |
| Max. outreach                               | 8.65 m                                                        |
| Breakout force with bucket                  | 7400 daN                                                      |
| Weight and dimensions                       |                                                               |
| Overall length to carriage                  | l11 5.72 m                                                    |
| Length to face of forks                     | l2 5.72 m                                                     |
| Overall length (with forks)                 | l1 6.92 m                                                     |
| Overall width                               | b1 2.28 m                                                     |
| Overall height                              | h17 2.48 m                                                    |
| Wheelbase                                   | y 2.80 m                                                      |
| Ground clearance                            | m4 0.42 m                                                     |
| Overall cab width                           | b4 0.95 m                                                     |
| Tilt-up angle                               | a4 13 °                                                       |
| Tilt-down angle                             | a5 114 °                                                      |
| External turning radius                     | Wa3 3.78 m                                                    |
| External turning radius (over tyres)        | Wa1 3.78 m                                                    |
| Unladen weight (with forks)                 | 9470 kg                                                       |
| Overall weight                              | 9470 kg                                                       |
| Tires type                                  | Pneumatic                                                     |
| Standard tires                              | Alliance 400/80 - 24 - 162A8                                  |
| Forks length / width / section              | l / e / s 1200 mm x 100 mm / 50 mm                            |
| Performances                                |                                                               |
| Lifting                                     | 10.30 s                                                       |
| Lowering                                    | 9.60 s                                                        |
| Extension                                   | 14.70 s                                                       |
| Retraction                                  | 9.90 s                                                        |
| Crowd                                       | 3.20 s                                                        |
| Dump                                        | 3.20 s                                                        |
| Engine                                      | 5.00 \$                                                       |
| Engine brand                                | Deutz                                                         |
| Engine norm                                 | Stage V                                                       |
| Engine model                                | TCD 3.6L                                                      |
| Number of cylinders / Capacity of cylinders | 4 - 3621 cm <sup>3</sup>                                      |
| I.C. Engine power rating - Power            | 100 Hp / 74.40 kW                                             |
| Max. torque / Engine rotation               | 410 Nm @ 1600 rpm                                             |
| Drawbar pull (Laden)                        | 9700 daN                                                      |
| Electric circuit                            |                                                               |
| 12V Battery capacity                        | 110 Ah                                                        |
| Transmission                                |                                                               |
| Transmission type                           | Torque converter                                              |
| Number of gears (forward / reverse)         | 2 / 2                                                         |
| Max. travel speed                           | 2 / 2<br>24.90 km/h                                           |
| Parking brake                               | Mechanical foot-operated parking brake                        |
| Service brake                               | Hydraulic servo brake                                         |
| Service brake                               |                                                               |
| Hydraulics<br>Hydraulic pump type           | Axial piston                                                  |
|                                             | Axiai piston<br>260 bar                                       |
| Hydraulic Pressure<br>Tank capacities       |                                                               |
|                                             |                                                               |
| Engine oil                                  | 8.50  <br>153                                                 |
| Hydraulic oil<br>Fuel tank                  |                                                               |
|                                             | 137                                                           |
| Noise and vibration                         | 77 dB                                                         |
| Noise at driving position (LpA)             |                                                               |
| Noise to environment (LwA)                  | 104 dB                                                        |
| Vibration on hands/arms                     | < 2.50 m/s <sup>2</sup>                                       |
| Miscellaneous                               |                                                               |
| Steering wheels (front / rear)              | 2/2                                                           |
| Drive wheels (front / rear)                 | 2 / 2<br>Chandrard EN 15000 / DODG - EODG Javel 2 aph         |
| Safety / Safety cab homologation            | Standard EN 15000 / ROPS - FOPS level 2 cab                   |
| Controls                                    | JSM                                                           |