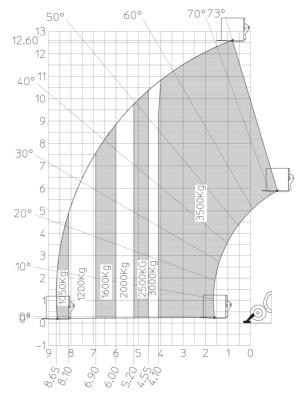

## Machine on lowered stabilisers with forks Metric

Head Office B.P. 249 - 430 rue de l'Aubinière 44150 Ancenis Cedex - France Tel: +33 (0)2 40 09 10 11 - Fax: +33 (0)2 40 09 10 97 www.manitou.com

This publication provides a description of the configuration versions and options for Manitou products, which may differ for equipment. The equipment presented in this brochure may be part of a series, as an option, or it may not be available, depending on the versions. Manitou reserves the right, at any time and without notice, to amend the specifications described and represented. The specifications provided do not bind the manufacturer. For more details, please contact your Manitou agent. This is not a contractually binding document. The presentation of the products is not contractually binding. List of specifications non-exhaustive. The logos as well as the visual identity of the company are owned by Manitou and cannot be used without authorisation. All rights reserved. The photos and diagrams contained in this brochure are only provided for consultation and information purposes.

## MT 1335 100D ST5

|                                             | <b>MT 1335 100D ST5</b> Created on May 20, 2024 at 1.25.19 PM |
|---------------------------------------------|---------------------------------------------------------------|
| Capacities                                  | Metric                                                        |
| Max. capacity                               | 3500 kg                                                       |
| Max. lifting height                         | 12.60 m                                                       |
| Max. outreach                               | 8.65 m                                                        |
| Breakout force with bucket                  | 7400 daN                                                      |
| Weight and dimensions                       |                                                               |
| Overall length to carriage                  | l11 5.72 m                                                    |
| Length to face of forks                     | l2 5.72 m                                                     |
| Overall length (with forks)                 | l1 6.92 m                                                     |
| Overall width                               | b1 2.28 m                                                     |
| Overall height                              | h17 2.48 m                                                    |
| Wheelbase                                   | y 2.80 m                                                      |
| Ground clearance                            | m4 0.42 m                                                     |
| Overall cab width                           | b4 0.95 m                                                     |
| Tilt-up angle                               | a4 13 °                                                       |
| Tilt-down angle                             | a5 114 °                                                      |
| External turning radius                     | Wa3 3.78 m                                                    |
| External turning radius (over tyres)        | Wa1 3.78 m                                                    |
| Unladen weight (with forks)                 | 9470 kg                                                       |
| Overall weight                              | 9470 kg                                                       |
| Tires type                                  | Pneumatic                                                     |
| Standard tires                              | Alliance 400/80 - 24 - 162A8                                  |
| Forks length / width / section              | l / e / s 1200 mm x 100 mm / 50 mm                            |
| Performances                                |                                                               |
| Lifting                                     | 10.30 s                                                       |
| Lowering                                    | 9.60 s                                                        |
| Extension                                   | 14.70 s                                                       |
| Retraction                                  | 9.90 s                                                        |
| Crowd                                       | 3.20 s                                                        |
| Dump                                        | 3.20 s                                                        |
| Engine                                      | 5.00 \$                                                       |
| Engine brand                                | Deutz                                                         |
| Engine norm                                 | Stage V                                                       |
| Engine model                                | TCD 3.6L                                                      |
| Number of cylinders / Capacity of cylinders | 4 - 3621 cm <sup>3</sup>                                      |
| I.C. Engine power rating - Power            | 100 Hp / 74.40 kW                                             |
| Max. torque / Engine rotation               | 410 Nm @ 1600 rpm                                             |
| Drawbar pull (Laden)                        | 9700 daN                                                      |
| Electric circuit                            |                                                               |
| 12V Battery capacity                        | 110 Ah                                                        |
| Transmission                                |                                                               |
| Transmission type                           | Torque converter                                              |
| Number of gears (forward / reverse)         | 2 / 2                                                         |
| Max. travel speed                           | 2 / 2<br>24.90 km/h                                           |
| Parking brake                               | Mechanical foot-operated parking brake                        |
| Service brake                               | Hydraulic servo brake                                         |
| Service brake                               |                                                               |
| Hydraulics<br>Hydraulic pump type           | Axial piston                                                  |
|                                             | Axiai piston<br>260 bar                                       |
| Hydraulic Pressure<br>Tank capacities       |                                                               |
|                                             |                                                               |
| Engine oil                                  | 8.50  <br>153                                                 |
| Hydraulic oil<br>Fuel tank                  |                                                               |
|                                             | 137                                                           |
| Noise and vibration                         | 77 dB                                                         |
| Noise at driving position (LpA)             |                                                               |
| Noise to environment (LwA)                  | 104 dB                                                        |
| Vibration on hands/arms                     | < 2.50 m/s <sup>2</sup>                                       |
| Miscellaneous                               |                                                               |
| Steering wheels (front / rear)              | 2/2                                                           |
| Drive wheels (front / rear)                 | 2 / 2<br>Chandrard EN 15000 / DODG - EODG Javel 2 aph         |
| Safety / Safety cab homologation            | Standard EN 15000 / ROPS - FOPS level 2 cab                   |
| Controls                                    | JSM                                                           |