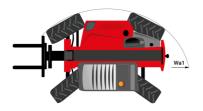

|

## MT 1335 100D ST5 - Dimensional drawing







## MT 1335 100D ST5 - Load chart

## Machine on tyres with forks Metric



#### Machine on lowered stabilisers with forks Metric







#### **Head Office**

B.P. 249 - 430 rue de l'Aubinière 44150 Ancenis Cedex - France Tel: +33 (0)2 40 09 10 11 - Fax: +33 (0)2 40 09 10 97 www.manitou.com



This publication provides a description of the configuration versions and options for Manitou products, which may differ for equipment. The equipment presented in this brochure may be part of a series, as an option, or it may not be available, depending on the versions. Manitou reserves the right, at any time and without notice, to amend the specifications described and represented. The specifications provided do not bind the manufacturer. For more details, please contact your Manitou agent. Thi