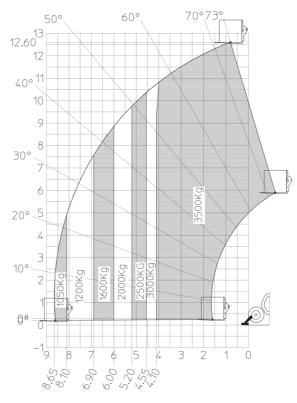

|

## MT 1335 100D ST5 - Dimensional drawing







## MT 1335 100D ST5 - Load chart

## Machine on tyres with forks Metric



#### Machine on lowered stabilisers with forks Metric







#### **Head Office**

B.P. 249 - 430 rue de l'Aubinière 44150 Ancenis Cedex - France Tel: +33 (0)2 40 09 10 11 - Fax: +33 (0)2 40 09 10 97 www.manitou.com



This publication provides a description of the configuration versions and options for Manitou products, which may differ for equipment. The equipment presented in this brochure may be part of a series, as an option, or it may not be available, depending on the versions. Manitou reserves the right, at any time and without notice, to amend the specifications described and represented. The specifications provided do not bind the manufacturer. For more details, please contact your Manitou agent. This is not a contractually binding document. The presentation of the products is not contractually binding. List of specifications non-exh