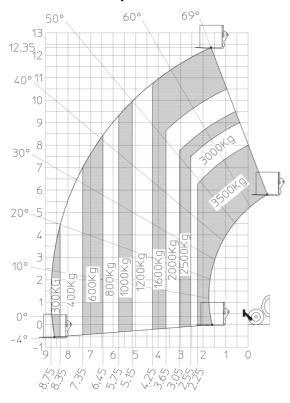

|

## MT 1335 100D ST5 - Dimensional drawing







## MT 1335 100D ST5 - Load chart

## Machine on tyres with forks Metric



#### Machine on lowered stabilisers with forks Metric







#### **Head Office**

B.P. 249 - 430 rue de l'Aubinière 44150 Ancenis Cedex - France Tel: +33 (0)2 40 09 10 11 - Fax: +33 (0)2 40 09 10 97 www.manitou.com



This publication provides a description of the configuration versions and options for Manitou products, which may differ for equipment. The equipment presented in this brochure may be part of a series, as an option, or it may not be available, depending on the versions. Manitou reserves the right, at any time and without notice, to amend the specifications described and represented. The specifications provided do not bind the manufacturer. For more details, please contact your Manitou agent. This is not a contractually binding document. The presentation of the products is