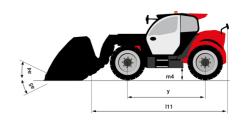

|

## MT 1335 100D ST5 - Dimensional drawing







## MT 1335 100D ST5 - Load chart

## Machine on tyres with forks Metric



#### Machine on lowered stabilisers with forks Metric







#### **Head Office**

B.P. 249 - 430 rue de l'Aubinière 44150 Ancenis Cedex - France Tel: +33 (0)2 40 09 10 11 - Fax: +33 (0)2 40 09 10 97 www.manitou.com



This publication provides a description of the configuration versions and options for Manitou products, which may differ for equipment. The equipment presented in this brochure may be part of a series, as an option, or it may not be available, depending on the versions. Manitou reserves the right, at any time and without notice, to amend the specifications described and represented. The specifications provided do not bind the manufacturer. For more details, please contact your Manitou agent. This is