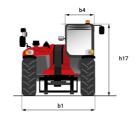

|

## MT 1335 100D ST5 - Dimensional drawing







## MT 1335 100D ST5 - Load chart

## Machine on tyres with forks Metric



#### Machine on lowered stabilisers with forks Metric







#### **Head Office**

B.P. 249 - 430 rue de l'Aubinière 44150 Ancenis Cedex - France Tel: +33 (0)2 40 09 10 11 - Fax: +33 (0)2 40 09 10 97 www.manitou.com



This publication provides a description of the configuration versions and options for Manitou products, which may differ for equipment. The equipment presented in this brochure may be part of a series, as an option, or it may not be available, depending on the versions. Manitou reserves the right, at any time and without notice, to amend the specifications described and represented. The specifications provided do not bind the manufacturer. For more details, please contact your Manitou agent. This