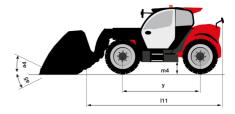

## MT 1335 100D ST5

|                                                                                             | <b>MT 1335 100D ST5</b> Created on 2 May 2024 at 08:28:48 |
|---------------------------------------------------------------------------------------------|-----------------------------------------------------------|
| Capacities                                                                                  | Metric                                                    |
| ax. capacity                                                                                | 3500 kg                                                   |
| ax. lifting height                                                                          | 12.60 m                                                   |
| ax. outreach                                                                                | 8.65 m                                                    |
| eakout force with bucket                                                                    | 7400 daN                                                  |
| leight and dimensions                                                                       |                                                           |
| verall length to carriage                                                                   | l11 5.72 m                                                |
| ength to face of forks                                                                      | l2 5.72 m                                                 |
| verall length (with forks)                                                                  | l1 6.92 m                                                 |
| verall width                                                                                | b1 2.28 m                                                 |
| verall height                                                                               | h17 2.48 m                                                |
| lheelbase                                                                                   | y 2.80 m                                                  |
| round clearance                                                                             | m4 0.42 m                                                 |
| verall cab width                                                                            | b4 0.95 m                                                 |
| ilt-up angle                                                                                | a4 13 °                                                   |
|                                                                                             | a4 13<br>a5 114 °                                         |
| ilt-down angle                                                                              |                                                           |
| (ternal turning radius                                                                      | Wa3 3.78 m                                                |
| xternal turning radius (over tyres)                                                         | Wa1 3.78 m                                                |
| nladen weight (with forks)                                                                  | 9470 kg                                                   |
| verall weight                                                                               | 9470 kg                                                   |
| ires type                                                                                   | Pneumatic                                                 |
| tandard tires                                                                               | Alliance 400/80 - 24 - 162A8                              |
| orks length / width / section                                                               | l / e / s 1200 mm x 100 mm / 50 mm                        |
| erformances                                                                                 |                                                           |
| ifting                                                                                      | 10.30 s                                                   |
| owering                                                                                     | 9.60 s                                                    |
| xtension                                                                                    | 14.70 s                                                   |
| etraction                                                                                   | 9.90 s                                                    |
| rowd                                                                                        | 3.20 s                                                    |
| lump                                                                                        | 3.80 s                                                    |
| ingine                                                                                      |                                                           |
| ngine brand                                                                                 | Deutz                                                     |
| ngine norm                                                                                  | Stage V                                                   |
| ngine model                                                                                 | TCD 3.6L                                                  |
| umber of cylinders / Capacity of cylinders                                                  | 4 - 3621 cm³                                              |
| C. Engine power rating - Power                                                              | 100 Hp / 74.40 kW                                         |
| fax. torque / Engine rotation                                                               | 410 Nm @ 1600 rpm                                         |
| rawbar pull (Laden)                                                                         | 9700 daN                                                  |
| lectric circuit                                                                             |                                                           |
| 2V Battery capacity                                                                         | 110 Ah                                                    |
| ransmission                                                                                 |                                                           |
| ransmission type                                                                            | Torque converter                                          |
| umber of gears (forward / reverse)                                                          | 2/2                                                       |
| fax. travel speed                                                                           | 24.90 km/h                                                |
| arking brake                                                                                | Mechanical foot-operated parking brake                    |
| ervice brake                                                                                | Hydraulic servo brake                                     |
| vdraulics                                                                                   |                                                           |
| ydraulic pump type                                                                          | Axial piston                                              |
| lydraulic Pressure                                                                          | 260 bar                                                   |
|                                                                                             |                                                           |
| ank capacities                                                                              |                                                           |
| ngine oil                                                                                   | 8.501                                                     |
| ydraulic oil                                                                                | 153                                                       |
| uel tank                                                                                    | 137                                                       |
| oise and vibration                                                                          |                                                           |
| oise at driving position (LpA)                                                              | 77 dB                                                     |
| oise to environment (LwA)                                                                   | 104 dB                                                    |
| ibration on hands/arms                                                                      | < 2.50 m/s²                                               |
|                                                                                             |                                                           |
| liscellaneous                                                                               |                                                           |
|                                                                                             | 2/2                                                       |
| <mark>/iscellaneous</mark><br>iteering wheels (front / rear)<br>rrive wheels (front / rear) | 2/2<br>2/2                                                |

## MT 1335 100D ST5 - Dimensional drawing