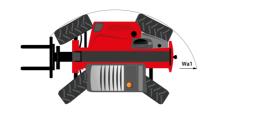

## MT 1335 100D ST5

|                                                                                             | <b>MT 1335 100D ST5</b> Created on 2 May 2024 at 08:28:48 |
|---------------------------------------------------------------------------------------------|-----------------------------------------------------------|
| Capacities                                                                                  | Metric                                                    |
| ax. capacity                                                                                | 3500 kg                                                   |
| ax. lifting height                                                                          | 12.60 m                                                   |
| ax. outreach                                                                                | 8.65 m                                                    |
| eakout force with bucket                                                                    | 7400 daN                                                  |
| leight and dimensions                                                                       |                                                           |
| verall length to carriage                                                                   | l11 5.72 m                                                |
| ength to face of forks                                                                      | l2 5.72 m                                                 |
| verall length (with forks)                                                                  | l1 6.92 m                                                 |
| verall width                                                                                | b1 2.28 m                                                 |
| verall height                                                                               | h17 2.48 m                                                |
| lheelbase                                                                                   | y 2.80 m                                                  |
| round clearance                                                                             | m4 0.42 m                                                 |
| verall cab width                                                                            | b4 0.95 m                                                 |
| ilt-up angle                                                                                | a4 13 °                                                   |
|                                                                                             | a4 13<br>a5 114 °                                         |
| ilt-down angle                                                                              |                                                           |
| (ternal turning radius                                                                      | Wa3 3.78 m                                                |
| xternal turning radius (over tyres)                                                         | Wa1 3.78 m                                                |
| nladen weight (with forks)                                                                  | 9470 kg                                                   |
| verall weight                                                                               | 9470 kg                                                   |
| ires type                                                                                   | Pneumatic                                                 |
| tandard tires                                                                               | Alliance 400/80 - 24 - 162A8                              |
| orks length / width / section                                                               | l / e / s 1200 mm x 100 mm / 50 mm                        |
| erformances                                                                                 |                                                           |
| ifting                                                                                      | 10.30 s                                                   |
| owering                                                                                     | 9.60 s                                                    |
| xtension                                                                                    | 14.70 s                                                   |
| etraction                                                                                   | 9.90 s                                                    |
| rowd                                                                                        | 3.20 s                                                    |
| lump                                                                                        | 3.80 s                                                    |
| ingine                                                                                      |                                                           |
| ngine brand                                                                                 | Deutz                                                     |
| ngine norm                                                                                  | Stage V                                                   |
| ngine model                                                                                 | TCD 3.6L                                                  |
| umber of cylinders / Capacity of cylinders                                                  | 4 - 3621 cm³                                              |
| C. Engine power rating - Power                                                              | 100 Hp / 74.40 kW                                         |
| fax. torque / Engine rotation                                                               | 410 Nm @ 1600 rpm                                         |
| rawbar pull (Laden)                                                                         | 9700 daN                                                  |
| lectric circuit                                                                             |                                                           |
| 2V Battery capacity                                                                         | 110 Ah                                                    |
| ransmission                                                                                 |                                                           |
| ransmission type                                                                            | Torque converter                                          |
| umber of gears (forward / reverse)                                                          | 2/2                                                       |
| fax. travel speed                                                                           | 24.90 km/h                                                |
| arking brake                                                                                | Mechanical foot-operated parking brake                    |
| ervice brake                                                                                | Hydraulic servo brake                                     |
| vdraulics                                                                                   |                                                           |
| ydraulic pump type                                                                          | Axial piston                                              |
| lydraulic Pressure                                                                          | 260 bar                                                   |
|                                                                                             |                                                           |
| ank capacities                                                                              |                                                           |
| ngine oil                                                                                   | 8.501                                                     |
| ydraulic oil                                                                                | 153                                                       |
| uel tank                                                                                    | 137                                                       |
| oise and vibration                                                                          |                                                           |
| oise at driving position (LpA)                                                              | 77 dB                                                     |
| oise to environment (LwA)                                                                   | 104 dB                                                    |
| ibration on hands/arms                                                                      | < 2.50 m/s²                                               |
|                                                                                             |                                                           |
| liscellaneous                                                                               |                                                           |
|                                                                                             | 2/2                                                       |
| <mark>/iscellaneous</mark><br>iteering wheels (front / rear)<br>rrive wheels (front / rear) | 2/2<br>2/2                                                |