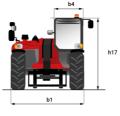

## MT 1335 100D ST5

|                                                                                             | <b>MT 1335 100D ST5</b> Created on 2 May 2024 at 08:28:48 |
|---------------------------------------------------------------------------------------------|-----------------------------------------------------------|
| Capacities                                                                                  | Metric                                                    |
| ax. capacity                                                                                | 3500 kg                                                   |
| ax. lifting height                                                                          | 12.60 m                                                   |
| ax. outreach                                                                                | 8.65 m                                                    |
| eakout force with bucket                                                                    | 7400 daN                                                  |
| leight and dimensions                                                                       |                                                           |
| verall length to carriage                                                                   | l11 5.72 m                                                |
| ength to face of forks                                                                      | l2 5.72 m                                                 |
| verall length (with forks)                                                                  | l1 6.92 m                                                 |
| verall width                                                                                | b1 2.28 m                                                 |
| verall height                                                                               | h17 2.48 m                                                |
| lheelbase                                                                                   | y 2.80 m                                                  |
| round clearance                                                                             | m4 0.42 m                                                 |
| verall cab width                                                                            | b4 0.95 m                                                 |
| ilt-up angle                                                                                | a4 13 °                                                   |
|                                                                                             | a4 13<br>a5 114 °                                         |
| ilt-down angle                                                                              |                                                           |
| (ternal turning radius                                                                      | Wa3 3.78 m                                                |
| xternal turning radius (over tyres)                                                         | Wa1 3.78 m                                                |
| nladen weight (with forks)                                                                  | 9470 kg                                                   |
| verall weight                                                                               | 9470 kg                                                   |
| ires type                                                                                   | Pneumatic                                                 |
| tandard tires                                                                               | Alliance 400/80 - 24 - 162A8                              |
| orks length / width / section                                                               | l / e / s 1200 mm x 100 mm / 50 mm                        |
| erformances                                                                                 |                                                           |
| ifting                                                                                      | 10.30 s                                                   |
| owering                                                                                     | 9.60 s                                                    |
| xtension                                                                                    | 14.70 s                                                   |
| etraction                                                                                   | 9.90 s                                                    |
| rowd                                                                                        | 3.20 s                                                    |
| lump                                                                                        | 3.80 s                                                    |
| ingine                                                                                      |                                                           |
| ngine brand                                                                                 | Deutz                                                     |
| ngine norm                                                                                  | Stage V                                                   |
| ngine model                                                                                 | TCD 3.6L                                                  |
| umber of cylinders / Capacity of cylinders                                                  | 4 - 3621 cm³                                              |
| C. Engine power rating - Power                                                              | 100 Hp / 74.40 kW                                         |
| fax. torque / Engine rotation                                                               | 410 Nm @ 1600 rpm                                         |
| rawbar pull (Laden)                                                                         | 9700 daN                                                  |
| lectric circuit                                                                             |                                                           |
| 2V Battery capacity                                                                         | 110 Ah                                                    |
| ransmission                                                                                 |                                                           |
| ransmission type                                                                            | Torque converter                                          |
| umber of gears (forward / reverse)                                                          | 2/2                                                       |
| fax. travel speed                                                                           | 24.90 km/h                                                |
| arking brake                                                                                | Mechanical foot-operated parking brake                    |
| ervice brake                                                                                | Hydraulic servo brake                                     |
| vdraulics                                                                                   |                                                           |
| ydraulic pump type                                                                          | Axial piston                                              |
| lydraulic Pressure                                                                          | 260 bar                                                   |
|                                                                                             |                                                           |
| ank capacities                                                                              |                                                           |
| ngine oil                                                                                   | 8.501                                                     |
| ydraulic oil                                                                                | 153                                                       |
| uel tank                                                                                    | 137                                                       |
| oise and vibration                                                                          |                                                           |
| oise at driving position (LpA)                                                              | 77 dB                                                     |
| oise to environment (LwA)                                                                   | 104 dB                                                    |
| ibration on hands/arms                                                                      | < 2.50 m/s²                                               |
|                                                                                             |                                                           |
| liscellaneous                                                                               |                                                           |
|                                                                                             | 2/2                                                       |
| <mark>/iscellaneous</mark><br>iteering wheels (front / rear)<br>rrive wheels (front / rear) | 2/2<br>2/2                                                |

## MT 1335 100D ST5 - Dimensional drawing