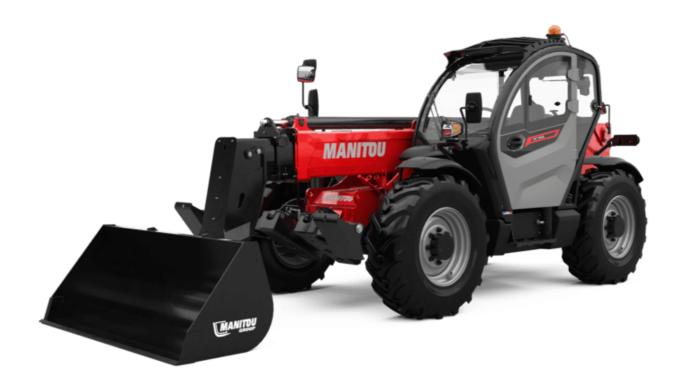

Technical sheet :

## MT 1335 100D ST5

|                                                                                             | <b>MT 1335 100D ST5</b> Created on 2 May 2024 at 08:28:48 |
|---------------------------------------------------------------------------------------------|-----------------------------------------------------------|
| Capacities                                                                                  | Metric                                                    |
| ax. capacity                                                                                | 3500 kg                                                   |
| ax. lifting height                                                                          | 12.60 m                                                   |
| ax. outreach                                                                                | 8.65 m                                                    |
| eakout force with bucket                                                                    | 7400 daN                                                  |
| leight and dimensions                                                                       |                                                           |
| verall length to carriage                                                                   | l11 5.72 m                                                |
| ength to face of forks                                                                      | l2 5.72 m                                                 |
| verall length (with forks)                                                                  | l1 6.92 m                                                 |
| verall width                                                                                | b1 2.28 m                                                 |
| verall height                                                                               | h17 2.48 m                                                |
| lheelbase                                                                                   | y 2.80 m                                                  |
| round clearance                                                                             | m4 0.42 m                                                 |
| verall cab width                                                                            | b4 0.95 m                                                 |
| ilt-up angle                                                                                | a4 13 °                                                   |
|                                                                                             | a4 13<br>a5 114 °                                         |
| ilt-down angle                                                                              |                                                           |
| (ternal turning radius                                                                      | Wa3 3.78 m                                                |
| xternal turning radius (over tyres)                                                         | Wa1 3.78 m                                                |
| nladen weight (with forks)                                                                  | 9470 kg                                                   |
| verall weight                                                                               | 9470 kg                                                   |
| ires type                                                                                   | Pneumatic                                                 |
| tandard tires                                                                               | Alliance 400/80 - 24 - 162A8                              |
| orks length / width / section                                                               | l / e / s 1200 mm x 100 mm / 50 mm                        |
| erformances                                                                                 |                                                           |
| ifting                                                                                      | 10.30 s                                                   |
| owering                                                                                     | 9.60 s                                                    |
| xtension                                                                                    | 14.70 s                                                   |
| etraction                                                                                   | 9.90 s                                                    |
| rowd                                                                                        | 3.20 s                                                    |
| lump                                                                                        | 3.80 s                                                    |
| ingine                                                                                      |                                                           |
| ngine brand                                                                                 | Deutz                                                     |
| ngine norm                                                                                  | Stage V                                                   |
| ngine model                                                                                 | TCD 3.6L                                                  |
| umber of cylinders / Capacity of cylinders                                                  | 4 - 3621 cm³                                              |
| C. Engine power rating - Power                                                              | 100 Hp / 74.40 kW                                         |
| fax. torque / Engine rotation                                                               | 410 Nm @ 1600 rpm                                         |
| rawbar pull (Laden)                                                                         | 9700 daN                                                  |
| lectric circuit                                                                             |                                                           |
| 2V Battery capacity                                                                         | 110 Ah                                                    |
| ransmission                                                                                 |                                                           |
| ransmission type                                                                            | Torque converter                                          |
| umber of gears (forward / reverse)                                                          | 2/2                                                       |
| fax. travel speed                                                                           | 24.90 km/h                                                |
| arking brake                                                                                | Mechanical foot-operated parking brake                    |
| ervice brake                                                                                | Hydraulic servo brake                                     |
| vdraulics                                                                                   |                                                           |
| ydraulic pump type                                                                          | Axial piston                                              |
| lydraulic Pressure                                                                          | 260 bar                                                   |
|                                                                                             |                                                           |
| ank capacities                                                                              |                                                           |
| ngine oil                                                                                   | 8.501                                                     |
| ydraulic oil                                                                                | 153                                                       |
| uel tank                                                                                    | 137                                                       |
| oise and vibration                                                                          |                                                           |
| oise at driving position (LpA)                                                              | 77 dB                                                     |
| oise to environment (LwA)                                                                   | 104 dB                                                    |
| ibration on hands/arms                                                                      | < 2.50 m/s²                                               |
|                                                                                             |                                                           |
| liscellaneous                                                                               |                                                           |
|                                                                                             | 2/2                                                       |
| <mark>/iscellaneous</mark><br>iteering wheels (front / rear)<br>rrive wheels (front / rear) | 2/2<br>2/2                                                |