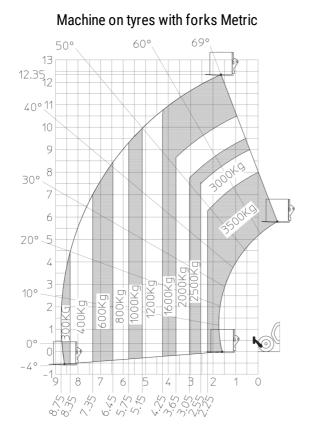

| < 2.50 m/s²                                               |
|                                                                                             |                                                           |
| liscellaneous                                                                               |                                                           |
|                                                                                             | 2/2                                                       |
| <mark>/iscellaneous</mark><br>iteering wheels (front / rear)<br>rrive wheels (front / rear) | 2/2<br>2/2                                                |

## MT 1335 100D ST5 - Dimensional drawing







## MT 1335 100D ST5 - Load chart



## Machine on lowered stabilisers with forks Metric





Head Office B.P. 249 - 430 rue de l'Aubinière 44150 Ancenis Cedex - France Tel: +33 (0)2 40 09 10 11 - Fax: +33 (0)2 40 09 10 97 www.manitou.com



This publication provides a description of the configuration versions and options for Manitou products, which may differ for equipment. The equipment presented in this brochure may be part of a series, as an option, or it may not be available, depending on the versions. Manitou reserves the right, at any time and without notice, to amend the specifications described and represented. The specifications provided do not bind the manufacturer. For more details, please contact your Manitou agent. This is not a contractually binding document. The presentation of the products is not contractua