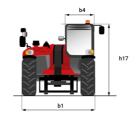

## MT 1335 100D ST5 - Dimensional drawing

# MT 1335 100D ST5

|                                             | MT 1335 100D ST5 Created on May 5, 2024 at 6:35:21 AM U |
|---------------------------------------------|---------------------------------------------------------|
| Capacities                                  | Metric                                                  |
| Max. capacity                               | 3500 kg                                                 |
| Max. lifting height                         | 12.60 m                                                 |
| Max. outreach                               | 8.65 m                                                  |
| Breakout force with bucket                  | 7400 daN                                                |
| Weight and dimensions                       |                                                         |
| Overall length to carriage                  | l11 5.72 m                                              |
| Length to face of forks                     | l2 5.72 m                                               |
| Overall length (with forks)                 | l1 6.92 m                                               |
| Overall width                               | b1 2.28 m                                               |
| Overall height                              | h17 2.48 m                                              |
| Wheelbase                                   | y 2.80 m                                                |
| Ground clearance                            | m4 0.42 m                                               |
| Overall cab width                           | b4 0.95 m                                               |
| Tilt-up angle                               | a4 13°                                                  |
| Tilt-down angle                             | a5 114°                                                 |
| External turning radius                     | Wa3 3.78 m                                              |
| External turning radius (over tyres)        | Wa1 3.78 m                                              |
| Unladen weight (with forks)                 | 9470 kg                                                 |
| Overall weight                              | 9470 kg                                                 |
| Tires type                                  | Pneumatic                                               |
| Standard tires                              | Alliance 400/80 - 24 - 162A8                            |
| Forks length / width / section              | I / e / s 1200 mm x 100 mm / 50 mm                      |
| Performances                                |                                                         |
| Lifting                                     | 10.30 s                                                 |
| Lowering                                    | 9.60 s                                                  |
| Extension                                   | 14.70 s                                                 |
| Retraction                                  | 9.90 s                                                  |
| Crowd                                       | 3.20 s                                                  |
| Dump                                        | 3.80 s                                                  |
| Engine                                      |                                                         |
| Engine brand                                | Deutz                                                   |
| Engine norm                                 | Stage V                                                 |
| Engine model                                | TCD 3.6L                                                |
| Number of cylinders / Capacity of cylinders | 4 - 3621 cm³                                            |
| I.C. Engine power rating - Power            | 100 Hp / 74.40 kW                                       |
| Max. torque / Engine rotation               | 410 Nm @ 1600 rpm                                       |
| Drawbar pull (Laden)                        | 9700 daN                                                |
| Electric circuit                            |                                                         |
| 12V Battery capacity                        | 110 Ah                                                  |
| Transmission                                |                                                         |
| Transmission type                           | Torque converter                                        |
| Number of gears (forward / reverse)         | 2/2                                                     |
| Max. travel speed                           | 24.90 km/h                                              |
| Parking brake                               | Mechanical foot-operated parking brake                  |
| Service brake                               | Hydraulic servo brake                                   |
| Hydraulics                                  | - Hadano Sorio State                                    |
| Hydraulic pump type                         | Axial piston                                            |
| Hydraulic Pressure                          | 260 bar                                                 |
| Tank capacities                             |                                                         |
| Engine oil                                  | 8.50                                                    |
| Hydraulic oil                               | 153                                                     |
| Fuel tank                                   | 137                                                     |
| Noise and vibration                         | 1071                                                    |
| Noise at driving position (LpA)             | 77 dB                                                   |
| Noise to environment (LWA)                  | 104 dB                                                  |
| Vibration on hands/arms                     | < 2.50 m/s <sup>2</sup>                                 |
| Miscellaneous                               | × 2.30 H/y S                                            |
| Steering wheels (front / rear)              | 2/2                                                     |
| Drive wheels (front / rear)                 | 2/2                                                     |
| Safety / Safety cab homologation            | Standard EN 15000 / ROPS - FOPS level 2 cab             |
|                                             |                                                         |
| Controls                                    | JSM                                                     |