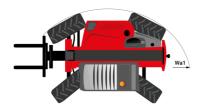

## MT 1335 100D ST5 - Dimensional drawing

# MT 1335 100D ST5

|                                             | MT 1335 100D ST5 Created on May 5, 2024 at 6:35:21 AM U |
|---------------------------------------------|---------------------------------------------------------|
| Capacities                                  | Metric                                                  |
| Max. capacity                               | 3500 kg                                                 |
| Max. lifting height                         | 12.60 m                                                 |
| Max. outreach                               | 8.65 m                                                  |
| Breakout force with bucket                  | 7400 daN                                                |
| Weight and dimensions                       |                                                         |
| Overall length to carriage                  | l11 5.72 m                                              |
| Length to face of forks                     | l2 5.72 m                                               |
| Overall length (with forks)                 | l1 6.92 m                                               |
| Overall width                               | b1 2.28 m                                               |
| Overall height                              | h17 2.48 m                                              |
| Wheelbase                                   | y 2.80 m                                                |
| Ground clearance                            | m4 0.42 m                                               |
| Overall cab width                           | b4 0.95 m                                               |
| Tilt-up angle                               | a4 13°                                                  |
| Tilt-down angle                             | a5 114°                                                 |
| External turning radius                     | Wa3 3.78 m                                              |
| External turning radius (over tyres)        | Wa1 3.78 m                                              |
| Unladen weight (with forks)                 | 9470 kg                                                 |
| Overall weight                              | 9470 kg                                                 |
| Tires type                                  | Pneumatic                                               |
| Standard tires                              | Alliance 400/80 - 24 - 162A8                            |
| Forks length / width / section              | I / e / s 1200 mm x 100 mm / 50 mm                      |
| Performances                                |                                                         |
| Lifting                                     | 10.30 s                                                 |
| Lowering                                    | 9.60 s                                                  |
| Extension                                   | 14.70 s                                                 |
| Retraction                                  | 9.90 s                                                  |
| Crowd                                       | 3.20 s                                                  |
| Dump                                        | 3.80 s                                                  |
| Engine                                      |                                                         |
| Engine brand                                | Deutz                                                   |
| Engine norm                                 | Stage V                                                 |
| Engine model                                | TCD 3.6L                                                |
| Number of cylinders / Capacity of cylinders | 4 - 3621 cm³                                            |
| I.C. Engine power rating - Power            | 100 Hp / 74.40 kW                                       |
| Max. torque / Engine rotation               | 410 Nm @ 1600 rpm                                       |
| Drawbar pull (Laden)                        | 9700 daN                                                |
| Electric circuit                            |                                                         |
| 12V Battery capacity                        | 110 Ah                                                  |
| Transmission                                |                                                         |
| Transmission type                           | Torque converter                                        |
| Number of gears (forward / reverse)         | 2/2                                                     |
| Max. travel speed                           | 24.90 km/h                                              |
| Parking brake                               | Mechanical foot-operated parking brake                  |
| Service brake                               | Hydraulic servo brake                                   |
| Hydraulics                                  | - Hadano Sorio State                                    |
| Hydraulic pump type                         | Axial piston                                            |
| Hydraulic Pressure                          | 260 bar                                                 |
| Tank capacities                             |                                                         |
| Engine oil                                  | 8.50                                                    |
| Hydraulic oil                               | 153                                                     |
| Fuel tank                                   | 137                                                     |
| Noise and vibration                         | 1071                                                    |
| Noise at driving position (LpA)             | 77 dB                                                   |
| Noise to environment (LWA)                  | 104 dB                                                  |
| Vibration on hands/arms                     | < 2.50 m/s <sup>2</sup>                                 |
| Miscellaneous                               | × 2.30 H/y S                                            |
| Steering wheels (front / rear)              | 2/2                                                     |
| Drive wheels (front / rear)                 | 2/2                                                     |
| Safety / Safety cab homologation            | Standard EN 15000 / ROPS - FOPS level 2 cab             |
|                                             |                                                         |
| Controls                                    | JSM                                                     |