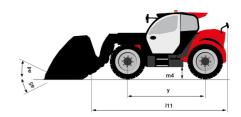

## MT 1335 100D ST5 - Load chart

## Machine on tyres with forks Metric

#### Machine on lowered stabilisers with forks Metric

# MT 1335 100D ST5

|                                             | MT 1335 100D ST5 Created on May 5, 2024 at 6:35:21 AM U |
|---------------------------------------------|---------------------------------------------------------|
| Capacities                                  | Metric                                                  |
| Max. capacity                               | 3500 kg                                                 |
| Max. lifting height                         | 12.60 m                                                 |
| Max. outreach                               | 8.65 m                                                  |
| Breakout force with bucket                  | 7400 daN                                                |
| Weight and dimensions                       |                                                         |
| Overall length to carriage                  | l11 5.72 m                                              |
| Length to face of forks                     | l2 5.72 m                                               |
| Overall length (with forks)                 | l1 6.92 m                                               |
| Overall width                               | b1 2.28 m                                               |
| Overall height                              | h17 2.48 m                                              |
| Wheelbase                                   | y 2.80 m                                                |
| Ground clearance                            | m4 0.42 m                                               |
| Overall cab width                           | b4 0.95 m                                               |
| Tilt-up angle                               | a4 13°                                                  |
| Tilt-down angle                             | a5 114°                                                 |
| External turning radius                     | Wa3 3.78 m                                              |
| External turning radius (over tyres)        | Wa1 3.78 m                                              |
| Unladen weight (with forks)                 | 9470 kg                                                 |
| Overall weight                              | 9470 kg                                                 |
| Tires type                                  | Pneumatic                                               |
| Standard tires                              | Alliance 400/80 - 24 - 162A8                            |
| Forks length / width / section              | I / e / s 1200 mm x 100 mm / 50 mm                      |
| Performances                                |                                                         |
| Lifting                                     | 10.30 s                                                 |
| Lowering                                    | 9.60 s                                                  |
| Extension                                   | 14.70 s                                                 |
| Retraction                                  | 9.90 s                                                  |
| Crowd                                       | 3.20 s                                                  |
| Dump                                        | 3.80 s                                                  |
| Engine                                      |                                                         |
| Engine brand                                | Deutz                                                   |
| Engine norm                                 | Stage V                                                 |
| Engine model                                | TCD 3.6L                                                |
| Number of cylinders / Capacity of cylinders | 4 - 3621 cm³                                            |
| I.C. Engine power rating - Power            | 100 Hp / 74.40 kW                                       |
| Max. torque / Engine rotation               | 410 Nm @ 1600 rpm                                       |
| Drawbar pull (Laden)                        | 9700 daN                                                |
| Electric circuit                            |                                                         |
| 12V Battery capacity                        | 110 Ah                                                  |
| Transmission                                |                                                         |
| Transmission type                           | Torque converter                                        |
| Number of gears (forward / reverse)         | 2/2                                                     |
| Max. travel speed                           | 24.90 km/h                                              |
| Parking brake                               | Mechanical foot-operated parking brake                  |
| Service brake                               | Hydraulic servo brake                                   |
| Hydraulics                                  | - Hadano Sorio State                                    |
| Hydraulic pump type                         | Axial piston                                            |
| Hydraulic Pressure                          | 260 bar                                                 |
| Tank capacities                             |                                                         |
| Engine oil                                  | 8.50                                                    |
| Hydraulic oil                               | 153                                                     |
| Fuel tank                                   | 137                                                     |
| Noise and vibration                         | 1071                                                    |
| Noise at driving position (LpA)             | 77 dB                                                   |
| Noise to environment (LWA)                  | 104 dB                                                  |
| Vibration on hands/arms                     | < 2.50 m/s <sup>2</sup>                                 |
| Miscellaneous                               | × 2.30 H/y S                                            |
| Steering wheels (front / rear)              | 2/2                                                     |
| Drive wheels (front / rear)                 | 2/2                                                     |
| Safety / Safety cab homologation            | Standard EN 15000 / ROPS - FOPS level 2 cab             |
|                                             |                                                         |
| Controls                                    | JSM                                                     |