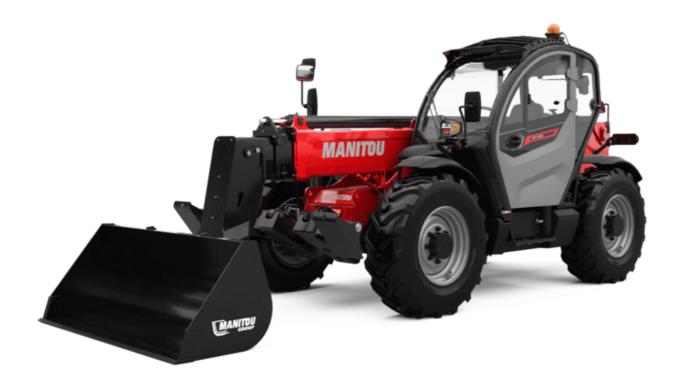

Technical sheet:

# MT 1335 100D ST5

|                                             | MT 1335 100D ST5 Created on May 5, 2024 at 6:35:21 AM U |
|---------------------------------------------|---------------------------------------------------------|
| Capacities                                  | Metric                                                  |
| Max. capacity                               | 3500 kg                                                 |
| Max. lifting height                         | 12.60 m                                                 |
| Max. outreach                               | 8.65 m                                                  |
| Breakout force with bucket                  | 7400 daN                                                |
| Weight and dimensions                       |                                                         |
| Overall length to carriage                  | l11 5.72 m                                              |
| Length to face of forks                     | l2 5.72 m                                               |
| Overall length (with forks)                 | l1 6.92 m                                               |
| Overall width                               | b1 2.28 m                                               |
| Overall height                              | h17 2.48 m                                              |
| Wheelbase                                   | y 2.80 m                                                |
| Ground clearance                            | m4 0.42 m                                               |
| Overall cab width                           | b4 0.95 m                                               |
| Tilt-up angle                               | a4 13°                                                  |
| Tilt-down angle                             | a5 114°                                                 |
| External turning radius                     | Wa3 3.78 m                                              |
| External turning radius (over tyres)        | Wa1 3.78 m                                              |
| Unladen weight (with forks)                 | 9470 kg                                                 |
| Overall weight                              | 9470 kg                                                 |
| Tires type                                  | Pneumatic                                               |
| Standard tires                              | Alliance 400/80 - 24 - 162A8                            |
| Forks length / width / section              | I / e / s 1200 mm x 100 mm / 50 mm                      |
| Performances                                |                                                         |
| Lifting                                     | 10.30 s                                                 |
| Lowering                                    | 9.60 s                                                  |
| Extension                                   | 14.70 s                                                 |
| Retraction                                  | 9.90 s                                                  |
| Crowd                                       | 3.20 s                                                  |
| Dump                                        | 3.80 s                                                  |
| Engine                                      |                                                         |
| Engine brand                                | Deutz                                                   |
| Engine norm                                 | Stage V                                                 |
| Engine model                                | TCD 3.6L                                                |
| Number of cylinders / Capacity of cylinders | 4 - 3621 cm³                                            |
| I.C. Engine power rating - Power            | 100 Hp / 74.40 kW                                       |
| Max. torque / Engine rotation               | 410 Nm @ 1600 rpm                                       |
| Drawbar pull (Laden)                        | 9700 daN                                                |
| Electric circuit                            |                                                         |
| 12V Battery capacity                        | 110 Ah                                                  |
| Transmission                                |                                                         |
| Transmission type                           | Torque converter                                        |
| Number of gears (forward / reverse)         | 2/2                                                     |
| Max. travel speed                           | 24.90 km/h                                              |
| Parking brake                               | Mechanical foot-operated parking brake                  |
| Service brake                               | Hydraulic servo brake                                   |
| Hydraulics                                  | - Hadano Sorio State                                    |
| Hydraulic pump type                         | Axial piston                                            |
| Hydraulic Pressure                          | 260 bar                                                 |
| Tank capacities                             |                                                         |
| Engine oil                                  | 8.50                                                    |
| Hydraulic oil                               | 153                                                     |
| Fuel tank                                   | 137                                                     |
| Noise and vibration                         | 1071                                                    |
| Noise at driving position (LpA)             | 77 dB                                                   |
| Noise to environment (LWA)                  | 104 dB                                                  |
| Vibration on hands/arms                     | < 2.50 m/s <sup>2</sup>                                 |
| Miscellaneous                               | × 2.30 H/y S                                            |
| Steering wheels (front / rear)              | 2/2                                                     |
| Drive wheels (front / rear)                 | 2/2                                                     |
| Safety / Safety cab homologation            | Standard EN 15000 / ROPS - FOPS level 2 cab             |
|                                             |                                                         |
| Controls                                    | JSM                                                     |