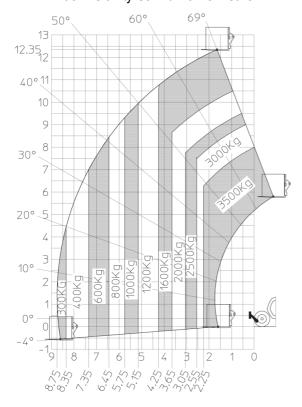

</sup>                                 |
| Miscellaneous                               | × 2.30 H/y S                                            |
| Steering wheels (front / rear)              | 2/2                                                     |
| Drive wheels (front / rear)                 | 2/2                                                     |
| Safety / Safety cab homologation            | Standard EN 15000 / ROPS - FOPS level 2 cab             |
|                                             |                                                         |
| Controls                                    | JSM                                                     |

## MT 1335 100D ST5 - Dimensional drawing







## MT 1335 100D ST5 - Load chart

## Machine on tyres with forks Metric



#### Machine on lowered stabilisers with forks Metric







#### **Head Office**

B.P. 249 - 430 rue de l'Aubinière 44150 Ancenis Cedex - France Tel: +33 (0)2 40 09 10 11 - Fax: +33 (0)2 40 09 10 97 www.manitou.com



This publication provides a description of the configuration versions and options for Manitou products, which may differ for equipment. The equipment presented in this brochure may be part of a series, as an option, or it may not be available, depending on the versions. Manitou reserves the right, at any time and without notice, to amend the specifications described and represented. The specifications provided do not bind the manufacturer. For more details, please contact your Manitou agent. This is not a contractually binding document. The presentation of the products is