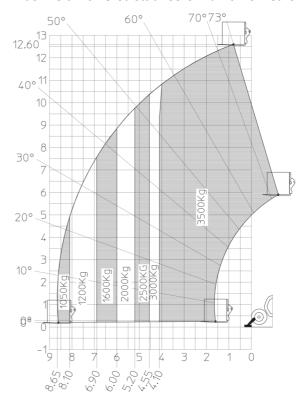

## MT 1335 100D ST5 - Load chart

#### Machine on lowered stabilisers with forks Metric