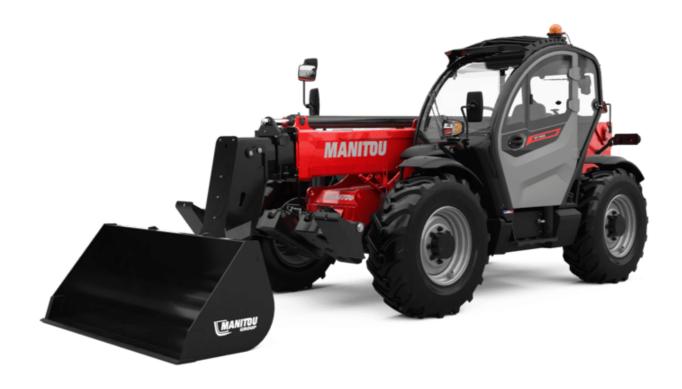

# MT 1335 100D ST5

|                                             | MT 1335 100D ST5 Created on April 30, 2024 at 7:18:42 PM |
|---------------------------------------------|----------------------------------------------------------|
| Capacities                                  | Metric                                                   |
| Max. capacity                               | 3500 kg                                                  |
| Max. lifting height                         | 12.60 m                                                  |
| Max. outreach                               | 8.65 m                                                   |
| Breakout force with bucket                  | 7400 daN                                                 |
| Weight and dimensions                       |                                                          |
| Overall length to carriage                  | l11 5.72 m                                               |
| Length to face of forks                     | l2 5.72 m                                                |
| Overall length (with forks)                 | l1 6.92 m                                                |
| Overall width                               | b1 2.28 m                                                |
| Overall height                              | h17 2.48 m                                               |
| Wheelbase                                   | y 2.80 m                                                 |
| Ground clearance                            | m4 0.42 m                                                |
| Overall cab width                           | b4 0.95 m                                                |
| Tilt-up angle                               | a4 13 °                                                  |
| Tilt-down angle                             | a5 114 °                                                 |
| External turning radius                     | Wa3 3.78 m                                               |
| External turning radius (over tyres)        | Wa1 3.78 m                                               |
| Unladen weight (with forks)                 | 9470 kg                                                  |
| Overall weight                              | 9470 kg                                                  |
| Tires type                                  | Pneumatic                                                |
| Standard tires                              | Alliance 400/80 - 24 - 162A8                             |
| Forks length / width / section              | I / e / s 1200 mm x 100 mm / 50 mm                       |
| Performances                                |                                                          |
| Lifting                                     | 10.30 s                                                  |
| Lowering                                    | 9.60 s                                                   |
| Extension                                   | 14.70 s                                                  |
| Retraction                                  | 9.90 s                                                   |
| Crowd                                       | 3.20 s                                                   |
| Dump                                        | 3.80 s                                                   |
| Engine                                      |                                                          |
| Engine brand                                | Deutz                                                    |
| Engine norm                                 | Stage V                                                  |
| Engine model                                | TCD 3.6L                                                 |
| Number of cylinders / Capacity of cylinders | 4 - 3621 cm³                                             |
| .C. Engine power rating - Power             | 100 Hp / 74.40 kW                                        |
| Max. torque / Engine rotation               | 410 Nm @ 1600 pm                                         |
| Drawbar pull (Laden)                        | 9700 daN                                                 |
| Electric circuit                            |                                                          |
| 12V Battery capacity                        | 110 Ah                                                   |
| Transmission                                |                                                          |
| ransmission type                            | Torque converter                                         |
| Number of gears (forward / reverse)         | 2/2                                                      |
| Max. travel speed                           | 24.90 km/h                                               |
| Parking brake                               | Mechanical foot-operated parking brake                   |
| Service brake                               | Hydraulic servo brake                                    |
| lydraulics                                  | - Tydiadilo Sello Billio                                 |
| lydraulic pump type                         | Axial piston                                             |
| Hydraulic Pressure                          | 260 bar                                                  |
| Tank capacities                             |                                                          |
| ingine oil                                  | 8.50                                                     |
| lydraulic oil                               | 153 l                                                    |
| uel tank                                    | 137 I                                                    |
| loise and vibration                         |                                                          |
| loise at driving position (LpA)             | 77 dB                                                    |
| loise to environment (LwA)                  | 104 dB                                                   |
| fibration on hands/arms                     | < 2.50 m/s <sup>2</sup>                                  |
| Miscellaneous                               | × 2.50 III/S*                                            |
| Steering wheels (front / rear)              | 2/2                                                      |
| Orive wheels (front / rear)                 | 2/2                                                      |
| Safety / Safety cab homologation            | Standard EN 15000 / ROPS - FOPS level 2 ca               |
| Juliety / Juliety Gab Hottlotogation        | Statiualu Liv 13000 / NOFS - FUFS level 2 Ca             |