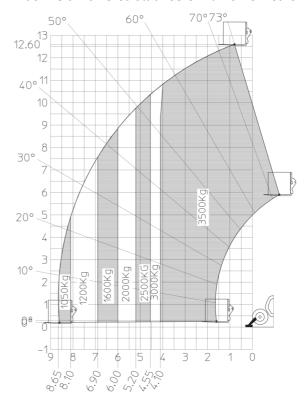

## MT 1335 100D ST5 - Load chart

#### Machine on lowered stabilisers with forks Metric