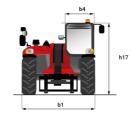

# MT 1335 100D ST5

|                                             | MT 1335 100D ST5 Created on April 30, 2024 at 7:18:42 PM |
|---------------------------------------------|----------------------------------------------------------|
| Capacities                                  | Metric                                                   |
| Max. capacity                               | 3500 kg                                                  |
| Max. lifting height                         | 12.60 m                                                  |
| Max. outreach                               | 8.65 m                                                   |
| Breakout force with bucket                  | 7400 daN                                                 |
| Weight and dimensions                       |                                                          |
| Overall length to carriage                  | l11 5.72 m                                               |
| Length to face of forks                     | l2 5.72 m                                                |
| Overall length (with forks)                 | l1 6.92 m                                                |
| Overall width                               | b1 2.28 m                                                |
| Overall height                              | h17 2.48 m                                               |
| Wheelbase                                   | y 2.80 m                                                 |
| Ground clearance                            | m4 0.42 m                                                |
| Overall cab width                           | b4 0.95 m                                                |
| Tilt-up angle                               | a4 13 °                                                  |
| Tilt-down angle                             | a5 114 °                                                 |
| External turning radius                     | Wa3 3.78 m                                               |
| External turning radius (over tyres)        | Wa1 3.78 m                                               |
| Unladen weight (with forks)                 | 9470 kg                                                  |
| Overall weight                              | 9470 kg                                                  |
| Tires type                                  | Pneumatic                                                |
| Standard tires                              | Alliance 400/80 - 24 - 162A8                             |
| Forks length / width / section              | I / e / s 1200 mm x 100 mm / 50 mm                       |
| Performances                                |                                                          |
| Lifting                                     | 10.30 s                                                  |
| Lowering                                    | 9.60 s                                                   |
| Extension                                   | 14.70 s                                                  |
| Retraction                                  | 9.90 s                                                   |
| Crowd                                       | 3.20 s                                                   |
| Dump                                        | 3.80 s                                                   |
| Engine                                      |                                                          |
| Engine brand                                | Deutz                                                    |
| Engine norm                                 | Stage V                                                  |
| Engine model                                | TCD 3.6L                                                 |
| Number of cylinders / Capacity of cylinders | 4 - 3621 cm³                                             |
| .C. Engine power rating - Power             | 100 Hp / 74.40 kW                                        |
| Max. torque / Engine rotation               | 410 Nm @ 1600 pm                                         |
| Drawbar pull (Laden)                        | 9700 daN                                                 |
| Electric circuit                            |                                                          |
| 12V Battery capacity                        | 110 Ah                                                   |
| Transmission                                |                                                          |
| ransmission type                            | Torque converter                                         |
| Number of gears (forward / reverse)         | 2/2                                                      |
| Max. travel speed                           | 24.90 km/h                                               |
| Parking brake                               | Mechanical foot-operated parking brake                   |
| Service brake                               | Hydraulic servo brake                                    |
| lydraulics                                  | - Tydiadilo Sello Billio                                 |
| lydraulic pump type                         | Axial piston                                             |
| Hydraulic Pressure                          | 260 bar                                                  |
| Tank capacities                             |                                                          |
| ingine oil                                  | 8.50                                                     |
| lydraulic oil                               | 153 l                                                    |
| uel tank                                    | 137 I                                                    |
| loise and vibration                         |                                                          |
| loise at driving position (LpA)             | 77 dB                                                    |
| loise to environment (LwA)                  | 104 dB                                                   |
| fibration on hands/arms                     | < 2.50 m/s <sup>2</sup>                                  |
| Miscellaneous                               | × 2.50 III/S*                                            |
| Steering wheels (front / rear)              | 2/2                                                      |
| Orive wheels (front / rear)                 | 2/2                                                      |
| Safety / Safety cab homologation            | Standard EN 15000 / ROPS - FOPS level 2 ca               |
| Juliety / Juliety Gab Hottlotogation        | Statiualu Liv 13000 / NOFS - FUFS level 2 Ca             |