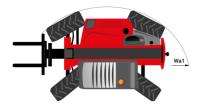

# MT 1335 100D ST5

|                                             | MT 1335 100D ST5 Created on April 30, 2024 at 7:18:42 PM |
|---------------------------------------------|----------------------------------------------------------|
| Capacities                                  | Metric                                                   |
| Max. capacity                               | 3500 kg                                                  |
| Max. lifting height                         | 12.60 m                                                  |
| Max. outreach                               | 8.65 m                                                   |
| Breakout force with bucket                  | 7400 daN                                                 |
| Weight and dimensions                       |                                                          |
| Overall length to carriage                  | l11 5.72 m                                               |
| Length to face of forks                     | l2 5.72 m                                                |
| Overall length (with forks)                 | l1 6.92 m                                                |
| Overall width                               | b1 2.28 m                                                |
| Overall height                              | h17 2.48 m                                               |
| Wheelbase                                   | y 2.80 m                                                 |
| Ground clearance                            | m4 0.42 m                                                |
| Overall cab width                           | b4 0.95 m                                                |
| Tilt-up angle                               | a4 13 °                                                  |
| Tilt-down angle                             | a5 114 °                                                 |
| External turning radius                     | Wa3 3.78 m                                               |
| External turning radius (over tyres)        | Wa1 3.78 m                                               |
| Unladen weight (with forks)                 | 9470 kg                                                  |
| Overall weight                              | 9470 kg                                                  |
| Tires type                                  | Pneumatic                                                |
| Standard tires                              | Alliance 400/80 - 24 - 162A8                             |
| Forks length / width / section              | I / e / s 1200 mm x 100 mm / 50 mm                       |
| Performances                                |                                                          |
| Lifting                                     | 10.30 s                                                  |
| Lowering                                    | 9.60 s                                                   |
| Extension                                   | 14.70 s                                                  |
| Retraction                                  | 9.90 s                                                   |
| Crowd                                       | 3.20 s                                                   |
| Dump                                        | 3.80 s                                                   |
| Engine                                      |                                                          |
| Engine brand                                | Deutz                                                    |
| Engine norm                                 | Stage V                                                  |
| Engine model                                | TCD 3.6L                                                 |
| Number of cylinders / Capacity of cylinders | 4 - 3621 cm³                                             |
| .C. Engine power rating - Power             | 100 Hp / 74.40 kW                                        |
| Max. torque / Engine rotation               | 410 Nm @ 1600 pm                                         |
| Drawbar pull (Laden)                        | 9700 daN                                                 |
| Electric circuit                            |                                                          |
| 12V Battery capacity                        | 110 Ah                                                   |
| Transmission                                |                                                          |
| ransmission type                            | Torque converter                                         |
| Number of gears (forward / reverse)         | 2/2                                                      |
| Max. travel speed                           | 24.90 km/h                                               |
| Parking brake                               | Mechanical foot-operated parking brake                   |
| Service brake                               | Hydraulic servo brake                                    |
| lydraulics                                  | - Tydiadilo Sello Billio                                 |
| lydraulic pump type                         | Axial piston                                             |
| Hydraulic Pressure                          | 260 bar                                                  |
| Tank capacities                             |                                                          |
| ingine oil                                  | 8.50                                                     |
| lydraulic oil                               | 153 l                                                    |
| uel tank                                    | 137 I                                                    |
| loise and vibration                         |                                                          |
| loise at driving position (LpA)             | 77 dB                                                    |
| loise to environment (LwA)                  | 104 dB                                                   |
| fibration on hands/arms                     | < 2.50 m/s <sup>2</sup>                                  |
| Miscellaneous                               | × 2.50 III/S*                                            |
| Steering wheels (front / rear)              | 2/2                                                      |
| Orive wheels (front / rear)                 | 2/2                                                      |
| Safety / Safety cab homologation            | Standard EN 15000 / ROPS - FOPS level 2 ca               |
| Juliety / Juliety Gab Hottlotogation        | Statiualu Liv 13000 / NOFS - FUFS level 2 Ca             |