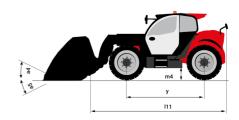

# MT 1335 100D ST5

|                                             | MT 1335 100D ST5 Created on April 30, 2024 at 7:18:42 PM |
|---------------------------------------------|----------------------------------------------------------|
| Capacities                                  | Metric                                                   |
| Max. capacity                               | 3500 kg                                                  |
| Max. lifting height                         | 12.60 m                                                  |
| Max. outreach                               | 8.65 m                                                   |
| Breakout force with bucket                  | 7400 daN                                                 |
| Weight and dimensions                       |                                                          |
| Overall length to carriage                  | l11 5.72 m                                               |
| Length to face of forks                     | l2 5.72 m                                                |
| Overall length (with forks)                 | l1 6.92 m                                                |
| Overall width                               | b1 2.28 m                                                |
| Overall height                              | h17 2.48 m                                               |
| Wheelbase                                   | y 2.80 m                                                 |
| Ground clearance                            | m4 0.42 m                                                |
| Overall cab width                           | b4 0.95 m                                                |
| Tilt-up angle                               | a4 13 °                                                  |
| Tilt-down angle                             | a5 114 °                                                 |
| External turning radius                     | Wa3 3.78 m                                               |
| External turning radius (over tyres)        | Wa1 3.78 m                                               |
| Unladen weight (with forks)                 | 9470 kg                                                  |
| Overall weight                              | 9470 kg                                                  |
| Tires type                                  | Pneumatic                                                |
| Standard tires                              | Alliance 400/80 - 24 - 162A8                             |
| Forks length / width / section              | I / e / s 1200 mm x 100 mm / 50 mm                       |
| Performances                                |                                                          |
| Lifting                                     | 10.30 s                                                  |
| Lowering                                    | 9.60 s                                                   |
| Extension                                   | 14.70 s                                                  |
| Retraction                                  | 9.90 s                                                   |
| Crowd                                       | 3.20 s                                                   |
| Dump                                        | 3.80 s                                                   |
| Engine                                      |                                                          |
| Engine brand                                | Deutz                                                    |
| Engine norm                                 | Stage V                                                  |
| Engine model                                | TCD 3.6L                                                 |
| Number of cylinders / Capacity of cylinders | 4 - 3621 cm³                                             |
| .C. Engine power rating - Power             | 100 Hp / 74.40 kW                                        |
| Max. torque / Engine rotation               | 410 Nm @ 1600 pm                                         |
| Drawbar pull (Laden)                        | 9700 daN                                                 |
| Electric circuit                            |                                                          |
| 12V Battery capacity                        | 110 Ah                                                   |
| Transmission                                |                                                          |
| ransmission type                            | Torque converter                                         |
| Number of gears (forward / reverse)         | 2/2                                                      |
| Max. travel speed                           | 24.90 km/h                                               |
| Parking brake                               | Mechanical foot-operated parking brake                   |
| Service brake                               | Hydraulic servo brake                                    |
| lydraulics                                  | - Tydiadilo Sello Billio                                 |
| lydraulic pump type                         | Axial piston                                             |
| Hydraulic Pressure                          | 260 bar                                                  |
| Tank capacities                             |                                                          |
| ingine oil                                  | 8.50                                                     |
| lydraulic oil                               | 153 l                                                    |
| uel tank                                    | 137 I                                                    |
| loise and vibration                         |                                                          |
| loise at driving position (LpA)             | 77 dB                                                    |
| loise to environment (LwA)                  | 104 dB                                                   |
| fibration on hands/arms                     | < 2.50 m/s <sup>2</sup>                                  |
| Miscellaneous                               | × 2.50 III/S*                                            |
| Steering wheels (front / rear)              | 2/2                                                      |
| Orive wheels (front / rear)                 | 2/2                                                      |
| Safety / Safety cab homologation            | Standard EN 15000 / ROPS - FOPS level 2 ca               |
| Juliety / Juliety Gab Hottlotogation        | Statiualu Liv 13000 / NOFS - FUFS level 2 Ca             |

## MT 1335 100D ST5 - Dimensional drawing