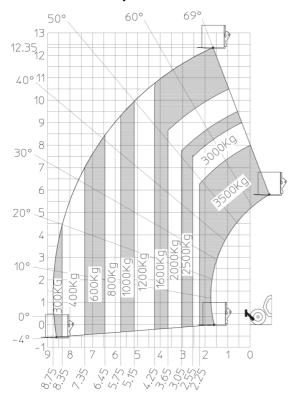

|
| fibration on hands/arms                     | < 2.50 m/s <sup>2</sup>                                  |
| Miscellaneous                               | × 2.50 III/S*                                            |
| Steering wheels (front / rear)              | 2/2                                                      |
| Orive wheels (front / rear)                 | 2/2                                                      |
| Safety / Safety cab homologation            | Standard EN 15000 / ROPS - FOPS level 2 ca               |
| Juliety / Juliety Gab Hottlotogation        | Statiualu Liv 13000 / NOFS - FUFS level 2 Ca             |

## MT 1335 100D ST5 - Dimensional drawing







## MT 1335 100D ST5 - Load chart

## Machine on tyres with forks Metric



#### Machine on lowered stabilisers with forks Metric







#### **Head Office**

B.P. 249 - 430 rue de l'Aubinière 44150 Ancenis Cedex - France Tel: +33 (0)2 40 09 10 11 - Fax: +33 (0)2 40 09 10 97 www.manitou.com



This publication provides a description of the configuration versions and options for Manitou products, which may differ for equipment. The equipment presented in this brochure may be part of a series, as an option, or it may not be available, depending on the versions. Manitou reserves the right, at any time and without notice, to amend the specifications described and represented. The specifications provided do not bind the manufacturer. For more details, please contact your Manitou agent. This is not a contractually binding document. The presentation of the products is