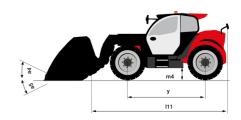

## MT 1335 100D ST5 - Load chart

## Machine on tyres with forks Metric

#### Machine on lowered stabilisers with forks Metric

# MT 1335 100D ST5

|                                             | MT 1335 100D ST5 Created on May 3, 2024 at 1:36:15 | PIVIUI |
|---------------------------------------------|----------------------------------------------------|--------|
| Capacities                                  | Metric                                             |        |
| Max. capacity                               | 3500 kg                                            |        |
| Max. lifting height                         | 12.60 m                                            |        |
| Max. outreach                               | 8.65 m                                             |        |
| Breakout force with bucket                  | 7400 daN                                           |        |
| Weight and dimensions                       |                                                    |        |
| Overall length to carriage                  | l11 5.72 m                                         |        |
| Length to face of forks                     | l2 5.72 m                                          |        |
| Overall length (with forks)                 | l1 6.92 m                                          |        |
| Overall width                               | b1 2.28 m                                          |        |
| Overall height                              | h17 2.48 m                                         |        |
| Wheelbase                                   | y 2.80 m                                           |        |
| Ground clearance                            | m4 0.42 m                                          |        |
| Overall cab width                           | b4 0.95 m                                          |        |
| Tilt-up angle                               | a4 13 °                                            |        |
| Tilt-down angle                             | a5 114°                                            |        |
| External turning radius                     | Wa3 3.78 m                                         |        |
| External turning radius (over tyres)        | Wa1 3.78 m                                         |        |
| Unladen weight (with forks)                 | 9470 kg                                            |        |
| Overall weight                              | 9470 kg                                            |        |
| Tires type                                  | Pneumatic                                          |        |
| Standard tires                              | Alliance 400/80 - 24 - 162A8                       |        |
| Forks length / width / section              | I / e / s 1200 mm x 100 mm / 50 mm                 |        |
| Performances                                |                                                    |        |
| Lifting                                     | 10.30 s                                            |        |
| Lowering                                    | 9.60 s                                             |        |
| Extension                                   | 14.70 s                                            |        |
| Retraction                                  | 9.90 s                                             |        |
| Crowd                                       | 3.20 s                                             |        |
| Dump                                        | 3.80 s                                             |        |
| Engine                                      |                                                    |        |
| Engine brand                                | Deutz                                              |        |
| Engine norm                                 | Stage V                                            |        |
| Engine model                                | TCD 3.6L                                           |        |
| Number of cylinders / Capacity of cylinders | 4 - 3621 cm³                                       |        |
| I.C. Engine power rating - Power            | 100 Hp / 74.40 kW                                  |        |
| Max. torque / Engine rotation               | 410 Nm @ 1600 rpm                                  |        |
| Drawbar pull (Laden)                        | 9700 daN                                           |        |
| Electric circuit                            |                                                    |        |
| 12V Battery capacity                        | 110 Ah                                             |        |
| Transmission                                |                                                    |        |
| Transmission type                           | Torque converter                                   |        |
| Number of gears (forward / reverse)         | 2/2                                                |        |
| Max. travel speed                           | 24.90 km/h                                         |        |
| Parking brake                               | Mechanical foot-operated parking br                | ake    |
| Service brake                               | Hydraulic servo brake                              |        |
| Hydraulics                                  | Tyddain Celfo bluke                                |        |
| Hydraulic pump type                         | Axial piston                                       |        |
| Hydraulic Pressure                          | 260 bar                                            |        |
| Tank capacities                             |                                                    |        |
| Engine oil                                  | 8.50                                               |        |
| Hydraulic oil                               | 153 I                                              |        |
| Fuel tank                                   | 137                                                |        |
| Noise and vibration                         | 1071                                               |        |
| Noise at driving position (LpA)             | 77 dB                                              |        |
| Noise to environment (LwA)                  | 104 dB                                             |        |
| Vibration on hands/arms                     | < 2.50 m/s²                                        |        |
| Miscellaneous                               | ~ 2.00 III/8                                       |        |
| Steering wheels (front / rear)              | 2/2                                                |        |
| Drive wheels (front / rear)                 | 2/2                                                |        |
| Safety / Safety cab homologation            | Standard EN 15000 / ROPS - FOPS level              | 2 cah  |
| Controls                                    | JSM                                                | 2 000  |
| Outilions                                   | JOIN                                               |        |