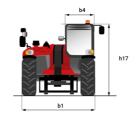

## MT 1335 100D ST5 - Dimensional drawing

# MT 1335 100D ST5

|                                             | MT 1335 100D ST5 Created on May 3, 2024 at 1:36:15 | PIVIUI |
|---------------------------------------------|----------------------------------------------------|--------|
| Capacities                                  | Metric                                             |        |
| Max. capacity                               | 3500 kg                                            |        |
| Max. lifting height                         | 12.60 m                                            |        |
| Max. outreach                               | 8.65 m                                             |        |
| Breakout force with bucket                  | 7400 daN                                           |        |
| Weight and dimensions                       |                                                    |        |
| Overall length to carriage                  | l11 5.72 m                                         |        |
| Length to face of forks                     | l2 5.72 m                                          |        |
| Overall length (with forks)                 | l1 6.92 m                                          |        |
| Overall width                               | b1 2.28 m                                          |        |
| Overall height                              | h17 2.48 m                                         |        |
| Wheelbase                                   | y 2.80 m                                           |        |
| Ground clearance                            | m4 0.42 m                                          |        |
| Overall cab width                           | b4 0.95 m                                          |        |
| Tilt-up angle                               | a4 13 °                                            |        |
| Tilt-down angle                             | a5 114°                                            |        |
| External turning radius                     | Wa3 3.78 m                                         |        |
| External turning radius (over tyres)        | Wa1 3.78 m                                         |        |
| Unladen weight (with forks)                 | 9470 kg                                            |        |
| Overall weight                              | 9470 kg                                            |        |
| Tires type                                  | Pneumatic                                          |        |
| Standard tires                              | Alliance 400/80 - 24 - 162A8                       |        |
| Forks length / width / section              | I / e / s 1200 mm x 100 mm / 50 mm                 |        |
| Performances                                |                                                    |        |
| Lifting                                     | 10.30 s                                            |        |
| Lowering                                    | 9.60 s                                             |        |
| Extension                                   | 14.70 s                                            |        |
| Retraction                                  | 9.90 s                                             |        |
| Crowd                                       | 3.20 s                                             |        |
| Dump                                        | 3.80 s                                             |        |
| Engine                                      |                                                    |        |
| Engine brand                                | Deutz                                              |        |
| Engine norm                                 | Stage V                                            |        |
| Engine model                                | TCD 3.6L                                           |        |
| Number of cylinders / Capacity of cylinders | 4 - 3621 cm³                                       |        |
| I.C. Engine power rating - Power            | 100 Hp / 74.40 kW                                  |        |
| Max. torque / Engine rotation               | 410 Nm @ 1600 rpm                                  |        |
| Drawbar pull (Laden)                        | 9700 daN                                           |        |
| Electric circuit                            |                                                    |        |
| 12V Battery capacity                        | 110 Ah                                             |        |
| Transmission                                |                                                    |        |
| Transmission type                           | Torque converter                                   |        |
| Number of gears (forward / reverse)         | 2/2                                                |        |
| Max. travel speed                           | 24.90 km/h                                         |        |
| Parking brake                               | Mechanical foot-operated parking br                | ake    |
| Service brake                               | Hydraulic servo brake                              |        |
| Hydraulics                                  | Tyddain Celfo bluke                                |        |
| Hydraulic pump type                         | Axial piston                                       |        |
| Hydraulic Pressure                          | 260 bar                                            |        |
| Tank capacities                             |                                                    |        |
| Engine oil                                  | 8.50                                               |        |
| Hydraulic oil                               | 153 I                                              |        |
| Fuel tank                                   | 137                                                |        |
| Noise and vibration                         | 1071                                               |        |
| Noise at driving position (LpA)             | 77 dB                                              |        |
| Noise to environment (LwA)                  | 104 dB                                             |        |
| Vibration on hands/arms                     | < 2.50 m/s²                                        |        |
| Miscellaneous                               | ~ 2.00 III/8                                       |        |
| Steering wheels (front / rear)              | 2/2                                                |        |
| Drive wheels (front / rear)                 | 2/2                                                |        |
| Safety / Safety cab homologation            | Standard EN 15000 / ROPS - FOPS level              | 2 cah  |
| Controls                                    | JSM                                                | 2 000  |
| Outilions                                   | JOIN                                               |        |