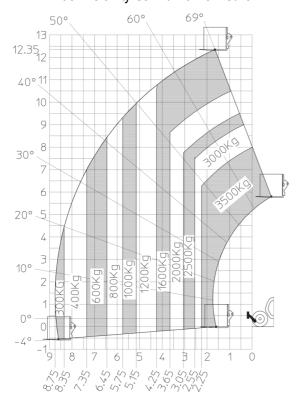

|        |
| Miscellaneous                               | ~ 2.00 III/8                                       |        |
| Steering wheels (front / rear)              | 2/2                                                |        |
| Drive wheels (front / rear)                 | 2/2                                                |        |
| Safety / Safety cab homologation            | Standard EN 15000 / ROPS - FOPS level              | 2 cah  |
| Controls                                    | JSM                                                | 2 000  |
| Outilions                                   | JOIN                                               |        |

## MT 1335 100D ST5 - Dimensional drawing







## MT 1335 100D ST5 - Load chart

## Machine on tyres with forks Metric



#### Machine on lowered stabilisers with forks Metric







#### **Head Office**

B.P. 249 - 430 rue de l'Aubinière 44150 Ancenis Cedex - France Tel: +33 (0)2 40 09 10 11 - Fax: +33 (0)2 40 09 10 97 www.manitou.com



This publication provides a description of the configuration versions and options for Manitou products, which may differ for equipment. The equipment presented in this brochure may be part of a series, as an option, or it may not be available, depending on the versions. Manitou reserves the right, at any time and without notice, to amend the specifications described and represented. The specifications provided do not bind the manufacturer. For more details, please contact your Manitou agent. This is not a contractually binding document. The presentation of the products is