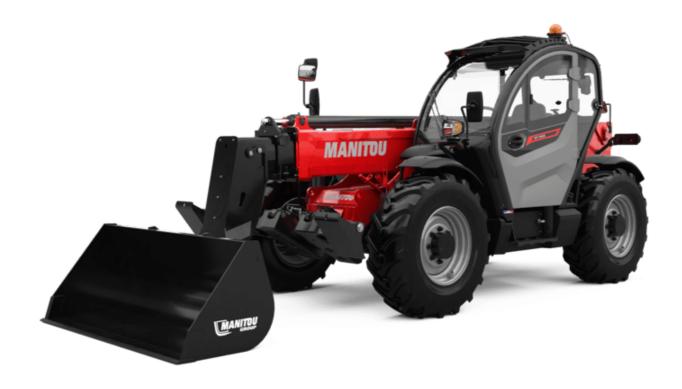

# MT 1335 100D ST5

|                                             | MT 1335 100D ST5 Created on May 3, 2024 at 1:36:15 | PIVIUI |
|---------------------------------------------|----------------------------------------------------|--------|
| Capacities                                  | Metric                                             |        |
| Max. capacity                               | 3500 kg                                            |        |
| Max. lifting height                         | 12.60 m                                            |        |
| Max. outreach                               | 8.65 m                                             |        |
| Breakout force with bucket                  | 7400 daN                                           |        |
| Weight and dimensions                       |                                                    |        |
| Overall length to carriage                  | l11 5.72 m                                         |        |
| Length to face of forks                     | l2 5.72 m                                          |        |
| Overall length (with forks)                 | l1 6.92 m                                          |        |
| Overall width                               | b1 2.28 m                                          |        |
| Overall height                              | h17 2.48 m                                         |        |
| Wheelbase                                   | y 2.80 m                                           |        |
| Ground clearance                            | m4 0.42 m                                          |        |
| Overall cab width                           | b4 0.95 m                                          |        |
| Tilt-up angle                               | a4 13 °                                            |        |
| Tilt-down angle                             | a5 114°                                            |        |
| External turning radius                     | Wa3 3.78 m                                         |        |
| External turning radius (over tyres)        | Wa1 3.78 m                                         |        |
| Unladen weight (with forks)                 | 9470 kg                                            |        |
| Overall weight                              | 9470 kg                                            |        |
| Tires type                                  | Pneumatic                                          |        |
| Standard tires                              | Alliance 400/80 - 24 - 162A8                       |        |
| Forks length / width / section              | I / e / s 1200 mm x 100 mm / 50 mm                 |        |
| Performances                                |                                                    |        |
| Lifting                                     | 10.30 s                                            |        |
| Lowering                                    | 9.60 s                                             |        |
| Extension                                   | 14.70 s                                            |        |
| Retraction                                  | 9.90 s                                             |        |
| Crowd                                       | 3.20 s                                             |        |
| Dump                                        | 3.80 s                                             |        |
| Engine                                      |                                                    |        |
| Engine brand                                | Deutz                                              |        |
| Engine norm                                 | Stage V                                            |        |
| Engine model                                | TCD 3.6L                                           |        |
| Number of cylinders / Capacity of cylinders | 4 - 3621 cm³                                       |        |
| I.C. Engine power rating - Power            | 100 Hp / 74.40 kW                                  |        |
| Max. torque / Engine rotation               | 410 Nm @ 1600 rpm                                  |        |
| Drawbar pull (Laden)                        | 9700 daN                                           |        |
| Electric circuit                            |                                                    |        |
| 12V Battery capacity                        | 110 Ah                                             |        |
| Transmission                                |                                                    |        |
| Transmission type                           | Torque converter                                   |        |
| Number of gears (forward / reverse)         | 2/2                                                |        |
| Max. travel speed                           | 24.90 km/h                                         |        |
| Parking brake                               | Mechanical foot-operated parking br                | ake    |
| Service brake                               | Hydraulic servo brake                              |        |
| Hydraulics                                  | Tyddain Celfo bluke                                |        |
| Hydraulic pump type                         | Axial piston                                       |        |
| Hydraulic Pressure                          | 260 bar                                            |        |
| Tank capacities                             |                                                    |        |
| Engine oil                                  | 8.50                                               |        |
| Hydraulic oil                               | 153 I                                              |        |
| Fuel tank                                   | 137                                                |        |
| Noise and vibration                         | 1071                                               |        |
| Noise at driving position (LpA)             | 77 dB                                              |        |
| Noise to environment (LwA)                  | 104 dB                                             |        |
| Vibration on hands/arms                     | < 2.50 m/s²                                        |        |
| Miscellaneous                               | ~ 2.00 III/8                                       |        |
| Steering wheels (front / rear)              | 2/2                                                |        |
| Drive wheels (front / rear)                 | 2/2                                                |        |
| Safety / Safety cab homologation            | Standard EN 15000 / ROPS - FOPS level              | 2 cah  |
| Controls                                    | JSM                                                | 2 000  |
| Outilions                                   | JOIN                                               |        |