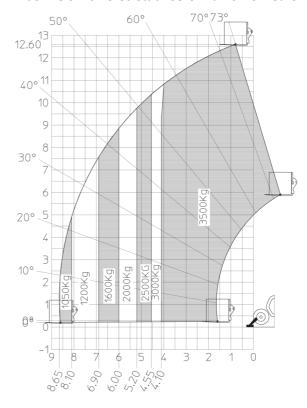

| ~ 2.00 III/8                                       |        |
| Steering wheels (front / rear)              | 2/2                                                |        |
| Drive wheels (front / rear)                 | 2/2                                                |        |
| Safety / Safety cab homologation            | Standard EN 15000 / ROPS - FOPS level              | 2 cah  |
| Controls                                    | JSM                                                | 2 000  |
| Outilions                                   | JOIN                                               |        |

## MT 1335 100D ST5 - Dimensional drawing







## MT 1335 100D ST5 - Load chart

## Machine on tyres with forks Metric



#### Machine on lowered stabilisers with forks Metric







#### **Head Office**

B.P. 249 - 430 rue de l'Aubinière 44150 Ancenis Cedex - France Tel: +33 (0)2 40 09 10 11 - Fax: +33 (0)2 40 09 10 97 www.manitou.com



This publication provides a description of the configuration versions and options for Manitou products, which may differ for equipment. The equipment presented in this brochure may be part of a series, as an option, or it may not be available, depending on the versions. Manitou reserves the right, at any time and without notice, to amend the specifications described and represented. The specifications provided do not bind the manufacturer. For more details, please contact your Manitou agent. This is not a contractually binding document. The presentation of the products is not contractually binding. List of specifications non-exh