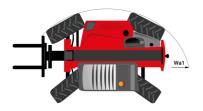

## MT 1335 100D ST5 - Dimensional drawing

# MT 1335 100D ST5

|                                             | MT 1335 100D ST5 Created on May 3, 2024 at 1:36:15 | PIVIUI |
|---------------------------------------------|----------------------------------------------------|--------|
| Capacities                                  | Metric                                             |        |
| Max. capacity                               | 3500 kg                                            |        |
| Max. lifting height                         | 12.60 m                                            |        |
| Max. outreach                               | 8.65 m                                             |        |
| Breakout force with bucket                  | 7400 daN                                           |        |
| Weight and dimensions                       |                                                    |        |
| Overall length to carriage                  | l11 5.72 m                                         |        |
| Length to face of forks                     | l2 5.72 m                                          |        |
| Overall length (with forks)                 | l1 6.92 m                                          |        |
| Overall width                               | b1 2.28 m                                          |        |
| Overall height                              | h17 2.48 m                                         |        |
| Wheelbase                                   | y 2.80 m                                           |        |
| Ground clearance                            | m4 0.42 m                                          |        |
| Overall cab width                           | b4 0.95 m                                          |        |
| Tilt-up angle                               | a4 13 °                                            |        |
| Tilt-down angle                             | a5 114°                                            |        |
| External turning radius                     | Wa3 3.78 m                                         |        |
| External turning radius (over tyres)        | Wa1 3.78 m                                         |        |
| Unladen weight (with forks)                 | 9470 kg                                            |        |
| Overall weight                              | 9470 kg                                            |        |
| Tires type                                  | Pneumatic                                          |        |
| Standard tires                              | Alliance 400/80 - 24 - 162A8                       |        |
| Forks length / width / section              | I / e / s 1200 mm x 100 mm / 50 mm                 |        |
| Performances                                |                                                    |        |
| Lifting                                     | 10.30 s                                            |        |
| Lowering                                    | 9.60 s                                             |        |
| Extension                                   | 14.70 s                                            |        |
| Retraction                                  | 9.90 s                                             |        |
| Crowd                                       | 3.20 s                                             |        |
| Dump                                        | 3.80 s                                             |        |
| Engine                                      |                                                    |        |
| Engine brand                                | Deutz                                              |        |
| Engine norm                                 | Stage V                                            |        |
| Engine model                                | TCD 3.6L                                           |        |
| Number of cylinders / Capacity of cylinders | 4 - 3621 cm³                                       |        |
| I.C. Engine power rating - Power            | 100 Hp / 74.40 kW                                  |        |
| Max. torque / Engine rotation               | 410 Nm @ 1600 rpm                                  |        |
| Drawbar pull (Laden)                        | 9700 daN                                           |        |
| Electric circuit                            |                                                    |        |
| 12V Battery capacity                        | 110 Ah                                             |        |
| Transmission                                |                                                    |        |
| Transmission type                           | Torque converter                                   |        |
| Number of gears (forward / reverse)         | 2/2                                                |        |
| Max. travel speed                           | 24.90 km/h                                         |        |
| Parking brake                               | Mechanical foot-operated parking br                | ake    |
| Service brake                               | Hydraulic servo brake                              |        |
| Hydraulics                                  | Tyddain Celfo bluke                                |        |
| Hydraulic pump type                         | Axial piston                                       |        |
| Hydraulic Pressure                          | 260 bar                                            |        |
| Tank capacities                             |                                                    |        |
| Engine oil                                  | 8.50                                               |        |
| Hydraulic oil                               | 153 I                                              |        |
| Fuel tank                                   | 137                                                |        |
| Noise and vibration                         | 1071                                               |        |
| Noise at driving position (LpA)             | 77 dB                                              |        |
| Noise to environment (LwA)                  | 104 dB                                             |        |
| Vibration on hands/arms                     | < 2.50 m/s²                                        |        |
| Miscellaneous                               | ~ 2.00 III/8                                       |        |
| Steering wheels (front / rear)              | 2/2                                                |        |
| Drive wheels (front / rear)                 | 2/2                                                |        |
| Safety / Safety cab homologation            | Standard EN 15000 / ROPS - FOPS level              | 2 cah  |
| Controls                                    | JSM                                                | 2 000  |
| Outilions                                   | JOIN                                               |        |