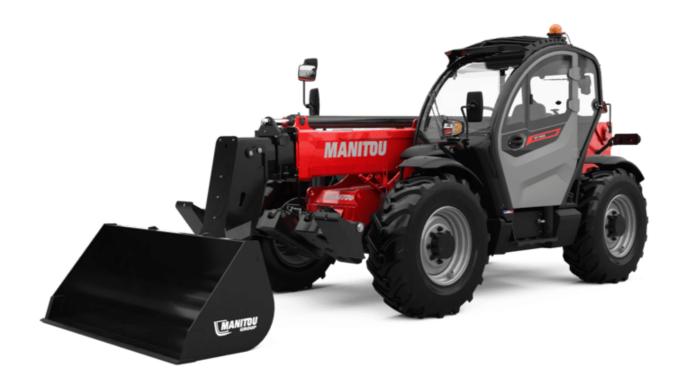

# MT 1335 100D ST5

|                                                                 | MT 1335 100D ST5 Created on 01 May 2024 at 14:49:19 |
|-----------------------------------------------------------------|-----------------------------------------------------|
| Capacities                                                      | Metric                                              |
| Max. capacity                                                   | 3500 kg                                             |
| Max. lifting height                                             | 12.60 m                                             |
| Max. outreach                                                   | 8.65 m                                              |
| Breakout force with bucket                                      | 7400 daN                                            |
| Weight and dimensions                                           | 7,100 dati                                          |
| Overall length to carriage                                      | l11 5.72 m                                          |
| Length to face of forks                                         | 12 5.72 m                                           |
| Overall length (with forks)                                     | 12 3.72 m<br>11 6.92 m                              |
| Overall width                                                   | b1 2.28 m                                           |
|                                                                 |                                                     |
| Overall height                                                  | h17 2.48 m                                          |
| Wheelbase                                                       | y 2.80 m                                            |
| Ground clearance                                                | m4 0.42 m                                           |
| Overall cab width                                               | b4 0.95 m                                           |
| Tilt-up angle                                                   | a4 13°                                              |
| Tilt-down angle                                                 | a5 114°                                             |
| External turning radius                                         | Wa3 3.78 m                                          |
| External turning radius (over tyres)                            | Wa1 3.78 m                                          |
| Unladen weight (with forks)                                     | 9470 kg                                             |
| Overall weight                                                  | 9470 kg                                             |
| Tires type                                                      | Pneumatic                                           |
| Standard tires                                                  | Alliance 400/80 - 24 - 162A8                        |
| Forks length / width / section                                  | I / e / s 1200 mm x 100 mm / 50 mm                  |
| Performances                                                    | 1,0,0                                               |
| Lifting                                                         | 10.30 s                                             |
|                                                                 |                                                     |
| Lowering                                                        | 9.60 s                                              |
| Extension                                                       | 14.70 s                                             |
| Retraction                                                      | 9.90 s                                              |
| Crowd                                                           | 3.20 s                                              |
| Dump                                                            | 3.80 s                                              |
| Engine                                                          |                                                     |
| Engine brand                                                    | Deutz                                               |
| Engine norm                                                     | Stage V                                             |
| Engine model                                                    | TCD 3.6L                                            |
| Number of cylinders / Capacity of cylinders                     | 4 - 3621 cm³                                        |
| I.C. Engine power rating - Power                                | 100 Hp / 74.40 kW                                   |
| Max. torque / Engine rotation                                   | 410 Nm @ 1600 rpm                                   |
| Drawbar pull (Laden)                                            | 9700 daN                                            |
| Electric circuit                                                |                                                     |
| 12V Battery capacity                                            | 110 Ah                                              |
| Transmission                                                    |                                                     |
| Transmission type                                               | Torque converter                                    |
| Number of gears (forward / reverse)                             | 2 / 2                                               |
| Max. travel speed                                               | 24.90 km/h                                          |
|                                                                 |                                                     |
| Parking brake                                                   | Mechanical foot-operated parking brake              |
| Service brake                                                   | Hydraulic servo brake                               |
| Hydraulics                                                      |                                                     |
| Hydraulic pump type                                             | Axial piston                                        |
| Hydraulic Pressure                                              | 260 bar                                             |
| Fank capacities                                                 |                                                     |
| Engine oil                                                      | 8.50 I                                              |
| Hydraulic oil                                                   | 153 I                                               |
| Fuel tank                                                       | 137 l                                               |
| Noise and vibration                                             |                                                     |
| Noise at driving position (LpA)                                 | 77 dB                                               |
| Noise to environment (LwA)                                      | 104 dB                                              |
| /ibration on hands/arms                                         | < 2.50 m/s <sup>2</sup>                             |
| Miscellaneous                                                   | · 2.00 m/o                                          |
| Steering wheels (front / rear)                                  | 2/2                                                 |
|                                                                 | 2/2                                                 |
| Drive wheels (front / rear)<br>Safety / Safety cab homologation | Standard EN 15000 / ROPS - FOPS level 2 cab         |
| odiety / odiety Cab Homologation                                | STANDARD EN LOUDL / RUPS - EUPS JEVEL 2 CAN         |