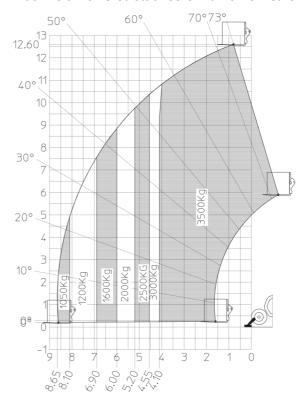

## MT 1335 100D ST5 - Load chart

#### Machine on lowered stabilisers with forks Metric