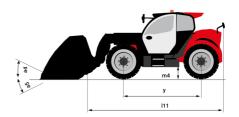

## MT 1335 100D ST5 - Dimensional drawing

# MT 1335 100D ST5

|                                                                 | MT 1335 100D ST5 Created on 01 May 2024 at 14:49:19 |
|-----------------------------------------------------------------|-----------------------------------------------------|
| Capacities                                                      | Metric                                              |
| Max. capacity                                                   | 3500 kg                                             |
| Max. lifting height                                             | 12.60 m                                             |
| Max. outreach                                                   | 8.65 m                                              |
| Breakout force with bucket                                      | 7400 daN                                            |
| Weight and dimensions                                           | 7,100 dati                                          |
| Overall length to carriage                                      | l11 5.72 m                                          |
| Length to face of forks                                         | 12 5.72 m                                           |
| Overall length (with forks)                                     | 12 3.72 m<br>11 6.92 m                              |
| Overall width                                                   | b1 2.28 m                                           |
|                                                                 |                                                     |
| Overall height                                                  | h17 2.48 m                                          |
| Wheelbase                                                       | y 2.80 m                                            |
| Ground clearance                                                | m4 0.42 m                                           |
| Overall cab width                                               | b4 0.95 m                                           |
| Tilt-up angle                                                   | a4 13°                                              |
| Tilt-down angle                                                 | a5 114°                                             |
| External turning radius                                         | Wa3 3.78 m                                          |
| External turning radius (over tyres)                            | Wa1 3.78 m                                          |
| Unladen weight (with forks)                                     | 9470 kg                                             |
| Overall weight                                                  | 9470 kg                                             |
| Tires type                                                      | Pneumatic                                           |
| Standard tires                                                  | Alliance 400/80 - 24 - 162A8                        |
| Forks length / width / section                                  | I / e / s 1200 mm x 100 mm / 50 mm                  |
| Performances                                                    | 1,0,0                                               |
| Lifting                                                         | 10.30 s                                             |
|                                                                 |                                                     |
| Lowering                                                        | 9.60 s                                              |
| Extension                                                       | 14.70 s                                             |
| Retraction                                                      | 9.90 s                                              |
| Crowd                                                           | 3.20 s                                              |
| Dump                                                            | 3.80 s                                              |
| Engine                                                          |                                                     |
| Engine brand                                                    | Deutz                                               |
| Engine norm                                                     | Stage V                                             |
| Engine model                                                    | TCD 3.6L                                            |
| Number of cylinders / Capacity of cylinders                     | 4 - 3621 cm³                                        |
| I.C. Engine power rating - Power                                | 100 Hp / 74.40 kW                                   |
| Max. torque / Engine rotation                                   | 410 Nm @ 1600 rpm                                   |
| Drawbar pull (Laden)                                            | 9700 daN                                            |
| Electric circuit                                                |                                                     |
| 12V Battery capacity                                            | 110 Ah                                              |
| Transmission                                                    |                                                     |
| Transmission type                                               | Torque converter                                    |
| Number of gears (forward / reverse)                             | 2 / 2                                               |
| Max. travel speed                                               | 24.90 km/h                                          |
|                                                                 |                                                     |
| Parking brake                                                   | Mechanical foot-operated parking brake              |
| Service brake                                                   | Hydraulic servo brake                               |
| Hydraulics                                                      |                                                     |
| Hydraulic pump type                                             | Axial piston                                        |
| Hydraulic Pressure                                              | 260 bar                                             |
| Fank capacities                                                 |                                                     |
| Engine oil                                                      | 8.50 I                                              |
| Hydraulic oil                                                   | 153 I                                               |
| Fuel tank                                                       | 137 l                                               |
| Noise and vibration                                             |                                                     |
| Noise at driving position (LpA)                                 | 77 dB                                               |
| Noise to environment (LwA)                                      | 104 dB                                              |
| /ibration on hands/arms                                         | < 2.50 m/s <sup>2</sup>                             |
| Miscellaneous                                                   | · 2.00 m/o                                          |
| Steering wheels (front / rear)                                  | 2/2                                                 |
|                                                                 | 2/2                                                 |
| Drive wheels (front / rear)<br>Safety / Safety cab homologation | Standard EN 15000 / ROPS - FOPS level 2 cab         |
| odiety / odiety Cab Homologation                                | STANDARD EN LOUDL / RUPS - EUPS JEVEL 2 CAN         |