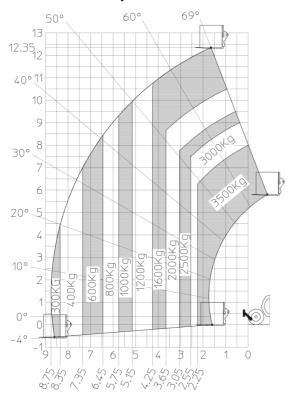

| < 2.50 m/s <sup>2</sup>                             |
| Miscellaneous                                                   | · 2.00 m/o                                          |
| Steering wheels (front / rear)                                  | 2/2                                                 |
|                                                                 | 2/2                                                 |
| Drive wheels (front / rear)<br>Safety / Safety cab homologation | Standard EN 15000 / ROPS - FOPS level 2 cab         |
| odiety / odiety Cab Homologation                                | STANDARD EN LOUDL / RUPS - EUPS JEVEL 2 CAN         |

## MT 1335 100D ST5 - Dimensional drawing







## MT 1335 100D ST5 - Load chart

## Machine on tyres with forks Metric



#### Machine on lowered stabilisers with forks Metric







#### **Head Office**

B.P. 249 - 430 rue de l'Aubinière 44150 Ancenis Cedex - France Tel: +33 (0)2 40 09 10 11 - Fax: +33 (0)2 40 09 10 97 www.manitou.com



This publication provides a description of the configuration versions and options for Manitou products, which may differ for equipment. The equipment presented in this brochure may be part of a series, as an option, or it may not be available, depending on the versions. Manitou reserves the right, at any time and without notice, to amend the specifications described and represented. The specifications provided do not bind the manufacturer. For more details, please contact your Manitou agent. This is not a contractually binding document. The presentation of the products is