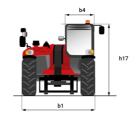

## MT 1335 100D ST5 - Dimensional drawing

# MT 1335 100D ST5

|                                                                 | MT 1335 100D ST5 Created on 01 May 2024 at 14:49:19 |
|-----------------------------------------------------------------|-----------------------------------------------------|
| Capacities                                                      | Metric                                              |
| Max. capacity                                                   | 3500 kg                                             |
| Max. lifting height                                             | 12.60 m                                             |
| Max. outreach                                                   | 8.65 m                                              |
| Breakout force with bucket                                      | 7400 daN                                            |
| Weight and dimensions                                           | 7,100 dati                                          |
| Overall length to carriage                                      | l11 5.72 m                                          |
| Length to face of forks                                         | 12 5.72 m                                           |
| Overall length (with forks)                                     | 12 3.72 m<br>11 6.92 m                              |
| Overall width                                                   | b1 2.28 m                                           |
|                                                                 |                                                     |
| Overall height                                                  | h17 2.48 m                                          |
| Wheelbase                                                       | y 2.80 m                                            |
| Ground clearance                                                | m4 0.42 m                                           |
| Overall cab width                                               | b4 0.95 m                                           |
| Tilt-up angle                                                   | a4 13°                                              |
| Tilt-down angle                                                 | a5 114°                                             |
| External turning radius                                         | Wa3 3.78 m                                          |
| External turning radius (over tyres)                            | Wa1 3.78 m                                          |
| Unladen weight (with forks)                                     | 9470 kg                                             |
| Overall weight                                                  | 9470 kg                                             |
| Tires type                                                      | Pneumatic                                           |
| Standard tires                                                  | Alliance 400/80 - 24 - 162A8                        |
| Forks length / width / section                                  | I / e / s 1200 mm x 100 mm / 50 mm                  |
| Performances                                                    | 1,0,0                                               |
| Lifting                                                         | 10.30 s                                             |
|                                                                 |                                                     |
| Lowering                                                        | 9.60 s                                              |
| Extension                                                       | 14.70 s                                             |
| Retraction                                                      | 9.90 s                                              |
| Crowd                                                           | 3.20 s                                              |
| Dump                                                            | 3.80 s                                              |
| Engine                                                          |                                                     |
| Engine brand                                                    | Deutz                                               |
| Engine norm                                                     | Stage V                                             |
| Engine model                                                    | TCD 3.6L                                            |
| Number of cylinders / Capacity of cylinders                     | 4 - 3621 cm³                                        |
| I.C. Engine power rating - Power                                | 100 Hp / 74.40 kW                                   |
| Max. torque / Engine rotation                                   | 410 Nm @ 1600 rpm                                   |
| Drawbar pull (Laden)                                            | 9700 daN                                            |
| Electric circuit                                                |                                                     |
| 12V Battery capacity                                            | 110 Ah                                              |
| Transmission                                                    |                                                     |
| Transmission type                                               | Torque converter                                    |
| Number of gears (forward / reverse)                             | 2 / 2                                               |
| Max. travel speed                                               | 24.90 km/h                                          |
|                                                                 |                                                     |
| Parking brake                                                   | Mechanical foot-operated parking brake              |
| Service brake                                                   | Hydraulic servo brake                               |
| Hydraulics                                                      |                                                     |
| Hydraulic pump type                                             | Axial piston                                        |
| Hydraulic Pressure                                              | 260 bar                                             |
| Fank capacities                                                 |                                                     |
| Engine oil                                                      | 8.50 I                                              |
| Hydraulic oil                                                   | 153 I                                               |
| Fuel tank                                                       | 137 l                                               |
| Noise and vibration                                             |                                                     |
| Noise at driving position (LpA)                                 | 77 dB                                               |
| Noise to environment (LwA)                                      | 104 dB                                              |
| /ibration on hands/arms                                         | < 2.50 m/s <sup>2</sup>                             |
| Miscellaneous                                                   | · 2.00 m/o                                          |
| Steering wheels (front / rear)                                  | 2/2                                                 |
|                                                                 | 2/2                                                 |
| Drive wheels (front / rear)<br>Safety / Safety cab homologation | Standard EN 15000 / ROPS - FOPS level 2 cab         |
| odiety / odiety Cab Homologation                                | STANDARD EN LOUDL / RUPS - EUPS JEVEL 2 CAN         |