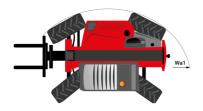

## MT 1335 100D ST5 - Dimensional drawing

# MT 1335 100D ST5

|                                                                 | MT 1335 100D ST5 Created on 01 May 2024 at 14:49:19 |
|-----------------------------------------------------------------|-----------------------------------------------------|
| Capacities                                                      | Metric                                              |
| Max. capacity                                                   | 3500 kg                                             |
| Max. lifting height                                             | 12.60 m                                             |
| Max. outreach                                                   | 8.65 m                                              |
| Breakout force with bucket                                      | 7400 daN                                            |
| Weight and dimensions                                           | 7,100 dati                                          |
| Overall length to carriage                                      | l11 5.72 m                                          |
| Length to face of forks                                         | 12 5.72 m                                           |
| Overall length (with forks)                                     | 12 3.72 m<br>11 6.92 m                              |
| Overall width                                                   | b1 2.28 m                                           |
|                                                                 |                                                     |
| Overall height                                                  | h17 2.48 m                                          |
| Wheelbase                                                       | y 2.80 m                                            |
| Ground clearance                                                | m4 0.42 m                                           |
| Overall cab width                                               | b4 0.95 m                                           |
| Tilt-up angle                                                   | a4 13°                                              |
| Tilt-down angle                                                 | a5 114°                                             |
| External turning radius                                         | Wa3 3.78 m                                          |
| External turning radius (over tyres)                            | Wa1 3.78 m                                          |
| Unladen weight (with forks)                                     | 9470 kg                                             |
| Overall weight                                                  | 9470 kg                                             |
| Tires type                                                      | Pneumatic                                           |
| Standard tires                                                  | Alliance 400/80 - 24 - 162A8                        |
| Forks length / width / section                                  | I / e / s 1200 mm x 100 mm / 50 mm                  |
| Performances                                                    | 1,0,0                                               |
| Lifting                                                         | 10.30 s                                             |
|                                                                 |                                                     |
| Lowering                                                        | 9.60 s                                              |
| Extension                                                       | 14.70 s                                             |
| Retraction                                                      | 9.90 s                                              |
| Crowd                                                           | 3.20 s                                              |
| Dump                                                            | 3.80 s                                              |
| Engine                                                          |                                                     |
| Engine brand                                                    | Deutz                                               |
| Engine norm                                                     | Stage V                                             |
| Engine model                                                    | TCD 3.6L                                            |
| Number of cylinders / Capacity of cylinders                     | 4 - 3621 cm³                                        |
| I.C. Engine power rating - Power                                | 100 Hp / 74.40 kW                                   |
| Max. torque / Engine rotation                                   | 410 Nm @ 1600 rpm                                   |
| Drawbar pull (Laden)                                            | 9700 daN                                            |
| Electric circuit                                                |                                                     |
| 12V Battery capacity                                            | 110 Ah                                              |
| Transmission                                                    |                                                     |
| Transmission type                                               | Torque converter                                    |
| Number of gears (forward / reverse)                             | 2 / 2                                               |
| Max. travel speed                                               | 24.90 km/h                                          |
|                                                                 |                                                     |
| Parking brake                                                   | Mechanical foot-operated parking brake              |
| Service brake                                                   | Hydraulic servo brake                               |
| Hydraulics                                                      |                                                     |
| Hydraulic pump type                                             | Axial piston                                        |
| Hydraulic Pressure                                              | 260 bar                                             |
| Fank capacities                                                 |                                                     |
| Engine oil                                                      | 8.50 I                                              |
| Hydraulic oil                                                   | 153 I                                               |
| Fuel tank                                                       | 137 l                                               |
| Noise and vibration                                             |                                                     |
| Noise at driving position (LpA)                                 | 77 dB                                               |
| Noise to environment (LwA)                                      | 104 dB                                              |
| /ibration on hands/arms                                         | < 2.50 m/s <sup>2</sup>                             |
| Miscellaneous                                                   | · 2.00 m/o                                          |
| Steering wheels (front / rear)                                  | 2/2                                                 |
|                                                                 | 2/2                                                 |
| Drive wheels (front / rear)<br>Safety / Safety cab homologation | Standard EN 15000 / ROPS - FOPS level 2 cab         |
| odiety / odiety Cab Homologation                                | STANDARD EN LOUDL / RUPS - EUPS JEVEL 2 CAN         |