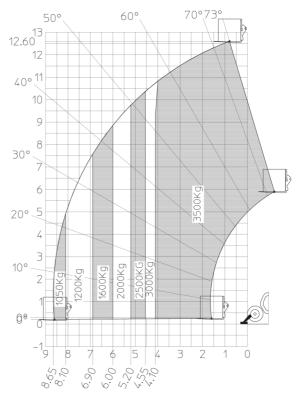

## MT 1335 100D ST5 - Dimensional drawing

MT 1335 100D ST5 - Load chart

Machine on lowered stabilisers with forks Metric

Head Office B.P. 249 - 430 rue de l'Aubinière 44150 Ancenis Cedex - France Tel: +33 (0)2 40 09 10 11 - Fax: +33 (0)2 40 09 10 97 www.manitou.com