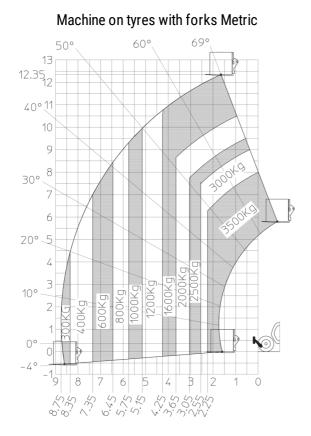

## MT 1335 100D ST5

|                                             | <b>MT 1335 100D ST5</b> Created on May 2, 2024 at 10:59:49 AM |
|---------------------------------------------|---------------------------------------------------------------|
| Capacities                                  | Metric                                                        |
| Max. capacity                               | 3500 kg                                                       |
| Max. lifting height                         | 12.60 m                                                       |
| Max. outreach                               | 8.65 m                                                        |
| Breakout force with bucket                  | 7400 daN                                                      |
| Weight and dimensions                       |                                                               |
| Overall length to carriage                  | l11 5.72 m                                                    |
| Length to face of forks                     | l2 5.72 m                                                     |
| Overall length (with forks)                 | l1 6.92 m                                                     |
| Overall width                               | b1 2.28 m                                                     |
| Overall height                              | h17 2.48 m                                                    |
| Wheelbase                                   | y 2.80 m                                                      |
| Ground clearance                            | m4 0.42 m                                                     |
| Overall cab width                           | b4 0.95 m                                                     |
| Tilt-up angle                               | a4 13 °                                                       |
| Tilt-down angle                             | a5 114 °                                                      |
| External turning radius                     | Wa3 3.78 m                                                    |
| External turning radius (over tyres)        | Wa1 3.78 m                                                    |
| Unladen weight (with forks)                 | 9470 kg                                                       |
| Overall weight                              | 9470 kg                                                       |
| Tires type                                  | Pneumatic                                                     |
| Standard tires                              | Alliance 400/80 - 24 - 162A8                                  |
| Forks length / width / section              | l / e / s 1200 mm x 100 mm / 50 mm                            |
| Performances                                |                                                               |
| Lifting                                     | 10.30 s                                                       |
| Lowering                                    | 9.60 s                                                        |
| Extension                                   | 14.70 s                                                       |
| Retraction                                  | 9.90 s                                                        |
| Crowd                                       | 3.20 s                                                        |
| Dump                                        | 3.80 s                                                        |
| Engine                                      |                                                               |
| Engine brand                                | Deutz                                                         |
| Engine norm                                 | Stage V                                                       |
| Engine model                                | TCD 3.6L                                                      |
| Number of cylinders / Capacity of cylinders | 4 - 3621 cm³                                                  |
| I.C. Engine power rating - Power            | 100 Hp / 74.40 kW                                             |
| Max. torque / Engine rotation               | 410 Nm @ 1600 rpm                                             |
| Drawbar pull (Laden)                        | 9700 daN                                                      |
| Electric circuit                            |                                                               |
| 12V Battery capacity                        | 110 Ah                                                        |
| Transmission                                |                                                               |
| Transmission type                           | Torque converter                                              |
| Number of gears (forward / reverse)         | 2/2                                                           |
| Max. travel speed                           | 24.90 km/h                                                    |
| Parking brake                               | Mechanical foot-operated parking brake                        |
| Service brake                               | Hydraulic servo brake                                         |
| Hydraulics                                  |                                                               |
| Hydraulic pump type                         | Axial piston                                                  |
| Hydraulic Pressure                          | 260 bar                                                       |
| Tank capacities                             |                                                               |
| Engine oil                                  | 8.50                                                          |
| Hydraulic oil                               | 153                                                           |
| Fuel tank                                   | 137 1                                                         |
| Noise and vibration                         |                                                               |
| Noise at driving position (LpA)             | 77 dB                                                         |
| Noise to environment (LWA)                  | 104 dB                                                        |
| Vibration on hands/arms                     | < 2.50 m/s <sup>2</sup>                                       |
| Miscellaneous                               | · 2.00 m/3                                                    |
| Steering wheels (front / rear)              | 2/2                                                           |
| Drive wheels (front / rear)                 | 2/2                                                           |
| Safety / Safety cab homologation            | Standard EN 15000 / ROPS - FOPS level 2 ca                    |
| Controls                                    | JSM                                                           |
|                                             | JOW                                                           |