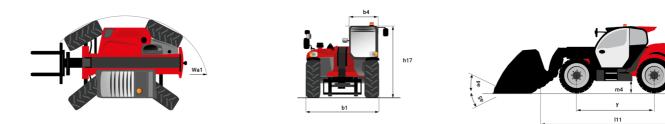

## MT 1335 100D ST5 - Dimensional drawing

MT 1335 100D ST5 - Load chart

Machine on lowered stabilisers with forks Metric

Head Office B.P. 249 - 430 rue de l'Aubinière 44150 Ancenis Cedex - France Tel: +33 (0)2 40 09 10 11 - Fax: +33 (0)2 40 09 10 97 www.manitou.com