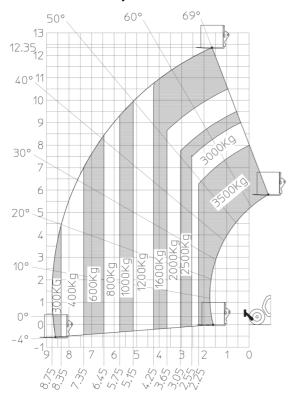

A)                                   | 104 dB                                             |
| bration on hands/arms                                       | < 2.50 m/s <sup>2</sup>                            |
| liscellaneous                                               |                                                    |
|                                                             | 2 / 2                                              |
|                                                             |                                                    |
| teering wheels (front / rear)<br>rive wheels (front / rear) | 2/2                                                |

## MT 1335 100D ST5 - Dimensional drawing







## MT 1335 100D ST5 - Load chart

## Machine on tyres with forks Metric



#### Machine on lowered stabilisers with forks Metric







#### **Head Office**

B.P. 249 - 430 rue de l'Aubinière 44150 Ancenis Cedex - France Tel: +33 (0)2 40 09 10 11 - Fax: +33 (0)2 40 09 10 97 www.manitou.com



This publication provides a description of the configuration versions and options for Manitou products, which may differ for equipment. The equipment presented in this brochure may be part of a series, as an option, or it may not be available, depending on the versions. Manitou reserves the right, at any time and without notice, to amend the specifications described and represented. The specifications provided do not bind the manufacturer. For more details, please contact your Manitou agent. This is not a contractually binding document. The presentation of the products is