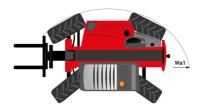

# MT 1335 100D ST5

|                                                             | MT 1335 100D ST5 Created on 3 May 2024 at 22:29:43 |
|-------------------------------------------------------------|----------------------------------------------------|
| Capacities                                                  | Metric                                             |
| Max. capacity                                               | 3500 kg                                            |
| Max. lifting height                                         | 12.60 m                                            |
| Max. outreach                                               | 8.65 m                                             |
| reakout force with bucket                                   | 7400 daN                                           |
| Veight and dimensions                                       | 7,100 dati                                         |
| verall length to carriage                                   | I11 5.72 m                                         |
| ength to face of forks                                      | 12 5.72 m                                          |
| -                                                           | 12 3.72 III 6.92 m                                 |
| verall length (with forks)                                  |                                                    |
| verall width                                                |                                                    |
| verall height                                               | h17 2.48 m                                         |
| heelbase                                                    | y 2.80 m                                           |
| round clearance                                             | m4 0.42 m                                          |
| verall cab width                                            | b4 0.95 m                                          |
| It-up angle                                                 | a4 13 °                                            |
| it-down angle                                               | a5 114°                                            |
| cternal turning radius                                      | Wa3 3.78 m                                         |
| cternal turning radius (over tyres)                         | Wa1 3.78 m                                         |
| nladen weight (with forks)                                  | 9470 kg                                            |
| verall weight                                               | 9470 kg                                            |
| res type                                                    | Pneumatic                                          |
| tandard tires                                               | Alliance 400/80 - 24 - 162A8                       |
| orks length / width / section                               | I / e / s 1200 mm x 100 mm / 50 mm                 |
| erformances                                                 | 17 C 7 S                                           |
|                                                             | 10.30 s                                            |
| fting                                                       |                                                    |
| owering                                                     | 9.60 s                                             |
| Ktension                                                    | 14.70 s                                            |
| etraction                                                   | 9.90 s                                             |
| rowd                                                        | 3.20 s                                             |
| ump                                                         | 3.80 s                                             |
| ngine                                                       |                                                    |
| ngine brand                                                 | Deutz                                              |
| ngine norm                                                  | Stage V                                            |
| ngine model                                                 | TCD 3.6L                                           |
| umber of cylinders / Capacity of cylinders                  | 4 - 3621 cm³                                       |
| C. Engine power rating - Power                              | 100 Hp / 74.40 kW                                  |
| lax. torque / Engine rotation                               | 410 Nm @ 1600 rpm                                  |
| rawbar pull (Laden)                                         | 9700 daN                                           |
| lectric circuit                                             | 7700 dain                                          |
|                                                             | 110 Ab                                             |
| 2V Battery capacity                                         | 110 Ah                                             |
| ansmission                                                  |                                                    |
| ransmission type                                            | Torque converter                                   |
| umber of gears (forward / reverse)                          | 2/2                                                |
| ax. travel speed                                            | 24.90 km/h                                         |
| arking brake                                                | Mechanical foot-operated parking brake             |
| ervice brake                                                | Hydraulic servo brake                              |
| ydraulics                                                   |                                                    |
| ydraulic pump type                                          | Axial piston                                       |
| ydraulic Pressure                                           | 260 bar                                            |
| ink capacities                                              |                                                    |
| igine oil                                                   | 8.50 l                                             |
| rdraulic oil                                                | 153 I                                              |
| iel tank                                                    | 137 I                                              |
| pise and vibration                                          | 1071                                               |
| oise at driving position (LpA)                              | 77 dB                                              |
|                                                             |                                                    |
| oise to environment (LwA)                                   | 104 dB                                             |
| bration on hands/arms                                       | < 2.50 m/s <sup>2</sup>                            |
| liscellaneous                                               |                                                    |
|                                                             | 2 / 2                                              |
|                                                             |                                                    |
| teering wheels (front / rear)<br>rive wheels (front / rear) | 2/2                                                |

## MT 1335 100D ST5 - Dimensional drawing