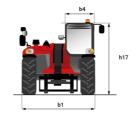

# MT 1335 100D ST5

|                                                             | MT 1335 100D ST5 Created on 3 May 2024 at 22:29:43 |
|-------------------------------------------------------------|----------------------------------------------------|
| Capacities                                                  | Metric                                             |
| Max. capacity                                               | 3500 kg                                            |
| Max. lifting height                                         | 12.60 m                                            |
| Max. outreach                                               | 8.65 m                                             |
| reakout force with bucket                                   | 7400 daN                                           |
| Veight and dimensions                                       | 7,100 dati                                         |
| verall length to carriage                                   | I11 5.72 m                                         |
| ength to face of forks                                      | 12 5.72 m                                          |
| -                                                           | 12 3.72 III 6.92 m                                 |
| verall length (with forks)                                  |                                                    |
| verall width                                                |                                                    |
| verall height                                               | h17 2.48 m                                         |
| heelbase                                                    | y 2.80 m                                           |
| round clearance                                             | m4 0.42 m                                          |
| verall cab width                                            | b4 0.95 m                                          |
| It-up angle                                                 | a4 13 °                                            |
| it-down angle                                               | a5 114°                                            |
| cternal turning radius                                      | Wa3 3.78 m                                         |
| cternal turning radius (over tyres)                         | Wa1 3.78 m                                         |
| nladen weight (with forks)                                  | 9470 kg                                            |
| verall weight                                               | 9470 kg                                            |
| res type                                                    | Pneumatic                                          |
| tandard tires                                               | Alliance 400/80 - 24 - 162A8                       |
| orks length / width / section                               | I / e / s 1200 mm x 100 mm / 50 mm                 |
| erformances                                                 | 17 C 7 S                                           |
|                                                             | 10.30 s                                            |
| fting                                                       |                                                    |
| owering                                                     | 9.60 s                                             |
| Ktension                                                    | 14.70 s                                            |
| etraction                                                   | 9.90 s                                             |
| rowd                                                        | 3.20 s                                             |
| ump                                                         | 3.80 s                                             |
| ngine                                                       |                                                    |
| ngine brand                                                 | Deutz                                              |
| ngine norm                                                  | Stage V                                            |
| ngine model                                                 | TCD 3.6L                                           |
| umber of cylinders / Capacity of cylinders                  | 4 - 3621 cm³                                       |
| C. Engine power rating - Power                              | 100 Hp / 74.40 kW                                  |
| lax. torque / Engine rotation                               | 410 Nm @ 1600 rpm                                  |
| rawbar pull (Laden)                                         | 9700 daN                                           |
| lectric circuit                                             | 7700 dain                                          |
|                                                             | 110 Ab                                             |
| 2V Battery capacity                                         | 110 Ah                                             |
| ansmission                                                  |                                                    |
| ransmission type                                            | Torque converter                                   |
| umber of gears (forward / reverse)                          | 2/2                                                |
| ax. travel speed                                            | 24.90 km/h                                         |
| arking brake                                                | Mechanical foot-operated parking brake             |
| ervice brake                                                | Hydraulic servo brake                              |
| ydraulics                                                   |                                                    |
| ydraulic pump type                                          | Axial piston                                       |
| ydraulic Pressure                                           | 260 bar                                            |
| ink capacities                                              |                                                    |
| igine oil                                                   | 8.50 l                                             |
| rdraulic oil                                                | 153 I                                              |
| iel tank                                                    | 137 I                                              |
| pise and vibration                                          | 1071                                               |
| oise at driving position (LpA)                              | 77 dB                                              |
|                                                             |                                                    |
| oise to environment (LwA)                                   | 104 dB                                             |
| bration on hands/arms                                       | < 2.50 m/s <sup>2</sup>                            |
| liscellaneous                                               |                                                    |
|                                                             | 2 / 2                                              |
|                                                             |                                                    |
| teering wheels (front / rear)<br>rive wheels (front / rear) | 2/2                                                |

## MT 1335 100D ST5 - Dimensional drawing