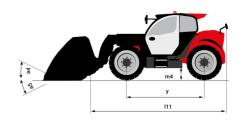

# MT 1335 100D ST5

|                                                             | MT 1335 100D ST5 Created on 3 May 2024 at 22:29:43 |
|-------------------------------------------------------------|----------------------------------------------------|
| Capacities                                                  | Metric                                             |
| Max. capacity                                               | 3500 kg                                            |
| Max. lifting height                                         | 12.60 m                                            |
| Max. outreach                                               | 8.65 m                                             |
| reakout force with bucket                                   | 7400 daN                                           |
| Veight and dimensions                                       | 7,100 dati                                         |
| verall length to carriage                                   | I11 5.72 m                                         |
| ength to face of forks                                      | 12 5.72 m                                          |
| -                                                           | 12 3.72 III 6.92 m                                 |
| verall length (with forks)                                  |                                                    |
| verall width                                                |                                                    |
| verall height                                               | h17 2.48 m                                         |
| heelbase                                                    | y 2.80 m                                           |
| round clearance                                             | m4 0.42 m                                          |
| verall cab width                                            | b4 0.95 m                                          |
| It-up angle                                                 | a4 13 °                                            |
| it-down angle                                               | a5 114°                                            |
| cternal turning radius                                      | Wa3 3.78 m                                         |
| cternal turning radius (over tyres)                         | Wa1 3.78 m                                         |
| nladen weight (with forks)                                  | 9470 kg                                            |
| verall weight                                               | 9470 kg                                            |
| res type                                                    | Pneumatic                                          |
| tandard tires                                               | Alliance 400/80 - 24 - 162A8                       |
| orks length / width / section                               | I / e / s 1200 mm x 100 mm / 50 mm                 |
| erformances                                                 | 17 C 7 S                                           |
|                                                             | 10.30 s                                            |
| fting                                                       |                                                    |
| owering                                                     | 9.60 s                                             |
| Ktension                                                    | 14.70 s                                            |
| etraction                                                   | 9.90 s                                             |
| rowd                                                        | 3.20 s                                             |
| ump                                                         | 3.80 s                                             |
| ngine                                                       |                                                    |
| ngine brand                                                 | Deutz                                              |
| ngine norm                                                  | Stage V                                            |
| ngine model                                                 | TCD 3.6L                                           |
| umber of cylinders / Capacity of cylinders                  | 4 - 3621 cm³                                       |
| C. Engine power rating - Power                              | 100 Hp / 74.40 kW                                  |
| lax. torque / Engine rotation                               | 410 Nm @ 1600 rpm                                  |
| rawbar pull (Laden)                                         | 9700 daN                                           |
| lectric circuit                                             | 7700 dain                                          |
|                                                             | 110 Ab                                             |
| 2V Battery capacity                                         | 110 Ah                                             |
| ansmission                                                  |                                                    |
| ransmission type                                            | Torque converter                                   |
| umber of gears (forward / reverse)                          | 2/2                                                |
| ax. travel speed                                            | 24.90 km/h                                         |
| arking brake                                                | Mechanical foot-operated parking brake             |
| ervice brake                                                | Hydraulic servo brake                              |
| ydraulics                                                   |                                                    |
| ydraulic pump type                                          | Axial piston                                       |
| ydraulic Pressure                                           | 260 bar                                            |
| ink capacities                                              |                                                    |
| igine oil                                                   | 8.50 l                                             |
| rdraulic oil                                                | 153 I                                              |
| iel tank                                                    | 137 I                                              |
| pise and vibration                                          | 1071                                               |
| oise at driving position (LpA)                              | 77 dB                                              |
|                                                             |                                                    |
| oise to environment (LwA)                                   | 104 dB                                             |
| bration on hands/arms                                       | < 2.50 m/s <sup>2</sup>                            |
| liscellaneous                                               |                                                    |
|                                                             | 2 / 2                                              |
|                                                             |                                                    |
| teering wheels (front / rear)<br>rive wheels (front / rear) | 2/2                                                |

## MT 1335 100D ST5 - Load chart

## Machine on tyres with forks Metric

#### Machine on lowered stabilisers with forks Metric