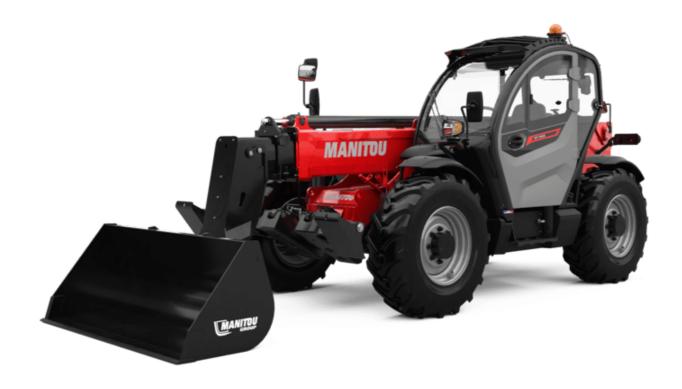

Technical sheet:

# MT 1335 100D ST5

|                                                             | MT 1335 100D ST5 Created on 3 May 2024 at 22:29:43 |
|-------------------------------------------------------------|----------------------------------------------------|
| Capacities                                                  | Metric                                             |
| Max. capacity                                               | 3500 kg                                            |
| Max. lifting height                                         | 12.60 m                                            |
| Max. outreach                                               | 8.65 m                                             |
| reakout force with bucket                                   | 7400 daN                                           |
| Veight and dimensions                                       | 7,100 dati                                         |
| verall length to carriage                                   | I11 5.72 m                                         |
| ength to face of forks                                      | 12 5.72 m                                          |
| -                                                           | 12 3.72 III 6.92 m                                 |
| verall length (with forks)                                  |                                                    |
| verall width                                                |                                                    |
| verall height                                               | h17 2.48 m                                         |
| heelbase                                                    | y 2.80 m                                           |
| round clearance                                             | m4 0.42 m                                          |
| verall cab width                                            | b4 0.95 m                                          |
| It-up angle                                                 | a4 13 °                                            |
| it-down angle                                               | a5 114°                                            |
| cternal turning radius                                      | Wa3 3.78 m                                         |
| cternal turning radius (over tyres)                         | Wa1 3.78 m                                         |
| nladen weight (with forks)                                  | 9470 kg                                            |
| verall weight                                               | 9470 kg                                            |
| res type                                                    | Pneumatic                                          |
| tandard tires                                               | Alliance 400/80 - 24 - 162A8                       |
| orks length / width / section                               | I / e / s 1200 mm x 100 mm / 50 mm                 |
| erformances                                                 | 17 C 7 S                                           |
|                                                             | 10.30 s                                            |
| fting                                                       |                                                    |
| owering                                                     | 9.60 s                                             |
| Ktension                                                    | 14.70 s                                            |
| etraction                                                   | 9.90 s                                             |
| rowd                                                        | 3.20 s                                             |
| ump                                                         | 3.80 s                                             |
| ngine                                                       |                                                    |
| ngine brand                                                 | Deutz                                              |
| ngine norm                                                  | Stage V                                            |
| ngine model                                                 | TCD 3.6L                                           |
| umber of cylinders / Capacity of cylinders                  | 4 - 3621 cm³                                       |
| C. Engine power rating - Power                              | 100 Hp / 74.40 kW                                  |
| lax. torque / Engine rotation                               | 410 Nm @ 1600 rpm                                  |
| rawbar pull (Laden)                                         | 9700 daN                                           |
| lectric circuit                                             | 7700 dain                                          |
|                                                             | 110 Ab                                             |
| 2V Battery capacity                                         | 110 Ah                                             |
| ansmission                                                  |                                                    |
| ransmission type                                            | Torque converter                                   |
| umber of gears (forward / reverse)                          | 2/2                                                |
| ax. travel speed                                            | 24.90 km/h                                         |
| arking brake                                                | Mechanical foot-operated parking brake             |
| ervice brake                                                | Hydraulic servo brake                              |
| ydraulics                                                   |                                                    |
| ydraulic pump type                                          | Axial piston                                       |
| ydraulic Pressure                                           | 260 bar                                            |
| ink capacities                                              |                                                    |
| igine oil                                                   | 8.50 l                                             |
| rdraulic oil                                                | 153 I                                              |
| iel tank                                                    | 137 I                                              |
| pise and vibration                                          | 1071                                               |
| oise at driving position (LpA)                              | 77 dB                                              |
|                                                             |                                                    |
| oise to environment (LwA)                                   | 104 dB                                             |
| bration on hands/arms                                       | < 2.50 m/s <sup>2</sup>                            |
| liscellaneous                                               |                                                    |
|                                                             | 2 / 2                                              |
|                                                             |                                                    |
| teering wheels (front / rear)<br>rive wheels (front / rear) | 2/2                                                |