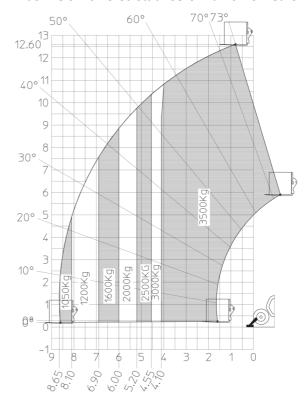

|
| bration on hands/arms                                       | < 2.50 m/s <sup>2</sup>                            |
| liscellaneous                                               |                                                    |
|                                                             | 2 / 2                                              |
|                                                             |                                                    |
| teering wheels (front / rear)<br>rive wheels (front / rear) | 2/2                                                |

## MT 1335 100D ST5 - Dimensional drawing







## MT 1335 100D ST5 - Load chart

## Machine on tyres with forks Metric



#### Machine on lowered stabilisers with forks Metric







#### **Head Office**

B.P. 249 - 430 rue de l'Aubinière 44150 Ancenis Cedex - France Tel: +33 (0)2 40 09 10 11 - Fax: +33 (0)2 40 09 10 97 www.manitou.com



This publication provides a description of the configuration versions and options for Manitou products, which may differ for equipment. The equipment presented in this brochure may be part of a series, as an option, or it may not be available, depending on the versions. Manitou reserves the right, at any time and without notice, to amend the specifications described and represented. The specifications provided do not bind the manufacturer. For more details, please contact your Manitou agent. This is not a contractually binding document. The presentation of the products is not contractually binding. List of specifications non-exh