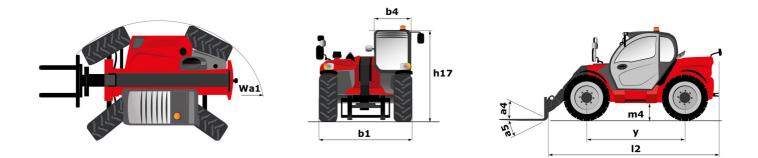

## MLT-X 737-130 PS+ - Dimensional drawing

# **MLT-X 737-130 PS+**

MLT-X 737-130 PS+ Created on May 3, 2025 at 12:20 AM UTC

|                                                                                                                                                                                                                                                                                                                                                                                                                                                                                                                                                                                                                                                                                                                                                                                                                                                                                                                                                                                                 |     | created on May 3, 2025 at 12:20 AM L                                    |
|-------------------------------------------------------------------------------------------------------------------------------------------------------------------------------------------------------------------------------------------------------------------------------------------------------------------------------------------------------------------------------------------------------------------------------------------------------------------------------------------------------------------------------------------------------------------------------------------------------------------------------------------------------------------------------------------------------------------------------------------------------------------------------------------------------------------------------------------------------------------------------------------------------------------------------------------------------------------------------------------------|-----|-------------------------------------------------------------------------|
| Capacities                                                                                                                                                                                                                                                                                                                                                                                                                                                                                                                                                                                                                                                                                                                                                                                                                                                                                                                                                                                      |     | Metric                                                                  |
| /ax. capacity                                                                                                                                                                                                                                                                                                                                                                                                                                                                                                                                                                                                                                                                                                                                                                                                                                                                                                                                                                                   | Q   | 3700 kg                                                                 |
| /ax. lifting height                                                                                                                                                                                                                                                                                                                                                                                                                                                                                                                                                                                                                                                                                                                                                                                                                                                                                                                                                                             | h3  | 6.90 m                                                                  |
| faximum outreach                                                                                                                                                                                                                                                                                                                                                                                                                                                                                                                                                                                                                                                                                                                                                                                                                                                                                                                                                                                |     | 3.90 m                                                                  |
| Reach at max. height                                                                                                                                                                                                                                                                                                                                                                                                                                                                                                                                                                                                                                                                                                                                                                                                                                                                                                                                                                            |     | 1 m                                                                     |
| Breakout force with bucket                                                                                                                                                                                                                                                                                                                                                                                                                                                                                                                                                                                                                                                                                                                                                                                                                                                                                                                                                                      |     | 5520 daN                                                                |
| Neight and dimensions                                                                                                                                                                                                                                                                                                                                                                                                                                                                                                                                                                                                                                                                                                                                                                                                                                                                                                                                                                           |     |                                                                         |
| Inladen weight (with forks)                                                                                                                                                                                                                                                                                                                                                                                                                                                                                                                                                                                                                                                                                                                                                                                                                                                                                                                                                                     |     | 7540 kg                                                                 |
| round clearance                                                                                                                                                                                                                                                                                                                                                                                                                                                                                                                                                                                                                                                                                                                                                                                                                                                                                                                                                                                 | m4  | 0.41 m                                                                  |
| Vheelbase                                                                                                                                                                                                                                                                                                                                                                                                                                                                                                                                                                                                                                                                                                                                                                                                                                                                                                                                                                                       | у   | 2.81 m                                                                  |
| overall length to carriage (with hitch)                                                                                                                                                                                                                                                                                                                                                                                                                                                                                                                                                                                                                                                                                                                                                                                                                                                                                                                                                         | 111 | 4.97 m                                                                  |
| Iverall length to carriage (without hitch)                                                                                                                                                                                                                                                                                                                                                                                                                                                                                                                                                                                                                                                                                                                                                                                                                                                                                                                                                      | 13  | 4.80 m                                                                  |
| ront overhang                                                                                                                                                                                                                                                                                                                                                                                                                                                                                                                                                                                                                                                                                                                                                                                                                                                                                                                                                                                   |     | 1.21 m                                                                  |
| Iverall width                                                                                                                                                                                                                                                                                                                                                                                                                                                                                                                                                                                                                                                                                                                                                                                                                                                                                                                                                                                   | b1  | 2.39 m                                                                  |
| verall cab width                                                                                                                                                                                                                                                                                                                                                                                                                                                                                                                                                                                                                                                                                                                                                                                                                                                                                                                                                                                | b4  |                                                                         |
|                                                                                                                                                                                                                                                                                                                                                                                                                                                                                                                                                                                                                                                                                                                                                                                                                                                                                                                                                                                                 |     | 0.95 m                                                                  |
| )verall height                                                                                                                                                                                                                                                                                                                                                                                                                                                                                                                                                                                                                                                                                                                                                                                                                                                                                                                                                                                  | h17 | 2.38 m                                                                  |
| ïlt-down angle                                                                                                                                                                                                                                                                                                                                                                                                                                                                                                                                                                                                                                                                                                                                                                                                                                                                                                                                                                                  | a5  | 134 °                                                                   |
| ïlt-up angle                                                                                                                                                                                                                                                                                                                                                                                                                                                                                                                                                                                                                                                                                                                                                                                                                                                                                                                                                                                    | a4  | 12 °                                                                    |
| ixternal turning radius (over tyres)                                                                                                                                                                                                                                                                                                                                                                                                                                                                                                                                                                                                                                                                                                                                                                                                                                                                                                                                                            | Wa1 | 3.93 m                                                                  |
| tandard tires                                                                                                                                                                                                                                                                                                                                                                                                                                                                                                                                                                                                                                                                                                                                                                                                                                                                                                                                                                                   |     | Alliance - A580 - 460/70 R24 159A8                                      |
| Performances                                                                                                                                                                                                                                                                                                                                                                                                                                                                                                                                                                                                                                                                                                                                                                                                                                                                                                                                                                                    |     |                                                                         |
| ifting                                                                                                                                                                                                                                                                                                                                                                                                                                                                                                                                                                                                                                                                                                                                                                                                                                                                                                                                                                                          |     | 6.80 s                                                                  |
| owering                                                                                                                                                                                                                                                                                                                                                                                                                                                                                                                                                                                                                                                                                                                                                                                                                                                                                                                                                                                         |     | 7.10 s                                                                  |
| ixtension                                                                                                                                                                                                                                                                                                                                                                                                                                                                                                                                                                                                                                                                                                                                                                                                                                                                                                                                                                                       |     | 5.80 s                                                                  |
| Retraction                                                                                                                                                                                                                                                                                                                                                                                                                                                                                                                                                                                                                                                                                                                                                                                                                                                                                                                                                                                      |     | 5.20 s                                                                  |
| Crowd                                                                                                                                                                                                                                                                                                                                                                                                                                                                                                                                                                                                                                                                                                                                                                                                                                                                                                                                                                                           |     | 3.20 s                                                                  |
| lump                                                                                                                                                                                                                                                                                                                                                                                                                                                                                                                                                                                                                                                                                                                                                                                                                                                                                                                                                                                            |     | 2.80 s                                                                  |
| ingine                                                                                                                                                                                                                                                                                                                                                                                                                                                                                                                                                                                                                                                                                                                                                                                                                                                                                                                                                                                          |     |                                                                         |
| ingine brand                                                                                                                                                                                                                                                                                                                                                                                                                                                                                                                                                                                                                                                                                                                                                                                                                                                                                                                                                                                    |     | Deutz                                                                   |
| ingine orang                                                                                                                                                                                                                                                                                                                                                                                                                                                                                                                                                                                                                                                                                                                                                                                                                                                                                                                                                                                    |     | Stage IIIA                                                              |
| Aax. fuel sulphur content                                                                                                                                                                                                                                                                                                                                                                                                                                                                                                                                                                                                                                                                                                                                                                                                                                                                                                                                                                       |     | 2000 ppm                                                                |
| ingine model                                                                                                                                                                                                                                                                                                                                                                                                                                                                                                                                                                                                                                                                                                                                                                                                                                                                                                                                                                                    |     | TCD 3,6 L4 f                                                            |
| -                                                                                                                                                                                                                                                                                                                                                                                                                                                                                                                                                                                                                                                                                                                                                                                                                                                                                                                                                                                               |     | 4 - 3621 cm <sup>3</sup>                                                |
| Iumber of cylinders - Capacity of cylinders                                                                                                                                                                                                                                                                                                                                                                                                                                                                                                                                                                                                                                                                                                                                                                                                                                                                                                                                                     |     |                                                                         |
| C. Engine power rating / Power                                                                                                                                                                                                                                                                                                                                                                                                                                                                                                                                                                                                                                                                                                                                                                                                                                                                                                                                                                  |     | 129 Hp / 95 kW                                                          |
| Aax. torque / Engine rotation                                                                                                                                                                                                                                                                                                                                                                                                                                                                                                                                                                                                                                                                                                                                                                                                                                                                                                                                                                   |     | 500 Nm @1600 rpm                                                        |
| Drawbar pull (Laden)                                                                                                                                                                                                                                                                                                                                                                                                                                                                                                                                                                                                                                                                                                                                                                                                                                                                                                                                                                            |     | 7950 daN                                                                |
| Reversible fan                                                                                                                                                                                                                                                                                                                                                                                                                                                                                                                                                                                                                                                                                                                                                                                                                                                                                                                                                                                  |     | Standard                                                                |
| ingine cooling system                                                                                                                                                                                                                                                                                                                                                                                                                                                                                                                                                                                                                                                                                                                                                                                                                                                                                                                                                                           |     | 4 radiators (water + intercooler + hydraulic oil +<br>transmission oil) |
| IVO validated (according to EN 15940 standard)                                                                                                                                                                                                                                                                                                                                                                                                                                                                                                                                                                                                                                                                                                                                                                                                                                                                                                                                                  |     | Yes                                                                     |
| ransmission                                                                                                                                                                                                                                                                                                                                                                                                                                                                                                                                                                                                                                                                                                                                                                                                                                                                                                                                                                                     |     |                                                                         |
| ransmission type                                                                                                                                                                                                                                                                                                                                                                                                                                                                                                                                                                                                                                                                                                                                                                                                                                                                                                                                                                                |     | Torque converter                                                        |
| Searbox                                                                                                                                                                                                                                                                                                                                                                                                                                                                                                                                                                                                                                                                                                                                                                                                                                                                                                                                                                                         |     | Powershift                                                              |
| lumber of gears (forward / reverse)                                                                                                                                                                                                                                                                                                                                                                                                                                                                                                                                                                                                                                                                                                                                                                                                                                                                                                                                                             |     | 6 / 3                                                                   |
| Nax. travel speed (may vary according to applicable regulations)                                                                                                                                                                                                                                                                                                                                                                                                                                                                                                                                                                                                                                                                                                                                                                                                                                                                                                                                |     | 40 km/h                                                                 |
| ifferential lock                                                                                                                                                                                                                                                                                                                                                                                                                                                                                                                                                                                                                                                                                                                                                                                                                                                                                                                                                                                |     | Limited slip differential on front axle                                 |
| Parking brake                                                                                                                                                                                                                                                                                                                                                                                                                                                                                                                                                                                                                                                                                                                                                                                                                                                                                                                                                                                   |     | Automatic negative parking brake                                        |
| ervice brake                                                                                                                                                                                                                                                                                                                                                                                                                                                                                                                                                                                                                                                                                                                                                                                                                                                                                                                                                                                    |     | Oil-immersed multi-discs braking on front & rea<br>axles                |
| lydraulics                                                                                                                                                                                                                                                                                                                                                                                                                                                                                                                                                                                                                                                                                                                                                                                                                                                                                                                                                                                      |     |                                                                         |
| lydraulic pump type                                                                                                                                                                                                                                                                                                                                                                                                                                                                                                                                                                                                                                                                                                                                                                                                                                                                                                                                                                             |     | Variable displacement pump                                              |
| lydraulic flow - Pressure                                                                                                                                                                                                                                                                                                                                                                                                                                                                                                                                                                                                                                                                                                                                                                                                                                                                                                                                                                       |     | 150 l/min - 270 bar                                                     |
| Jourshing distributor                                                                                                                                                                                                                                                                                                                                                                                                                                                                                                                                                                                                                                                                                                                                                                                                                                                                                                                                                                           |     | Standard                                                                |
| ank capacities                                                                                                                                                                                                                                                                                                                                                                                                                                                                                                                                                                                                                                                                                                                                                                                                                                                                                                                                                                                  |     | Staliualu                                                               |
| lydraulic tank capacity                                                                                                                                                                                                                                                                                                                                                                                                                                                                                                                                                                                                                                                                                                                                                                                                                                                                                                                                                                         |     | 135 I                                                                   |
| uel tank                                                                                                                                                                                                                                                                                                                                                                                                                                                                                                                                                                                                                                                                                                                                                                                                                                                                                                                                                                                        |     | 120 I                                                                   |
| loise and vibration                                                                                                                                                                                                                                                                                                                                                                                                                                                                                                                                                                                                                                                                                                                                                                                                                                                                                                                                                                             |     |                                                                         |
| loise at driving position (LpA) tested following NF EN 12053 norm                                                                                                                                                                                                                                                                                                                                                                                                                                                                                                                                                                                                                                                                                                                                                                                                                                                                                                                               |     | 75 dB                                                                   |
| loise to environment (LwA)                                                                                                                                                                                                                                                                                                                                                                                                                                                                                                                                                                                                                                                                                                                                                                                                                                                                                                                                                                      |     | 106 dB                                                                  |
| fibration on hands/arms                                                                                                                                                                                                                                                                                                                                                                                                                                                                                                                                                                                                                                                                                                                                                                                                                                                                                                                                                                         |     | < 2.50 m/s <sup>2</sup>                                                 |
| And the second |     | < 2.30 III/S <sup>-</sup>                                               |
|                                                                                                                                                                                                                                                                                                                                                                                                                                                                                                                                                                                                                                                                                                                                                                                                                                                                                                                                                                                                 |     |                                                                         |
| Cab certification                                                                                                                                                                                                                                                                                                                                                                                                                                                                                                                                                                                                                                                                                                                                                                                                                                                                                                                                                                               |     | Cabin ROPS - FOPS level 2                                               |