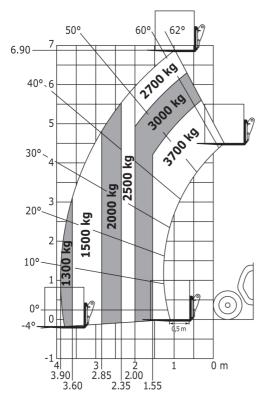

### MLT-X 737-130 PS+ - Load chart

#### Machine on tires with forks Metric

Head Office B.P. 249 - 430 rue de l'Aubinière 44150 Ancenis Cedex - France Tel: +33 (0)2 40 09 10 11 - Fax: +33 (0)2 40 09 10 97 www.manitou.com

This publication provides a description of the configuration versions and options for Manitou products, which may differ for equipment. The equipment presented in this brochure may be part of a series, as an option, or it may not be available, depending on the versions. Manitou reserves the right, at any time and without notice, to amend the specifications described and represented. The specifications provided do not bind the manufacturer. For more details, please contact your Manitou agent. This is not a contractually binding document. The presentation of the products is not contractually binding. List of specifications non-exhaustive. The logos as well as the visual identity of the company are owned by Manitou and cannot be used without authorisation. All rights reserved. The photos and diagrams contained in this brochure are only provided for consultation and information purposes.