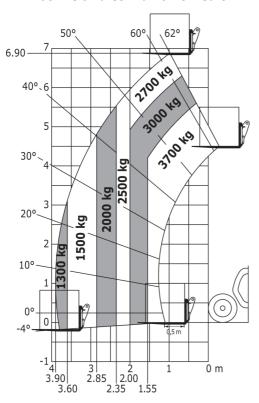

|
| Vibration on hands/arms                                           | < 2.50 m/s²                                          |
| Miscellaneous                                                     |                                                      |
| Cab certification                                                 | Cabin ROPS - FOPS level 2                            |
| Controls                                                          | JSM                                                  |
|                                                                   |                                                      |

## **Optional tires tab**



### MLT-X 737-130 PS+ - Dimensional drawing



#### MLT-X 737-130 PS+ - Load chart

#### Machine on tires with forks Metric







#### **Head Office**

B.P. 249 - 430 rue de l'Aubinière 44150 Ancenis Cedex - France Tel: +33 (0)2 40 09 10 11 - Fax: +33 (0)2 40 09 10 97 www.manitou.com



This publication provides a description of the configuration versions and options for Manitou products, which may differ for equipment. The equipment presented in this brochure may be part of a series, as an option, or it may not be available, depending on the versions. Manitou reserves the right, at any time and without notice, to amend the specifications described and represented. The specifications provided do not bind the manufacturer. For more details, please contact your Manitou agent. This is not a contractually binding document. The presentation of the products is not contractually binding. List of specifications non-exh