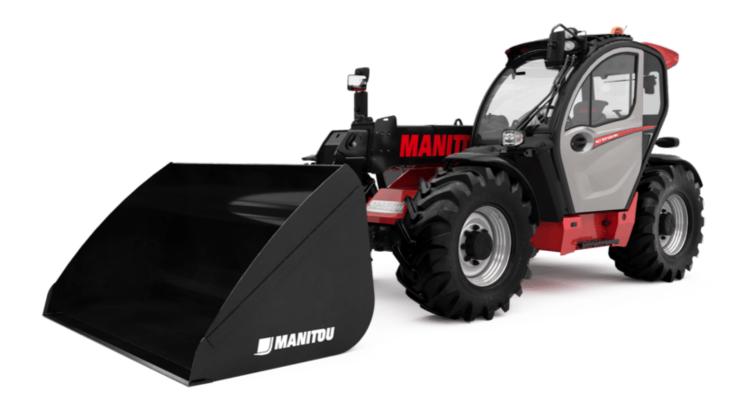

# MLT-X 737-130 PS+

|                                                                   | MLT-X 737-130 PS+ Created on June 16, 2025 at 3:48 P |
|-------------------------------------------------------------------|------------------------------------------------------|
| Capacities                                                        | Metric                                               |
| Max. capacity                                                     | Q 3700 kg                                            |
| Max. lifting height                                               | h3 6.90 m                                            |
| Maximum outreach                                                  | 3.90 m                                               |
| Reach at max. height                                              | 1 m                                                  |
| Breakout force with bucket                                        | 5520 daN                                             |
| Weight and dimensions                                             |                                                      |
| Unladen weight (with forks)                                       | 7540 kg                                              |
| Ground clearance                                                  | m4 0.41 m                                            |
| Wheelbase                                                         | y 2.81 m                                             |
| Overall length to carriage (with hitch)                           | I11 4.97 m                                           |
| Overall length to carriage (without hitch)                        | l3 4.80 m                                            |
| Front overhang                                                    | 1.21 m                                               |
| Overall width                                                     | b1 2.39 m                                            |
| Overall cab width                                                 | b4 0.95 m                                            |
| Overall height                                                    | h17 2.38 m                                           |
| Tilt-down angle                                                   | a5 134°                                              |
| Tilt-up angle                                                     | a4 12 °                                              |
| External turning radius (over tyres)                              | Wa1 3.93 m                                           |
| Standard tires                                                    | Alliance - A580 - 460/70 R24 159A8                   |
| Performances                                                      |                                                      |
| Lifting                                                           | 6.80 s                                               |
| Lowering                                                          | 7.10 s                                               |
| Extension                                                         | 5.80 s                                               |
| Retraction                                                        | 5.20 s                                               |
| Crowd                                                             | 3.20 s                                               |
| Dump                                                              | 2.80 s                                               |
| Engine                                                            |                                                      |
| Engine brand                                                      | Deutz                                                |
| Engine norm                                                       | Stage IIIA                                           |
| Max. fuel sulphur content                                         | 2000 ppm                                             |
| Engine model                                                      | TCD 3,6 L4 f                                         |
| Number of cylinders - Capacity of cylinders                       | 4 - 3621 cm <sup>3</sup>                             |
| I.C. Engine power rating / Power                                  | 129 Hp / 95 kW                                       |
| Max. torque / Engine rotation                                     | 500 Nm @1600 rpm                                     |
| Drawbar pull (Laden)                                              | 7950 daN                                             |
| Reversible fan                                                    | Standard                                             |
|                                                                   | 4 radiators (water + intercooler + hydraulic         |
| Engine cooling system                                             | transmission oil)                                    |
| HVO validated (according to EN 15940 standard)                    | Yes                                                  |
| Transmission                                                      |                                                      |
| Transmission type                                                 | Torque converter                                     |
| Gearbox                                                           | Powershift                                           |
| Number of gears (forward / reverse)                               | 6/3                                                  |
| Max. travel speed (may vary according to applicable regulations)  | 40 km/h                                              |
| Differential lock                                                 | Limited slip differential on front axle              |
| Parking brake                                                     | Automatic negative parking brake                     |
| Service brake                                                     | Oil-immersed multi-discs braking on front 8          |
|                                                                   | axles                                                |
| Hydraulics                                                        |                                                      |
| Hydraulic pump type                                               | Variable displacement pump                           |
| Hydraulic flow - Pressure                                         | 150 I/min - 270 bar                                  |
| Flow sharing distributor                                          | Standard                                             |
| Tank capacities                                                   |                                                      |
| Hydraulic tank capacity                                           | 135                                                  |
| Fuel tank                                                         | 120                                                  |
| Noise and vibration                                               |                                                      |
| Noise at driving position (LpA) tested following NF EN 12053 norm | 75 dB                                                |
| Noise to environment (LwA)                                        | 106 dB                                               |
| Vibration on hands/arms                                           | < 2.50 m/s²                                          |
| Miscellaneous                                                     |                                                      |
| Cab certification                                                 | Cabin ROPS - FOPS level 2                            |
| Controls                                                          | JSM                                                  |
|                                                                   |                                                      |