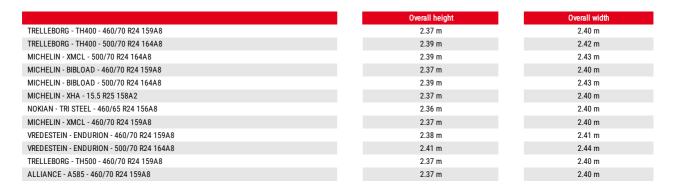

|
| Noise to environment (LwA)                                        | 106 dB                                               |
| Vibration on hands/arms                                           | < 2.50 m/s²                                          |
| Miscellaneous                                                     |                                                      |
| Cab certification                                                 | Cabin ROPS - FOPS level 2                            |
| Controls                                                          | JSM                                                  |
|                                                                   |                                                      |

## **Optional tires tab**



### MLT-X 737-130 PS+ - Dimensional drawing



#### MLT-X 737-130 PS+ - Load chart

#### Machine on tires with forks Metric







#### **Head Office**

B.P. 249 - 430 rue de l'Aubinière 44150 Ancenis Cedex - France Tel: +33 (0)2 40 09 10 11 - Fax: +33 (0)2 40 09 10 97 www.manitou.com



This publication provides a description of the configuration versions and options for Manitou products, which may differ for equipment. The equipment presented in this brochure may be part of a series, as an option, or it may not be available, depending on the versions. Manitou reserves the right, at any time and without notice, to amend the specifications described and represented. The specifications provided do not bind the manufacturer. For more details, please contact your Manitou agent. This is not