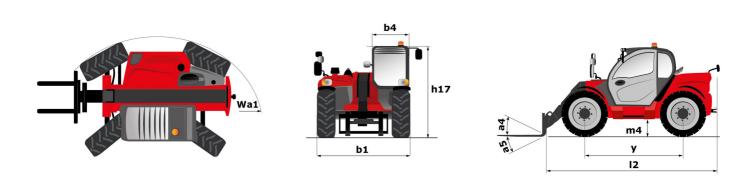

wA)                                        | 106 dB                                               |
| Vibration on hands/arms                                           | < 2.50 m/s²                                          |
| Miscellaneous                                                     |                                                      |
| Cab certification                                                 | Cabin ROPS - FOPS level 2                            |
| Controls                                                          | JSM                                                  |
|                                                                   |                                                      |

## **Optional tires tab**



### MLT-X 737-130 PS+ - Dimensional drawing



#### MLT-X 737-130 PS+ - Load chart

#### Machine on tires with forks Metric







#### **Head Office**

B.P. 249 - 430 rue de l'Aubinière 44150 Ancenis Cedex - France Tel: +33 (0)2 40 09 10 11 - Fax: +33 (0)2 40 09 10 97 www.manitou.com



This publication provides a description of the configuration versions and options for Manitou products, which may differ for equipment. The equipment presented in this brochure may be part of a series, as an option, or it may not be available, depending on the versions. Manitou reserves the right, at any time and without notice, to amend the specifications described and represented. The specifications provided do not bind the manufacturer. For more details, please contact your Manitou agent. This is not a contractually binding document. The presentat