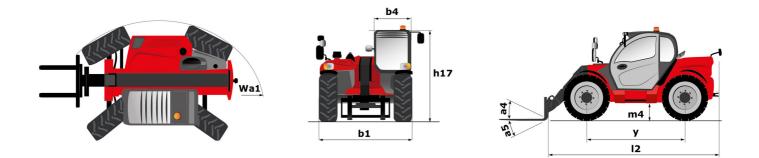

### MLT-X 737-130 PS+ - Dimensional drawing

#### **MLT-X 737-130 PS+** Created on May 1, 2024 at 11:40:28 PM UTC

|                                                                                                                                                                                                                                                                                                                                                                                                                                                                                                                                                                                                                                                                                                                                                                                                                                                                                                                                                                                                 | MLT-X 737-130 PS+ Created on May 1, 2024 at 11:40:          | 28 PM U1     |
|-------------------------------------------------------------------------------------------------------------------------------------------------------------------------------------------------------------------------------------------------------------------------------------------------------------------------------------------------------------------------------------------------------------------------------------------------------------------------------------------------------------------------------------------------------------------------------------------------------------------------------------------------------------------------------------------------------------------------------------------------------------------------------------------------------------------------------------------------------------------------------------------------------------------------------------------------------------------------------------------------|-------------------------------------------------------------|--------------|
| Capacities                                                                                                                                                                                                                                                                                                                                                                                                                                                                                                                                                                                                                                                                                                                                                                                                                                                                                                                                                                                      | Metric                                                      |              |
| Max. capacity                                                                                                                                                                                                                                                                                                                                                                                                                                                                                                                                                                                                                                                                                                                                                                                                                                                                                                                                                                                   | Q 3700 kg                                                   |              |
| Max. lifting height                                                                                                                                                                                                                                                                                                                                                                                                                                                                                                                                                                                                                                                                                                                                                                                                                                                                                                                                                                             | h3 6.90 m                                                   |              |
| Max. outreach                                                                                                                                                                                                                                                                                                                                                                                                                                                                                                                                                                                                                                                                                                                                                                                                                                                                                                                                                                                   | 3.90 m                                                      |              |
| Reach at max. height                                                                                                                                                                                                                                                                                                                                                                                                                                                                                                                                                                                                                                                                                                                                                                                                                                                                                                                                                                            | 1 m                                                         |              |
| Breakout force with bucket                                                                                                                                                                                                                                                                                                                                                                                                                                                                                                                                                                                                                                                                                                                                                                                                                                                                                                                                                                      | 5520 daN                                                    |              |
| Weight and dimensions                                                                                                                                                                                                                                                                                                                                                                                                                                                                                                                                                                                                                                                                                                                                                                                                                                                                                                                                                                           |                                                             |              |
| Unladen weight (with forks)                                                                                                                                                                                                                                                                                                                                                                                                                                                                                                                                                                                                                                                                                                                                                                                                                                                                                                                                                                     | 7540 kg                                                     |              |
| Ground clearance                                                                                                                                                                                                                                                                                                                                                                                                                                                                                                                                                                                                                                                                                                                                                                                                                                                                                                                                                                                | m4 0.41 m                                                   |              |
| Wheelbase                                                                                                                                                                                                                                                                                                                                                                                                                                                                                                                                                                                                                                                                                                                                                                                                                                                                                                                                                                                       |                                                             |              |
|                                                                                                                                                                                                                                                                                                                                                                                                                                                                                                                                                                                                                                                                                                                                                                                                                                                                                                                                                                                                 |                                                             |              |
| Overall length to carriage (with hitch)                                                                                                                                                                                                                                                                                                                                                                                                                                                                                                                                                                                                                                                                                                                                                                                                                                                                                                                                                         |                                                             |              |
| Overall length to carriage (without hitch)                                                                                                                                                                                                                                                                                                                                                                                                                                                                                                                                                                                                                                                                                                                                                                                                                                                                                                                                                      | l3 4.80 m                                                   |              |
| Front overhang                                                                                                                                                                                                                                                                                                                                                                                                                                                                                                                                                                                                                                                                                                                                                                                                                                                                                                                                                                                  | 1.21 m                                                      |              |
| Overall width                                                                                                                                                                                                                                                                                                                                                                                                                                                                                                                                                                                                                                                                                                                                                                                                                                                                                                                                                                                   | b1 2.39 m                                                   |              |
| Overall cab width                                                                                                                                                                                                                                                                                                                                                                                                                                                                                                                                                                                                                                                                                                                                                                                                                                                                                                                                                                               | b4 0.95 m                                                   |              |
| Overall height                                                                                                                                                                                                                                                                                                                                                                                                                                                                                                                                                                                                                                                                                                                                                                                                                                                                                                                                                                                  | h17 2.38 m                                                  |              |
| Tilt-down angle                                                                                                                                                                                                                                                                                                                                                                                                                                                                                                                                                                                                                                                                                                                                                                                                                                                                                                                                                                                 | a5 134 °                                                    |              |
| Tilt-up angle                                                                                                                                                                                                                                                                                                                                                                                                                                                                                                                                                                                                                                                                                                                                                                                                                                                                                                                                                                                   | a4 12 °                                                     |              |
| External turning radius (over tyres)                                                                                                                                                                                                                                                                                                                                                                                                                                                                                                                                                                                                                                                                                                                                                                                                                                                                                                                                                            | Wa1 3.93 m                                                  |              |
| Standard tires                                                                                                                                                                                                                                                                                                                                                                                                                                                                                                                                                                                                                                                                                                                                                                                                                                                                                                                                                                                  | Alliance - A580 - 460/70 R24 1                              | 59A8         |
| Performances                                                                                                                                                                                                                                                                                                                                                                                                                                                                                                                                                                                                                                                                                                                                                                                                                                                                                                                                                                                    |                                                             |              |
| Lifting                                                                                                                                                                                                                                                                                                                                                                                                                                                                                                                                                                                                                                                                                                                                                                                                                                                                                                                                                                                         | 6.80 s                                                      |              |
| Lowering                                                                                                                                                                                                                                                                                                                                                                                                                                                                                                                                                                                                                                                                                                                                                                                                                                                                                                                                                                                        | 7.10 s                                                      |              |
| Extension                                                                                                                                                                                                                                                                                                                                                                                                                                                                                                                                                                                                                                                                                                                                                                                                                                                                                                                                                                                       | 5.80 s                                                      |              |
| Retraction                                                                                                                                                                                                                                                                                                                                                                                                                                                                                                                                                                                                                                                                                                                                                                                                                                                                                                                                                                                      | 5.20 s                                                      |              |
| Crowd                                                                                                                                                                                                                                                                                                                                                                                                                                                                                                                                                                                                                                                                                                                                                                                                                                                                                                                                                                                           | 3.20 s                                                      |              |
| Dump                                                                                                                                                                                                                                                                                                                                                                                                                                                                                                                                                                                                                                                                                                                                                                                                                                                                                                                                                                                            | 2.80 s                                                      |              |
| Engine                                                                                                                                                                                                                                                                                                                                                                                                                                                                                                                                                                                                                                                                                                                                                                                                                                                                                                                                                                                          |                                                             |              |
| Engine brand                                                                                                                                                                                                                                                                                                                                                                                                                                                                                                                                                                                                                                                                                                                                                                                                                                                                                                                                                                                    | Deutz                                                       |              |
| Engine norm                                                                                                                                                                                                                                                                                                                                                                                                                                                                                                                                                                                                                                                                                                                                                                                                                                                                                                                                                                                     | Stage IIIA                                                  |              |
| Max. fuel sulphur content                                                                                                                                                                                                                                                                                                                                                                                                                                                                                                                                                                                                                                                                                                                                                                                                                                                                                                                                                                       | 2000 ppm                                                    |              |
| Engine model                                                                                                                                                                                                                                                                                                                                                                                                                                                                                                                                                                                                                                                                                                                                                                                                                                                                                                                                                                                    | TCD 3,6 L4 f                                                |              |
| Number of cylinders - Capacity of cylinders                                                                                                                                                                                                                                                                                                                                                                                                                                                                                                                                                                                                                                                                                                                                                                                                                                                                                                                                                     | 4 - 3621 cm <sup>3</sup>                                    |              |
| I.C. Engine power rating / Power                                                                                                                                                                                                                                                                                                                                                                                                                                                                                                                                                                                                                                                                                                                                                                                                                                                                                                                                                                | 129 Hp / 95 kW                                              |              |
| Max. torque / Engine rotation                                                                                                                                                                                                                                                                                                                                                                                                                                                                                                                                                                                                                                                                                                                                                                                                                                                                                                                                                                   | 500 Nm @1600 rpm                                            |              |
|                                                                                                                                                                                                                                                                                                                                                                                                                                                                                                                                                                                                                                                                                                                                                                                                                                                                                                                                                                                                 | 7950 daN                                                    |              |
| Drawbar pull (Laden)                                                                                                                                                                                                                                                                                                                                                                                                                                                                                                                                                                                                                                                                                                                                                                                                                                                                                                                                                                            |                                                             |              |
| Reversible fan                                                                                                                                                                                                                                                                                                                                                                                                                                                                                                                                                                                                                                                                                                                                                                                                                                                                                                                                                                                  | Standard                                                    | and a star   |
| Engine cooling system                                                                                                                                                                                                                                                                                                                                                                                                                                                                                                                                                                                                                                                                                                                                                                                                                                                                                                                                                                           | 4 radiators (water + intercooler + hyd<br>transmission oil) | raulic oli + |
| HVO validated (according to EN 15940 standard)                                                                                                                                                                                                                                                                                                                                                                                                                                                                                                                                                                                                                                                                                                                                                                                                                                                                                                                                                  | Yes                                                         |              |
| Transmission                                                                                                                                                                                                                                                                                                                                                                                                                                                                                                                                                                                                                                                                                                                                                                                                                                                                                                                                                                                    |                                                             |              |
| Transmission type                                                                                                                                                                                                                                                                                                                                                                                                                                                                                                                                                                                                                                                                                                                                                                                                                                                                                                                                                                               | Torque converter                                            |              |
| Gearbox                                                                                                                                                                                                                                                                                                                                                                                                                                                                                                                                                                                                                                                                                                                                                                                                                                                                                                                                                                                         | Powershift                                                  |              |
| Number of gears (forward / reverse)                                                                                                                                                                                                                                                                                                                                                                                                                                                                                                                                                                                                                                                                                                                                                                                                                                                                                                                                                             | 6/3                                                         |              |
| Max. travel speed (may vary according to applicable regulations)                                                                                                                                                                                                                                                                                                                                                                                                                                                                                                                                                                                                                                                                                                                                                                                                                                                                                                                                | 40 km/h                                                     |              |
| Differential lock                                                                                                                                                                                                                                                                                                                                                                                                                                                                                                                                                                                                                                                                                                                                                                                                                                                                                                                                                                               | Limited slip differential on fron                           | t axle       |
| Parking brake                                                                                                                                                                                                                                                                                                                                                                                                                                                                                                                                                                                                                                                                                                                                                                                                                                                                                                                                                                                   | Automatic negative parking bi                               |              |
|                                                                                                                                                                                                                                                                                                                                                                                                                                                                                                                                                                                                                                                                                                                                                                                                                                                                                                                                                                                                 | Oil-immersed multi-discs braking on                         |              |
| Service brake                                                                                                                                                                                                                                                                                                                                                                                                                                                                                                                                                                                                                                                                                                                                                                                                                                                                                                                                                                                   | axles                                                       |              |
| Hydraulics                                                                                                                                                                                                                                                                                                                                                                                                                                                                                                                                                                                                                                                                                                                                                                                                                                                                                                                                                                                      |                                                             |              |
| Hydraulic pump type                                                                                                                                                                                                                                                                                                                                                                                                                                                                                                                                                                                                                                                                                                                                                                                                                                                                                                                                                                             | Variable displacement pum                                   | ip           |
| Hydraulic flow - Pressure                                                                                                                                                                                                                                                                                                                                                                                                                                                                                                                                                                                                                                                                                                                                                                                                                                                                                                                                                                       | 150 l/min - 270 bar                                         |              |
| and the second |                                                             |              |
| Flow sharing distributor                                                                                                                                                                                                                                                                                                                                                                                                                                                                                                                                                                                                                                                                                                                                                                                                                                                                                                                                                                        | Standard                                                    |              |
| -                                                                                                                                                                                                                                                                                                                                                                                                                                                                                                                                                                                                                                                                                                                                                                                                                                                                                                                                                                                               | Standard                                                    |              |
| Tank capacities                                                                                                                                                                                                                                                                                                                                                                                                                                                                                                                                                                                                                                                                                                                                                                                                                                                                                                                                                                                 | Standard<br>135 I                                           |              |
| Flow sharing distributor Tank capacities Hydraulic oil Fuel tank                                                                                                                                                                                                                                                                                                                                                                                                                                                                                                                                                                                                                                                                                                                                                                                                                                                                                                                                |                                                             |              |
| Tank capacities<br>Hydraulic oil<br>Fuel tank                                                                                                                                                                                                                                                                                                                                                                                                                                                                                                                                                                                                                                                                                                                                                                                                                                                                                                                                                   | 135                                                         |              |
| Tank capacities<br>Hydraulic oil<br>Fuel tank<br>Noise and vibration                                                                                                                                                                                                                                                                                                                                                                                                                                                                                                                                                                                                                                                                                                                                                                                                                                                                                                                            | 135 I<br>120 I                                              |              |
| Tank capacities         Hydraulic oil         Fuel tank         Noise and vibration         Noise at driving position (LpA) tested following NF EN 12053 norm                                                                                                                                                                                                                                                                                                                                                                                                                                                                                                                                                                                                                                                                                                                                                                                                                                   | 135 I<br>120 I<br>75 dB                                     |              |
| Tank capacities         Hydraulic oil         Fuel tank         Noise and vibration         Noise at driving position (LpA) tested following NF EN 12053 norm         Noise to environment (LwA)                                                                                                                                                                                                                                                                                                                                                                                                                                                                                                                                                                                                                                                                                                                                                                                                | 135 I<br>120 I<br>75 dB<br>106 dB                           |              |
| Tank capacities         Hydraulic oil         Fuel tank         Noise and vibration         Noise at driving position (LpA) tested following NF EN 12053 norm         Noise to environment (LwA)         Vibration to whole hand/arm                                                                                                                                                                                                                                                                                                                                                                                                                                                                                                                                                                                                                                                                                                                                                            | 135 I<br>120 I<br>75 dB                                     |              |
| Tank capacities         Hydraulic oil         Fuel tank         Noise and vibration         Noise at driving position (LpA) tested following NF EN 12053 norm         Noise to environment (LwA)                                                                                                                                                                                                                                                                                                                                                                                                                                                                                                                                                                                                                                                                                                                                                                                                | 135 I<br>120 I<br>75 dB<br>106 dB                           |              |