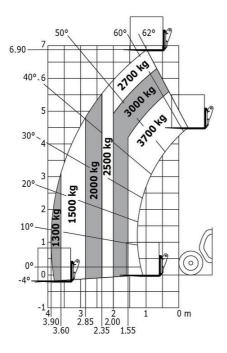

### MLT-X 737-130 PS+ - Load chart

Machine on tyres with forks Metric

Head Office B.P. 249 - 430 rue de l'Aubinière 44150 Ancenis Cedex - France Tel: +33 (0)2 40 09 10 11 - Fax: +33 (0)2 40 09 10 97 www.manitou.com

#### **MLT-X 737-130 PS+** Created on May 1, 2024 at 11:40:28 PM UTC

|                                                                                                                                                                                                                                                                                                                                                                                                                                                                                                                                                                                                                                                                                                                                                                                                                                                                                                                                                                                                 | MLT-X 737-130 PS+ Created on May 1, 2024 at 11:40:          | 28 PM U1     |
|-------------------------------------------------------------------------------------------------------------------------------------------------------------------------------------------------------------------------------------------------------------------------------------------------------------------------------------------------------------------------------------------------------------------------------------------------------------------------------------------------------------------------------------------------------------------------------------------------------------------------------------------------------------------------------------------------------------------------------------------------------------------------------------------------------------------------------------------------------------------------------------------------------------------------------------------------------------------------------------------------|-------------------------------------------------------------|--------------|
| Capacities                                                                                                                                                                                                                                                                                                                                                                                                                                                                                                                                                                                                                                                                                                                                                                                                                                                                                                                                                                                      | Metric                                                      |              |
| Max. capacity                                                                                                                                                                                                                                                                                                                                                                                                                                                                                                                                                                                                                                                                                                                                                                                                                                                                                                                                                                                   | Q 3700 kg                                                   |              |
| Max. lifting height                                                                                                                                                                                                                                                                                                                                                                                                                                                                                                                                                                                                                                                                                                                                                                                                                                                                                                                                                                             | h3 6.90 m                                                   |              |
| Max. outreach                                                                                                                                                                                                                                                                                                                                                                                                                                                                                                                                                                                                                                                                                                                                                                                                                                                                                                                                                                                   | 3.90 m                                                      |              |
| Reach at max. height                                                                                                                                                                                                                                                                                                                                                                                                                                                                                                                                                                                                                                                                                                                                                                                                                                                                                                                                                                            | 1 m                                                         |              |
| Breakout force with bucket                                                                                                                                                                                                                                                                                                                                                                                                                                                                                                                                                                                                                                                                                                                                                                                                                                                                                                                                                                      | 5520 daN                                                    |              |
| Weight and dimensions                                                                                                                                                                                                                                                                                                                                                                                                                                                                                                                                                                                                                                                                                                                                                                                                                                                                                                                                                                           |                                                             |              |
| Unladen weight (with forks)                                                                                                                                                                                                                                                                                                                                                                                                                                                                                                                                                                                                                                                                                                                                                                                                                                                                                                                                                                     | 7540 kg                                                     |              |
| Ground clearance                                                                                                                                                                                                                                                                                                                                                                                                                                                                                                                                                                                                                                                                                                                                                                                                                                                                                                                                                                                | m4 0.41 m                                                   |              |
| Wheelbase                                                                                                                                                                                                                                                                                                                                                                                                                                                                                                                                                                                                                                                                                                                                                                                                                                                                                                                                                                                       |                                                             |              |
|                                                                                                                                                                                                                                                                                                                                                                                                                                                                                                                                                                                                                                                                                                                                                                                                                                                                                                                                                                                                 |                                                             |              |
| Overall length to carriage (with hitch)                                                                                                                                                                                                                                                                                                                                                                                                                                                                                                                                                                                                                                                                                                                                                                                                                                                                                                                                                         |                                                             |              |
| Overall length to carriage (without hitch)                                                                                                                                                                                                                                                                                                                                                                                                                                                                                                                                                                                                                                                                                                                                                                                                                                                                                                                                                      | l3 4.80 m                                                   |              |
| Front overhang                                                                                                                                                                                                                                                                                                                                                                                                                                                                                                                                                                                                                                                                                                                                                                                                                                                                                                                                                                                  | 1.21 m                                                      |              |
| Overall width                                                                                                                                                                                                                                                                                                                                                                                                                                                                                                                                                                                                                                                                                                                                                                                                                                                                                                                                                                                   | b1 2.39 m                                                   |              |
| Overall cab width                                                                                                                                                                                                                                                                                                                                                                                                                                                                                                                                                                                                                                                                                                                                                                                                                                                                                                                                                                               | b4 0.95 m                                                   |              |
| Overall height                                                                                                                                                                                                                                                                                                                                                                                                                                                                                                                                                                                                                                                                                                                                                                                                                                                                                                                                                                                  | h17 2.38 m                                                  |              |
| Tilt-down angle                                                                                                                                                                                                                                                                                                                                                                                                                                                                                                                                                                                                                                                                                                                                                                                                                                                                                                                                                                                 | a5 134 °                                                    |              |
| Tilt-up angle                                                                                                                                                                                                                                                                                                                                                                                                                                                                                                                                                                                                                                                                                                                                                                                                                                                                                                                                                                                   | a4 12 °                                                     |              |
| External turning radius (over tyres)                                                                                                                                                                                                                                                                                                                                                                                                                                                                                                                                                                                                                                                                                                                                                                                                                                                                                                                                                            | Wa1 3.93 m                                                  |              |
| Standard tires                                                                                                                                                                                                                                                                                                                                                                                                                                                                                                                                                                                                                                                                                                                                                                                                                                                                                                                                                                                  | Alliance - A580 - 460/70 R24 1                              | 59A8         |
| Performances                                                                                                                                                                                                                                                                                                                                                                                                                                                                                                                                                                                                                                                                                                                                                                                                                                                                                                                                                                                    |                                                             |              |
| Lifting                                                                                                                                                                                                                                                                                                                                                                                                                                                                                                                                                                                                                                                                                                                                                                                                                                                                                                                                                                                         | 6.80 s                                                      |              |
| Lowering                                                                                                                                                                                                                                                                                                                                                                                                                                                                                                                                                                                                                                                                                                                                                                                                                                                                                                                                                                                        | 7.10 s                                                      |              |
| Extension                                                                                                                                                                                                                                                                                                                                                                                                                                                                                                                                                                                                                                                                                                                                                                                                                                                                                                                                                                                       | 5.80 s                                                      |              |
| Retraction                                                                                                                                                                                                                                                                                                                                                                                                                                                                                                                                                                                                                                                                                                                                                                                                                                                                                                                                                                                      | 5.20 s                                                      |              |
| Crowd                                                                                                                                                                                                                                                                                                                                                                                                                                                                                                                                                                                                                                                                                                                                                                                                                                                                                                                                                                                           | 3.20 s                                                      |              |
| Dump                                                                                                                                                                                                                                                                                                                                                                                                                                                                                                                                                                                                                                                                                                                                                                                                                                                                                                                                                                                            | 2.80 s                                                      |              |
| Engine                                                                                                                                                                                                                                                                                                                                                                                                                                                                                                                                                                                                                                                                                                                                                                                                                                                                                                                                                                                          |                                                             |              |
| Engine brand                                                                                                                                                                                                                                                                                                                                                                                                                                                                                                                                                                                                                                                                                                                                                                                                                                                                                                                                                                                    | Deutz                                                       |              |
| Engine norm                                                                                                                                                                                                                                                                                                                                                                                                                                                                                                                                                                                                                                                                                                                                                                                                                                                                                                                                                                                     | Stage IIIA                                                  |              |
| Max. fuel sulphur content                                                                                                                                                                                                                                                                                                                                                                                                                                                                                                                                                                                                                                                                                                                                                                                                                                                                                                                                                                       | 2000 ppm                                                    |              |
| Engine model                                                                                                                                                                                                                                                                                                                                                                                                                                                                                                                                                                                                                                                                                                                                                                                                                                                                                                                                                                                    | TCD 3,6 L4 f                                                |              |
| Number of cylinders - Capacity of cylinders                                                                                                                                                                                                                                                                                                                                                                                                                                                                                                                                                                                                                                                                                                                                                                                                                                                                                                                                                     | 4 - 3621 cm <sup>3</sup>                                    |              |
| I.C. Engine power rating / Power                                                                                                                                                                                                                                                                                                                                                                                                                                                                                                                                                                                                                                                                                                                                                                                                                                                                                                                                                                | 129 Hp / 95 kW                                              |              |
| Max. torque / Engine rotation                                                                                                                                                                                                                                                                                                                                                                                                                                                                                                                                                                                                                                                                                                                                                                                                                                                                                                                                                                   | 500 Nm @1600 rpm                                            |              |
|                                                                                                                                                                                                                                                                                                                                                                                                                                                                                                                                                                                                                                                                                                                                                                                                                                                                                                                                                                                                 | 7950 daN                                                    |              |
| Drawbar pull (Laden)                                                                                                                                                                                                                                                                                                                                                                                                                                                                                                                                                                                                                                                                                                                                                                                                                                                                                                                                                                            |                                                             |              |
| Reversible fan                                                                                                                                                                                                                                                                                                                                                                                                                                                                                                                                                                                                                                                                                                                                                                                                                                                                                                                                                                                  | Standard                                                    | and a star   |
| Engine cooling system                                                                                                                                                                                                                                                                                                                                                                                                                                                                                                                                                                                                                                                                                                                                                                                                                                                                                                                                                                           | 4 radiators (water + intercooler + hyd<br>transmission oil) | raulic oli + |
| HVO validated (according to EN 15940 standard)                                                                                                                                                                                                                                                                                                                                                                                                                                                                                                                                                                                                                                                                                                                                                                                                                                                                                                                                                  | Yes                                                         |              |
| Transmission                                                                                                                                                                                                                                                                                                                                                                                                                                                                                                                                                                                                                                                                                                                                                                                                                                                                                                                                                                                    |                                                             |              |
| Transmission type                                                                                                                                                                                                                                                                                                                                                                                                                                                                                                                                                                                                                                                                                                                                                                                                                                                                                                                                                                               | Torque converter                                            |              |
| Gearbox                                                                                                                                                                                                                                                                                                                                                                                                                                                                                                                                                                                                                                                                                                                                                                                                                                                                                                                                                                                         | Powershift                                                  |              |
| Number of gears (forward / reverse)                                                                                                                                                                                                                                                                                                                                                                                                                                                                                                                                                                                                                                                                                                                                                                                                                                                                                                                                                             | 6/3                                                         |              |
| Max. travel speed (may vary according to applicable regulations)                                                                                                                                                                                                                                                                                                                                                                                                                                                                                                                                                                                                                                                                                                                                                                                                                                                                                                                                | 40 km/h                                                     |              |
| Differential lock                                                                                                                                                                                                                                                                                                                                                                                                                                                                                                                                                                                                                                                                                                                                                                                                                                                                                                                                                                               | Limited slip differential on fron                           | t axle       |
| Parking brake                                                                                                                                                                                                                                                                                                                                                                                                                                                                                                                                                                                                                                                                                                                                                                                                                                                                                                                                                                                   | Automatic negative parking bi                               |              |
|                                                                                                                                                                                                                                                                                                                                                                                                                                                                                                                                                                                                                                                                                                                                                                                                                                                                                                                                                                                                 | Oil-immersed multi-discs braking on                         |              |
| Service brake                                                                                                                                                                                                                                                                                                                                                                                                                                                                                                                                                                                                                                                                                                                                                                                                                                                                                                                                                                                   | axles                                                       |              |
| Hydraulics                                                                                                                                                                                                                                                                                                                                                                                                                                                                                                                                                                                                                                                                                                                                                                                                                                                                                                                                                                                      |                                                             |              |
| Hydraulic pump type                                                                                                                                                                                                                                                                                                                                                                                                                                                                                                                                                                                                                                                                                                                                                                                                                                                                                                                                                                             | Variable displacement pum                                   | ip           |
| Hydraulic flow - Pressure                                                                                                                                                                                                                                                                                                                                                                                                                                                                                                                                                                                                                                                                                                                                                                                                                                                                                                                                                                       | 150 l/min - 270 bar                                         |              |
| and the second |                                                             |              |
| Flow sharing distributor                                                                                                                                                                                                                                                                                                                                                                                                                                                                                                                                                                                                                                                                                                                                                                                                                                                                                                                                                                        | Standard                                                    |              |
| -                                                                                                                                                                                                                                                                                                                                                                                                                                                                                                                                                                                                                                                                                                                                                                                                                                                                                                                                                                                               | Standard                                                    |              |
| Tank capacities                                                                                                                                                                                                                                                                                                                                                                                                                                                                                                                                                                                                                                                                                                                                                                                                                                                                                                                                                                                 | Standard<br>135 I                                           |              |
| Flow sharing distributor Tank capacities Hydraulic oil Fuel tank                                                                                                                                                                                                                                                                                                                                                                                                                                                                                                                                                                                                                                                                                                                                                                                                                                                                                                                                |                                                             |              |
| Tank capacities<br>Hydraulic oil<br>Fuel tank                                                                                                                                                                                                                                                                                                                                                                                                                                                                                                                                                                                                                                                                                                                                                                                                                                                                                                                                                   | 135                                                         |              |
| Tank capacities<br>Hydraulic oil<br>Fuel tank<br>Noise and vibration                                                                                                                                                                                                                                                                                                                                                                                                                                                                                                                                                                                                                                                                                                                                                                                                                                                                                                                            | 135 I<br>120 I                                              |              |
| Tank capacities         Hydraulic oil         Fuel tank         Noise and vibration         Noise at driving position (LpA) tested following NF EN 12053 norm                                                                                                                                                                                                                                                                                                                                                                                                                                                                                                                                                                                                                                                                                                                                                                                                                                   | 135 I<br>120 I<br>75 dB                                     |              |
| Tank capacities         Hydraulic oil         Fuel tank         Noise and vibration         Noise at driving position (LpA) tested following NF EN 12053 norm         Noise to environment (LwA)                                                                                                                                                                                                                                                                                                                                                                                                                                                                                                                                                                                                                                                                                                                                                                                                | 135 I<br>120 I<br>75 dB<br>106 dB                           |              |
| Tank capacities         Hydraulic oil         Fuel tank         Noise and vibration         Noise at driving position (LpA) tested following NF EN 12053 norm         Noise to environment (LwA)         Vibration to whole hand/arm                                                                                                                                                                                                                                                                                                                                                                                                                                                                                                                                                                                                                                                                                                                                                            | 135 I<br>120 I<br>75 dB                                     |              |
| Tank capacities         Hydraulic oil         Fuel tank         Noise and vibration         Noise at driving position (LpA) tested following NF EN 12053 norm         Noise to environment (LwA)                                                                                                                                                                                                                                                                                                                                                                                                                                                                                                                                                                                                                                                                                                                                                                                                | 135 I<br>120 I<br>75 dB<br>106 dB                           |              |