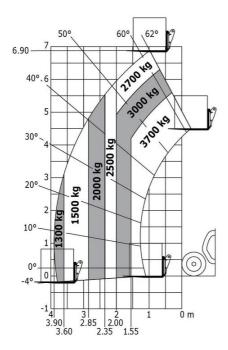

|              |
| Vibration to whole hand/arm                                       | < 2.50 m/s²                                                   |              |
| Miscellaneous                                                     | × 2.00 III/5                                                  |              |
| - modernaneous                                                    |                                                               |              |
| Safety cab homologation                                           | ROPS - FOPS level 2 cab                                       |              |

## **Optional tires tab**



#### MLT-X 737-130 PS+ - Dimensional drawing



### MLT-X 737-130 PS+ - Load chart

Machine on tyres with forks Metric







#### **Head Office**

B.P. 249 - 430 rue de l'Aubinière 44150 Ancenis Cedex - France Tel: +33 (0)2 40 09 10 11 - Fax: +33 (0)2 40 09 10 97 www.manitou.com



This publication provides a description of the configuration versions and options for Manitou products, which may differ for equipment. The equipment presented in this brochure may be part of a series, as an option, or it may not be available, depending on the versions. Manitou reserves the right, at any time and without notice, to amend the specifications described and represented. The specifications provided do not bind the manufacturer. For more details, please contact your Manitou agent. This is not a contractually binding document. The presentation of the products is not contractually binding. List of specifications non-exh