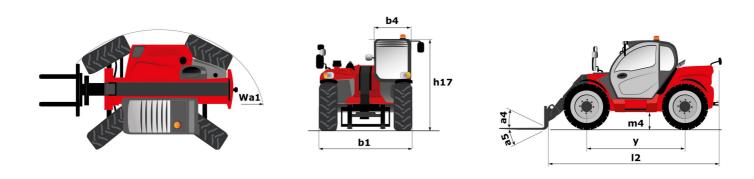

#### MLT-X 737-130 PS+ - Dimensional drawing

# MLT-X 737-130 PS+

|                                                                   | <b>MLT-X 737-130 PS+</b> Created on April 30, 2024 at 12:58:3 | 30 1 W 01    |
|-------------------------------------------------------------------|---------------------------------------------------------------|--------------|
| Capacities                                                        | Metric                                                        |              |
| Max. capacity                                                     | Q 3700 kg                                                     |              |
| Max. lifting height                                               | h3 6.90 m                                                     |              |
| Max. outreach                                                     | 3.90 m                                                        |              |
| Reach at max. height                                              | 1 m                                                           |              |
| Breakout force with bucket                                        | 5520 daN                                                      |              |
| Weight and dimensions                                             |                                                               |              |
| Unladen weight (with forks)                                       | 7540 kg                                                       |              |
| Ground clearance                                                  | m4 0.41 m                                                     |              |
| Wheelbase                                                         | y 2.81 m                                                      |              |
| Overall length to carriage (with hitch)                           | I11 4.97 m                                                    |              |
| Overall length to carriage (without hitch)                        | l3 4.80 m                                                     |              |
| Front overhang                                                    | 1.21 m                                                        |              |
| Overall width                                                     | b1 2.39 m                                                     |              |
| Overall cab width                                                 | b4 0.95 m                                                     |              |
| Overall height                                                    | h17 2.38 m                                                    |              |
| Tilt-down angle                                                   | a5 134 °                                                      |              |
| Tilt-up angle                                                     | a4 12°                                                        |              |
|                                                                   | Wa1 3.93 m                                                    |              |
| External turning radius (over tyres) Standard tires               | Wa I 3.93 III<br>Alliance - A580 - 460/70 R24 15              | 50 / 9       |
| Performances                                                      | Alliance - Apou - 460//0 R24 15                               | )7A0         |
|                                                                   |                                                               |              |
| Lifting                                                           | 6.80 s                                                        |              |
| Lowering                                                          | 7.10 s                                                        |              |
| Extension                                                         | 5.80 s                                                        |              |
| Retraction                                                        | 5.20 s                                                        |              |
| Crowd                                                             | 3.20 s                                                        |              |
| Dump                                                              | 2.80 s                                                        |              |
| Engine                                                            |                                                               |              |
| Engine brand                                                      | Deutz                                                         |              |
| Engine norm                                                       | Stage IIIA                                                    |              |
| Max. fuel sulphur content                                         | 2000 ppm                                                      |              |
| Engine model                                                      | TCD 3,6 L4 f                                                  |              |
| Number of cylinders - Capacity of cylinders                       | 4 - 3621 cm³                                                  |              |
| I.C. Engine power rating / Power                                  | 129 Hp / 95 kW                                                |              |
| Max. torque / Engine rotation                                     | 500 Nm @1600 rpm                                              |              |
| Drawbar pull (Laden)                                              | 7950 daN                                                      |              |
| Reversible fan                                                    | Standard                                                      |              |
| Engine cooling system                                             | 4 radiators (water + intercooler + hydr<br>transmission oil)  | aulic oil +  |
| HVO validated (according to EN 15940 standard)                    | Yes                                                           |              |
| Transmission                                                      |                                                               |              |
| Transmission type                                                 | Torque converter                                              |              |
| Gearbox                                                           | Powershift                                                    |              |
| Number of gears (forward / reverse)                               | 6/3                                                           |              |
| Max. travel speed (may vary according to applicable regulations)  | 40 km/h                                                       |              |
| Differential lock                                                 | Limited slip differential on front                            |              |
| Parking brake                                                     | Automatic negative parking bra                                |              |
| Service brake                                                     | Oil-immersed multi-discs braking on f<br>axles                | front & rear |
| Hydraulics                                                        |                                                               |              |
| Hydraulic pump type                                               | Variable displacement pump                                    | р            |
| Hydraulic flow - Pressure                                         | 150 l/min - 270 bar                                           |              |
| Flow sharing distributor                                          | Standard                                                      |              |
| Tank capacities                                                   |                                                               |              |
| Hydraulic oil                                                     | 135                                                           |              |
| Fuel tank                                                         | 120 I                                                         |              |
| Noise and vibration                                               |                                                               |              |
| Noise at driving position (LpA) tested following NF EN 12053 norm | 75 dB                                                         |              |
| Noise to environment (LwA)                                        | 106 dB                                                        |              |
| Vibration to whole hand/arm                                       | < 2.50 m/s²                                                   |              |
| Miscellaneous                                                     | × 2.00 III/5                                                  |              |
| - modernaneous                                                    |                                                               |              |
| Safety cab homologation                                           | ROPS - FOPS level 2 cab                                       |              |