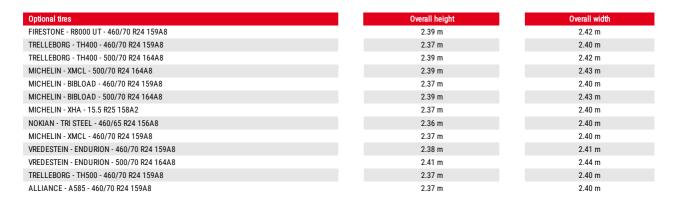

|              |
| Noise to environment (LwA)                                        | 106 dB                                                        |              |
| Vibration to whole hand/arm                                       | < 2.50 m/s²                                                   |              |
| Miscellaneous                                                     | × 2.00 III/5                                                  |              |
| - modernaneous                                                    |                                                               |              |
| Safety cab homologation                                           | ROPS - FOPS level 2 cab                                       |              |

## **Optional tires tab**



#### MLT-X 737-130 PS+ - Dimensional drawing



### MLT-X 737-130 PS+ - Load chart

Machine on tyres with forks Metric







#### **Head Office**

B.P. 249 - 430 rue de l'Aubinière 44150 Ancenis Cedex - France Tel: +33 (0)2 40 09 10 11 - Fax: +33 (0)2 40 09 10 97 www.manitou.com



This publication provides a description of the configuration versions and options for Manitou products, which may differ for equipment. The equipment presented in this brochure may be part of a series, as an option, or it may not be available, depending on the versions. Manitou reserves the right, at any time and without notice, to amend the specifications described and represented. The specifications provided do not bind the manufacturer. For more details, please contact your Manitou agent. This is not a con