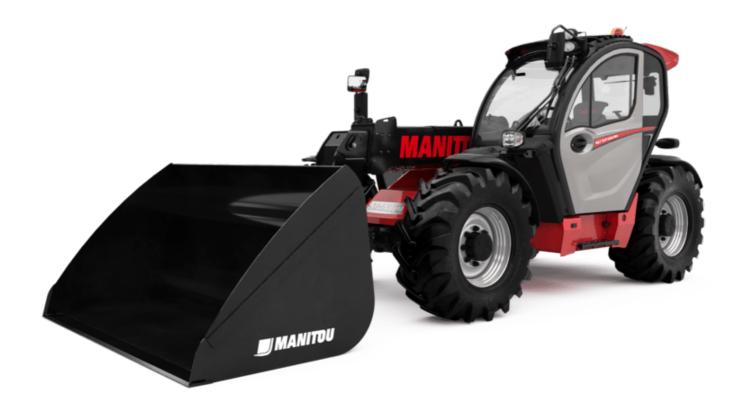

# MLT-X 737-130 PS+

|                                                                   | <b>MLT-X 737-130 PS+</b> Created on April 30, 2024 at 12:58:3 | 30 1 W 01    |
|-------------------------------------------------------------------|---------------------------------------------------------------|--------------|
| Capacities                                                        | Metric                                                        |              |
| Max. capacity                                                     | Q 3700 kg                                                     |              |
| Max. lifting height                                               | h3 6.90 m                                                     |              |
| Max. outreach                                                     | 3.90 m                                                        |              |
| Reach at max. height                                              | 1 m                                                           |              |
| Breakout force with bucket                                        | 5520 daN                                                      |              |
| Weight and dimensions                                             |                                                               |              |
| Unladen weight (with forks)                                       | 7540 kg                                                       |              |
| Ground clearance                                                  | m4 0.41 m                                                     |              |
| Wheelbase                                                         | y 2.81 m                                                      |              |
| Overall length to carriage (with hitch)                           | I11 4.97 m                                                    |              |
| Overall length to carriage (without hitch)                        | l3 4.80 m                                                     |              |
| Front overhang                                                    | 1.21 m                                                        |              |
| Overall width                                                     | b1 2.39 m                                                     |              |
| Overall cab width                                                 | b4 0.95 m                                                     |              |
| Overall height                                                    | h17 2.38 m                                                    |              |
| Tilt-down angle                                                   | a5 134 °                                                      |              |
| Tilt-up angle                                                     | a4 12°                                                        |              |
|                                                                   | Wa1 3.93 m                                                    |              |
| External turning radius (over tyres) Standard tires               | Wa I 3.93 III<br>Alliance - A580 - 460/70 R24 15              | 50 / 9       |
| Performances                                                      | Alliance - Apou - 460//0 R24 15                               | )7A0         |
|                                                                   |                                                               |              |
| Lifting                                                           | 6.80 s                                                        |              |
| Lowering                                                          | 7.10 s                                                        |              |
| Extension                                                         | 5.80 s                                                        |              |
| Retraction                                                        | 5.20 s                                                        |              |
| Crowd                                                             | 3.20 s                                                        |              |
| Dump                                                              | 2.80 s                                                        |              |
| Engine                                                            |                                                               |              |
| Engine brand                                                      | Deutz                                                         |              |
| Engine norm                                                       | Stage IIIA                                                    |              |
| Max. fuel sulphur content                                         | 2000 ppm                                                      |              |
| Engine model                                                      | TCD 3,6 L4 f                                                  |              |
| Number of cylinders - Capacity of cylinders                       | 4 - 3621 cm³                                                  |              |
| I.C. Engine power rating / Power                                  | 129 Hp / 95 kW                                                |              |
| Max. torque / Engine rotation                                     | 500 Nm @1600 rpm                                              |              |
| Drawbar pull (Laden)                                              | 7950 daN                                                      |              |
| Reversible fan                                                    | Standard                                                      |              |
| Engine cooling system                                             | 4 radiators (water + intercooler + hydr<br>transmission oil)  | aulic oil +  |
| HVO validated (according to EN 15940 standard)                    | Yes                                                           |              |
| Transmission                                                      |                                                               |              |
| Transmission type                                                 | Torque converter                                              |              |
| Gearbox                                                           | Powershift                                                    |              |
| Number of gears (forward / reverse)                               | 6/3                                                           |              |
| Max. travel speed (may vary according to applicable regulations)  | 40 km/h                                                       |              |
| Differential lock                                                 | Limited slip differential on front                            |              |
| Parking brake                                                     | Automatic negative parking bra                                |              |
| Service brake                                                     | Oil-immersed multi-discs braking on f<br>axles                | front & rear |
| Hydraulics                                                        |                                                               |              |
| Hydraulic pump type                                               | Variable displacement pump                                    | р            |
| Hydraulic flow - Pressure                                         | 150 l/min - 270 bar                                           |              |
| Flow sharing distributor                                          | Standard                                                      |              |
| Tank capacities                                                   |                                                               |              |
| Hydraulic oil                                                     | 135                                                           |              |
| Fuel tank                                                         | 120 I                                                         |              |
| Noise and vibration                                               |                                                               |              |
| Noise at driving position (LpA) tested following NF EN 12053 norm | 75 dB                                                         |              |
| Noise to environment (LwA)                                        | 106 dB                                                        |              |
| Vibration to whole hand/arm                                       | < 2.50 m/s²                                                   |              |
| Miscellaneous                                                     | × 2.00 III/5                                                  |              |
| - modernaneous                                                    |                                                               |              |
| Safety cab homologation                                           | ROPS - FOPS level 2 cab                                       |              |