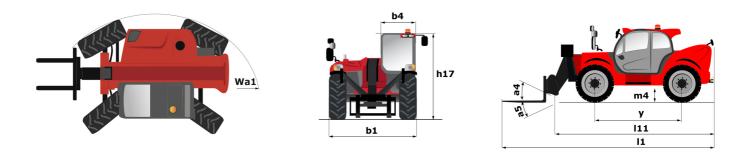

## MT 625 e - Dimensional drawing

MT 625 e - Load chart

Head Office B.P. 249 - 430 rue de l'Aubinière 44150 Ancenis Cedex - France Tel: +33 (0)2 40 09 10 11 - Fax: +33 (0)2 40 09 10 97 www.manitou.com

This publication provides a description of the configuration versions and options for Manitou products, which may differ for equipment. The equipment presented in this brochure may be part of a series, as an option, or it may not be available, depending on the versions. Manitou reserves the right, at any time and without notice, to amend the specifications described and represented. The specifications provided do not bind the manufacturer. For more details, please contact your Manitou agent. This is not a contractually binding document. The presentation of the products is not contractually binding. List of specifications non-exhaustive. The logos as well as the visual identity of the company are owned by Manitou and cannot be used without authorisation. All rights reserved. The photos and diagrams contained in this brochure are only provided for consultation and information purposes.

Technical sheet :

|                                                 | MI 625 E Ciealeu Uli May 4, 2024 al 10.30.33 |
|-------------------------------------------------|----------------------------------------------|
| Capacities                                      | Metric                                       |
| Max. capacity                                   | 2500 kg                                      |
| Max. lifting height                             | 5.85 m                                       |
| Max. outreach                                   | 3.40 m                                       |
| Breakout force with bucket                      | 3770 daN                                     |
| Weight and dimensions                           |                                              |
| Overall length to carriage                      | l11 3.83 m                                   |
| Length to face of forks                         | l2 3.90 m                                    |
| Overall length (with forks)                     | l1 5.09 m                                    |
| Overall width                                   | b1 1.81 m                                    |
| Overall height                                  | h17 1.92 m                                   |
| Wheelbase                                       | y 2.30 m                                     |
| Ground clearance                                | m4 0.33 m                                    |
| Overall cab width                               | b4 0.79 m                                    |
|                                                 |                                              |
| Tilt-up angle                                   | a4 12 °                                      |
| Tilt-down angle                                 | a5 117 °                                     |
| External turning radius (over tyres)            | Wa1 3.31 m                                   |
| Overall weight                                  | 4800 kg                                      |
| Tires type                                      | Pneumatic                                    |
| Standard tires                                  | CAMSO SKS532 12-16.5                         |
| Forks length / width / section                  | l / e / s 1200 mm x 125 mm / 45 mm           |
| Performances                                    |                                              |
| Lifting                                         | 11.10 s                                      |
| Lowering                                        | 8 s                                          |
| Extension                                       | 7.70 s                                       |
| Retraction                                      | 7.40 s                                       |
| Crowd                                           | 4.45 s                                       |
| Dump                                            | 4.30 s                                       |
| Engine                                          |                                              |
| Max. torque                                     | 200 Nm                                       |
| Drawbar pull (Laden)                            | 2090 daN                                     |
| Electric circuit                                |                                              |
| Battery voltage / capacity                      | 12 V / 246 Ah                                |
| 12V Battery capacity                            | 110 Ah                                       |
| Engine/Battery                                  |                                              |
| Battery technology                              | Lithium-ion                                  |
| Battery capacity                                | 246 Ah                                       |
| Battery nominal voltage                         | 100 V                                        |
| Battery energy                                  | 25 kWh                                       |
| Drive motor power                               | 14 kW                                        |
|                                                 | 25 kW                                        |
| Hydraulic motor power                           |                                              |
| On-board Charger Power / Phase / Current        | 3 kW / Single-phase or three-phase /         |
| Transmission                                    |                                              |
| Transmission type                               | Electrical                                   |
| Number of gears (forward / reverse)             | 1/1                                          |
| Max. travel speed                               | 16 km/h                                      |
| Parking brake                                   | SAHR                                         |
| Service brake                                   | Hydraulic                                    |
| Hydraulics                                      |                                              |
| Hydraulic pump type                             | Gear pump                                    |
| Hydraulic flow / Pressure                       | 78 l/min-235 bar                             |
| Tank capacities                                 |                                              |
| Hydraulic oil                                   | 66 I                                         |
| Noise and vibration                             |                                              |
| Noise at driving position (LpA)                 | 72 dB                                        |
| Noise to environment (LwA)                      | 92 dB                                        |
| Vibration on hands/arms                         | < 2.50 m/s²                                  |
|                                                 |                                              |
| Miscellaneous                                   |                                              |
| Miscellaneous<br>Steering wheels (front / rear) | 2/2                                          |