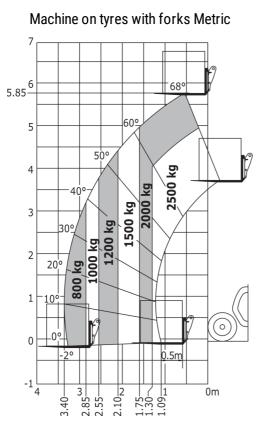

## MT 625 e - Dimensional drawing

MT 625 e - Load chart

Head Office B.P. 249 - 430 rue de l'Aubinière 44150 Ancenis Cedex - France Tel: +33 (0)2 40 09 10 11 - Fax: +33 (0)2 40 09 10 97 www.manitou.com

This publication provides a description of the configuration versions and options for Manitou products, which may differ for equipment. The equipment presented in this brochure may be part of a series, as an option, or it may not be available, depending on the versions. Manitou reserves the right, at any time and without notice, to amend the specifications described and represented. The specifications provided do not bind the manufacturer. For more details, please contact your Manitou agent. This is not a contractually binding document. The presentation of the products is not contractually binding. List of specifications non-exhaustive. The logos as well as the visual identity of the company are owned by Manitou and cannot be used without authorisation. All rights reserved. The photos and diagrams contained in this brochure are only provided for consultation and information purposes.

Technical sheet :

|                                                 | MI 625 E Ciealeu Uli May 4, 2024 al 10.30.33 |
|-------------------------------------------------|----------------------------------------------|
| Capacities                                      | Metric                                       |
| Max. capacity                                   | 2500 kg                                      |
| Max. lifting height                             | 5.85 m                                       |
| Max. outreach                                   | 3.40 m                                       |
| Breakout force with bucket                      | 3770 daN                                     |
| Weight and dimensions                           |                                              |
| Overall length to carriage                      | l11 3.83 m                                   |
| Length to face of forks                         | l2 3.90 m                                    |
| Overall length (with forks)                     | l1 5.09 m                                    |
| Overall width                                   | b1 1.81 m                                    |
| Overall height                                  | h17 1.92 m                                   |
| Wheelbase                                       | y 2.30 m                                     |
| Ground clearance                                | m4 0.33 m                                    |
| Overall cab width                               | b4 0.79 m                                    |
|                                                 |                                              |
| Tilt-up angle                                   | a4 12 °                                      |
| Tilt-down angle                                 | a5 117 °                                     |
| External turning radius (over tyres)            | Wa1 3.31 m                                   |
| Overall weight                                  | 4800 kg                                      |
| Tires type                                      | Pneumatic                                    |
| Standard tires                                  | CAMSO SKS532 12-16.5                         |
| Forks length / width / section                  | l / e / s 1200 mm x 125 mm / 45 mm           |
| Performances                                    |                                              |
| Lifting                                         | 11.10 s                                      |
| Lowering                                        | 8 s                                          |
| Extension                                       | 7.70 s                                       |
| Retraction                                      | 7.40 s                                       |
| Crowd                                           | 4.45 s                                       |
| Dump                                            | 4.30 s                                       |
| Engine                                          |                                              |
| Max. torque                                     | 200 Nm                                       |
| Drawbar pull (Laden)                            | 2090 daN                                     |
| Electric circuit                                |                                              |
| Battery voltage / capacity                      | 12 V / 246 Ah                                |
| 12V Battery capacity                            | 110 Ah                                       |
| Engine/Battery                                  |                                              |
| Battery technology                              | Lithium-ion                                  |
| Battery capacity                                | 246 Ah                                       |
| Battery nominal voltage                         | 100 V                                        |
| Battery energy                                  | 25 kWh                                       |
| Drive motor power                               | 14 kW                                        |
|                                                 | 25 kW                                        |
| Hydraulic motor power                           |                                              |
| On-board Charger Power / Phase / Current        | 3 kW / Single-phase or three-phase /         |
| Transmission                                    |                                              |
| Transmission type                               | Electrical                                   |
| Number of gears (forward / reverse)             | 1/1                                          |
| Max. travel speed                               | 16 km/h                                      |
| Parking brake                                   | SAHR                                         |
| Service brake                                   | Hydraulic                                    |
| Hydraulics                                      |                                              |
| Hydraulic pump type                             | Gear pump                                    |
| Hydraulic flow / Pressure                       | 78 l/min-235 bar                             |
| Tank capacities                                 |                                              |
| Hydraulic oil                                   | 66 I                                         |
| Noise and vibration                             |                                              |
| Noise at driving position (LpA)                 | 72 dB                                        |
| Noise to environment (LwA)                      | 92 dB                                        |
| Vibration on hands/arms                         | < 2.50 m/s²                                  |
|                                                 |                                              |
| Miscellaneous                                   |                                              |
| Miscellaneous<br>Steering wheels (front / rear) | 2/2                                          |