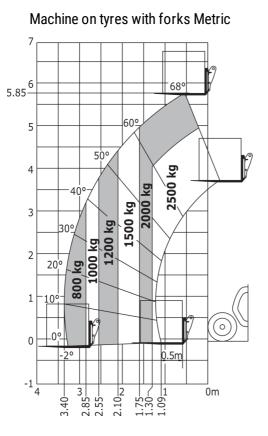

Technical sheet :

|                                          | MI 625 E Cleated On Way 3, 2024 at 7.47.09 A |          |
|------------------------------------------|----------------------------------------------|----------|
| Capacities                               | Metric                                       |          |
| Max. capacity                            | 2500 kg                                      |          |
| Max. lifting height                      | 5.85 m                                       |          |
| Max. outreach                            | 3.40 m                                       |          |
| Breakout force with bucket               | 3770 daN                                     |          |
| Weight and dimensions                    |                                              |          |
| Overall length to carriage               | l11 3.83 m                                   |          |
| Length to face of forks                  | l2 3.90 m                                    |          |
| Overall length (with forks)              | l1 5.09 m                                    |          |
| Overall width                            | b1 1.81 m                                    |          |
| Overall height                           | h17 1.92 m                                   |          |
| Wheelbase                                | y 2.30 m                                     |          |
| Ground clearance                         | m4 0.33 m                                    |          |
| Overall cab width                        | b4 0.79 m                                    |          |
| Tilt-up angle                            | a4 12 °                                      |          |
| Tilt-down angle                          | a5 117 °                                     |          |
| External turning radius (over tyres)     | Wa1 3.31 m                                   |          |
| Overall weight                           | 4800 kg                                      |          |
| Tires type                               | Pneumatic                                    |          |
| Standard tires                           | CAMS0 SKS532 12-16.5                         |          |
| Forks length / width / section           | l / e / s 1200 mm x 125 mm / 45 mm           |          |
| Performances                             |                                              |          |
| Lifting                                  | 11.10 s                                      |          |
| Lowering                                 | 8 \$                                         |          |
| Extension                                | 7.70 s                                       |          |
| Retraction                               | 7.40 s                                       |          |
| Crowd                                    | 4.45 s                                       |          |
| Dump                                     | 4.40 s                                       |          |
| Engine                                   | 4.50 %                                       |          |
| Max. torque                              | 200 Nm                                       |          |
| Drawbar pull (Laden)                     | 2090 daN                                     |          |
| Electric circuit                         |                                              |          |
| Battery voltage / capacity               | 12 V / 246 Ah                                |          |
| 12V Battery capacity                     | 110 Ah                                       |          |
| Engine/Battery                           |                                              |          |
|                                          | Lithium-ion                                  |          |
| Battery technology                       | 246 Ah                                       |          |
| Battery capacity                         | 240 All<br>100 V                             |          |
| Battery nominal voltage                  | 25 kWh                                       |          |
| Battery energy                           |                                              |          |
| Drive motor power                        | 14 kW                                        |          |
| Hydraulic motor power                    | 25 kW                                        | <b>^</b> |
| On-board Charger Power / Phase / Current | 3 kW / Single-phase or three-phase / A       |          |
| Transmission                             | Electrol .                                   |          |
| Transmission type                        | Electrical                                   |          |
| Number of gears (forward / reverse)      | 1/1                                          |          |
| Max. travel speed                        | 16 km/h                                      |          |
| Parking brake                            | SAHR                                         |          |
| Service brake                            | Hydraulic                                    |          |
| Hydraulics                               |                                              |          |
| Hydraulic pump type                      | Gear pump                                    |          |
| Hydraulic flow / Pressure                | 78 l/min-235 bar                             |          |
| Tank capacities                          |                                              |          |
| Hydraulic oil                            | 66 I                                         |          |
| Noise and vibration                      |                                              |          |
| Noise at driving position (LpA)          | 72 dB                                        |          |
| Noise to environment (LwA)               | 92 dB                                        |          |
| Vibration on hands/arms                  | < 2.50 m/s <sup>2</sup>                      |          |
| Miscellaneous                            |                                              |          |
| Steering wheels (front / rear)           | 2/2                                          |          |
| Drive wheels (front / rear)              | 2/2                                          |          |

## MT 625 e - Dimensional drawing

MT 625 e - Load chart

Head Office B.P. 249 - 430 rue de l'Aubinière 44150 Ancenis Cedex - France Tel: +33 (0)2 40 09 10 11 - Fax: +33 (0)2 40 09 10 97 www.manitou.com

This publication provides a description of the configuration versions and options for Manitou products, which may differ for equipment. The equipment presented in this brochure may be part of a series, as an option, or it may not be available, depending on the versions. Manitou reserves the right, at any time and without notice, to amend the specifications described and represented. The specifications provided do not bind the manufacturer. For more details, please contact your Manitou agent. This is not a contractually binding document. The presentation of the products is not contractually binding. List of specifications non-exhaustive. The logos as well as the visual identity of the company are owned by Manitou and cannot be used without authorisation. All rights reserved. The photos and diagrams contained in this brochure are only provided for consultation and information purposes.