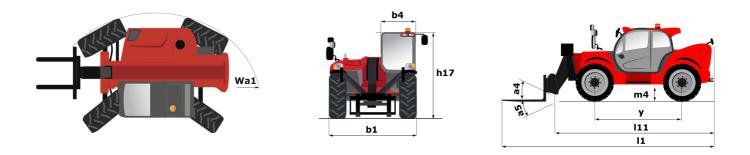

Technical sheet :

|                                          | MI 625 E Cleated On Way 3, 2024 at 7.47.09 A |          |
|------------------------------------------|----------------------------------------------|----------|
| Capacities                               | Metric                                       |          |
| Max. capacity                            | 2500 kg                                      |          |
| Max. lifting height                      | 5.85 m                                       |          |
| Max. outreach                            | 3.40 m                                       |          |
| Breakout force with bucket               | 3770 daN                                     |          |
| Weight and dimensions                    |                                              |          |
| Overall length to carriage               | l11 3.83 m                                   |          |
| Length to face of forks                  | l2 3.90 m                                    |          |
| Overall length (with forks)              | l1 5.09 m                                    |          |
| Overall width                            | b1 1.81 m                                    |          |
| Overall height                           | h17 1.92 m                                   |          |
| Wheelbase                                | y 2.30 m                                     |          |
| Ground clearance                         | m4 0.33 m                                    |          |
| Overall cab width                        | b4 0.79 m                                    |          |
| Tilt-up angle                            | a4 12 °                                      |          |
| Tilt-down angle                          | a5 117 °                                     |          |
| External turning radius (over tyres)     | Wa1 3.31 m                                   |          |
| Overall weight                           | 4800 kg                                      |          |
| Tires type                               | Pneumatic                                    |          |
| Standard tires                           | CAMS0 SKS532 12-16.5                         |          |
| Forks length / width / section           | l / e / s 1200 mm x 125 mm / 45 mm           |          |
| Performances                             |                                              |          |
| Lifting                                  | 11.10 s                                      |          |
| Lowering                                 | 8 \$                                         |          |
| Extension                                | 7.70 s                                       |          |
| Retraction                               | 7.40 s                                       |          |
| Crowd                                    | 4.45 s                                       |          |
| Dump                                     | 4.40 s                                       |          |
| Engine                                   | 4.50 %                                       |          |
| Max. torque                              | 200 Nm                                       |          |
| Drawbar pull (Laden)                     | 2090 daN                                     |          |
| Electric circuit                         |                                              |          |
| Battery voltage / capacity               | 12 V / 246 Ah                                |          |
| 12V Battery capacity                     | 110 Ah                                       |          |
| Engine/Battery                           |                                              |          |
|                                          | Lithium-ion                                  |          |
| Battery technology                       | 246 Ah                                       |          |
| Battery capacity                         | 240 All<br>100 V                             |          |
| Battery nominal voltage                  | 25 kWh                                       |          |
| Battery energy                           |                                              |          |
| Drive motor power                        | 14 kW                                        |          |
| Hydraulic motor power                    | 25 kW                                        | <b>^</b> |
| On-board Charger Power / Phase / Current | 3 kW / Single-phase or three-phase / A       |          |
| Transmission                             | Electrol .                                   |          |
| Transmission type                        | Electrical                                   |          |
| Number of gears (forward / reverse)      | 1/1                                          |          |
| Max. travel speed                        | 16 km/h                                      |          |
| Parking brake                            | SAHR                                         |          |
| Service brake                            | Hydraulic                                    |          |
| Hydraulics                               |                                              |          |
| Hydraulic pump type                      | Gear pump                                    |          |
| Hydraulic flow / Pressure                | 78 l/min-235 bar                             |          |
| Tank capacities                          |                                              |          |
| Hydraulic oil                            | 66 I                                         |          |
| Noise and vibration                      |                                              |          |
| Noise at driving position (LpA)          | 72 dB                                        |          |
| Noise to environment (LwA)               | 92 dB                                        |          |
| Vibration on hands/arms                  | < 2.50 m/s <sup>2</sup>                      |          |
| Miscellaneous                            |                                              |          |
| Steering wheels (front / rear)           | 2/2                                          |          |
| Drive wheels (front / rear)              | 2/2                                          |          |

## MT 625 e - Dimensional drawing

MT 625 e - Load chart

Head Office B.P. 249 - 430 rue de l'Aubinière 44150 Ancenis Cedex - France Tel: +33 (0)2 40 09 10 11 - Fax: +33 (0)2 40 09 10 97 www.manitou.com

This publication provides a description of the configuration versions and options for Manitou products, which may differ for equipment. The equipment presented in this brochure may be part of a series, as an option, or it may not be available, depending on the versions. Manitou reserves the right, at any time and without notice, to amend the specifications described and represented. The specifications provided do not bind the manufacturer. For more details, please contact your Manitou agent. This is not a contractually binding document. The presentation of the products is not contractually binding. List of specifications non-exhaustive. The logos as well as the visual identity of the company are owned by Manitou and cannot be used without authorisation. All rights reserved. The photos and diagrams contained in this brochure are only provided for consultation and information purposes.