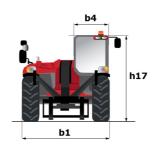

|

## MT 625 e - Dimensional drawing







MT 625 e - Load chart

Machine on tyres with forks Metric







## **Head Office**

B.P. 249 - 430 rue de l'Aubinière 44150 Ancenis Cedex - France Tel: +33 (0)2 40 09 10 11 - Fax: +33 (0)2 40 09 10 97 www.manitou.com



This publication provides a description of the configuration versions and options for Manitou products, which may differ for equipment. The equipment presented in this brochure may be part of a series, as an option, or it may not be available, depending on the versions. Manitou reserves the right, at any time and without notice, to amend the specifications described and represented. The specifications provided do not bind the manufacturer. For more details, please contact your Manitou agent. This is not a contractually binding document. The presentation of the products