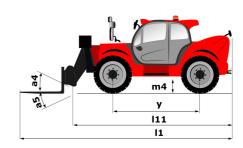

|

## MT 625 e - Dimensional drawing







MT 625 e - Load chart

Machine on tyres with forks Metric







## **Head Office**

B.P. 249 - 430 rue de l'Aubinière 44150 Ancenis Cedex - France Tel: +33 (0)2 40 09 10 11 - Fax: +33 (0)2 40 09 10 97 www.manitou.com



This publication provides a description of the configuration versions and options for Manitou products, which may differ for equipment. The equipment presented in this brochure may be part of a series, as an option, or it may not be available, depending on the versions. Manitou reserves the right, at any time and without notice, to amend the specifications described and represented. The specifications provided do not bind the manufacturer. For more details, please contact your Manitou agent. This is not a contractually binding document. The presentation of the products i