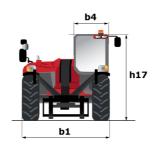

|                                                   | < 2.50 m/s²                             |

## MT 625 e - Dimensional drawing







MT 625 e - Load chart

Machine on tyres with forks Metric







## **Head Office**

B.P. 249 - 430 rue de l'Aubinière 44150 Ancenis Cedex - France Tel: +33 (0)2 40 09 10 11 - Fax: +33 (0)2 40 09 10 97 www.manitou.com



This publication provides a description of the configuration versions and options for Manitou products, which may differ for equipment. The equipment presented in this brochure may be part of a series, as an option, or it may not be available, depending on the versions. Manitou reserves the right, at any time and without notice, to amend the specifications described and represented. The specifications provided do not bind the manufacturer. For more details, please contact your Manitou agent. This is not a contractually binding document. The presentation of the products