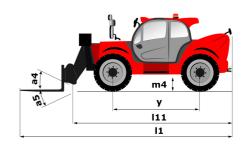

|                                                   | < 2.50 m/s²                             |

## MT 625 e - Dimensional drawing







MT 625 e - Load chart

Machine on tyres with forks Metric







## **Head Office**

B.P. 249 - 430 rue de l'Aubinière 44150 Ancenis Cedex - France Tel: +33 (0)2 40 09 10 11 - Fax: +33 (0)2 40 09 10 97 www.manitou.com



This publication provides a description of the configuration versions and options for Manitou products, which may differ for equipment. The equipment presented in this brochure may be part of a series, as an option, or it may not be available, depending on the versions. Manitou reserves the right, at any time and without notice, to amend the specifications described and represented. The specifications provided do not bind the manufacturer. For more details, please contact your Manitou agent. This is not a contractually binding document. The presentation of the products i