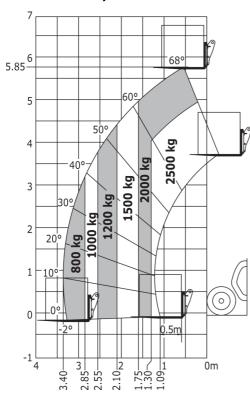

|                                                   | < 2.50 m/s²                             |

## MT 625 e - Dimensional drawing







MT 625 e - Load chart

Machine on tyres with forks Metric







## **Head Office**

B.P. 249 - 430 rue de l'Aubinière 44150 Ancenis Cedex - France Tel: +33 (0)2 40 09 10 11 - Fax: +33 (0)2 40 09 10 97 www.manitou.com



This publication provides a description of the configuration versions and options for Manitou products, which may differ for equipment. The equipment presented in this brochure may be part of a series, as an option, or it may not be available, depending on the versions. Manitou reserves the right, at any time and without notice, to amend the specifications described and represented. The specifications provided do not bind the manufacturer. For more details, please contact your Manitou agent. This is not a contractually binding document. The presentation of the products is not contractually binding. List of specifications non-exhau