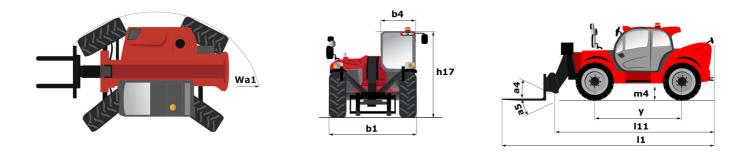

Technical sheet :

|                                                                   | MI 625 E Created Off May 7, 2024 at 0.40.02 A |
|-------------------------------------------------------------------|-----------------------------------------------|
| Capacities                                                        | Metric                                        |
| Max. capacity                                                     | 2500 kg                                       |
| Max. lifting height                                               | 5.85 m                                        |
| Max. outreach                                                     | 3.40 m                                        |
| Breakout force with bucket                                        | 3770 daN                                      |
| Weight and dimensions                                             |                                               |
| Overall length to carriage                                        | l11 3.83 m                                    |
| Length to face of forks                                           | l2 3.90 m                                     |
| Overall length (with forks)                                       | l1 5.09 m                                     |
| Overall width                                                     | b1 1.81 m                                     |
| Overall height                                                    | h17 1.92 m                                    |
| Wheelbase                                                         | y 2.30 m                                      |
| Ground clearance                                                  | m4 0.33 m                                     |
| Overall cab width                                                 | b4 0.79 m                                     |
| Tilt-up angle                                                     | a4 12 °                                       |
| Tilt-down angle                                                   | a5 117 °                                      |
| External turning radius (over tyres)                              | Wa1 3.31 m                                    |
| Overall weight                                                    | 4800 kg                                       |
| Tires type                                                        | Pneumatic                                     |
| Standard tires                                                    | CAMSO SKS532 12-16.5                          |
| Forks length / width / section                                    | l / e / s 1200 mm x 125 mm / 45 mm            |
| Performances                                                      |                                               |
| Lifting                                                           | 11.10 s                                       |
| Lowering                                                          | 8 s                                           |
| Extension                                                         | 7.70 s                                        |
| Retraction                                                        | 7.10 s                                        |
| Crowd                                                             | 4.45 s                                        |
| Dump                                                              | 4.40 s                                        |
| Engine                                                            | 4.50 5                                        |
| Max. torque                                                       | 200 Nm                                        |
| Drawbar pull (Laden)                                              | 2090 daN                                      |
| Electric circuit                                                  |                                               |
| Battery voltage / capacity                                        | 12 V / 246 Ah                                 |
| 12V Battery capacity                                              | 110 Ah                                        |
|                                                                   |                                               |
| Engine/Battery                                                    | Lithium-ion                                   |
| Battery technology                                                | 246 Ah                                        |
| Battery capacity                                                  | 100 V                                         |
| Battery nominal voltage                                           | 25 kWh                                        |
| Battery energy                                                    | 23 KWI<br>14 KW                               |
| Drive motor power                                                 | 25 kW                                         |
| Hydraulic motor power<br>On-board Charger Power / Phase / Current |                                               |
| -                                                                 | 3 kW / Single-phase or three-phase / A        |
| Transmission                                                      | Election                                      |
| Transmission type                                                 | Electrical                                    |
| Number of gears (forward / reverse)                               | 1/1<br>17 be th                               |
| Max. travel speed                                                 | 16 km/h                                       |
| Parking brake                                                     | SAHR                                          |
| Service brake                                                     | Hydraulic                                     |
| Hydraulics                                                        |                                               |
| Hydraulic pump type                                               | Gear pump                                     |
| Hydraulic flow / Pressure                                         | 78 l/min-235 bar                              |
| Tank capacities                                                   |                                               |
| Hydraulic oil                                                     | 66 l                                          |
| Noise and vibration                                               |                                               |
| Noise at driving position (LpA)                                   | 72 dB                                         |
| Noise to environment (LwA)                                        | 92 dB                                         |
| Vibration on hands/arms                                           | < 2.50 m/s <sup>2</sup>                       |
| Miscellaneous                                                     |                                               |
| Steering wheels (front / rear)                                    | 2/2                                           |
| Drive wheels (front / rear)                                       | 2 / 2                                         |

## MT 625 e - Dimensional drawing

MT 625 e - Load chart

Head Office B.P. 249 - 430 rue de l'Aubinière 44150 Ancenis Cedex - France Tel: +33 (0)2 40 09 10 11 - Fax: +33 (0)2 40 09 10 97 www.manitou.com

This publication provides a description of the configuration versions and options for Manitou products, which may differ for equipment. The equipment presented in this brochure may be part of a series, as an option, or it may not be available, depending on the versions. Manitou reserves the right, at any time and without notice, to amend the specifications described and represented. The specifications provided do not bind the manufacturer. For more details, please contact your Manitou agent. This is not a contractually binding document. The presentation of the products is not contractually binding. List of specifications non-exhaustive. The logos as well as the visual identity of the company are owned by Manitou and cannot be used without authorisation. All rights reserved. The photos and diagrams contained in this brochure are only provided for consultation and information purposes.