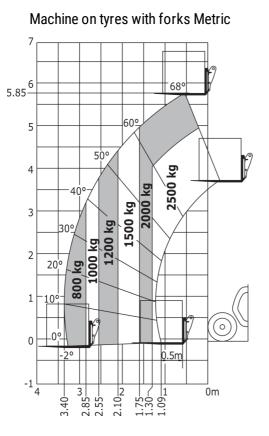

Technical sheet :

|                                                                   | MI 625 E Created Off May 7, 2024 at 0.40.02 A |
|-------------------------------------------------------------------|-----------------------------------------------|
| Capacities                                                        | Metric                                        |
| Max. capacity                                                     | 2500 kg                                       |
| Max. lifting height                                               | 5.85 m                                        |
| Max. outreach                                                     | 3.40 m                                        |
| Breakout force with bucket                                        | 3770 daN                                      |
| Weight and dimensions                                             |                                               |
| Overall length to carriage                                        | l11 3.83 m                                    |
| Length to face of forks                                           | l2 3.90 m                                     |
| Overall length (with forks)                                       | l1 5.09 m                                     |
| Overall width                                                     | b1 1.81 m                                     |
| Overall height                                                    | h17 1.92 m                                    |
| Wheelbase                                                         | y 2.30 m                                      |
| Ground clearance                                                  | m4 0.33 m                                     |
| Overall cab width                                                 | b4 0.79 m                                     |
| Tilt-up angle                                                     | a4 12 °                                       |
| Tilt-down angle                                                   | a5 117 °                                      |
| External turning radius (over tyres)                              | Wa1 3.31 m                                    |
| Overall weight                                                    | 4800 kg                                       |
| Tires type                                                        | Pneumatic                                     |
| Standard tires                                                    | CAMSO SKS532 12-16.5                          |
| Forks length / width / section                                    | l / e / s 1200 mm x 125 mm / 45 mm            |
| Performances                                                      |                                               |
| Lifting                                                           | 11.10 s                                       |
| Lowering                                                          | 8 s                                           |
| Extension                                                         | 7.70 s                                        |
| Retraction                                                        | 7.10 s                                        |
| Crowd                                                             | 4.45 s                                        |
| Dump                                                              | 4.40 s                                        |
| Engine                                                            | 4.50 5                                        |
| Max. torque                                                       | 200 Nm                                        |
| Drawbar pull (Laden)                                              | 2090 daN                                      |
| Electric circuit                                                  |                                               |
| Battery voltage / capacity                                        | 12 V / 246 Ah                                 |
| 12V Battery capacity                                              | 110 Ah                                        |
|                                                                   |                                               |
| Engine/Battery                                                    | Lithium-ion                                   |
| Battery technology                                                | 246 Ah                                        |
| Battery capacity                                                  | 100 V                                         |
| Battery nominal voltage                                           | 25 kWh                                        |
| Battery energy                                                    | 23 KWI<br>14 KW                               |
| Drive motor power                                                 | 25 kW                                         |
| Hydraulic motor power<br>On-board Charger Power / Phase / Current |                                               |
| -                                                                 | 3 kW / Single-phase or three-phase / A        |
| Transmission                                                      | Election                                      |
| Transmission type                                                 | Electrical                                    |
| Number of gears (forward / reverse)                               | 1/1<br>17 be th                               |
| Max. travel speed                                                 | 16 km/h                                       |
| Parking brake                                                     | SAHR                                          |
| Service brake                                                     | Hydraulic                                     |
| Hydraulics                                                        |                                               |
| Hydraulic pump type                                               | Gear pump                                     |
| Hydraulic flow / Pressure                                         | 78 l/min-235 bar                              |
| Tank capacities                                                   |                                               |
| Hydraulic oil                                                     | 66 l                                          |
| Noise and vibration                                               |                                               |
| Noise at driving position (LpA)                                   | 72 dB                                         |
| Noise to environment (LwA)                                        | 92 dB                                         |
| Vibration on hands/arms                                           | < 2.50 m/s <sup>2</sup>                       |
| Miscellaneous                                                     |                                               |
| Steering wheels (front / rear)                                    | 2/2                                           |
| Drive wheels (front / rear)                                       | 2 / 2                                         |

## MT 625 e - Dimensional drawing

MT 625 e - Load chart

Head Office B.P. 249 - 430 rue de l'Aubinière 44150 Ancenis Cedex - France Tel: +33 (0)2 40 09 10 11 - Fax: +33 (0)2 40 09 10 97 www.manitou.com

This publication provides a description of the configuration versions and options for Manitou products, which may differ for equipment. The equipment presented in this brochure may be part of a series, as an option, or it may not be available, depending on the versions. Manitou reserves the right, at any time and without notice, to amend the specifications described and represented. The specifications provided do not bind the manufacturer. For more details, please contact your Manitou agent. This is not a contractually binding document. The presentation of the products is not contractually binding. List of specifications non-exhaustive. The logos as well as the visual identity of the company are owned by Manitou and cannot be used without authorisation. All rights reserved. The photos and diagrams contained in this brochure are only provided for consultation and information purposes.