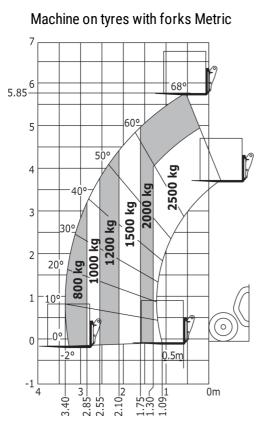

## MT 625 e - Dimensional drawing

MT 625 e - Load chart

Head Office B.P. 249 - 430 rue de l'Aubinière 44150 Ancenis Cedex - France Tel: +33 (0)2 40 09 10 11 - Fax: +33 (0)2 40 09 10 97 www.manitou.com

This publication provides a description of the configuration versions and options for Manitou products, which may differ for equipment. The equipment presented in this brochure may be part of a series, as an option, or it may not be available, depending on the versions. Manitou reserves the right, at any time and without notice, to amend the specifications described and represented. The specifications provided do not bind the manufacturer. For more details, please contact your Manitou agent. This is not a contractually binding document. The presentation of the products is not contractually binding. List of specifications non-exhaustive. The logos as well as the visual identity of the company are owned by Manitou and cannot be used without authorisation. All rights reserved. The photos and diagrams contained in this brochure are only provided for consultation and information purposes.