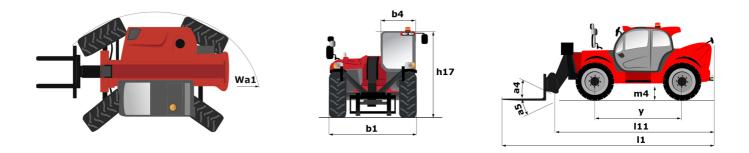

Technical sheet :

| Capacities                               | Metric                                                                                                                                                                                                                                         |           |
|------------------------------------------|------------------------------------------------------------------------------------------------------------------------------------------------------------------------------------------------------------------------------------------------|-----------|
| Max. capacity                            | 2500 kg                                                                                                                                                                                                                                        |           |
| Max. lifting height                      | 5.85 m                                                                                                                                                                                                                                         |           |
| Max. outreach                            | 3.40 m                                                                                                                                                                                                                                         |           |
| Breakout force with bucket               | 3770 daN                                                                                                                                                                                                                                       |           |
| Weight and dimensions                    |                                                                                                                                                                                                                                                |           |
| Overall length to carriage               | l11 3.83 m                                                                                                                                                                                                                                     |           |
| Length to face of forks                  | l2 3.90 m                                                                                                                                                                                                                                      |           |
| Overall length (with forks)              | l1 5.09 m                                                                                                                                                                                                                                      |           |
| Overall width                            | b1 1.81 m                                                                                                                                                                                                                                      |           |
| Overall height                           | h17 1.92 m                                                                                                                                                                                                                                     |           |
| Wheelbase                                | y 2.30 m                                                                                                                                                                                                                                       |           |
| Ground clearance                         | m4 0.33 m                                                                                                                                                                                                                                      |           |
| Overall cab width                        | b4 0.79 m                                                                                                                                                                                                                                      |           |
| Tilt-up angle                            | a4 12 °                                                                                                                                                                                                                                        |           |
| Tilt-down angle                          | a5 117 °                                                                                                                                                                                                                                       |           |
| External turning radius (over tyres)     | Wa1 3.31 m                                                                                                                                                                                                                                     |           |
| Overall weight                           | 4800 kg                                                                                                                                                                                                                                        |           |
| Tires type                               | Pneumatic                                                                                                                                                                                                                                      |           |
| Standard tires                           | CAMS0 SKS532 12-16                                                                                                                                                                                                                             | 5.5       |
| Forks length / width / section           | l / e / s 1200 mm x 125 mm / 45                                                                                                                                                                                                                | i mm      |
| Performances                             |                                                                                                                                                                                                                                                |           |
| Lifting                                  | 11.10 s                                                                                                                                                                                                                                        |           |
| Lowering                                 | 8 s                                                                                                                                                                                                                                            |           |
| Extension                                | 7.70 s                                                                                                                                                                                                                                         |           |
| Retraction                               | 7.40 s                                                                                                                                                                                                                                         |           |
| Crowd                                    | 4.45 s                                                                                                                                                                                                                                         |           |
| Dump                                     | 4.30 s                                                                                                                                                                                                                                         |           |
| Engine                                   | т. об б<br>Самария и стана стана<br>Стана стана стан |           |
| Max. torque                              | 200 Nm                                                                                                                                                                                                                                         |           |
| Drawbar pull (Laden)                     | 2090 daN                                                                                                                                                                                                                                       |           |
| Electric circuit                         |                                                                                                                                                                                                                                                |           |
|                                          | 12 V / 246 Ah                                                                                                                                                                                                                                  |           |
| Battery voltage / capacity               |                                                                                                                                                                                                                                                |           |
| 12V Battery capacity                     | 110 Ah                                                                                                                                                                                                                                         | _         |
| Engine/Battery                           |                                                                                                                                                                                                                                                |           |
| Battery technology                       | Lithium-ion                                                                                                                                                                                                                                    |           |
| Battery capacity                         | 246 Ah                                                                                                                                                                                                                                         |           |
| Battery nominal voltage                  | 100 V                                                                                                                                                                                                                                          |           |
| Battery energy                           | 25 kWh                                                                                                                                                                                                                                         |           |
| Drive motor power                        | 14 kW                                                                                                                                                                                                                                          |           |
| Hydraulic motor power                    | 25 kW                                                                                                                                                                                                                                          |           |
| On-board Charger Power / Phase / Current | 3 kW / Single-phase or three-pl                                                                                                                                                                                                                | hase / AC |
| Transmission                             |                                                                                                                                                                                                                                                |           |
| Transmission type                        | Electrical                                                                                                                                                                                                                                     |           |
| Number of gears (forward / reverse)      | 1/1                                                                                                                                                                                                                                            |           |
| Max. travel speed                        | 16 km/h                                                                                                                                                                                                                                        |           |
| Parking brake                            | SAHR                                                                                                                                                                                                                                           |           |
| Service brake                            | Hydraulic                                                                                                                                                                                                                                      |           |
| Hydraulics                               |                                                                                                                                                                                                                                                |           |
| Hydraulic pump type                      | Gear pump                                                                                                                                                                                                                                      |           |
| Hydraulic flow / Pressure                | 78 l/min-235 bar                                                                                                                                                                                                                               |           |
| Tank capacities                          |                                                                                                                                                                                                                                                |           |
| Hydraulic oil                            | 66                                                                                                                                                                                                                                             |           |
| Noise and vibration                      |                                                                                                                                                                                                                                                |           |
| Noise at driving position (LpA)          | 72 dB                                                                                                                                                                                                                                          |           |
| Noise to environment (LwA)               | 92 dB                                                                                                                                                                                                                                          |           |
| Vibration on hands/arms                  | < 2.50 m/s <sup>2</sup>                                                                                                                                                                                                                        |           |
| Miscellaneous                            | < 2.30 11/5                                                                                                                                                                                                                                    |           |
|                                          |                                                                                                                                                                                                                                                |           |
| Steering wheels (front / rear)           | 2/2                                                                                                                                                                                                                                            |           |

## MT 625 e - Dimensional drawing

MT 625 e - Load chart

Head Office B.P. 249 - 430 rue de l'Aubinière 44150 Ancenis Cedex - France Tel: +33 (0)2 40 09 10 11 - Fax: +33 (0)2 40 09 10 97 www.manitou.com

This publication provides a description of the configuration versions and options for Manitou products, which may differ for equipment. The equipment presented in this brochure may be part of a series, as an option, or it may not be available, depending on the versions. Manitou reserves the right, at any time and without notice, to amend the specifications described and represented. The specifications provided do not bind the manufacturer. For more details, please contact your Manitou agent. This is not a contractually binding document. The presentation of the products is not contractually binding. List of specifications non-exhaustive. The logos as well as the visual identity of the company are owned by Manitou and cannot be used without authorisation. All rights reserved. The photos and diagrams contained in this brochure are only provided for consultation and information purposes.