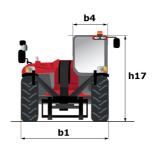

|

## MT 625 e - Dimensional drawing







MT 625 e - Load chart

Machine on tyres with forks Metric







## **Head Office**

B.P. 249 - 430 rue de l'Aubinière 44150 Ancenis Cedex - France Tel: +33 (0)2 40 09 10 11 - Fax: +33 (0)2 40 09 10 97 www.manitou.com



This publication provides a description of the configuration versions and options for Manitou products, which may differ for equipment. The equipment presented in this brochure may be part of a series, as an option, or it may not be available, depending on the versions. Manitou reserves the right, at any time and without notice, to amend the specifications described and represented. The specifications provided do not bind the manufacturer. For more details, please contact your Manitou agent. This is not a contractually binding document. The presentation of the products