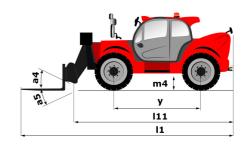

|

## MT 625 e - Dimensional drawing







MT 625 e - Load chart

Machine on tyres with forks Metric







## **Head Office**

B.P. 249 - 430 rue de l'Aubinière 44150 Ancenis Cedex - France Tel: +33 (0)2 40 09 10 11 - Fax: +33 (0)2 40 09 10 97 www.manitou.com



This publication provides a description of the configuration versions and options for Manitou products, which may differ for equipment. The equipment presented in this brochure may be part of a series, as an option, or it may not be available, depending on the versions. Manitou reserves the right, at any time and without notice, to amend the specifications described and represented. The specifications provided do not bind the manufacturer. For more details, please contact your Manitou agent. This is not a contractually binding document. The presentation of the products i