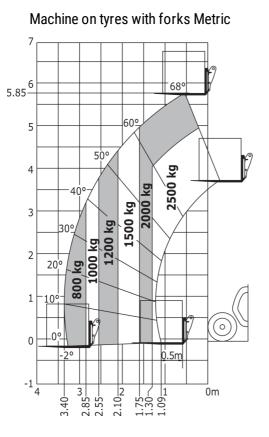

## MT 625 e - Dimensional drawing

MT 625 e - Load chart

Head Office B.P. 249 - 430 rue de l'Aubinière 44150 Ancenis Cedex - France Tel: +33 (0)2 40 09 10 11 - Fax: +33 (0)2 40 09 10 97 www.manitou.com

This publication provides a description of the configuration versions and options for Manitou products, which may differ for equipment. The equipment presented in this brochure may be part of a series, as an option, or it may not be available, depending on the versions. Manitou reserves the right, at any time and without notice, to amend the specifications described and represented. The specifications provided do not bind the manufacturer. For more details, please contact your Manitou agent. This is not a contractually binding document. The presentation of the products is not contractually binding. List of specifications non-exhaustive. The logos as well as the visual identity of the company are owned by Manitou and cannot be used without authorisation. All rights reserved. The photos and diagrams contained in this brochure are only provided for consultation and information purposes.

Technical sheet :

|                                          | MIGZSE Created Off May 2, 2024 at 9.00.00 A |
|------------------------------------------|---------------------------------------------|
| Capacities                               | Metric                                      |
| Max. capacity                            | 2500 kg                                     |
| Max. lifting height                      | 5.85 m                                      |
| Max. outreach                            | 3.40 m                                      |
| Breakout force with bucket               | 3770 daN                                    |
| Weight and dimensions                    |                                             |
| Overall length to carriage               | l11 3.83 m                                  |
| Length to face of forks                  | l2 3.90 m                                   |
| Overall length (with forks)              | l1 5.09 m                                   |
| Overall width                            | b1 1.81 m                                   |
| Overall height                           | h17 1.92 m                                  |
| Wheelbase                                | y 2.30 m                                    |
| Ground clearance                         | m4 0.33 m                                   |
| Overall cab width                        | b4 0.79 m                                   |
| Tilt-up angle                            | a4 12°                                      |
| Tilt-down angle                          | a5 117 °                                    |
| External turning radius (over tyres)     | Wa1 3.31 m                                  |
| Overall weight                           | 4800 kg                                     |
| Tires type                               | Pneumatic                                   |
|                                          | CAMSO SKS532 12-16.5                        |
| Standard tires                           |                                             |
| Forks length / width / section           | l / e / s 1200 mm x 125 mm / 45 mm          |
| Performances                             | 1110 -                                      |
| Lifting                                  | 11.10 s                                     |
| Lowering                                 | 8 s                                         |
| Extension                                | 7.70 s                                      |
| Retraction                               | 7.40 s                                      |
| Crowd                                    | 4.45 s                                      |
| Dump                                     | 4.30 s                                      |
| Engine                                   |                                             |
| Max. torque                              | 200 Nm                                      |
| Drawbar pull (Laden)                     | 2090 daN                                    |
| Electric circuit                         |                                             |
| Battery voltage / capacity               | 12 V / 246 Ah                               |
| 12V Battery capacity                     | 110 Ah                                      |
| Engine/Battery                           |                                             |
| Battery technology                       | Lithium-ion                                 |
| Battery capacity                         | 246 Ah                                      |
| Battery nominal voltage                  | 100 V                                       |
| Battery energy                           | 25 kWh                                      |
| Drive motor power                        | 14 kW                                       |
| Hydraulic motor power                    | 25 kW                                       |
| On-board Charger Power / Phase / Current | 3 kW / Single-phase or three-phase / A      |
| Transmission                             |                                             |
| Transmission type                        | Electrical                                  |
| Number of gears (forward / reverse)      | 1/1                                         |
| Max. travel speed                        | 16 km/h                                     |
| Parking brake                            | SAHR                                        |
| Service brake                            | Hydraulic                                   |
| Hydraulics                               |                                             |
| Hydraulic pump type                      | Gear pump                                   |
| Hydraulic flow / Pressure                | 78 l/min-235 bar                            |
| Tank capacities                          |                                             |
| Hydraulic oil                            | 66 I                                        |
| Noise and vibration                      |                                             |
| Noise at driving position (LpA)          | 72 dB                                       |
| Noise to environment (LwA)               | 92 dB                                       |
| Vibration on hands/arms                  | < 2.50 m/s²                                 |
| Miscellaneous                            |                                             |
| Steering wheels (front / rear)           | 2/2                                         |
|                                          |                                             |