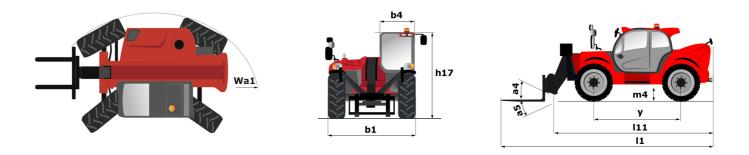

## MT 625 e - Dimensional drawing

MT 625 e - Load chart

Head Office B.P. 249 - 430 rue de l'Aubinière 44150 Ancenis Cedex - France Tel: +33 (0)2 40 09 10 11 - Fax: +33 (0)2 40 09 10 97 www.manitou.com

This publication provides a description of the configuration versions and options for Manitou products, which may differ for equipment. The equipment presented in this brochure may be part of a series, as an option, or it may not be available, depending on the versions. Manitou reserves the right, at any time and without notice, to amend the specifications described and represented. The specifications provided do not bind the manufacturer. For more details, please contact your Manitou agent. This is not a contractually binding document. The presentation of the products is not contractually binding. List of specifications non-exhaustive. The logos as well as the visual identity of the company are owned by Manitou and cannot be used without authorisation. All rights reserved. The photos and diagrams contained in this brochure are only provided for consultation and information purposes.

Technical sheet :

|                                          | MIGZSE Created Off May 2, 2024 at 9.00.00 A |
|------------------------------------------|---------------------------------------------|
| Capacities                               | Metric                                      |
| Max. capacity                            | 2500 kg                                     |
| Max. lifting height                      | 5.85 m                                      |
| Max. outreach                            | 3.40 m                                      |
| Breakout force with bucket               | 3770 daN                                    |
| Weight and dimensions                    |                                             |
| Overall length to carriage               | l11 3.83 m                                  |
| Length to face of forks                  | l2 3.90 m                                   |
| Overall length (with forks)              | l1 5.09 m                                   |
| Overall width                            | b1 1.81 m                                   |
| Overall height                           | h17 1.92 m                                  |
| Wheelbase                                | y 2.30 m                                    |
| Ground clearance                         | m4 0.33 m                                   |
| Overall cab width                        | b4 0.79 m                                   |
| Tilt-up angle                            | a4 12°                                      |
| Tilt-down angle                          | a5 117 °                                    |
| External turning radius (over tyres)     | Wa1 3.31 m                                  |
| Overall weight                           | 4800 kg                                     |
| Tires type                               | Pneumatic                                   |
|                                          | CAMSO SKS532 12-16.5                        |
| Standard tires                           |                                             |
| Forks length / width / section           | l / e / s 1200 mm x 125 mm / 45 mm          |
| Performances                             | 1110 -                                      |
| Lifting                                  | 11.10 s                                     |
| Lowering                                 | 8 s                                         |
| Extension                                | 7.70 s                                      |
| Retraction                               | 7.40 s                                      |
| Crowd                                    | 4.45 s                                      |
| Dump                                     | 4.30 s                                      |
| Engine                                   |                                             |
| Max. torque                              | 200 Nm                                      |
| Drawbar pull (Laden)                     | 2090 daN                                    |
| Electric circuit                         |                                             |
| Battery voltage / capacity               | 12 V / 246 Ah                               |
| 12V Battery capacity                     | 110 Ah                                      |
| Engine/Battery                           |                                             |
| Battery technology                       | Lithium-ion                                 |
| Battery capacity                         | 246 Ah                                      |
| Battery nominal voltage                  | 100 V                                       |
| Battery energy                           | 25 kWh                                      |
| Drive motor power                        | 14 kW                                       |
| Hydraulic motor power                    | 25 kW                                       |
| On-board Charger Power / Phase / Current | 3 kW / Single-phase or three-phase / A      |
| Transmission                             |                                             |
| Transmission type                        | Electrical                                  |
| Number of gears (forward / reverse)      | 1/1                                         |
| Max. travel speed                        | 16 km/h                                     |
| Parking brake                            | SAHR                                        |
| Service brake                            | Hydraulic                                   |
| Hydraulics                               |                                             |
| Hydraulic pump type                      | Gear pump                                   |
| Hydraulic flow / Pressure                | 78 l/min-235 bar                            |
| Tank capacities                          |                                             |
| Hydraulic oil                            | 66 I                                        |
| Noise and vibration                      |                                             |
| Noise at driving position (LpA)          | 72 dB                                       |
| Noise to environment (LwA)               | 92 dB                                       |
| Vibration on hands/arms                  | < 2.50 m/s²                                 |
| Miscellaneous                            |                                             |
| Steering wheels (front / rear)           | 2/2                                         |
|                                          |                                             |