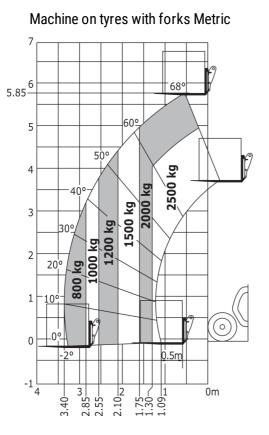

Technical sheet :

|                                          | MI BZS E Cleated Off May 0, 2024 at 3.42.43 FM |
|------------------------------------------|------------------------------------------------|
| Capacities                               | Metric                                         |
| Max. capacity                            | 2500 kg                                        |
| Max. lifting height                      | 5.85 m                                         |
| Max. outreach                            | 3.40 m                                         |
| Breakout force with bucket               | 3770 daN                                       |
| Weight and dimensions                    |                                                |
| Overall length to carriage               | l11 3.83 m                                     |
| Length to face of forks                  | 12 3.90 m                                      |
| Overall length (with forks)              | l1 5.09 m                                      |
| Overall width                            | b1 1.81 m                                      |
| Overall height                           | h17 1.92 m                                     |
| Wheelbase                                | y 2.30 m                                       |
| Ground clearance                         | m4 0.33 m                                      |
| Overall cab width                        | b4 0.79 m                                      |
|                                          |                                                |
| Tilt-up angle                            |                                                |
| Tilt-down angle                          | a5 117 °                                       |
| External turning radius (over tyres)     | Wa1 3.31 m                                     |
| Overall weight                           | 4800 kg                                        |
| Tires type                               | Pneumatic                                      |
| Standard tires                           | CAMSO SKS532 12-16.5                           |
| Forks length / width / section           | l / e / s 1200 mm x 125 mm / 45 mm             |
| Performances                             |                                                |
| Lifting                                  | 11.10 s                                        |
| Lowering                                 | 8 s                                            |
| Extension                                | 7.70 s                                         |
| Retraction                               | 7.40 s                                         |
| Crowd                                    | 4.45 s                                         |
| Dump                                     | 4.30 s                                         |
| Engine                                   |                                                |
| Max. torque                              | 200 Nm                                         |
| Drawbar pull (Laden)                     | 2090 daN                                       |
| Electric circuit                         |                                                |
| Battery voltage / capacity               | 12 V / 246 Ah                                  |
| 12V Battery capacity                     | 110 Ah                                         |
| Engine/Battery                           |                                                |
| Battery technology                       | Lithium-ion                                    |
| Battery capacity                         | 246 Ah                                         |
| Battery nominal voltage                  | 100 V                                          |
| Battery energy                           | 25 kWh                                         |
| Drive motor power                        | 14 kW                                          |
| Hydraulic motor power                    | 25 kW                                          |
| On-board Charger Power / Phase / Current | 3 kW / Single-phase or three-phase / AC        |
| Transmission                             | 3 km / Single phase of thee phase / Ao         |
| Transmission type                        | Electrical                                     |
|                                          |                                                |
| Number of gears (forward / reverse)      | 1/1                                            |
| Max. travel speed                        | 16 km/h                                        |
| Parking brake                            | SAHR                                           |
| Service brake                            | Hydraulic                                      |
| Hydraulics                               |                                                |
| Hydraulic pump type                      | Gear pump                                      |
| Hydraulic flow / Pressure                | 78 l/min-235 bar                               |
| Tank capacities                          |                                                |
| Hydraulic oil                            | 66 I                                           |
| Noise and vibration                      |                                                |
| Noise at driving position (LpA)          | 72 dB                                          |
| Noise to environment (LwA)               | 92 dB                                          |
|                                          |                                                |
| Vibration on hands/arms                  | < 2.50 m/s <sup>2</sup>                        |
|                                          |                                                |
| Vibration on hands/arms                  |                                                |

## MT 625 e - Dimensional drawing

MT 625 e - Load chart

Head Office B.P. 249 - 430 rue de l'Aubinière 44150 Ancenis Cedex - France Tel: +33 (0)2 40 09 10 11 - Fax: +33 (0)2 40 09 10 97 www.manitou.com

This publication provides a description of the configuration versions and options for Manitou products, which may differ for equipment. The equipment presented in this brochure may be part of a series, as an option, or it may not be available, depending on the versions. Manitou reserves the right, at any time and without notice, to amend the specifications described and represented. The specifications provided do not bind the manufacturer. For more details, please contact your Manitou agent. This is not a contractually binding document. The presentation of the products is not contractually binding. List of specifications non-exhaustive. The logos as well as the visual identity of the company are owned by Manitou and cannot be used without authorisation. All rights reserved. The photos and diagrams contained in this brochure are only provided for consultation and information purposes.