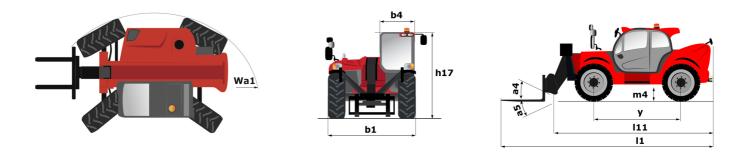

Technical sheet :

|                                          | MI BZS E Cleated Off May 0, 2024 at 3.42.43 FM |
|------------------------------------------|------------------------------------------------|
| Capacities                               | Metric                                         |
| Max. capacity                            | 2500 kg                                        |
| Max. lifting height                      | 5.85 m                                         |
| Max. outreach                            | 3.40 m                                         |
| Breakout force with bucket               | 3770 daN                                       |
| Weight and dimensions                    |                                                |
| Overall length to carriage               | l11 3.83 m                                     |
| Length to face of forks                  | 12 3.90 m                                      |
| Overall length (with forks)              | l1 5.09 m                                      |
| Overall width                            | b1 1.81 m                                      |
| Overall height                           | h17 1.92 m                                     |
| Wheelbase                                | y 2.30 m                                       |
| Ground clearance                         | m4 0.33 m                                      |
| Overall cab width                        | b4 0.79 m                                      |
|                                          |                                                |
| Tilt-up angle                            |                                                |
| Tilt-down angle                          | a5 117 °                                       |
| External turning radius (over tyres)     | Wa1 3.31 m                                     |
| Overall weight                           | 4800 kg                                        |
| Tires type                               | Pneumatic                                      |
| Standard tires                           | CAMSO SKS532 12-16.5                           |
| Forks length / width / section           | l / e / s 1200 mm x 125 mm / 45 mm             |
| Performances                             |                                                |
| Lifting                                  | 11.10 s                                        |
| Lowering                                 | 8 s                                            |
| Extension                                | 7.70 s                                         |
| Retraction                               | 7.40 s                                         |
| Crowd                                    | 4.45 s                                         |
| Dump                                     | 4.30 s                                         |
| Engine                                   |                                                |
| Max. torque                              | 200 Nm                                         |
| Drawbar pull (Laden)                     | 2090 daN                                       |
| Electric circuit                         |                                                |
| Battery voltage / capacity               | 12 V / 246 Ah                                  |
| 12V Battery capacity                     | 110 Ah                                         |
| Engine/Battery                           |                                                |
| Battery technology                       | Lithium-ion                                    |
| Battery capacity                         | 246 Ah                                         |
| Battery nominal voltage                  | 100 V                                          |
| Battery energy                           | 25 kWh                                         |
| Drive motor power                        | 14 kW                                          |
| Hydraulic motor power                    | 25 kW                                          |
| On-board Charger Power / Phase / Current | 3 kW / Single-phase or three-phase / AC        |
| Transmission                             | 3 km / Single phase of thee phase / Ao         |
| Transmission type                        | Electrical                                     |
|                                          |                                                |
| Number of gears (forward / reverse)      | 1/1                                            |
| Max. travel speed                        | 16 km/h                                        |
| Parking brake                            | SAHR                                           |
| Service brake                            | Hydraulic                                      |
| Hydraulics                               |                                                |
| Hydraulic pump type                      | Gear pump                                      |
| Hydraulic flow / Pressure                | 78 l/min-235 bar                               |
| Tank capacities                          |                                                |
| Hydraulic oil                            | 66 I                                           |
| Noise and vibration                      |                                                |
| Noise at driving position (LpA)          | 72 dB                                          |
| Noise to environment (LwA)               | 92 dB                                          |
|                                          |                                                |
| Vibration on hands/arms                  | < 2.50 m/s <sup>2</sup>                        |
|                                          |                                                |
| Vibration on hands/arms                  |                                                |

## MT 625 e - Dimensional drawing

MT 625 e - Load chart

Head Office B.P. 249 - 430 rue de l'Aubinière 44150 Ancenis Cedex - France Tel: +33 (0)2 40 09 10 11 - Fax: +33 (0)2 40 09 10 97 www.manitou.com

This publication provides a description of the configuration versions and options for Manitou products, which may differ for equipment. The equipment presented in this brochure may be part of a series, as an option, or it may not be available, depending on the versions. Manitou reserves the right, at any time and without notice, to amend the specifications described and represented. The specifications provided do not bind the manufacturer. For more details, please contact your Manitou agent. This is not a contractually binding document. The presentation of the products is not contractually binding. List of specifications non-exhaustive. The logos as well as the visual identity of the company are owned by Manitou and cannot be used without authorisation. All rights reserved. The photos and diagrams contained in this brochure are only provided for consultation and information purposes.