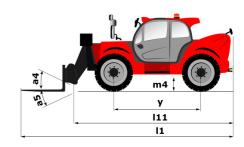

## MT 625 E

|                                          | MT 625 E Created on April 28, 2024 at 2:46:09 PM L |
|------------------------------------------|----------------------------------------------------|
| Capacities                               | Metric                                             |
| Max. capacity                            | 2500 kg                                            |
| Max. lifting height                      | 5.85 m                                             |
| Max. outreach                            | 3.40 m                                             |
| Breakout force with bucket               | 3770 daN                                           |
| Weight and dimensions                    |                                                    |
| Overall length to carriage               | l11 3.83 m                                         |
| Length to face of forks                  | l2 3.90 m                                          |
| Overall length (with forks)              | l1 5.09 m                                          |
| Overall width                            | b1 1.81 m                                          |
| Overall height                           | h17 1.92 m                                         |
| Wheelbase                                | y 2.30 m                                           |
| Ground clearance                         | m4 0.33 m                                          |
| Overall cab width                        | b4 0.79 m                                          |
|                                          |                                                    |
| Tilt-up angle                            | a4 12°                                             |
| Tilt-down angle                          | a5 117°                                            |
| External turning radius (over tyres)     | Wa1 3.31 m                                         |
| Overall weight                           | 4800 kg                                            |
| Tires type                               | Pneumatic                                          |
| Standard tires                           | CAMSO SKS532 12-16.5                               |
| Forks length / width / section           | I / e / s 1200 mm x 125 mm / 45 mm                 |
| Performances                             |                                                    |
| Lifting                                  | 11.10 s                                            |
| Lowering                                 | 8 s                                                |
| Extension                                | 7.70 s                                             |
| Retraction                               | 7.40 s                                             |
| Crowd                                    | 4.45 s                                             |
| Dump                                     | 4.30 s                                             |
| Engine                                   |                                                    |
| Max. torque                              | 200 Nm                                             |
| Drawbar pull (Laden)                     | 2090 daN                                           |
| Electric circuit                         | 2070 dain                                          |
|                                          | 12 V / 246 Ah                                      |
| Battery voltage / capacity               |                                                    |
| 12V Battery capacity                     | 110 Ah                                             |
| Engine/Battery                           | 450.5                                              |
| Battery technology                       | Lithium-ion                                        |
| Battery capacity                         | 246 Ah                                             |
| Battery nominal voltage                  | 100 V                                              |
| Battery energy                           | 25 kWh                                             |
| Drive motor power                        | 14 kW                                              |
| Hydraulic motor power                    | 25 kW                                              |
| On-board Charger Power / Phase / Current | 3 kW / Single-phase or three-phase / AC            |
| Transmission                             |                                                    |
| Transmission type                        | Electrical                                         |
| Number of gears (forward / reverse)      | 1/1                                                |
| Max. travel speed                        | 16 km/h                                            |
| Parking brake                            | SAHR                                               |
| Service brake                            | Hydraulic                                          |
| Hydraulics                               |                                                    |
| Hydraulic pump type                      | Gear pump                                          |
| Hydraulic flow / Pressure                | 78 I/min-235 bar                                   |
| Tank capacities                          | 70 I/IIIII 233 DQI                                 |
| Hydraulic oil                            | 66                                                 |
| ·                                        | 001                                                |
| Noise and vibration                      |                                                    |
| Noise at driving position (LpA)          | 72 dB                                              |
| Noise to environment (LwA)               | 92 dB                                              |
| Vibration on hands/arms                  | < 2.50 m/s²                                        |
| Miscellaneous                            |                                                    |
| Steering wheels (front / rear)           | 2/2                                                |

## MT 625 e - Dimensional drawing

MT 625 e - Load chart

Machine on tyres with forks Metric