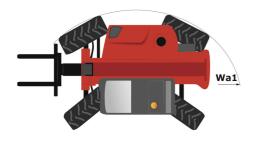

## MT 625 E

|                                          | MT 625 E Created on April 28, 2024 at 2:46:09 PM L |
|------------------------------------------|----------------------------------------------------|
| Capacities                               | Metric                                             |
| Max. capacity                            | 2500 kg                                            |
| Max. lifting height                      | 5.85 m                                             |
| Max. outreach                            | 3.40 m                                             |
| Breakout force with bucket               | 3770 daN                                           |
| Weight and dimensions                    |                                                    |
| Overall length to carriage               | l11 3.83 m                                         |
| Length to face of forks                  | l2 3.90 m                                          |
| Overall length (with forks)              | l1 5.09 m                                          |
| Overall width                            | b1 1.81 m                                          |
| Overall height                           | h17 1.92 m                                         |
| Wheelbase                                | y 2.30 m                                           |
| Ground clearance                         | m4 0.33 m                                          |
| Overall cab width                        | b4 0.79 m                                          |
|                                          |                                                    |
| Tilt-up angle                            | a4 12°                                             |
| Tilt-down angle                          | a5 117°                                            |
| External turning radius (over tyres)     | Wa1 3.31 m                                         |
| Overall weight                           | 4800 kg                                            |
| Tires type                               | Pneumatic                                          |
| Standard tires                           | CAMSO SKS532 12-16.5                               |
| Forks length / width / section           | I / e / s 1200 mm x 125 mm / 45 mm                 |
| Performances                             |                                                    |
| Lifting                                  | 11.10 s                                            |
| Lowering                                 | 8 s                                                |
| Extension                                | 7.70 s                                             |
| Retraction                               | 7.40 s                                             |
| Crowd                                    | 4.45 s                                             |
| Dump                                     | 4.30 s                                             |
| Engine                                   |                                                    |
| Max. torque                              | 200 Nm                                             |
| Drawbar pull (Laden)                     | 2090 daN                                           |
| Electric circuit                         | 2070 dain                                          |
|                                          | 12 V / 246 Ah                                      |
| Battery voltage / capacity               |                                                    |
| 12V Battery capacity                     | 110 Ah                                             |
| Engine/Battery                           | 450.5                                              |
| Battery technology                       | Lithium-ion                                        |
| Battery capacity                         | 246 Ah                                             |
| Battery nominal voltage                  | 100 V                                              |
| Battery energy                           | 25 kWh                                             |
| Drive motor power                        | 14 kW                                              |
| Hydraulic motor power                    | 25 kW                                              |
| On-board Charger Power / Phase / Current | 3 kW / Single-phase or three-phase / AC            |
| Transmission                             |                                                    |
| Transmission type                        | Electrical                                         |
| Number of gears (forward / reverse)      | 1/1                                                |
| Max. travel speed                        | 16 km/h                                            |
| Parking brake                            | SAHR                                               |
| Service brake                            | Hydraulic                                          |
| Hydraulics                               |                                                    |
| Hydraulic pump type                      | Gear pump                                          |
| Hydraulic flow / Pressure                | 78 I/min-235 bar                                   |
| Tank capacities                          | 70 I/IIIII 233 DQI                                 |
| Hydraulic oil                            | 66                                                 |
| ·                                        | 001                                                |
| Noise and vibration                      |                                                    |
| Noise at driving position (LpA)          | 72 dB                                              |
| Noise to environment (LwA)               | 92 dB                                              |
| Vibration on hands/arms                  | < 2.50 m/s²                                        |
| Miscellaneous                            |                                                    |
| Steering wheels (front / rear)           | 2/2                                                |

## MT 625 e - Dimensional drawing

MT 625 e - Load chart

Machine on tyres with forks Metric