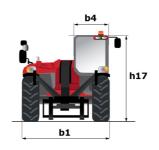

## MT 625 E

|                                          | MT 625 E Created on April 28, 2024 at 2:46:09 PM L |
|------------------------------------------|----------------------------------------------------|
| Capacities                               | Metric                                             |
| Max. capacity                            | 2500 kg                                            |
| Max. lifting height                      | 5.85 m                                             |
| Max. outreach                            | 3.40 m                                             |
| Breakout force with bucket               | 3770 daN                                           |
| Weight and dimensions                    |                                                    |
| Overall length to carriage               | l11 3.83 m                                         |
| Length to face of forks                  | l2 3.90 m                                          |
| Overall length (with forks)              | l1 5.09 m                                          |
| Overall width                            | b1 1.81 m                                          |
| Overall height                           | h17 1.92 m                                         |
| Wheelbase                                | y 2.30 m                                           |
| Ground clearance                         | m4 0.33 m                                          |
| Overall cab width                        | b4 0.79 m                                          |
|                                          |                                                    |
| Tilt-up angle                            | a4 12°                                             |
| Tilt-down angle                          | a5 117°                                            |
| External turning radius (over tyres)     | Wa1 3.31 m                                         |
| Overall weight                           | 4800 kg                                            |
| Tires type                               | Pneumatic                                          |
| Standard tires                           | CAMSO SKS532 12-16.5                               |
| Forks length / width / section           | I / e / s 1200 mm x 125 mm / 45 mm                 |
| Performances                             |                                                    |
| Lifting                                  | 11.10 s                                            |
| Lowering                                 | 8 s                                                |
| Extension                                | 7.70 s                                             |
| Retraction                               | 7.40 s                                             |
| Crowd                                    | 4.45 s                                             |
| Dump                                     | 4.30 s                                             |
| Engine                                   |                                                    |
| Max. torque                              | 200 Nm                                             |
| Drawbar pull (Laden)                     | 2090 daN                                           |
| Electric circuit                         | 2070 dain                                          |
|                                          | 12 V / 246 Ah                                      |
| Battery voltage / capacity               |                                                    |
| 12V Battery capacity                     | 110 Ah                                             |
| Engine/Battery                           | 450.5                                              |
| Battery technology                       | Lithium-ion                                        |
| Battery capacity                         | 246 Ah                                             |
| Battery nominal voltage                  | 100 V                                              |
| Battery energy                           | 25 kWh                                             |
| Drive motor power                        | 14 kW                                              |
| Hydraulic motor power                    | 25 kW                                              |
| On-board Charger Power / Phase / Current | 3 kW / Single-phase or three-phase / AC            |
| Transmission                             |                                                    |
| Transmission type                        | Electrical                                         |
| Number of gears (forward / reverse)      | 1/1                                                |
| Max. travel speed                        | 16 km/h                                            |
| Parking brake                            | SAHR                                               |
| Service brake                            | Hydraulic                                          |
| Hydraulics                               |                                                    |
| Hydraulic pump type                      | Gear pump                                          |
| Hydraulic flow / Pressure                | 78 I/min-235 bar                                   |
| Tank capacities                          | 70 I/IIIII 233 DQI                                 |
| Hydraulic oil                            | 66                                                 |
| ·                                        | 001                                                |
| Noise and vibration                      |                                                    |
| Noise at driving position (LpA)          | 72 dB                                              |
| Noise to environment (LwA)               | 92 dB                                              |
| Vibration on hands/arms                  | < 2.50 m/s²                                        |
| Miscellaneous                            |                                                    |
| Steering wheels (front / rear)           | 2/2                                                |

## MT 625 e - Dimensional drawing

MT 625 e - Load chart

Machine on tyres with forks Metric