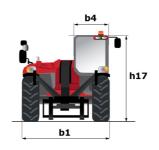

## MT 625 E

|                                          | MT 625 E Create | MT 625 E Created on May 4, 2024 at 1:57:54 AM UTC |  |
|------------------------------------------|-----------------|---------------------------------------------------|--|
| Capacities                               |                 | Metric                                            |  |
| Max. capacity                            |                 | 2500 kg                                           |  |
| Max. lifting height                      |                 | 5.85 m                                            |  |
| Max. outreach                            |                 | 3.40 m                                            |  |
| Breakout force with bucket               |                 | 3770 daN                                          |  |
| Weight and dimensions                    |                 |                                                   |  |
| Overall length to carriage               | I11             | 3.83 m                                            |  |
| Length to face of forks                  | 12              | 3.90 m                                            |  |
| Overall length (with forks)              | I1              | 5.09 m                                            |  |
| Overall width                            | b1              | 1.81 m                                            |  |
| Overall height                           | h17             | 1.92 m                                            |  |
| Wheelbase                                | у               | 2.30 m                                            |  |
| Ground clearance                         | m4              | 0.33 m                                            |  |
| Overall cab width                        | b4              | 0.79 m                                            |  |
| Tilt-up angle                            | a4              | 12 °                                              |  |
| Tilt-down angle                          | a5              | 117 °                                             |  |
| External turning radius (over tyres)     | Wa1             | 3.31 m                                            |  |
| Overall weight                           |                 | 4800 kg                                           |  |
| Tires type                               |                 | Pneumatic                                         |  |
| Standard tires                           |                 | CAMSO SKS532 12-16.5                              |  |
| Forks length / width / section           | l/e/s           | 1200 mm x 125 mm / 45 mm                          |  |
| Performances                             | 1,70,0          | 1200 11111 X 120 111111 7 10 111111               |  |
| Lifting                                  |                 | 11.10 s                                           |  |
| Lowering                                 |                 | 8 s                                               |  |
| Extension                                |                 | 7.70 s                                            |  |
| Retraction                               |                 | 7.40 s                                            |  |
| Crowd                                    |                 | 4.45 s                                            |  |
| Dump                                     |                 | 4.30 s                                            |  |
| Engine                                   |                 |                                                   |  |
| Max. torque                              |                 | 200 Nm                                            |  |
| Drawbar pull (Laden)                     |                 | 2090 daN                                          |  |
| Electric circuit                         |                 |                                                   |  |
| Battery voltage / capacity               |                 | 12 V / 246 Ah                                     |  |
| 12V Battery capacity                     |                 | 110 Ah                                            |  |
| Engine/Battery                           |                 |                                                   |  |
| Battery technology                       |                 | Lithium-ion                                       |  |
| Battery capacity                         |                 | 246 Ah                                            |  |
| Battery nominal voltage                  |                 | 100 V                                             |  |
| Battery energy                           |                 | 25 kWh                                            |  |
| Drive motor power                        |                 | 14 kW                                             |  |
| Hydraulic motor power                    |                 | 25 kW                                             |  |
| On-board Charger Power / Phase / Current |                 | 3 kW / Single-phase or three-phase / AC           |  |
| Transmission                             |                 |                                                   |  |
| Transmission type                        |                 | Electrical                                        |  |
| Number of gears (forward / reverse)      |                 | 1/1                                               |  |
| Max. travel speed                        |                 | 16 km/h                                           |  |
| Parking brake                            |                 | SAHR                                              |  |
| Service brake                            |                 | Hydraulic                                         |  |
| Hydraulics                               |                 |                                                   |  |
| Hydraulic pump type                      |                 | Gear pump                                         |  |
| Hydraulic flow / Pressure                |                 | 78 I/min-235 bar                                  |  |
| Tank capacities                          |                 |                                                   |  |
| Hydraulic oil                            |                 | 66 I                                              |  |
| Noise and vibration                      |                 |                                                   |  |
| Noise at driving position (LpA)          |                 | 72 dB                                             |  |
| Noise to environment (LwA)               |                 | 92 dB                                             |  |
| Vibration on hands/arms                  |                 | < 2.50 m/s <sup>2</sup>                           |  |
| Miscellaneous                            |                 |                                                   |  |
| Steering wheels (front / rear)           |                 | 2/2                                               |  |
| Drive wheels (front / rear)              |                 | 2/2                                               |  |
|                                          |                 |                                                   |  |

## MT 625 e - Dimensional drawing

MT 625 e - Load chart

Machine on tyres with forks Metric