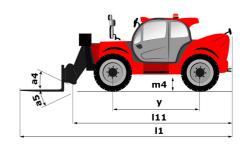

## MT 625 E

|                                          | MT 625 E Create | MT 625 E Created on May 4, 2024 at 1:57:54 AM UTC |  |
|------------------------------------------|-----------------|---------------------------------------------------|--|
| Capacities                               |                 | Metric                                            |  |
| Max. capacity                            |                 | 2500 kg                                           |  |
| Max. lifting height                      |                 | 5.85 m                                            |  |
| Max. outreach                            |                 | 3.40 m                                            |  |
| Breakout force with bucket               |                 | 3770 daN                                          |  |
| Weight and dimensions                    |                 |                                                   |  |
| Overall length to carriage               | I11             | 3.83 m                                            |  |
| Length to face of forks                  | 12              | 3.90 m                                            |  |
| Overall length (with forks)              | I1              | 5.09 m                                            |  |
| Overall width                            | b1              | 1.81 m                                            |  |
| Overall height                           | h17             | 1.92 m                                            |  |
| Wheelbase                                | у               | 2.30 m                                            |  |
| Ground clearance                         | m4              | 0.33 m                                            |  |
| Overall cab width                        | b4              | 0.79 m                                            |  |
| Tilt-up angle                            | a4              | 12 °                                              |  |
| Tilt-down angle                          | a5              | 117 °                                             |  |
| External turning radius (over tyres)     | Wa1             | 3.31 m                                            |  |
| Overall weight                           |                 | 4800 kg                                           |  |
| Tires type                               |                 | Pneumatic                                         |  |
| Standard tires                           |                 | CAMSO SKS532 12-16.5                              |  |
| Forks length / width / section           | l/e/s           | 1200 mm x 125 mm / 45 mm                          |  |
| Performances                             | 1,70,0          | 1200 11111 X 120 111111 7 10 111111               |  |
| Lifting                                  |                 | 11.10 s                                           |  |
| Lowering                                 |                 | 8 s                                               |  |
| Extension                                |                 | 7.70 s                                            |  |
| Retraction                               |                 | 7.40 s                                            |  |
| Crowd                                    |                 | 4.45 s                                            |  |
| Dump                                     |                 | 4.30 s                                            |  |
| Engine                                   |                 |                                                   |  |
| Max. torque                              |                 | 200 Nm                                            |  |
| Drawbar pull (Laden)                     |                 | 2090 daN                                          |  |
| Electric circuit                         |                 |                                                   |  |
| Battery voltage / capacity               |                 | 12 V / 246 Ah                                     |  |
| 12V Battery capacity                     |                 | 110 Ah                                            |  |
| Engine/Battery                           |                 |                                                   |  |
| Battery technology                       |                 | Lithium-ion                                       |  |
| Battery capacity                         |                 | 246 Ah                                            |  |
| Battery nominal voltage                  |                 | 100 V                                             |  |
| Battery energy                           |                 | 25 kWh                                            |  |
| Drive motor power                        |                 | 14 kW                                             |  |
| Hydraulic motor power                    |                 | 25 kW                                             |  |
| On-board Charger Power / Phase / Current |                 | 3 kW / Single-phase or three-phase / AC           |  |
| Transmission                             |                 |                                                   |  |
| Transmission type                        |                 | Electrical                                        |  |
| Number of gears (forward / reverse)      |                 | 1/1                                               |  |
| Max. travel speed                        |                 | 16 km/h                                           |  |
| Parking brake                            |                 | SAHR                                              |  |
| Service brake                            |                 | Hydraulic                                         |  |
| Hydraulics                               |                 |                                                   |  |
| Hydraulic pump type                      |                 | Gear pump                                         |  |
| Hydraulic flow / Pressure                |                 | 78 I/min-235 bar                                  |  |
| Tank capacities                          |                 |                                                   |  |
| Hydraulic oil                            |                 | 66 I                                              |  |
| Noise and vibration                      |                 |                                                   |  |
| Noise at driving position (LpA)          |                 | 72 dB                                             |  |
| Noise to environment (LwA)               |                 | 92 dB                                             |  |
| Vibration on hands/arms                  |                 | < 2.50 m/s <sup>2</sup>                           |  |
| Miscellaneous                            |                 |                                                   |  |
| Steering wheels (front / rear)           |                 | 2/2                                               |  |
| Drive wheels (front / rear)              |                 | 2/2                                               |  |
|                                          |                 |                                                   |  |

## MT 625 e - Dimensional drawing

MT 625 e - Load chart

Machine on tyres with forks Metric