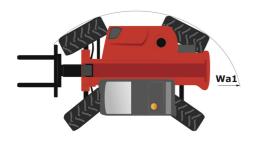

## MT 625 E

|                                          | MT 625 E Create | MT 625 E Created on May 4, 2024 at 1:57:54 AM UTC |  |
|------------------------------------------|-----------------|---------------------------------------------------|--|
| Capacities                               |                 | Metric                                            |  |
| Max. capacity                            |                 | 2500 kg                                           |  |
| Max. lifting height                      |                 | 5.85 m                                            |  |
| Max. outreach                            |                 | 3.40 m                                            |  |
| Breakout force with bucket               |                 | 3770 daN                                          |  |
| Weight and dimensions                    |                 |                                                   |  |
| Overall length to carriage               | I11             | 3.83 m                                            |  |
| Length to face of forks                  | 12              | 3.90 m                                            |  |
| Overall length (with forks)              | I1              | 5.09 m                                            |  |
| Overall width                            | b1              | 1.81 m                                            |  |
| Overall height                           | h17             | 1.92 m                                            |  |
| Wheelbase                                | у               | 2.30 m                                            |  |
| Ground clearance                         | m4              | 0.33 m                                            |  |
| Overall cab width                        | b4              | 0.79 m                                            |  |
| Tilt-up angle                            | a4              | 12 °                                              |  |
| Tilt-down angle                          | a5              | 117 °                                             |  |
| External turning radius (over tyres)     | Wa1             | 3.31 m                                            |  |
| Overall weight                           |                 | 4800 kg                                           |  |
| Tires type                               |                 | Pneumatic                                         |  |
| Standard tires                           |                 | CAMSO SKS532 12-16.5                              |  |
| Forks length / width / section           | l/e/s           | 1200 mm x 125 mm / 45 mm                          |  |
| Performances                             | 1,70,0          | 1200 11111 X 120 111111 7 10 111111               |  |
| Lifting                                  |                 | 11.10 s                                           |  |
| Lowering                                 |                 | 8 s                                               |  |
| Extension                                |                 | 7.70 s                                            |  |
| Retraction                               |                 | 7.40 s                                            |  |
| Crowd                                    |                 | 4.45 s                                            |  |
| Dump                                     |                 | 4.30 s                                            |  |
| Engine                                   |                 |                                                   |  |
| Max. torque                              |                 | 200 Nm                                            |  |
| Drawbar pull (Laden)                     |                 | 2090 daN                                          |  |
| Electric circuit                         |                 |                                                   |  |
| Battery voltage / capacity               |                 | 12 V / 246 Ah                                     |  |
| 12V Battery capacity                     |                 | 110 Ah                                            |  |
| Engine/Battery                           |                 |                                                   |  |
| Battery technology                       |                 | Lithium-ion                                       |  |
| Battery capacity                         |                 | 246 Ah                                            |  |
| Battery nominal voltage                  |                 | 100 V                                             |  |
| Battery energy                           |                 | 25 kWh                                            |  |
| Drive motor power                        |                 | 14 kW                                             |  |
| Hydraulic motor power                    |                 | 25 kW                                             |  |
| On-board Charger Power / Phase / Current |                 | 3 kW / Single-phase or three-phase / AC           |  |
| Transmission                             |                 |                                                   |  |
| Transmission type                        |                 | Electrical                                        |  |
| Number of gears (forward / reverse)      |                 | 1/1                                               |  |
| Max. travel speed                        |                 | 16 km/h                                           |  |
| Parking brake                            |                 | SAHR                                              |  |
| Service brake                            |                 | Hydraulic                                         |  |
| Hydraulics                               |                 |                                                   |  |
| Hydraulic pump type                      |                 | Gear pump                                         |  |
| Hydraulic flow / Pressure                |                 | 78 I/min-235 bar                                  |  |
| Tank capacities                          |                 |                                                   |  |
| Hydraulic oil                            |                 | 66 I                                              |  |
| Noise and vibration                      |                 |                                                   |  |
| Noise at driving position (LpA)          |                 | 72 dB                                             |  |
| Noise to environment (LwA)               |                 | 92 dB                                             |  |
| Vibration on hands/arms                  |                 | < 2.50 m/s <sup>2</sup>                           |  |
| Miscellaneous                            |                 |                                                   |  |
| Steering wheels (front / rear)           |                 | 2/2                                               |  |
| Drive wheels (front / rear)              |                 | 2/2                                               |  |
|                                          |                 |                                                   |  |

## MT 625 e - Dimensional drawing

MT 625 e - Load chart

Machine on tyres with forks Metric