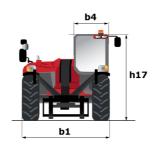

|                    |                                                   |  |

## MT 625 e - Dimensional drawing







MT 625 e - Load chart

Machine on tyres with forks Metric







## **Head Office**

B.P. 249 - 430 rue de l'Aubinière 44150 Ancenis Cedex - France Tel: +33 (0)2 40 09 10 11 - Fax: +33 (0)2 40 09 10 97 www.manitou.com



This publication provides a description of the configuration versions and options for Manitou products, which may differ for equipment. The equipment presented in this brochure may be part of a series, as an option, or it may not be available, depending on the versions. Manitou reserves the right, at any time and without notice, to amend the specifications described and represented. The specifications provided do not bind the manufacturer. For more details, please contact your Manitou agent. This is not a contractually binding document. The presentation of the products