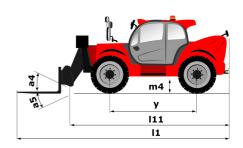

|                    |                                                   |  |

## MT 625 e - Dimensional drawing







MT 625 e - Load chart

Machine on tyres with forks Metric







## **Head Office**

B.P. 249 - 430 rue de l'Aubinière 44150 Ancenis Cedex - France Tel: +33 (0)2 40 09 10 11 - Fax: +33 (0)2 40 09 10 97 www.manitou.com



This publication provides a description of the configuration versions and options for Manitou products, which may differ for equipment. The equipment presented in this brochure may be part of a series, as an option, or it may not be available, depending on the versions. Manitou reserves the right, at any time and without notice, to amend the specifications described and represented. The specifications provided do not bind the manufacturer. For more details, please contact your Manitou agent. This is not a contractually binding document. The presentation of the products i