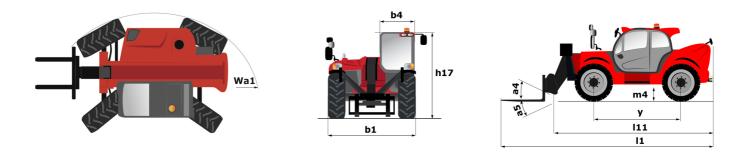

Technical sheet :

|                                          | <b>MI 625 E</b> Gleated Ull May 5, 2024 at 5.44.20 F |
|------------------------------------------|------------------------------------------------------|
| Capacities                               | Metric                                               |
| Max. capacity                            | 2500 kg                                              |
| Max. lifting height                      | 5.85 m                                               |
| Max. outreach                            | 3.40 m                                               |
| Breakout force with bucket               | 3770 daN                                             |
| Weight and dimensions                    |                                                      |
| Overall length to carriage               | l11 3.83 m                                           |
| Length to face of forks                  | l2 3.90 m                                            |
| Overall length (with forks)              | l1 5.09 m                                            |
| Overall width                            | b1 1.81 m                                            |
| Overall height                           | h17 1.92 m                                           |
| Wheelbase                                |                                                      |
| Ground clearance                         | · ·                                                  |
|                                          |                                                      |
| Overall cab width                        | b4 0.79 m                                            |
| Tilt-up angle                            | a4 12 °                                              |
| Tilt-down angle                          | a5 117 °                                             |
| External turning radius (over tyres)     | Wa1 3.31 m                                           |
| Overall weight                           | 4800 kg                                              |
| Tires type                               | Pneumatic                                            |
| Standard tires                           | CAMSO SKS532 12-16.5                                 |
| Forks length / width / section           | l / e / s 1200 mm x 125 mm / 45 mm                   |
| Performances                             |                                                      |
| Lifting                                  | 11.10 s                                              |
| Lowering                                 | 8 s                                                  |
| Extension                                | 7.70 s                                               |
| Retraction                               | 7.40 s                                               |
| Crowd                                    | 4.45 s                                               |
| Dump                                     | 4.30 s                                               |
| Engine                                   |                                                      |
| Max. torque                              | 200 Nm                                               |
| Drawbar pull (Laden)                     | 2090 daN                                             |
| Electric circuit                         |                                                      |
| Battery voltage / capacity               | 12 V / 246 Ah                                        |
| 12V Battery capacity                     | 110 Ah                                               |
| Engine/Battery                           |                                                      |
| Battery technology                       | Lithium-ion                                          |
| Battery capacity                         | 246 Ah                                               |
| Battery nominal voltage                  | 100 V                                                |
| Battery energy                           | 25 kWh                                               |
|                                          | 14 kW                                                |
| Drive motor power                        |                                                      |
| Hydraulic motor power                    | 25 kW                                                |
| On-board Charger Power / Phase / Current | 3 kW / Single-phase or three-phase / A               |
| Transmission                             |                                                      |
| Transmission type                        | Electrical                                           |
| Number of gears (forward / reverse)      | 1/1                                                  |
| Max. travel speed                        | 16 km/h                                              |
| Parking brake                            | SAHR                                                 |
| Service brake                            | Hydraulic                                            |
| Hydraulics                               |                                                      |
| Hydraulic pump type                      | Gear pump                                            |
| Hydraulic flow / Pressure                | 78 l/min-235 bar                                     |
| Tank capacities                          |                                                      |
| Hydraulic oil                            | 66                                                   |
| Noise and vibration                      |                                                      |
| Noise at driving position (LpA)          | 72 dB                                                |
| Noise to environment (LwA)               | 92 dB                                                |
| Vibration on hands/arms                  | < 2.50 m/s <sup>2</sup>                              |
| Miscellaneous                            |                                                      |
|                                          |                                                      |
| Steering wheels (front / rear)           | 2/2                                                  |

## MT 625 e - Dimensional drawing

MT 625 e - Load chart

Head Office B.P. 249 - 430 rue de l'Aubinière 44150 Ancenis Cedex - France Tel: +33 (0)2 40 09 10 11 - Fax: +33 (0)2 40 09 10 97 www.manitou.com

This publication provides a description of the configuration versions and options for Manitou products, which may differ for equipment. The equipment presented in this brochure may be part of a series, as an option, or it may not be available, depending on the versions. Manitou reserves the right, at any time and without notice, to amend the specifications described and represented. The specifications provided do not bind the manufacturer. For more details, please contact your Manitou agent. This is not a contractually binding document. The presentation of the products is not contractually binding. List of specifications non-exhaustive. The logos as well as the visual identity of the company are owned by Manitou and cannot be used without authorisation. All rights reserved. The photos and diagrams contained in this brochure are only provided for consultation and information purposes.