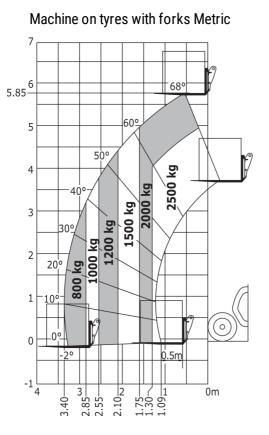

Technical sheet :

|                                          | <b>MI 625 E</b> Gleated Ull May 5, 2024 at 5.44.20 F |
|------------------------------------------|------------------------------------------------------|
| Capacities                               | Metric                                               |
| Max. capacity                            | 2500 kg                                              |
| Max. lifting height                      | 5.85 m                                               |
| Max. outreach                            | 3.40 m                                               |
| Breakout force with bucket               | 3770 daN                                             |
| Weight and dimensions                    |                                                      |
| Overall length to carriage               | l11 3.83 m                                           |
| Length to face of forks                  | l2 3.90 m                                            |
| Overall length (with forks)              | l1 5.09 m                                            |
| Overall width                            | b1 1.81 m                                            |
| Overall height                           | h17 1.92 m                                           |
| Wheelbase                                |                                                      |
| Ground clearance                         | · ·                                                  |
|                                          |                                                      |
| Overall cab width                        | b4 0.79 m                                            |
| Tilt-up angle                            | a4 12 °                                              |
| Tilt-down angle                          | a5 117 °                                             |
| External turning radius (over tyres)     | Wa1 3.31 m                                           |
| Overall weight                           | 4800 kg                                              |
| Tires type                               | Pneumatic                                            |
| Standard tires                           | CAMSO SKS532 12-16.5                                 |
| Forks length / width / section           | l / e / s 1200 mm x 125 mm / 45 mm                   |
| Performances                             |                                                      |
| Lifting                                  | 11.10 s                                              |
| Lowering                                 | 8 s                                                  |
| Extension                                | 7.70 s                                               |
| Retraction                               | 7.40 s                                               |
| Crowd                                    | 4.45 s                                               |
| Dump                                     | 4.30 s                                               |
| Engine                                   |                                                      |
| Max. torque                              | 200 Nm                                               |
| Drawbar pull (Laden)                     | 2090 daN                                             |
| Electric circuit                         |                                                      |
| Battery voltage / capacity               | 12 V / 246 Ah                                        |
| 12V Battery capacity                     | 110 Ah                                               |
| Engine/Battery                           |                                                      |
| Battery technology                       | Lithium-ion                                          |
| Battery capacity                         | 246 Ah                                               |
| Battery nominal voltage                  | 100 V                                                |
| Battery energy                           | 25 kWh                                               |
|                                          | 14 kW                                                |
| Drive motor power                        |                                                      |
| Hydraulic motor power                    | 25 kW                                                |
| On-board Charger Power / Phase / Current | 3 kW / Single-phase or three-phase / A               |
| Transmission                             |                                                      |
| Transmission type                        | Electrical                                           |
| Number of gears (forward / reverse)      | 1/1                                                  |
| Max. travel speed                        | 16 km/h                                              |
| Parking brake                            | SAHR                                                 |
| Service brake                            | Hydraulic                                            |
| Hydraulics                               |                                                      |
| Hydraulic pump type                      | Gear pump                                            |
| Hydraulic flow / Pressure                | 78 l/min-235 bar                                     |
| Tank capacities                          |                                                      |
| Hydraulic oil                            | 66                                                   |
| Noise and vibration                      |                                                      |
| Noise at driving position (LpA)          | 72 dB                                                |
| Noise to environment (LwA)               | 92 dB                                                |
| Vibration on hands/arms                  | < 2.50 m/s <sup>2</sup>                              |
| Miscellaneous                            |                                                      |
|                                          |                                                      |
| Steering wheels (front / rear)           | 2/2                                                  |

## MT 625 e - Dimensional drawing

MT 625 e - Load chart

Head Office B.P. 249 - 430 rue de l'Aubinière 44150 Ancenis Cedex - France Tel: +33 (0)2 40 09 10 11 - Fax: +33 (0)2 40 09 10 97 www.manitou.com

This publication provides a description of the configuration versions and options for Manitou products, which may differ for equipment. The equipment presented in this brochure may be part of a series, as an option, or it may not be available, depending on the versions. Manitou reserves the right, at any time and without notice, to amend the specifications described and represented. The specifications provided do not bind the manufacturer. For more details, please contact your Manitou agent. This is not a contractually binding document. The presentation of the products is not contractually binding. List of specifications non-exhaustive. The logos as well as the visual identity of the company are owned by Manitou and cannot be used without authorisation. All rights reserved. The photos and diagrams contained in this brochure are only provided for consultation and information purposes.