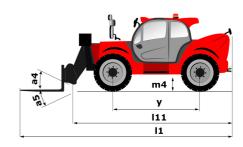

| < 2.50 m/s² 2 / 2                            |          |

## MT 625 e - Dimensional drawing







MT 625 e - Load chart

Machine on tyres with forks Metric







## **Head Office**

B.P. 249 - 430 rue de l'Aubinière 44150 Ancenis Cedex - France Tel: +33 (0)2 40 09 10 11 - Fax: +33 (0)2 40 09 10 97 www.manitou.com



This publication provides a description of the configuration versions and options for Manitou products, which may differ for equipment. The equipment presented in this brochure may be part of a series, as an option, or it may not be available, depending on the versions. Manitou reserves the right, at any time and without notice, to amend the specifications described and represented. The specifications provided do not bind the manufacturer. For more details, please contact your Manitou agent. This is not a contractually binding document. The presentation of the products i