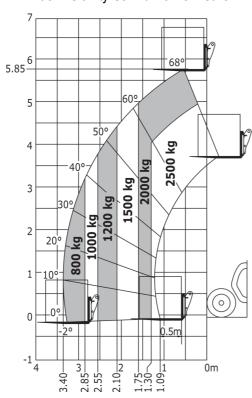

| < 2.50 m/s² 2 / 2                            |          |

## MT 625 e - Dimensional drawing







MT 625 e - Load chart

Machine on tyres with forks Metric







## **Head Office**

B.P. 249 - 430 rue de l'Aubinière 44150 Ancenis Cedex - France Tel: +33 (0)2 40 09 10 11 - Fax: +33 (0)2 40 09 10 97 www.manitou.com



This publication provides a description of the configuration versions and options for Manitou products, which may differ for equipment. The equipment presented in this brochure may be part of a series, as an option, or it may not be available, depending on the versions. Manitou reserves the right, at any time and without notice, to amend the specifications described and represented. The specifications provided do not bind the manufacturer. For more details, please contact your Manitou agent. This is not a contractually binding document. The presentation of the products is not contractually binding. List of specifications non-exhau