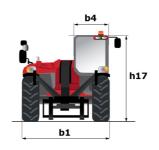

| < 2.50 m/s² 2 / 2                            |          |

## MT 625 e - Dimensional drawing







MT 625 e - Load chart

Machine on tyres with forks Metric







## **Head Office**

B.P. 249 - 430 rue de l'Aubinière 44150 Ancenis Cedex - France Tel: +33 (0)2 40 09 10 11 - Fax: +33 (0)2 40 09 10 97 www.manitou.com



This publication provides a description of the configuration versions and options for Manitou products, which may differ for equipment. The equipment presented in this brochure may be part of a series, as an option, or it may not be available, depending on the versions. Manitou reserves the right, at any time and without notice, to amend the specifications described and represented. The specifications provided do not bind the manufacturer. For more details, please contact your Manitou agent. This is not a contractually binding document. The presentation of the products