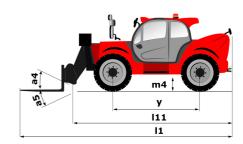

| 2/2                                     |

## MT 625 e - Dimensional drawing







MT 625 e - Load chart

Machine on tyres with forks Metric







## **Head Office**

B.P. 249 - 430 rue de l'Aubinière 44150 Ancenis Cedex - France Tel: +33 (0)2 40 09 10 11 - Fax: +33 (0)2 40 09 10 97 www.manitou.com



This publication provides a description of the configuration versions and options for Manitou products, which may differ for equipment. The equipment presented in this brochure may be part of a series, as an option, or it may not be available, depending on the versions. Manitou reserves the right, at any time and without notice, to amend the specifications described and represented. The specifications provided do not bind the manufacturer. For more details, please contact your Manitou agent. This is not a contractually binding document. The presentation of the products i