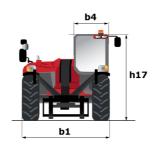

| 2/2                                     |

## MT 625 e - Dimensional drawing







MT 625 e - Load chart

Machine on tyres with forks Metric







## **Head Office**

B.P. 249 - 430 rue de l'Aubinière 44150 Ancenis Cedex - France Tel: +33 (0)2 40 09 10 11 - Fax: +33 (0)2 40 09 10 97 www.manitou.com



This publication provides a description of the configuration versions and options for Manitou products, which may differ for equipment. The equipment presented in this brochure may be part of a series, as an option, or it may not be available, depending on the versions. Manitou reserves the right, at any time and without notice, to amend the specifications described and represented. The specifications provided do not bind the manufacturer. For more details, please contact your Manitou agent. This is not a contractually binding document. The presentation of the products