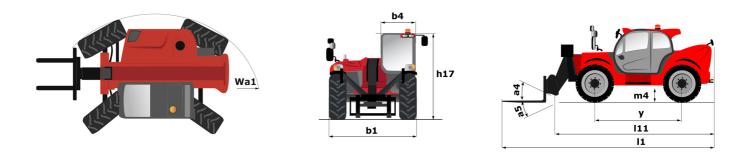

## MT 625 e - Dimensional drawing

MT 625 e - Load chart

Head Office B.P. 249 - 430 rue de l'Aubinière 44150 Ancenis Cedex - France Tel: +33 (0)2 40 09 10 11 - Fax: +33 (0)2 40 09 10 97 www.manitou.com

This publication provides a description of the configuration versions and options for Manitou products, which may differ for equipment. The equipment presented in this brochure may be part of a series, as an option, or it may not be available, depending on the versions. Manitou reserves the right, at any time and without notice, to amend the specifications described and represented. The specifications provided do not bind the manufacturer. For more details, please contact your Manitou agent. This is not a contractually binding document. The presentation of the products is not contractually binding. List of specifications non-exhaustive. The logos as well as the visual identity of the company are owned by Manitou and cannot be used without authorisation. All rights reserved. The photos and diagrams contained in this brochure are only provided for consultation and information purposes.

Technical sheet :

|                                          | MI 625 E Greated Off Way 4, 2024 at 10.09.09 |
|------------------------------------------|----------------------------------------------|
| Capacities                               | Metric                                       |
| Max. capacity                            | 2500 kg                                      |
| Max. lifting height                      | 5.85 m                                       |
| Max. outreach                            | 3.40 m                                       |
| Breakout force with bucket               | 3770 daN                                     |
| Weight and dimensions                    |                                              |
| Overall length to carriage               | l11 3.83 m                                   |
| Length to face of forks                  | l2 3.90 m                                    |
| Overall length (with forks)              | l1 5.09 m                                    |
| Overall width                            | b1 1.81 m                                    |
| Overall height                           | h17 1.92 m                                   |
| Wheelbase                                | y 2.30 m                                     |
| Ground clearance                         | m4 0.33 m                                    |
| Overall cab width                        | b4 0.79 m                                    |
|                                          |                                              |
| Tilt-up angle                            |                                              |
| Tilt-down angle                          | a5 117°                                      |
| External turning radius (over tyres)     | Wa1 3.31 m                                   |
| Overall weight                           | 4800 kg                                      |
| Tires type                               | Pneumatic                                    |
| Standard tires                           | CAMSO SKS532 12-16.5                         |
| Forks length / width / section           | l / e / s 1200 mm x 125 mm / 45 mm           |
| Performances                             |                                              |
| Lifting                                  | 11.10 s                                      |
| Lowering                                 | 8 s                                          |
| Extension                                | 7.70 s                                       |
| Retraction                               | 7.40 s                                       |
| Crowd                                    | 4.45 s                                       |
| Dump                                     | 4.30 s                                       |
| Engine                                   |                                              |
| Max. torque                              | 200 Nm                                       |
| Drawbar pull (Laden)                     | 2090 daN                                     |
| Electric circuit                         |                                              |
| Battery voltage / capacity               | 12 V / 246 Ah                                |
| 12V Battery capacity                     | 110 Ah                                       |
| Engine/Battery                           |                                              |
| Battery technology                       | Lithium-ion                                  |
| Battery capacity                         | 246 Ah                                       |
| Battery nominal voltage                  | 100 V                                        |
| Battery energy                           | 25 kWh                                       |
| Drive motor power                        | 14 kW                                        |
| Hydraulic motor power                    | 25 kW                                        |
| On-board Charger Power / Phase / Current | 3 kW / Single-phase or three-phase /         |
| Transmission                             |                                              |
| Transmission type                        | Electrical                                   |
| Number of gears (forward / reverse)      | 1/1                                          |
| - , ,                                    |                                              |
| Max. travel speed                        | 16 km/h                                      |
| Parking brake                            | SAHR                                         |
| Service brake                            | Hydraulic                                    |
| Hydraulics                               |                                              |
| Hydraulic pump type                      | Gear pump                                    |
| Hydraulic flow / Pressure                | 78 l/min-235 bar                             |
| Tank capacities                          |                                              |
| Hydraulic oil                            | 66                                           |
| Noise and vibration                      |                                              |
| Noise at driving position (LpA)          | 72 dB                                        |
| Noise to environment (LwA)               | 92 dB                                        |
| Vibration on hands/arms                  | < 2.50 m/s²                                  |
| Miscellaneous                            |                                              |
|                                          |                                              |
| Steering wheels (front / rear)           | 2/2                                          |