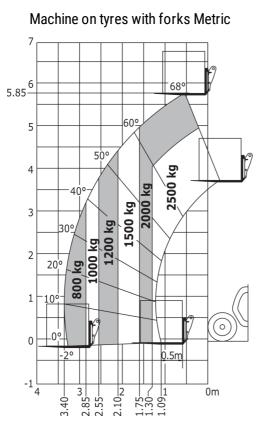

## MT 625 e - Dimensional drawing

MT 625 e - Load chart

Head Office B.P. 249 - 430 rue de l'Aubinière 44150 Ancenis Cedex - France Tel: +33 (0)2 40 09 10 11 - Fax: +33 (0)2 40 09 10 97 www.manitou.com

This publication provides a description of the configuration versions and options for Manitou products, which may differ for equipment. The equipment presented in this brochure may be part of a series, as an option, or it may not be available, depending on the versions. Manitou reserves the right, at any time and without notice, to amend the specifications described and represented. The specifications provided do not bind the manufacturer. For more details, please contact your Manitou agent. This is not a contractually binding document. The presentation of the products is not contractually binding. List of specifications non-exhaustive. The logos as well as the visual identity of the company are owned by Manitou and cannot be used without authorisation. All rights reserved. The photos and diagrams contained in this brochure are only provided for consultation and information purposes.

Technical sheet :

|                                          | MI 625 E Greated Off Way 4, 2024 at 10.09.09 |
|------------------------------------------|----------------------------------------------|
| Capacities                               | Metric                                       |
| Max. capacity                            | 2500 kg                                      |
| Max. lifting height                      | 5.85 m                                       |
| Max. outreach                            | 3.40 m                                       |
| Breakout force with bucket               | 3770 daN                                     |
| Weight and dimensions                    |                                              |
| Overall length to carriage               | l11 3.83 m                                   |
| Length to face of forks                  | l2 3.90 m                                    |
| Overall length (with forks)              | l1 5.09 m                                    |
| Overall width                            | b1 1.81 m                                    |
| Overall height                           | h17 1.92 m                                   |
| Wheelbase                                | y 2.30 m                                     |
| Ground clearance                         | m4 0.33 m                                    |
| Overall cab width                        | b4 0.79 m                                    |
|                                          |                                              |
| Tilt-up angle                            |                                              |
| Tilt-down angle                          | a5 117°                                      |
| External turning radius (over tyres)     | Wa1 3.31 m                                   |
| Overall weight                           | 4800 kg                                      |
| Tires type                               | Pneumatic                                    |
| Standard tires                           | CAMSO SKS532 12-16.5                         |
| Forks length / width / section           | l / e / s 1200 mm x 125 mm / 45 mm           |
| Performances                             |                                              |
| Lifting                                  | 11.10 s                                      |
| Lowering                                 | 8 s                                          |
| Extension                                | 7.70 s                                       |
| Retraction                               | 7.40 s                                       |
| Crowd                                    | 4.45 s                                       |
| Dump                                     | 4.30 s                                       |
| Engine                                   |                                              |
| Max. torque                              | 200 Nm                                       |
| Drawbar pull (Laden)                     | 2090 daN                                     |
| Electric circuit                         |                                              |
| Battery voltage / capacity               | 12 V / 246 Ah                                |
| 12V Battery capacity                     | 110 Ah                                       |
| Engine/Battery                           |                                              |
| Battery technology                       | Lithium-ion                                  |
| Battery capacity                         | 246 Ah                                       |
| Battery nominal voltage                  | 100 V                                        |
| Battery energy                           | 25 kWh                                       |
| Drive motor power                        | 14 kW                                        |
| Hydraulic motor power                    | 25 kW                                        |
| On-board Charger Power / Phase / Current | 3 kW / Single-phase or three-phase /         |
| Transmission                             |                                              |
| Transmission type                        | Electrical                                   |
| Number of gears (forward / reverse)      | 1/1                                          |
| - , ,                                    |                                              |
| Max. travel speed                        | 16 km/h                                      |
| Parking brake                            | SAHR                                         |
| Service brake                            | Hydraulic                                    |
| Hydraulics                               |                                              |
| Hydraulic pump type                      | Gear pump                                    |
| Hydraulic flow / Pressure                | 78 l/min-235 bar                             |
| Tank capacities                          |                                              |
| Hydraulic oil                            | 66                                           |
| Noise and vibration                      |                                              |
| Noise at driving position (LpA)          | 72 dB                                        |
| Noise to environment (LwA)               | 92 dB                                        |
| Vibration on hands/arms                  | < 2.50 m/s²                                  |
| Miscellaneous                            |                                              |
|                                          |                                              |
| Steering wheels (front / rear)           | 2/2                                          |