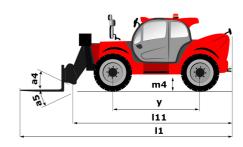

## MT 625 E

|                                          | MT 625 E Created on May 6, 2024 at 10:34:44 AM |
|------------------------------------------|------------------------------------------------|
| Capacities                               | Metric                                         |
| Max. capacity                            | 2500 kg                                        |
| Max. lifting height                      | 5.85 m                                         |
| Max. outreach                            | 3.40 m                                         |
| Breakout force with bucket               | 3770 daN                                       |
| Weight and dimensions                    |                                                |
| Overall length to carriage               | l11 3.83 m                                     |
| Length to face of forks                  | l2 3.90 m                                      |
| Overall length (with forks)              | l1 5.09 m                                      |
| Overall width                            | b1 1.81 m                                      |
| Overall height                           | h17 1.92 m                                     |
| Wheelbase                                | y 2.30 m                                       |
| Ground clearance                         | m4 0.33 m                                      |
| Overall cab width                        | b4 0.79 m                                      |
| Tilt-up angle                            | a4 12 °                                        |
| Tilt-down angle                          | a5 117 °                                       |
| External tuming radius (over tyres)      | Wa1 3.31 m                                     |
| Overall weight                           | 4800 kg                                        |
| Tires type                               | Pneumatic                                      |
| Standard tires                           | CAMSO SKS532 12-16.5                           |
| Forks length / width / section           | I / e / s 1200 mm x 125 mm / 45 mm             |
| Performances                             |                                                |
| Lifting                                  | 11.10 s                                        |
| Lowering                                 | 8 s                                            |
| Extension                                | 7.70 s                                         |
| Retraction                               | 7.40 s                                         |
| Crowd                                    | 4.45 s                                         |
| Dump                                     | 4.30 s                                         |
| Engine                                   |                                                |
| Max. torque                              | 200 Nm                                         |
| Drawbar pull (Laden)                     | 2090 daN                                       |
| Electric circuit                         |                                                |
| Battery voltage / capacity               | 12 V / 246 Ah                                  |
| 12V Battery capacity                     | 110 Ah                                         |
| Engine/Battery                           |                                                |
| Battery technology                       | Lithium-ion                                    |
| Battery capacity                         | 246 Ah                                         |
| Battery nominal voltage                  | 100 V                                          |
| Battery energy                           | 25 kWh                                         |
| Drive motor power                        | 14 kW                                          |
| Hydraulic motor power                    | 25 kW                                          |
| On-board Charger Power / Phase / Current | 3 kW / Single-phase or three-phase / AC        |
| Transmission                             |                                                |
| Transmission type                        | Electrical                                     |
| Number of gears (forward / reverse)      | 1/1                                            |
| Max. travel speed                        | 16 km/h                                        |
| Parking brake                            | SAHR                                           |
| Service brake                            | Hydraulic                                      |
| Hydraulics                               |                                                |
| Hydraulic pump type                      | Gear pump                                      |
| Hydraulic flow / Pressure                | 78 l/min-235 bar                               |
| Tank capacities                          |                                                |
| Hydraulic oil                            | 66 l                                           |
| Noise and vibration                      |                                                |
| Noise at driving position (LpA)          | 72 dB                                          |
| Noise to environment (LwA)               | 92 dB                                          |
| Vibration on hands/arms                  | < 2.50 m/s <sup>2</sup>                        |
| Miscellaneous                            |                                                |
| Steering wheels (front / rear)           | 2/2                                            |
| Drive wheels (front / rear)              | 2/2                                            |
|                                          |                                                |

## MT 625 e - Dimensional drawing

MT 625 e - Load chart

Machine on tyres with forks Metric