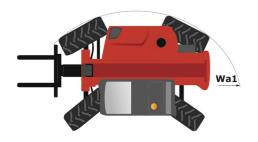

## MT 625 E

|                                          | MT 625 E Created on May 6, 2024 at 10:34:44 AM |
|------------------------------------------|------------------------------------------------|
| Capacities                               | Metric                                         |
| Max. capacity                            | 2500 kg                                        |
| Max. lifting height                      | 5.85 m                                         |
| Max. outreach                            | 3.40 m                                         |
| Breakout force with bucket               | 3770 daN                                       |
| Weight and dimensions                    |                                                |
| Overall length to carriage               | l11 3.83 m                                     |
| Length to face of forks                  | l2 3.90 m                                      |
| Overall length (with forks)              | l1 5.09 m                                      |
| Overall width                            | b1 1.81 m                                      |
| Overall height                           | h17 1.92 m                                     |
| Wheelbase                                | y 2.30 m                                       |
| Ground clearance                         | m4 0.33 m                                      |
| Overall cab width                        | b4 0.79 m                                      |
| Tilt-up angle                            | a4 12 °                                        |
| Tilt-down angle                          | a5 117 °                                       |
| External tuming radius (over tyres)      | Wa1 3.31 m                                     |
| Overall weight                           | 4800 kg                                        |
| Tires type                               | Pneumatic                                      |
| Standard tires                           | CAMSO SKS532 12-16.5                           |
| Forks length / width / section           | I / e / s 1200 mm x 125 mm / 45 mm             |
| Performances                             |                                                |
| Lifting                                  | 11.10 s                                        |
| Lowering                                 | 8 s                                            |
| Extension                                | 7.70 s                                         |
| Retraction                               | 7.40 s                                         |
| Crowd                                    | 4.45 s                                         |
| Dump                                     | 4.30 s                                         |
| Engine                                   |                                                |
| Max. torque                              | 200 Nm                                         |
| Drawbar pull (Laden)                     | 2090 daN                                       |
| Electric circuit                         |                                                |
| Battery voltage / capacity               | 12 V / 246 Ah                                  |
| 12V Battery capacity                     | 110 Ah                                         |
| Engine/Battery                           |                                                |
| Battery technology                       | Lithium-ion                                    |
| Battery capacity                         | 246 Ah                                         |
| Battery nominal voltage                  | 100 V                                          |
| Battery energy                           | 25 kWh                                         |
| Drive motor power                        | 14 kW                                          |
| Hydraulic motor power                    | 25 kW                                          |
| On-board Charger Power / Phase / Current | 3 kW / Single-phase or three-phase / AC        |
| Transmission                             |                                                |
| Transmission type                        | Electrical                                     |
| Number of gears (forward / reverse)      | 1/1                                            |
| Max. travel speed                        | 16 km/h                                        |
| Parking brake                            | SAHR                                           |
| Service brake                            | Hydraulic                                      |
| Hydraulics                               |                                                |
| Hydraulic pump type                      | Gear pump                                      |
| Hydraulic flow / Pressure                | 78 l/min-235 bar                               |
| Tank capacities                          |                                                |
| Hydraulic oil                            | 66 l                                           |
| Noise and vibration                      |                                                |
| Noise at driving position (LpA)          | 72 dB                                          |
| Noise to environment (LwA)               | 92 dB                                          |
| Vibration on hands/arms                  | < 2.50 m/s <sup>2</sup>                        |
| Miscellaneous                            |                                                |
| Steering wheels (front / rear)           | 2/2                                            |
| Drive wheels (front / rear)              | 2/2                                            |
|                                          |                                                |

## MT 625 e - Dimensional drawing

MT 625 e - Load chart

Machine on tyres with forks Metric