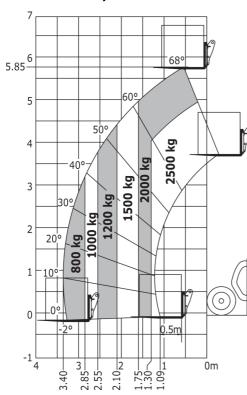

## MT 625 e - Dimensional drawing

MT 625 e - Load chart

Machine on tyres with forks Metric