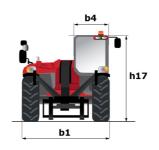

## MT 625 E

|                                          | MT 625 E Created on May 6, 2024 at 10:34:44 AM |
|------------------------------------------|------------------------------------------------|
| Capacities                               | Metric                                         |
| Max. capacity                            | 2500 kg                                        |
| Max. lifting height                      | 5.85 m                                         |
| Max. outreach                            | 3.40 m                                         |
| Breakout force with bucket               | 3770 daN                                       |
| Weight and dimensions                    |                                                |
| Overall length to carriage               | l11 3.83 m                                     |
| Length to face of forks                  | l2 3.90 m                                      |
| Overall length (with forks)              | l1 5.09 m                                      |
| Overall width                            | b1 1.81 m                                      |
| Overall height                           | h17 1.92 m                                     |
| Wheelbase                                | y 2.30 m                                       |
| Ground clearance                         | m4 0.33 m                                      |
| Overall cab width                        | b4 0.79 m                                      |
| Tilt-up angle                            | a4 12 °                                        |
| Tilt-down angle                          | a5 117 °                                       |
| External tuming radius (over tyres)      | Wa1 3.31 m                                     |
| Overall weight                           | 4800 kg                                        |
| Tires type                               | Pneumatic                                      |
| Standard tires                           | CAMSO SKS532 12-16.5                           |
| Forks length / width / section           | I / e / s 1200 mm x 125 mm / 45 mm             |
| Performances                             |                                                |
| Lifting                                  | 11.10 s                                        |
| Lowering                                 | 8 s                                            |
| Extension                                | 7.70 s                                         |
| Retraction                               | 7.40 s                                         |
| Crowd                                    | 4.45 s                                         |
| Dump                                     | 4.30 s                                         |
| Engine                                   |                                                |
| Max. torque                              | 200 Nm                                         |
| Drawbar pull (Laden)                     | 2090 daN                                       |
| Electric circuit                         |                                                |
| Battery voltage / capacity               | 12 V / 246 Ah                                  |
| 12V Battery capacity                     | 110 Ah                                         |
| Engine/Battery                           |                                                |
| Battery technology                       | Lithium-ion                                    |
| Battery capacity                         | 246 Ah                                         |
| Battery nominal voltage                  | 100 V                                          |
| Battery energy                           | 25 kWh                                         |
| Drive motor power                        | 14 kW                                          |
| Hydraulic motor power                    | 25 kW                                          |
| On-board Charger Power / Phase / Current | 3 kW / Single-phase or three-phase / AC        |
| Transmission                             |                                                |
| Transmission type                        | Electrical                                     |
| Number of gears (forward / reverse)      | 1/1                                            |
| Max. travel speed                        | 16 km/h                                        |
| Parking brake                            | SAHR                                           |
| Service brake                            | Hydraulic                                      |
| Hydraulics                               |                                                |
| Hydraulic pump type                      | Gear pump                                      |
| Hydraulic flow / Pressure                | 78 l/min-235 bar                               |
| Tank capacities                          |                                                |
| Hydraulic oil                            | 66 l                                           |
| Noise and vibration                      |                                                |
| Noise at driving position (LpA)          | 72 dB                                          |
| Noise to environment (LwA)               | 92 dB                                          |
| Vibration on hands/arms                  | < 2.50 m/s <sup>2</sup>                        |
| Miscellaneous                            |                                                |
| Steering wheels (front / rear)           | 2/2                                            |
| Drive wheels (front / rear)              | 2/2                                            |
|                                          |                                                |

## MT 625 e - Dimensional drawing

MT 625 e - Load chart

Machine on tyres with forks Metric