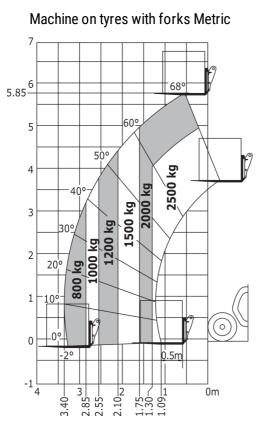

## MT 625 e - Dimensional drawing

MT 625 e - Load chart

Head Office B.P. 249 - 430 rue de l'Aubinière 44150 Ancenis Cedex - France Tel: +33 (0)2 40 09 10 11 - Fax: +33 (0)2 40 09 10 97 www.manitou.com

This publication provides a description of the configuration versions and options for Manitou products, which may differ for equipment. The equipment presented in this brochure may be part of a series, as an option, or it may not be available, depending on the versions. Manitou reserves the right, at any time and without notice, to amend the specifications described and represented. The specifications provided do not bind the manufacturer. For more details, please contact your Manitou agent. This is not a contractually binding document. The presentation of the products is not contractually binding. List of specifications non-exhaustive. The logos as well as the visual identity of the company are owned by Manitou and cannot be used without authorisation. All rights reserved. The photos and diagrams contained in this brochure are only provided for consultation and information purposes.