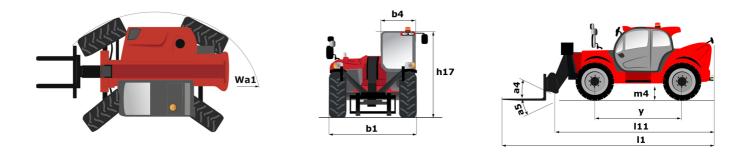

Technical sheet :

|                                          | MI 625 E Cleated Off Way 7, 2024 at 9.34.1 | 2110 |
|------------------------------------------|--------------------------------------------|------|
| Capacities                               | Metric                                     |      |
| Max. capacity                            | 2500 kg                                    |      |
| Max. lifting height                      | 5.85 m                                     |      |
| Max. outreach                            | 3.40 m                                     |      |
| Breakout force with bucket               | 3770 daN                                   |      |
| Weight and dimensions                    |                                            |      |
| Overall length to carriage               | l11 3.83 m                                 |      |
| Length to face of forks                  | l2 3.90 m                                  |      |
| Overall length (with forks)              | l1 5.09 m                                  |      |
| Overall width                            | b1 1.81 m                                  |      |
| Overall height                           | h17 1.92 m                                 |      |
| Wheelbase                                | y 2.30 m                                   |      |
| Ground clearance                         | m4 0.33 m                                  |      |
| Overall cab width                        | b4 0.79 m                                  |      |
|                                          |                                            |      |
| Tilt-up angle                            |                                            |      |
| Tilt-down angle                          | a5 117°                                    |      |
| External turning radius (over tyres)     | Wa1 3.31 m                                 |      |
| Overall weight                           | 4800 kg                                    |      |
| Tires type                               | Pneumatic                                  |      |
| Standard tires                           | CAMS0 SKS532 12-16.5                       |      |
| Forks length / width / section           | l / e / s 1200 mm x 125 mm / 45 mm         |      |
| Performances                             |                                            |      |
| Lifting                                  | 11.10 s                                    |      |
| Lowering                                 | 8 s                                        |      |
| Extension                                | 7.70 s                                     |      |
| Retraction                               | 7.40 s                                     |      |
| Crowd                                    | 4.45 s                                     |      |
| Dump                                     | 4.30 s                                     |      |
| Engine                                   |                                            |      |
| Max. torque                              | 200 Nm                                     |      |
| Drawbar pull (Laden)                     | 2090 daN                                   |      |
| Electric circuit                         |                                            |      |
| Battery voltage / capacity               | 12 V / 246 Ah                              |      |
| 12V Battery capacity                     | 110 Ah                                     |      |
| Engine/Battery                           |                                            |      |
| Battery technology                       | Lithium-ion                                |      |
| Battery capacity                         | 246 Ah                                     |      |
| Battery nominal voltage                  | 100 V                                      |      |
| Battery energy                           | 25 kWh                                     |      |
| Drive motor power                        | 14 kW                                      |      |
| Hydraulic motor power                    | 25 kW                                      |      |
| On-board Charger Power / Phase / Current | 3 kW / Single-phase or three-phase         | 140  |
| -                                        | 5 kw / Single-phase of unee-phase          | :/AC |
| Transmission                             |                                            |      |
| Transmission type                        | Electrical                                 |      |
| Number of gears (forward / reverse)      | 1/1                                        |      |
| Max. travel speed                        | 16 km/h                                    |      |
| Parking brake                            | SAHR                                       |      |
| Service brake                            | Hydraulic                                  |      |
| Hydraulics                               |                                            |      |
| Hydraulic pump type                      | Gear pump                                  |      |
| Hydraulic flow / Pressure                | 78 l/min-235 bar                           |      |
| Tank capacities                          |                                            |      |
| Hydraulic oil                            | 66 I                                       |      |
| Noise and vibration                      |                                            |      |
| Noise at driving position (LpA)          | 72 dB                                      |      |
| Noise to environment (LwA)               | 92 dB                                      |      |
| Vibration on hands/arms                  | < 2.50 m/s²                                |      |
| Miscellaneous                            |                                            |      |
|                                          |                                            |      |
| Steering wheels (front / rear)           | 2/2                                        |      |

## MT 625 e - Dimensional drawing

MT 625 e - Load chart

Head Office B.P. 249 - 430 rue de l'Aubinière 44150 Ancenis Cedex - France Tel: +33 (0)2 40 09 10 11 - Fax: +33 (0)2 40 09 10 97 www.manitou.com

This publication provides a description of the configuration versions and options for Manitou products, which may differ for equipment. The equipment presented in this brochure may be part of a series, as an option, or it may not be available, depending on the versions. Manitou reserves the right, at any time and without notice, to amend the specifications described and represented. The specifications provided do not bind the manufacturer. For more details, please contact your Manitou agent. This is not a contractually binding document. The presentation of the products is not contractually binding. List of specifications non-exhaustive. The logos as well as the visual identity of the company are owned by Manitou and cannot be used without authorisation. All rights reserved. The photos and diagrams contained in this brochure are only provided for consultation and information purposes.