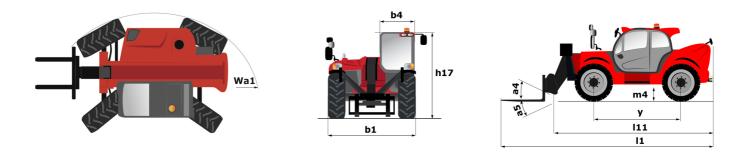

Technical sheet :

| Capacities                                                 | Metric                                  |
|------------------------------------------------------------|-----------------------------------------|
| Max. capacity                                              | 2500 kg                                 |
| Max. lifting height                                        | 5.85 m                                  |
| Max. outreach                                              | 3.40 m                                  |
| Breakout force with bucket                                 | 3770 daN                                |
| Weight and dimensions                                      |                                         |
| Overall length to carriage                                 | l11 3.83 m                              |
| Length to face of forks                                    | l2 3.90 m                               |
| Overall length (with forks)                                | l1 5.09 m                               |
| Overall width                                              | b1 1.81 m                               |
| Overall height                                             | h17 1.92 m                              |
| Wheelbase                                                  | y 2.30 m                                |
| Ground clearance                                           | m4 0.33 m                               |
| Overall cab width                                          | b4 0.79 m                               |
| Tilt-up angle                                              | a4 12 °                                 |
| Tilt-down angle                                            | a5 117 °                                |
| External turning radius (over tyres)                       | Wa1 3.31 m                              |
| Overall weight                                             | 4800 kg                                 |
| Tires type                                                 | Pneumatic                               |
| Standard tires                                             | CAMS0 SKS532 12-16.5                    |
| Forks length / width / section                             | l/e/s 1200 mm x 125 mm / 45 mm          |
| Performances                                               |                                         |
| Lifting                                                    | 11.10 s                                 |
| Lowering                                                   | 8s                                      |
| Extension                                                  | 7.70 s                                  |
| Retraction                                                 | 7.40 s                                  |
| Crowd                                                      | 4.45 s                                  |
| Dump                                                       | 4.43 s<br>4.30 s                        |
| Engine                                                     | 4.30 \$                                 |
| Max. torque                                                | 200 Nm                                  |
| Drawbar pull (Laden)                                       | 2090 daN                                |
| Electric circuit                                           |                                         |
|                                                            | 12 V / 246 Ah                           |
| Battery voltage / capacity                                 | 110 Ah                                  |
| 12V Battery capacity                                       |                                         |
| Engine/Battery                                             | Lithium-ion                             |
| Battery technology                                         | 246 Ah                                  |
| Battery capacity                                           | 240 AH<br>100 V                         |
| Battery nominal voltage                                    | 25 kWh                                  |
| Battery energy                                             |                                         |
| Drive motor power                                          | 14 kW                                   |
| Hydraulic motor power                                      | 25 kW                                   |
| On-board Charger Power / Phase / Current                   | 3 kW / Single-phase or three-phase / AC |
| Transmission                                               |                                         |
| Transmission type                                          | Electrical                              |
| Number of gears (forward / reverse)                        | 1/1                                     |
| Max. travel speed                                          | 16 km/h                                 |
| Parking brake                                              | SAHR                                    |
| Service brake                                              | Hydraulic                               |
| Hydraulics                                                 |                                         |
| Hydraulic pump type                                        | Gear pump                               |
| Hydraulic flow / Pressure                                  | 78 l/min-235 bar                        |
| Tank capacities                                            |                                         |
| Hydraulic oil                                              | 66 1                                    |
| Noise and vibration                                        |                                         |
| Noise at driving position (LpA)                            | 72 dB                                   |
| Noise to environment (LwA)                                 | 92 dB                                   |
| Vibration on hands/arms                                    | < 2.50 m/s²                             |
| Miscellaneous                                              |                                         |
|                                                            |                                         |
| Steering wheels (front / rear) Drive wheels (front / rear) | 2/2                                     |

## MT 625 e - Dimensional drawing

MT 625 e - Load chart

Head Office B.P. 249 - 430 rue de l'Aubinière 44150 Ancenis Cedex - France Tel: +33 (0)2 40 09 10 11 - Fax: +33 (0)2 40 09 10 97 www.manitou.com

This publication provides a description of the configuration versions and options for Manitou products, which may differ for equipment. The equipment presented in this brochure may be part of a series, as an option, or it may not be available, depending on the versions. Manitou reserves the right, at any time and without notice, to amend the specifications described and represented. The specifications provided do not bind the manufacturer. For more details, please contact your Manitou agent. This is not a contractually binding document. The presentation of the products is not contractually binding. List of specifications non-exhaustive. The logos as well as the visual identity of the company are owned by Manitou and cannot be used without authorisation. All rights reserved. The photos and diagrams contained in this brochure are only provided for consultation and information purposes.