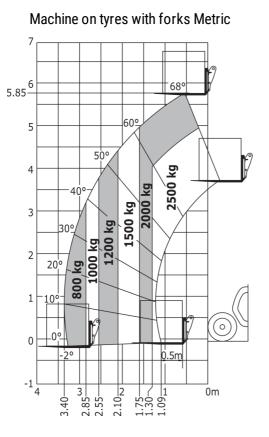

Technical sheet :

| Capacities                                                 | Metric                                  |
|------------------------------------------------------------|-----------------------------------------|
| Max. capacity                                              | 2500 kg                                 |
| Max. lifting height                                        | 5.85 m                                  |
| Max. outreach                                              | 3.40 m                                  |
| Breakout force with bucket                                 | 3770 daN                                |
| Weight and dimensions                                      |                                         |
| Overall length to carriage                                 | l11 3.83 m                              |
| Length to face of forks                                    | l2 3.90 m                               |
| Overall length (with forks)                                | l1 5.09 m                               |
| Overall width                                              | b1 1.81 m                               |
| Overall height                                             | h17 1.92 m                              |
| Wheelbase                                                  | y 2.30 m                                |
| Ground clearance                                           | m4 0.33 m                               |
| Overall cab width                                          | b4 0.79 m                               |
| Tilt-up angle                                              | a4 12 °                                 |
| Tilt-down angle                                            | a5 117 °                                |
| External turning radius (over tyres)                       | Wa1 3.31 m                              |
| Overall weight                                             | 4800 kg                                 |
| Tires type                                                 | Pneumatic                               |
| Standard tires                                             | CAMS0 SKS532 12-16.5                    |
| Forks length / width / section                             | l/e/s 1200 mm x 125 mm / 45 mm          |
| Performances                                               |                                         |
| Lifting                                                    | 11.10 s                                 |
| Lowering                                                   | 8s                                      |
| Extension                                                  | 7.70 s                                  |
| Retraction                                                 | 7.40 s                                  |
| Crowd                                                      | 4.45 s                                  |
| Dump                                                       | 4.43 s<br>4.30 s                        |
| Engine                                                     | 4.30 \$                                 |
| Max. torque                                                | 200 Nm                                  |
| Drawbar pull (Laden)                                       | 2090 daN                                |
| Electric circuit                                           |                                         |
|                                                            | 12 V / 246 Ah                           |
| Battery voltage / capacity                                 | 110 Ah                                  |
| 12V Battery capacity                                       |                                         |
| Engine/Battery                                             | Lithium-ion                             |
| Battery technology                                         | 246 Ah                                  |
| Battery capacity                                           | 240 AH<br>100 V                         |
| Battery nominal voltage                                    | 25 kWh                                  |
| Battery energy                                             |                                         |
| Drive motor power                                          | 14 kW                                   |
| Hydraulic motor power                                      | 25 kW                                   |
| On-board Charger Power / Phase / Current                   | 3 kW / Single-phase or three-phase / AC |
| Transmission                                               |                                         |
| Transmission type                                          | Electrical                              |
| Number of gears (forward / reverse)                        | 1/1                                     |
| Max. travel speed                                          | 16 km/h                                 |
| Parking brake                                              | SAHR                                    |
| Service brake                                              | Hydraulic                               |
| Hydraulics                                                 |                                         |
| Hydraulic pump type                                        | Gear pump                               |
| Hydraulic flow / Pressure                                  | 78 l/min-235 bar                        |
| Tank capacities                                            |                                         |
| Hydraulic oil                                              | 66 1                                    |
| Noise and vibration                                        |                                         |
| Noise at driving position (LpA)                            | 72 dB                                   |
| Noise to environment (LwA)                                 | 92 dB                                   |
| Vibration on hands/arms                                    | < 2.50 m/s²                             |
| Miscellaneous                                              |                                         |
|                                                            |                                         |
| Steering wheels (front / rear) Drive wheels (front / rear) | 2/2                                     |

## MT 625 e - Dimensional drawing

MT 625 e - Load chart

Head Office B.P. 249 - 430 rue de l'Aubinière 44150 Ancenis Cedex - France Tel: +33 (0)2 40 09 10 11 - Fax: +33 (0)2 40 09 10 97 www.manitou.com

This publication provides a description of the configuration versions and options for Manitou products, which may differ for equipment. The equipment presented in this brochure may be part of a series, as an option, or it may not be available, depending on the versions. Manitou reserves the right, at any time and without notice, to amend the specifications described and represented. The specifications provided do not bind the manufacturer. For more details, please contact your Manitou agent. This is not a contractually binding document. The presentation of the products is not contractually binding. List of specifications non-exhaustive. The logos as well as the visual identity of the company are owned by Manitou and cannot be used without authorisation. All rights reserved. The photos and diagrams contained in this brochure are only provided for consultation and information purposes.