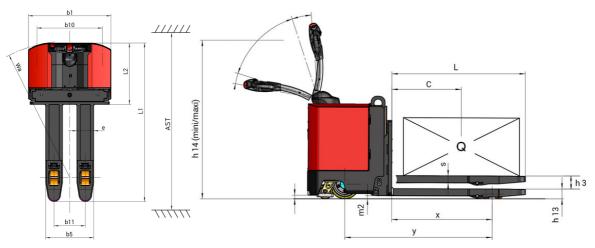

## EP 730 - Dimensional drawing

Head Office B.P. 249 - 430 rue de l'Aubinière 44150 Ancenis Cedex - France Tel: +33 (0)2 40 09 10 11 - Fax: +33 (0)2 40 09 10 97 www.manitou.com

This publication provides a description of the configuration versions and options for Manitou products, which may differ for equipment. The equipment presented in this brochure may be part of a series, as an option, or it may not be available, depending on the versions. Manitou reserves the right, at any time and without notice, to amend the specifications described and represented. The specifications provided do not bind the manufacturer. For more details, please contact your Manitou agent. This is not a contractually binding document. The presentation of the products is not contractually binding. List of specifications non-exhaustive. The logos as well as the visual identity of the company are owned by Manitou and cannot be used without authorisation. All rights reserved. The photos and diagrams contained in this brochure are only provided for consultation and information purposes.

| EP 730 Created on August 30, 2025 at 7:40 PM UTC |                          |  |  |
|--------------------------------------------------|--------------------------|--|--|
|                                                  | Metric                   |  |  |
|                                                  | Manitou                  |  |  |
|                                                  | EP 730                   |  |  |
|                                                  | Electrical - Lead        |  |  |
|                                                  | Pedestrian               |  |  |
| Q                                                | 3000 kg                  |  |  |
| с                                                | 600 mm                   |  |  |
| x                                                | 865 mm                   |  |  |
| у                                                | 1269 mm                  |  |  |
|                                                  |                          |  |  |
|                                                  | 1340 kg                  |  |  |
|                                                  | 1880 kg / 2480 kg        |  |  |
|                                                  | 1115 kg / 225 kg         |  |  |
|                                                  |                          |  |  |
|                                                  | Polyurethane             |  |  |
|                                                  | 254 x 100                |  |  |
|                                                  | 82 x 100                 |  |  |
|                                                  | 125 x 50                 |  |  |
|                                                  | 1 / 2 / 4                |  |  |
| b10                                              | 775 mm                   |  |  |
| b11                                              | 370 mm                   |  |  |
|                                                  |                          |  |  |
| h13                                              | 85 mm                    |  |  |
| 11                                               | 1880 mm                  |  |  |
| 12                                               | 725 mm                   |  |  |
| b1                                               | 980 mm                   |  |  |
| s/e/l                                            | 60 mm x 200 mm x 1150 mm |  |  |
| b5                                               | 570 mm                   |  |  |
| m2                                               | 25 mm                    |  |  |
| Ast                                              | 2100 mm                  |  |  |
| Ast                                              | 2150 mm                  |  |  |
| Wa                                               | 1615 mm                  |  |  |
| h3                                               | 112 mm                   |  |  |
| h14                                              | 1030 mm                  |  |  |
| h14                                              | 1490 mm                  |  |  |
|                                                  |                          |  |  |
|                                                  | 5 km/h / 5 km/h          |  |  |
|                                                  | 5 % / 10 %               |  |  |
|                                                  | Electro magnetic         |  |  |
|                                                  | Handle Release           |  |  |
|                                                  |                          |  |  |
|                                                  | 2 kW                     |  |  |
|                                                  | 2 kW                     |  |  |
|                                                  | DIN 43535-B              |  |  |
|                                                  | 24 V / 315 Ah            |  |  |
|                                                  | 280 kg                   |  |  |
|                                                  |                          |  |  |
|                                                  | AC                       |  |  |
|                                                  | < 75 dB                  |  |  |
|                                                  |                          |  |  |