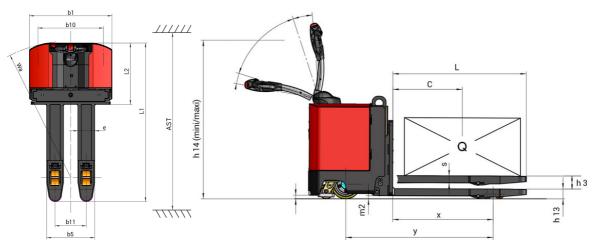

Technical sheet :

|     | Technical characteristics                                       |
|-----|-----------------------------------------------------------------|
| 1.1 | Manufacturer                                                    |
| .2  | Model Name                                                      |
| .3  | Power source                                                    |
| 4   | Operator type                                                   |
| .5  | Max. capacity                                                   |
| .6  | Load center of gravity                                          |
| .8  | Load distance, centre of drive axle to fork                     |
| .9  | Wheelbase                                                       |
|     | Weight                                                          |
| .1  | Service weight                                                  |
| 2   | Weight on front axle (laden) / rear axle (laden)                |
| 3   | Weight on front axle (Unladen) / rear axle (Unladen)            |
|     | Wheels                                                          |
|     | Tires type                                                      |
|     | Dimensions of front wheels                                      |
|     | Dimensions of rear wheels                                       |
| Ļ   | Size of the stabilizer wheels                                   |
| .2  | Number of drive wheels / front wheels / rear wheels             |
| 5   | Front wheel gauge                                               |
| ,   | Rear wheel gauge                                                |
|     | Dimensions                                                      |
| 5   | Fork height in low position                                     |
| 9   | Overall length                                                  |
| 20  | Length to face of forks                                         |
| 21  | Overall width                                                   |
| 22  | Forks section / width / length                                  |
| 25  | Forks spread                                                    |
| .32 | Ground clearance at centre of wheelbase                         |
| .33 | Aisle Width for pallets 1000 x 1200 crossways                   |
| 34  | Aisle width for 800 x 1200 pallet lengthways                    |
| 35  | Tuming radius                                                   |
| 4   | Mast lifting height                                             |
| 9   | Height tiller min.                                              |
| 9   | Height tiller max.                                              |
|     | Performances                                                    |
| .1  | Travel speed (laden / unladen)                                  |
| 5.7 | Gradeability (laden / unladen)                                  |
| .10 | Service brake                                                   |
| 11  | Parking brake                                                   |
|     | Engine                                                          |
| 1   | Drive motor rating S2 60 min                                    |
| 2   | Lift motor rating at S3 15%                                     |
| .3  | Battery according to DIN 43531/35/36 A, B, C                    |
| .4  | Battery voltage / capacity                                      |
| i.5 | Battery weight (+/- 5%)                                         |
|     | Miscellaneous                                                   |
| .1  | Type of drive control                                           |
| .4  | Measured/guaranteed mean noise level at the ear of the operator |
|     |                                                                 |

|         | Metric                   |
|---------|--------------------------|
|         | Manitou                  |
|         | EP 730                   |
|         | Electrical               |
|         | Pedestrian               |
| Q       | 3000 kg                  |
| с       | 600 mm                   |
| х       | 865 mm                   |
| у       | 1269 mm                  |
|         |                          |
|         | 1340 kg                  |
|         | 1880 kg / 2480 kg        |
|         | 1115 kg / 225 kg         |
|         |                          |
|         | Polyurethane             |
|         | 254 x 100                |
|         | 82 x 100                 |
|         | 125 x 50                 |
|         | 1 / 2 / 4                |
| b10     | 775 mm                   |
| b11     | 370 mm                   |
|         |                          |
| h13     | 85 mm                    |
| 11      | 1880 mm                  |
| 12      | 725 mm                   |
| b1      | 980 mm                   |
| / e / l | 60 mm x 200 mm x 1150 mm |
| b5      | 570 mm                   |
| m2      | 25 mm                    |
| Ast     | 2100 mm                  |
| Ast     | 2150 mm                  |
| Wa      | 1615 mm                  |
| h3      | 112 mm                   |
| h14     | 1030 mm                  |
| h14     | 1490 mm                  |
|         |                          |
|         | 5 km/h / 5 km/h          |
|         | 5 % / 10 %               |
|         | Electro magnetic         |
|         | Handle Release           |
|         | 2 kW                     |
|         | 2 kW                     |
|         | 2 kW                     |
|         | DIN 43535-B              |
|         | 24 V / 315 Ah            |
|         | 280 kg                   |
|         | AC                       |
|         |                          |
|         | < 75 dB                  |

## EP 730 - Dimensional drawing

Head Office B.P. 249 - 430 rue de l'Aubinière 44150 Ancenis Cedex - France Tel: +33 (0)2 40 09 10 11 - Fax: +33 (0)2 40 09 10 97 www.manitou.com

This publication provides a description of the configuration versions and options for Manitou products, which may differ for equipment. The equipment presented in this brochure may be part of a series, as an option, or it may not be available, depending on the versions. Manitou reserves the right, at any time and without notice, to amend the specifications described and represented. The specifications provided do not bind the manufacturer. For more details, please contact your Manitou agent. This is not a contractually binding document. The presentation of the products is not contractually binding. List of specifications non-exhaustive. The logos as well as the visual identity of the company are owned by Manitou and cannot be used without authorisation. All rights reserved. The photos and diagrams contained in this brochure are only provided for consultation and information purposes.