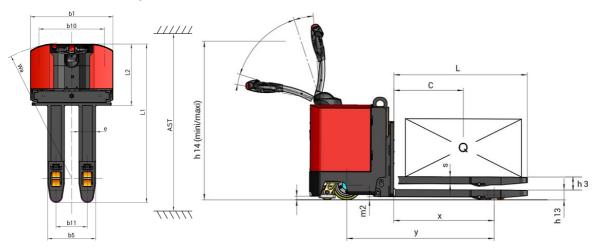

Technical sheet :

|     | Technical characteristics                                       |
|-----|-----------------------------------------------------------------|
| .1  | Manufacturer                                                    |
| .2  | Model Name                                                      |
| .3  | Power source                                                    |
| .4  | Operator type                                                   |
| .5  | Max. capacity                                                   |
| .6  | Load center of gravity                                          |
| .8  | Load distance, centre of drive axle to fork                     |
| .9  | Wheelbase                                                       |
|     | Weight                                                          |
| 2.1 | Service weight                                                  |
| .2  | Weight on front axle (laden) / rear axle (laden)                |
| .3  | Weight on front axle (Unladen) / rear axle (Unladen)            |
|     | Wheels                                                          |
| .1  | Tires type                                                      |
| .2  | Dimensions of front wheels                                      |
| .3  | Dimensions of rear wheels                                       |
| 8.4 | Size of the stabilizer wheels                                   |
| 5.2 | Number of drive wheels / front wheels / rear wheels             |
| 8.6 | Front wheel gauge                                               |
| 8.7 | Rear wheel gauge                                                |
|     | Dimensions                                                      |
| .15 | Fork height in low position                                     |
| .19 | Overall length                                                  |
| 20  | Length to face of forks                                         |
| 21  | Overall width                                                   |
| 22  | Forks section / width / length                                  |
| .25 | Forks spread                                                    |
| .32 | Ground clearance at centre of wheelbase                         |
| .33 | Aisle Width for pallets 1000 x 1200 crossways                   |
| .34 | Aisle width for 800 x 1200 pallet lengthways                    |
| .35 | Turning radius                                                  |
| .4  | Mast lifting height                                             |
| 1.9 | Height tiller min.                                              |
| 1.9 | Height tiller max.                                              |
|     | Performances                                                    |
| .1  | Travel speed (laden / unladen)                                  |
| 5.7 | Gradeability (laden / unladen)                                  |
| .10 | Service brake                                                   |
| .11 | Parking brake                                                   |
|     | Engine                                                          |
| 1   | Drive motor rating S2 60 min                                    |
| 2   | Lift motor rating at S3 15%                                     |
| .3  | Battery according to DIN 43531/35/36 A, B, C                    |
| .4  | Battery voltage / capacity                                      |
| i.5 | Battery weight (+/- 5%)                                         |
|     | Miscellaneous                                                   |
| 8.1 | Type of drive control                                           |
| 4   | Measured/guaranteed mean noise level at the ear of the operator |

|         | Metric                   |
|---------|--------------------------|
|         | Manitou                  |
|         | EP 730                   |
|         | Electrical               |
|         | Pedestrian               |
| Q       | 3000 kg                  |
| с       | 600 mm                   |
| X       | 865 mm                   |
| y       | 1269 mm                  |
| ,       |                          |
|         | 1340 kg                  |
|         | 1880 kg / 2480 kg        |
|         | 1115 kg / 225 kg         |
|         |                          |
|         | Polyurethane             |
|         | 254 x 100                |
|         | 82 x 100                 |
|         | 125 x 50                 |
|         | 1/2/4                    |
| b10     | 775 mm                   |
| b11     | 370 mm                   |
| -       |                          |
| h13     | 85 mm                    |
| 11      | 1880 mm                  |
| 12      | 725 mm                   |
| b1      | 980 mm                   |
| / e / l | 60 mm x 200 mm x 1150 mm |
| b5      | 570 mm                   |
| m2      | 25 mm                    |
| Ast     | 2100 mm                  |
| Ast     | 2150 mm                  |
| Wa      | 1615 mm                  |
| h3      | 112 mm                   |
| h14     | 1030 mm                  |
| h14     | 1490 mm                  |
|         |                          |
|         | 5 km/h / 5 km/h          |
|         | 5 % / 10 %               |
|         | Electro magnetic         |
|         | Handle Release           |
|         |                          |
|         | 2 kW                     |
|         | 2 kW                     |
|         | DIN 43535-B              |
|         | 24 V / 315 Ah            |
|         | 280 kg                   |
|         |                          |
|         | AC                       |
|         | < 75 dB                  |

## EP 730 - Dimensional drawing

Head Office B.P. 249 - 430 rue de l'Aubinière 44150 Ancenis Cedex - France Tel: +33 (0)2 40 09 10 11 - Fax: +33 (0)2 40 09 10 97 www.manitou.com

This publication provides a description of the configuration versions and options for Manitou products, which may differ for equipment. The equipment presented in this brochure may be part of a series, as an option, or it may not be available, depending on the versions. Manitou reserves the right, at any time and without notice, to amend the specifications described and represented. The specifications provided do not bind the manufacturer. For more details, please contact your Manitou agent. This is not a contractually binding document. The presentation of the products is not contractually binding. List of specifications non-exhaustive. The logos as well as the visual identity of the company are owned by Manitou and cannot be used without authorisation. All rights reserved. The photos and diagrams contained in this brochure are only provided for consultation and information purposes.