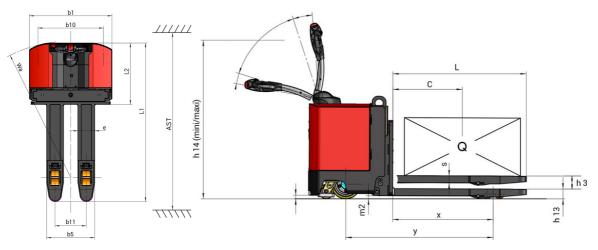

Technical sheet :

|    | Technical characteristics                            |
|----|------------------------------------------------------|
| .1 | Manufacturer                                         |
| 2  | Model Name                                           |
|    | Power source                                         |
|    | Operator type                                        |
|    | Max. capacity                                        |
|    | Load center of gravity                               |
|    | Load distance, centre of drive axle to fork          |
|    | Wheelbase                                            |
|    | Weight                                               |
|    | Service weight                                       |
|    | Weight on front axle (laden) / rear axle (laden)     |
|    | Weight on front axle (Unladen) / rear axle (Unladen) |
|    | Wheels                                               |
|    | Tires type                                           |
|    | Dimensions of front wheels                           |
|    | Dimensions of rear wheels                            |
|    | Size of the stabilizer wheels                        |
| .2 | Number of drive wheels / front wheels / rear wheels  |
| 6  | Front wheel gauge                                    |
| 7  | Rear wheel gauge                                     |
|    | Dimensions                                           |
| 5  | Fork height in low position                          |
| Ð  | Overall length                                       |
| D  | Length to face of forks                              |
| 1  | Overall width                                        |
| 2  | Forks section / width / length                       |
| 5  | Forks spread                                         |
| 2  | Ground clearance at centre of wheelbase              |
| 3  | Aisle Width for pallets 1000 x 1200 crossways        |
| 34 | Aisle width for 800 x 1200 pallet lengthways         |
| 5  | Turning radius                                       |
| 4  | Mast lifting height                                  |
| 9  | Height tiller min.                                   |
| 9  | Height tiller max.                                   |
|    | Performances                                         |
|    | Travel speed (laden / unladen)                       |
| 7  | Gradeability (laden / unladen)                       |
| 0  | Service brake                                        |
| 1  | Parking brake                                        |
|    | Engine                                               |
|    | Drive motor rating S2 60 min                         |
|    | Lift motor rating at S3 15%                          |
|    | Battery according to DIN 43531/35/36 A, B, C         |
|    | Battery voltage / capacity                           |
| 5  | Battery weight (+/- 5%)                              |
|    | Miscellaneous                                        |
| 1  | Type of drive control                                |
|    |                                                      |

|     | Metric                    |
|-----|---------------------------|
|     | Manitou                   |
|     | EP 730                    |
|     | Electrical                |
|     | Pedestrian                |
| Q   | 3000 kg                   |
| c   | 600 mm                    |
| x   | 865 mm                    |
|     | 1269 mm                   |
| у   | 1209 1111                 |
|     | 1340 kg                   |
|     | 1880 kg / 2480 kg         |
|     | 1115 kg / 225 kg          |
|     | 1113 kg / 223 kg          |
|     | Polygrathana              |
|     | Polyurethane<br>254 x 100 |
|     | 254 x 100<br>82 x 100     |
|     | 125 x 50                  |
|     | 1/2/4                     |
| 010 | 775 mm                    |
| b11 |                           |
|     | 370 mm                    |
| 13  | 85 mm                     |
| 11  | 1880 mm                   |
| 12  | 725 mm                    |
| b1  | 980 mm                    |
| e/l | 60 mm x 200 mm x 1150 mm  |
| b5  | 570 mm                    |
| m2  | 25 mm                     |
| Ast | 2100 mm                   |
| Ast | 2150 mm                   |
| Wa  | 1615 mm                   |
| h3  | 112 mm                    |
| 114 | 1030 mm                   |
| 114 | 1490 mm                   |
|     |                           |
|     | 5 km/h / 5 km/h           |
|     | 5 % / 10 %                |
|     | Electro magnetic          |
|     | Handle Release            |
|     |                           |
|     | 2 kW                      |
|     | 2 kW                      |
|     | DIN 43535-B               |
|     | 24 V / 315 Ah             |
|     | 280 kg                    |
|     |                           |
|     | AC                        |
|     | < 75 dB                   |
|     |                           |

## EP 730 - Dimensional drawing

Head Office B.P. 249 - 430 rue de l'Aubinière 44150 Ancenis Cedex - France Tel: +33 (0)2 40 09 10 11 - Fax: +33 (0)2 40 09 10 97 www.manitou.com

This publication provides a description of the configuration versions and options for Manitou products, which may differ for equipment. The equipment presented in this brochure may be part of a series, as an option, or it may not be available, depending on the versions. Manitou reserves the right, at any time and without notice, to amend the specifications described and represented. The specifications provided do not bind the manufacturer. For more details, please contact your Manitou agent. This is not a contractually binding document. The presentation of the products is not contractually binding. List of specifications non-exhaustive. The logos as well as the visual identity of the company are owned by Manitou and cannot be used without authorisation. All rights reserved. The photos and diagrams contained in this brochure are only provided for consultation and information purposes.