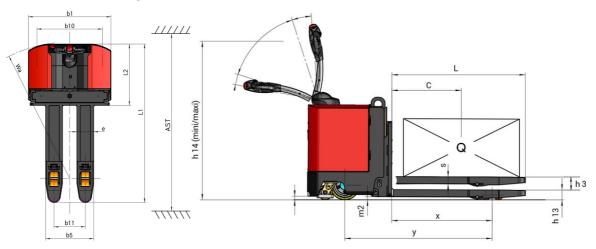

Technical sheet :

| Technical characteristics                                         |  |
|-------------------------------------------------------------------|--|
| 1 Manufacturer                                                    |  |
| 2 Model Name                                                      |  |
| 3 Power source                                                    |  |
| 4 Operator type                                                   |  |
| 5 Max. capacity                                                   |  |
| 6 Load center of gravity                                          |  |
| 8 Load distance, centre of drive axle to fork                     |  |
| 9 Wheelbase                                                       |  |
| Weight                                                            |  |
| 1 Service weight                                                  |  |
| 2 Weight on front axle (laden) / rear axle (laden)                |  |
| 3 Weight on front axle (Unladen) / rear axle (Unladen)            |  |
| Wheels                                                            |  |
| 1 Tires type                                                      |  |
| 2 Dimensions of front wheels                                      |  |
| 3 Dimensions of rear wheels                                       |  |
| 4 Size of the stabilizer wheels                                   |  |
| .2 Number of drive wheels / front wheels / rear wheels            |  |
| 6 Front wheel gauge                                               |  |
| 7 Rear wheel gauge                                                |  |
| Dimensions                                                        |  |
| 5 Fork height in low position                                     |  |
| 9 Overall length                                                  |  |
| 20 Length to face of forks                                        |  |
| 21 Overall width                                                  |  |
| 22 Forks section / width / length                                 |  |
| 25 Forks spread                                                   |  |
| Ground clearance at centre of wheelbase                           |  |
| Aisle Width for pallets 1000 x 1200 crossways                     |  |
| Aisle width for 800 x 1200 pallet lengthways                      |  |
| 15 Turning radius                                                 |  |
| 4 Mast lifting height                                             |  |
| 9 Height tiller min.                                              |  |
| 9 Height tiller max.                                              |  |
| Performances                                                      |  |
| 1 Travel speed (laden / unladen)                                  |  |
| 7 Gradeability (laden / unladen)                                  |  |
| 0 Service brake                                                   |  |
| 1 Parking brake                                                   |  |
| Engine                                                            |  |
| 1 Drive motor rating S2 60 min                                    |  |
| 2 Lift motor rating at S3 15%                                     |  |
| 3 Battery according to DIN 43531/35/36 A, B, C                    |  |
| 4 Battery voltage / capacity                                      |  |
| 5 Battery weight (+/- 5%)                                         |  |
| Miscellaneous                                                     |  |
| 1 Type of drive control                                           |  |
| 4 Measured/guaranteed mean noise level at the ear of the operator |  |

|         | Metric                             |
|---------|------------------------------------|
|         | Manitou                            |
|         | EP 730                             |
|         | Electrical                         |
|         | Pedestrian                         |
| Q       | 3000 kg                            |
| с       | 600 mm                             |
| х       | 865 mm                             |
| у       | 1269 mm                            |
|         |                                    |
|         | 1340 kg                            |
|         | 1880 kg / 2480 kg                  |
|         | 1115 kg / 225 kg                   |
|         |                                    |
|         | Polyurethane                       |
|         | 254 x 100                          |
|         | 82 x 100                           |
|         | 125 x 50                           |
|         | 1 / 2 / 4                          |
| b10     | 775 mm                             |
| b11     | 370 mm                             |
|         |                                    |
| h13     | 85 mm                              |
| 11      | 1880 mm                            |
| 12      | 725 mm                             |
| b1      | 980 mm                             |
| / e / l | 60 mm x 200 mm x 1150 mm           |
| b5      | 570 mm                             |
| m2      | 25 mm                              |
| Ast     | 2100 mm                            |
| Ast     | 2150 mm                            |
| Wa      | 1615 mm                            |
| h3      | 112 mm                             |
| h14     | 1030 mm                            |
| h14     | 1490 mm                            |
|         | 5 km/h / 5 km/h                    |
|         | 5 % / 10 %                         |
|         |                                    |
|         | Electro magnetic<br>Handle Release |
|         | Tranue Release                     |
|         | 2 kW                               |
|         | 2 kW                               |
|         | DIN 43535-B                        |
|         | 24 V / 315 Ah                      |
|         | 280 kg                             |
|         | 200 kg                             |
|         | AC                                 |
|         | < 75 dB                            |
|         |                                    |

## EP 730 - Dimensional drawing

Head Office B.P. 249 - 430 rue de l'Aubinière 44150 Ancenis Cedex - France Tel: +33 (0)2 40 09 10 11 - Fax: +33 (0)2 40 09 10 97 www.manitou.com

This publication provides a description of the configuration versions and options for Manitou products, which may differ for equipment. The equipment presented in this brochure may be part of a series, as an option, or it may not be available, depending on the versions. Manitou reserves the right, at any time and without notice, to amend the specifications described and represented. The specifications provided do not bind the manufacturer. For more details, please contact your Manitou agent. This is not a contractually binding document. The presentation of the products is not contractually binding. List of specifications non-exhaustive. The logos as well as the visual identity of the company are owned by Manitou and cannot be used without authorisation. All rights reserved. The photos and diagrams contained in this brochure are only provided for consultation and information purposes.