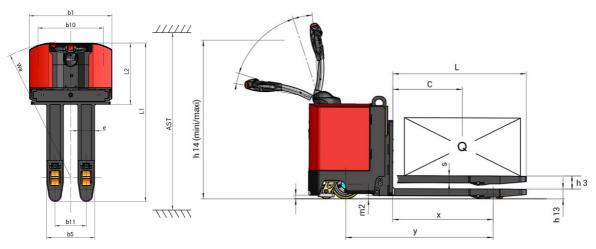

Technical sheet :

|       | Technical characteristics                                       |
|-------|-----------------------------------------------------------------|
| 1.1   | Manufacturer                                                    |
| 1.2   | Model Name                                                      |
| 1.3   | Power source                                                    |
| 1.4   | Operator type                                                   |
| 1.5   | Max. capacity                                                   |
| 1.6   | Load center of gravity                                          |
| 1.8   | Load distance, centre of drive axle to fork                     |
| 1.9   | Wheelbase                                                       |
|       | Weight                                                          |
| 2.1   | Service weight                                                  |
| 2.2   | Weight on front axle (laden) / rear axle (laden)                |
| 2.3   | Weight on front axle (Unladen) / rear axle (Unladen)            |
|       | Wheels                                                          |
| 3.1   | Tires type                                                      |
| 3.2   | Dimensions of front wheels                                      |
| 3.3   | Dimensions of rear wheels                                       |
| 3.4   | Size of the stabilizer wheels                                   |
| 3.5.2 | Number of drive wheels / front wheels / rear wheels             |
| 3.6   | Front wheel gauge                                               |
| 3.7   | Rear wheel gauge                                                |
|       | Dimensions                                                      |
| 4.15  | Fork height in low position                                     |
| 4.19  | Overall length                                                  |
| 4.20  | Length to face of forks                                         |
| 4.21  | Overall width                                                   |
| 4.22  | Forks section / width / length                                  |
| 4.25  | Forks spread                                                    |
| 4.32  | Ground clearance at centre of wheelbase                         |
| 4.33  | Aisle Width for pallets 1000 x 1200 crossways                   |
| 4.34  | Aisle width for 800 x 1200 pallet lengthways                    |
| 4.35  | Turning radius                                                  |
| 4.4   | Mast lifting height                                             |
| 4.9   | Height tiller min.                                              |
| 4.9   | Height tiller max.                                              |
|       | Performances                                                    |
| 5.1   | Travel speed (laden / unladen)                                  |
| 5.7   | Gradeability (laden / unladen)                                  |
| 5.10  | Service brake                                                   |
| 5.11  | Parking brake                                                   |
|       | Engine                                                          |
| 6.1   | Drive motor rating S2 60 min                                    |
| 6.2   | Lift motor rating at S3 15%                                     |
| 6.3   | Battery according to DIN 43531/35/36 A, B, C                    |
| 6.4   | Battery voltage / capacity                                      |
| 6.5   | Battery weight (+/- 5%)                                         |
|       | Miscellaneous                                                   |
| 8.1   | Type of drive control                                           |
| 8.4   | Measured/guaranteed mean noise level at the ear of the operator |

| EP 7      | <b>so</b> Created on August 11, 2025 at 2:34 AM UTC |
|-----------|-----------------------------------------------------|
|           | Metric                                              |
|           | Manitou                                             |
|           | EP 730                                              |
|           | Electrical                                          |
|           | Pedestrian                                          |
| Q         | 3000 kg                                             |
| с         | 600 mm                                              |
| х         | 865 mm                                              |
| у         | 1269 mm                                             |
| -         |                                                     |
|           | 1340 kg                                             |
|           | 1880 kg / 2480 kg                                   |
|           | 1115 kg / 225 kg                                    |
|           |                                                     |
|           | Polyurethane                                        |
|           | 254 x 100                                           |
|           | 82 x 100                                            |
|           | 125 x 50                                            |
|           | 1 / 2 / 4                                           |
| b10       | 775 mm                                              |
| b11       | 370 mm                                              |
|           |                                                     |
| h13       | 85 mm                                               |
| 11        | 1880 mm                                             |
| 12        | 725 mm                                              |
| b1        | 980 mm                                              |
| s / e / l | 60 mm x 200 mm x 1150 mm                            |
| b5        | 570 mm                                              |
| m2        | 25 mm                                               |
| Ast       | 2100 mm                                             |
| Ast       | 2150 mm                                             |
| Wa        | 1615 mm                                             |
| h3        | 112 mm                                              |
| h14       | 1030 mm                                             |
| h14       | 1490 mm                                             |
|           |                                                     |
|           | 5 km/h / 5 km/h                                     |
|           | 5 % / 10 %                                          |
|           | Electro magnetic                                    |
|           | Handle Release                                      |
|           |                                                     |
|           | 2 kW                                                |
|           | 2 kW                                                |
|           | DIN 43535-B                                         |
|           | 24 V / 315 Ah                                       |
|           | 280 kg                                              |
|           |                                                     |
|           | AC                                                  |
|           | < 75 dB                                             |
|           |                                                     |

## EP 730 - Dimensional drawing

Head Office B.P. 249 - 430 rue de l'Aubinière 44150 Ancenis Cedex - France Tel: +33 (0)2 40 09 10 11 - Fax: +33 (0)2 40 09 10 97 www.manitou.com

This publication provides a description of the configuration versions and options for Manitou products, which may differ for equipment. The equipment presented in this brochure may be part of a series, as an option, or it may not be available, depending on the versions. Manitou reserves the right, at any time and without notice, to amend the specifications described and represented. The specifications provided do not bind the manufacturer. For more details, please contact your Manitou agent. This is not a contractually binding document. The presentation of the products is not contractually binding. List of specifications non-exhaustive. The logos as well as the visual identity of the company are owned by Manitou and cannot be used without authorisation. All rights reserved. The photos and diagrams contained in this brochure are only provided for consultation and information purposes.